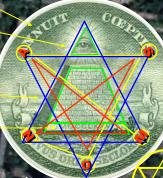

## Great Patriotic War Museum Moscow, Russia 'MASONS

**Bless Our Work** 

uded to having Right eye linded in Angelic Conflict

occult symbo spells out "MASON" MAY 1, 1776

HOUSE OF CHRISTIAN I Aqsa Mosque

rd Temple

Memorial Synagogue

HOUSE OF JUDIAS

Image © 2020 Maxar Technologies STARS

CHURCH

me of the Tablets

Imagery Date: 6/21/2020

anost@hotmail.com FOR ILLUSTRATION PUROSES ONLY