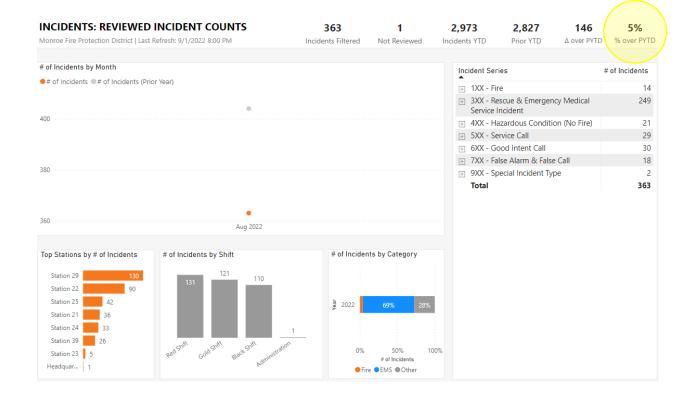

# August 1 – 31, 2022

| Incidents by Category:                     | Count: |  |  |
|--------------------------------------------|--------|--|--|
| Fires                                      | 14     |  |  |
| Over Pressure Rupture, Explosion, Overheat | 1      |  |  |
| Emergency Medical Services – EMS           | 251    |  |  |
| Hazardous Condition (no fire)              | 21     |  |  |
| Service Calls                              | 30     |  |  |
| Good Intent Calls                          | 30     |  |  |
| False Alarms                               | 18     |  |  |
| Severe Weather                             | 0      |  |  |
| Special Incidents                          | 2      |  |  |
| Total                                      | 367    |  |  |

| Incidents by District Townships: | Count: |
|----------------------------------|--------|
| Bloomington                      | 26     |
| Clear Creek                      | 43     |
| Benton                           | 16     |
| Indian Creek                     | 5      |
| Perry                            | 84     |
| Van Buren                        | 128    |
| Washington                       | 25     |
| Total                            | 327    |

| Incidents by Fire Protection Contracted Services Townships: | Count: |
|-------------------------------------------------------------|--------|
| Polk                                                        | 6      |
| Salt Creek                                                  | 21     |
| Total                                                       | 27     |

| Incidents by Aid Given To: | Count: |
|----------------------------|--------|
| Bean Blossom               | 1      |
| Bloomington City           | 6      |
| Ellettsville               | 2      |
| Richland Township (EFD)    | 1      |
| Green County               | 2      |
| Lawrence County            | 1      |
| Brown County               | 0      |
| Owen County                | 0      |
| Morgan County              | 0      |
| Total                      | 13     |

Aid Received – August 2
Aid Received – Year to Date 19

| Average RESPONSE Time (Dispatch to Arrival) |                        |       |  |  |  |  |
|---------------------------------------------|------------------------|-------|--|--|--|--|
| Station:                                    | EMS:                   | FIRE: |  |  |  |  |
| Station 21                                  | 09:14                  | 08:48 |  |  |  |  |
| Station 22                                  | 07:58                  | 13:01 |  |  |  |  |
| Station 23                                  | 09:31                  | 10:16 |  |  |  |  |
| Station 24                                  | 09:46                  | 15:10 |  |  |  |  |
| Station 25                                  | 11:07                  | 16:04 |  |  |  |  |
| Station 29                                  | 06:01                  | 08:26 |  |  |  |  |
| Station 39                                  | 07:16                  | 09:17 |  |  |  |  |
|                                             | Average for All Calls: | 07:59 |  |  |  |  |