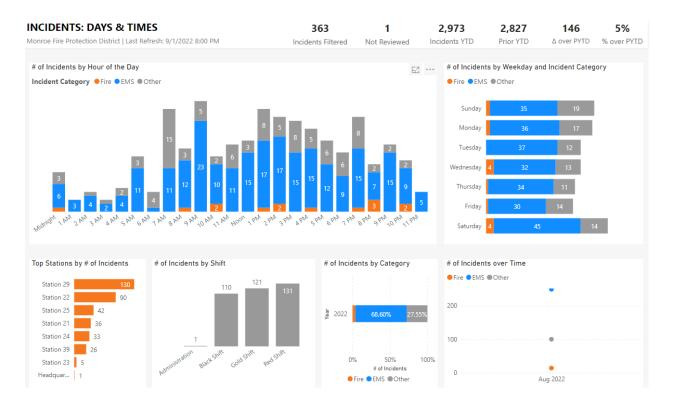

# August 1 – 31, 2022

| Incidents by Category:                     | Count: |  |  |
|--------------------------------------------|--------|--|--|
| Fires                                      | 14     |  |  |
| Over Pressure Rupture, Explosion, Overheat | 1      |  |  |
| Emergency Medical Services – EMS           | 251    |  |  |
| Hazardous Condition (no fire)              | 21     |  |  |
| Service Calls                              | 30     |  |  |
| Good Intent Calls                          | 30     |  |  |
| False Alarms                               | 18     |  |  |
| Severe Weather                             | 0      |  |  |
| Special Incidents                          | 2      |  |  |
| Total                                      | 367    |  |  |

| Incidents by District Townships: | Count: |
|----------------------------------|--------|
| Bloomington                      | 26     |
| Clear Creek                      | 43     |
| Benton                           | 16     |
| Indian Creek                     | 5      |
| Perry                            | 84     |
| Van Buren                        | 128    |
| Washington                       | 25     |
| Total                            | 327    |

| Incidents by Fire Protection Contracted Services Townships: | Count: |
|-------------------------------------------------------------|--------|
| Polk                                                        | 6      |
| Salt Creek                                                  | 21     |
| Total                                                       | 27     |

| Incidents by Aid Given To: | Count: |
|----------------------------|--------|
| Bean Blossom               | 1      |
| Bloomington City           | 6      |
| Ellettsville               | 2      |
| Richland Township (EFD)    | 1      |
| Green County               | 2      |
| Lawrence County            | 1      |
| Brown County               | 0      |
| Owen County                | 0      |
| Morgan County              | 0      |
| Total                      | 13     |

Aid Received – August 2
Aid Received – Year to Date 19

| Average RESPONSE Time (Dispatch to Arrival) |                        |       |  |  |  |  |
|---------------------------------------------|------------------------|-------|--|--|--|--|
| Station:                                    | EMS:                   | FIRE: |  |  |  |  |
| Station 21                                  | 09:14                  | 08:48 |  |  |  |  |
| Station 22                                  | 07:58                  | 13:01 |  |  |  |  |
| Station 23                                  | 09:31                  | 10:16 |  |  |  |  |
| Station 24                                  | 09:46                  | 15:10 |  |  |  |  |
| Station 25                                  | 11:07                  | 16:04 |  |  |  |  |
| Station 29                                  | 06:01                  | 08:26 |  |  |  |  |
| Station 39                                  | 07:16                  | 09:17 |  |  |  |  |
|                                             | Average for All Calls: | 07:59 |  |  |  |  |

| Average TURNOUT Time (Dispatch to Enroute) |       |                             |  |  |  |
|--------------------------------------------|-------|-----------------------------|--|--|--|
| Station:                                   | EMS:  | FIRE:                       |  |  |  |
| Station 21                                 | 01:23 | 01:13                       |  |  |  |
| Station 22                                 | 01:03 | 01:45                       |  |  |  |
| Station 23                                 | 01:31 | 02:29                       |  |  |  |
| Station 24                                 | 00:56 | 00:57                       |  |  |  |
| Station 25                                 | 00:53 | 06:00 <mark>(hazmat)</mark> |  |  |  |
| Station 29                                 | 00:51 | 01:36                       |  |  |  |
| Station 39                                 | 00:51 | 00:33                       |  |  |  |
| Average for                                | 01:02 |                             |  |  |  |

| <b>Average Time Spent On</b> |
|------------------------------|
| Scene                        |
| 27:02                        |