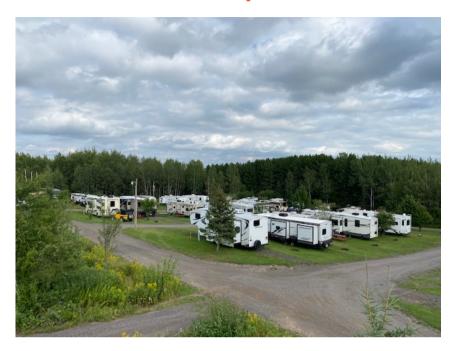

# West Forty RV Park and Campground

#### **Amenities**

- Full hookup sites with water & sewer plus electric
- Dedicated seasonal/monthly camper section
- Near shower/restroom building
- Firewood ordering; delivery to your site
- On-site propane tank exchange (20lb & 30lb tanks)
- Office hours Thursday, Friday, Saturday from 3-9 p.m.
- Rent billed automatically each week or month to credit or debit card on file.