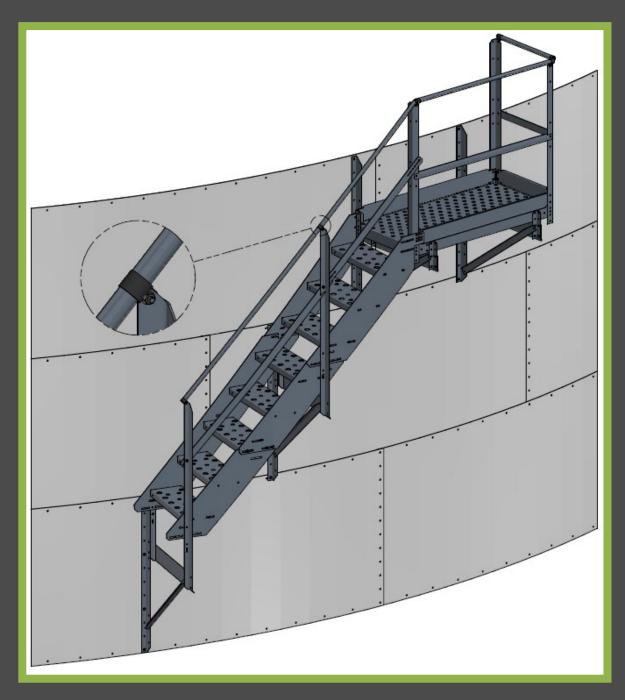

## Sidewall Stairs

- Best fits bins from 24' 75' in diameter
- Available for 32", 39", 42", 44" & 45" bin sheets
- 24" X 9" step tread
- ~8.5" Rise between steps

- 1" Round Handrail with telescopic joints mount with a vinyl coated handrail clamp
- 24" x 50" platform sits ~12" below the eave
- Ability to provide 24" x 46" rest landings

## **Easy Step Sidewall Stairs**

- A Frame mounting system aids in ease of installation
- 7" clearance from bin wall to inside siderail
- Can replace standard eave platform with Hi
   -Lo platform configuration for standing access to manhole and roof stairs
- Available locking gate
- All G90 galvanized material
- Load rated at 510 lbs