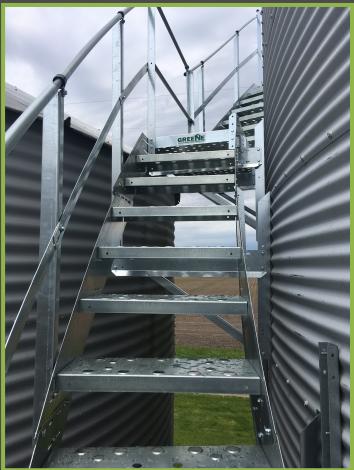

## **Easy Step Sidewall Stairs**

- A Frame mounting system aids in ease of installation
- 7" clearance from bin wall to inside siderail
- Can replace standard eave platform with Hi
   -Lo platform configuration for standing access to manhole and roof stairs
- Available locking gate
- All G90 galvanized material
- Load rated at 510 lbs