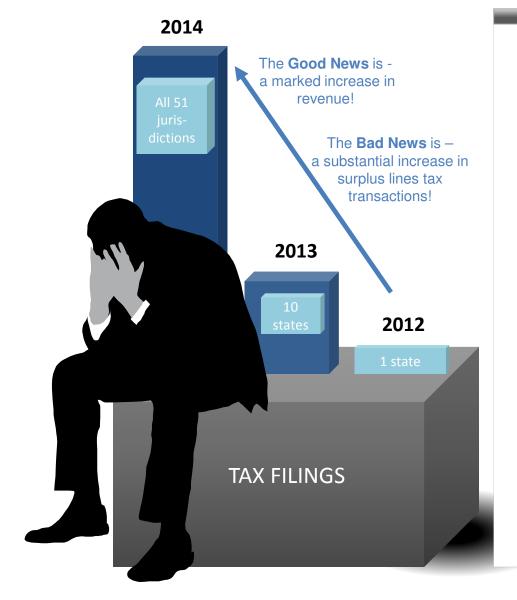

### **SURPLUS LINES TAX CRISIS**

Generally, policies are written in the excess and surplus lines market because coverage has been declined in the standard (admitted) market.

The requirement to pay premium tax to the state applies to both admitted and non-admitted insurance; however, the reporting and payment methods differ.

Admitted insurers include the tax in their premium. Non-admitted insurers typically assigns the tax reporting and payment responsibility to the surplus lines broker.

Surplus lines brokers are charged with the onerous task of knowing the surplus lines tax rates, state fees, surcharges, reporting/allocation procedures, broker/service fee rules and deadlines in every state in which they conduct business.

It is a difficult and overwhelming task!