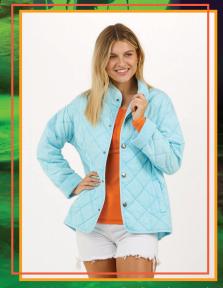

October Special Price \$19.85\*

BW8102 - Ladies Quilted Market Jacket
MSRP \$84.85

October Special Price \$19.85\*

\*Promotional pricing applies to blanks **ONLY**. Embellishment charges are still applicable.