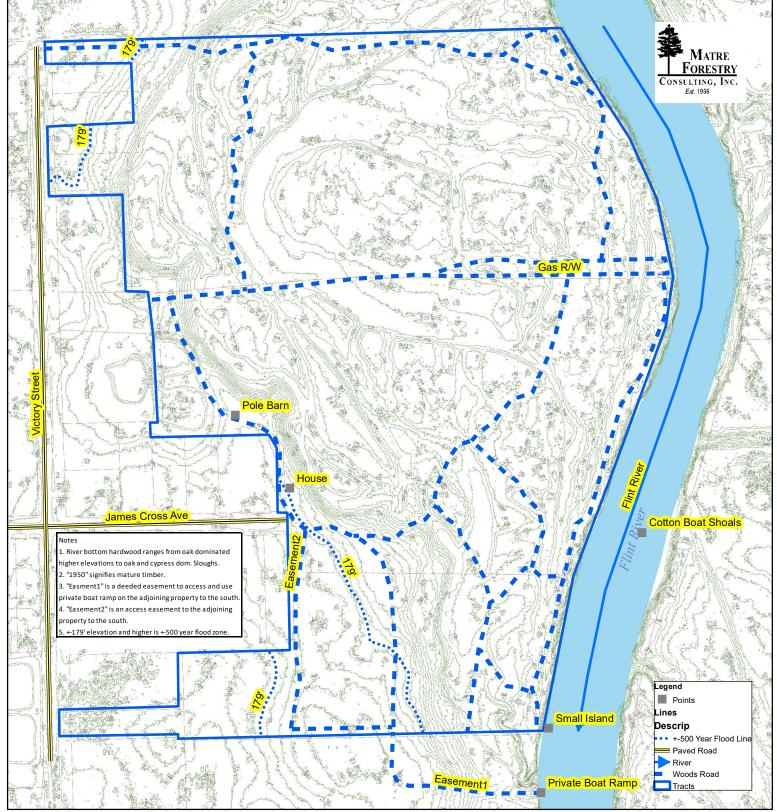

## 2 Foot Contour Topographic Map Cotton Boat Shaols Tract

Dougherty County GA +-122 Acres (taxed) 1:4,745

1 inch = 395 feet 1 inch equals 0.07 miles

1 111CH equals 0.07 miles

1 165 330 660 Feet

Date: 4/24/2018

Disclaimer: Property lines, stand lines, acreage, and all other map information is not guranteed.

The map is a GIS (Geographic Information System) map, and is not a s survey plat. A survey plat is available.

| Stand#                | Label        | Acres+- | Notes                                                 |
|-----------------------|--------------|---------|-------------------------------------------------------|
| 110                   | 1950UPH      | 10.8    | Upland Pine Hardwood                                  |
| 120                   | PSLpw        | 4.7     | Planted Slash Pine, Pulpwood                          |
| 210                   | 1950Hslope   | 8.7     | Hardwood Slope (+-10' to 20' dropoff to river bottom) |
| 310                   | 1950BH       | 50.1    | Hardwood River Bottom                                 |
| 222                   | 2017Regen    | 24.5    | Hardwood River Bottom with significant 2017 tornado   |
| 320                   | 1950BH       | 31.5    | damage                                                |
| 900                   | Total Timber | 105.8   |                                                       |
|                       | NonTimber    | 14.7    |                                                       |
| Grand Total GIS Acres |              | 120.5   |                                                       |
| Tax Acres             |              | 122.08  |                                                       |