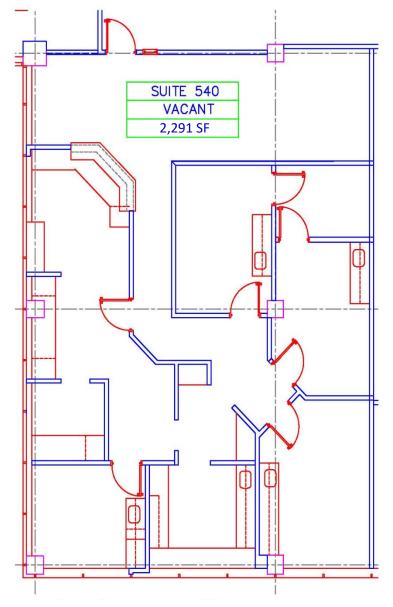

# **FOR LEASE**

| RSF   | Suite | Availability | Layout                                                                                                                                                                  |
|-------|-------|--------------|-------------------------------------------------------------------------------------------------------------------------------------------------------------------------|
| 1,297 | 160   | Immediate    | Spec Suite. Four exterior offices, kitchen with sink and reception.                                                                                                     |
| 2,276 | 110   | Immediate    | Five offices, large open area,<br>kitchen with sink                                                                                                                     |
| 2,495 | 525   | Immediate    | Reception, large open area, 4 offices                                                                                                                                   |
| 7,854 | 230   | 2/1/2016     | Reception, multiple open areas, 9 offices, storage, kitchen with sink, western views (entire western portion of 2 <sup>nd</sup> floor).  Divisible to approx. 1,500 SF. |
| 2,291 | 540   | Immediate    | Plug and Play Medical space. Large waiting room, 5 exam rooms with sinks, storage, nurse's station, and doctor's office. Mountain and creek views                       |

# **MEDICAL SPACE FOR LEASE**

Suite 540 - 2,291 RSF

4251 Kipling Street, Wheat Ridge, CO

### Suite 540 Amenities

- Plug and Play Medical Suite
- Configuration suits all medical practices
- \$20-\$21/sf Full Service Gross
- Sink in every exam room
- Professional nurses station
- Beautiful views of Clear Creek
- Close Proximity to Lutheran Hospital
- Easy access to I-70 & Mountains