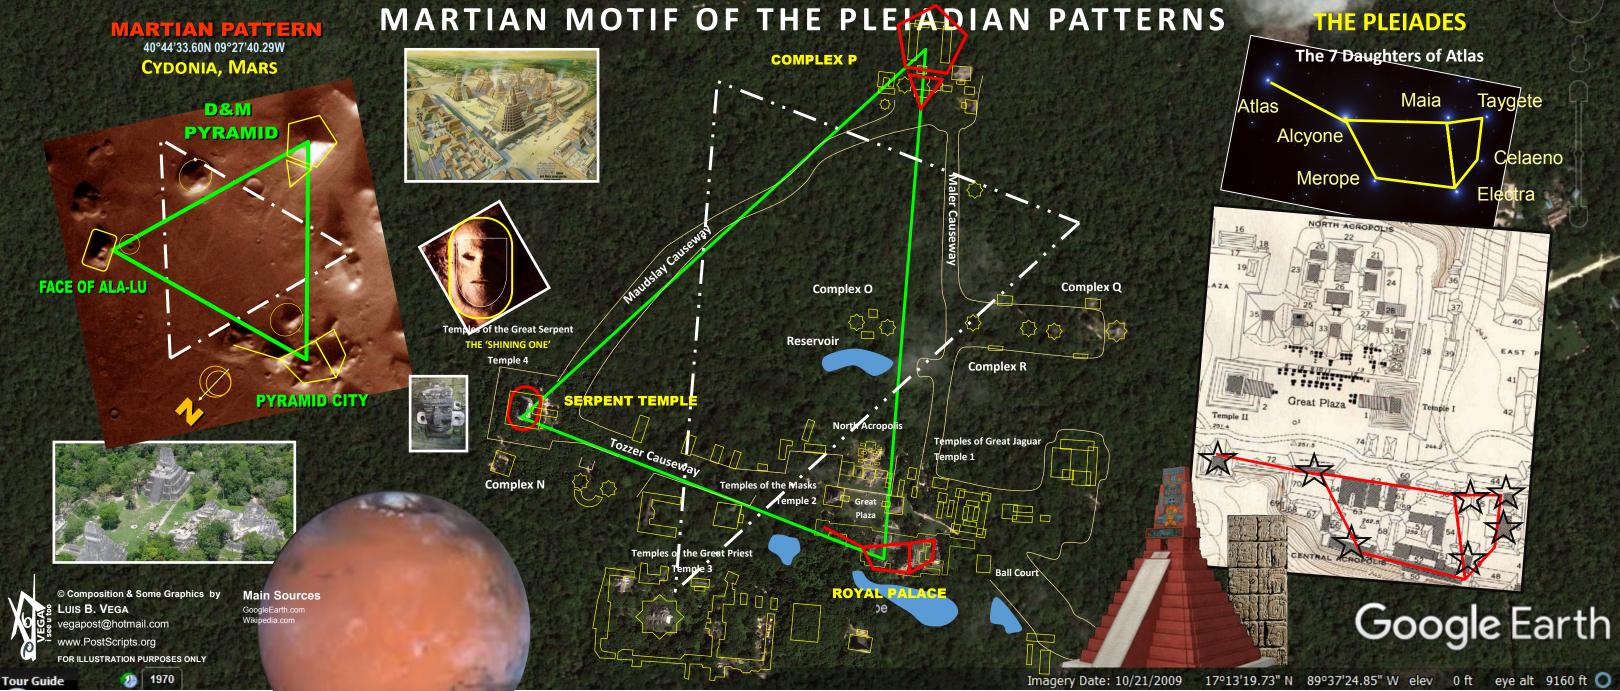

## 1/2009 TITAN LEY LINES OF TIKAL

The purpose of this study is to present the evidence that the geometric ley-lines of the following city layout is set to the Cydonia, Mars ley-lines. Pertaining to the Cydonia, Mars anomalies, there are 3 main pyramid structures that comprise the Martian Motif. The e is the famous Face of Mars. the giant Pentagon Fortress and the Pleiadian Pyramid City. These 3 structures triangulate each other and would make up the core of a large metropolitan city on Earth. What is astonishing is that such a Martian Motif is seen implemented in the architecture of alm ost all the ancient civilizations on Earth. This started, at least based on the archeological record after the Flood of Noah with Babylon and Sumer. How the Martian Motif is tied to the ley-lines of ancient cities, temples and structures is that perhaps the lost knowledge and connection of I an civilization was conveyed to the few and selected 'priestly' class on Earth that constitutes the Secret Societies, etc. This special class of humans are perhaps tasked at keeping the legacy, lifeline and bloodline operational. Even now in the modern era, the same Cydonia, Mars modern era, the same Cydonia, Mars proprated into the major capitals