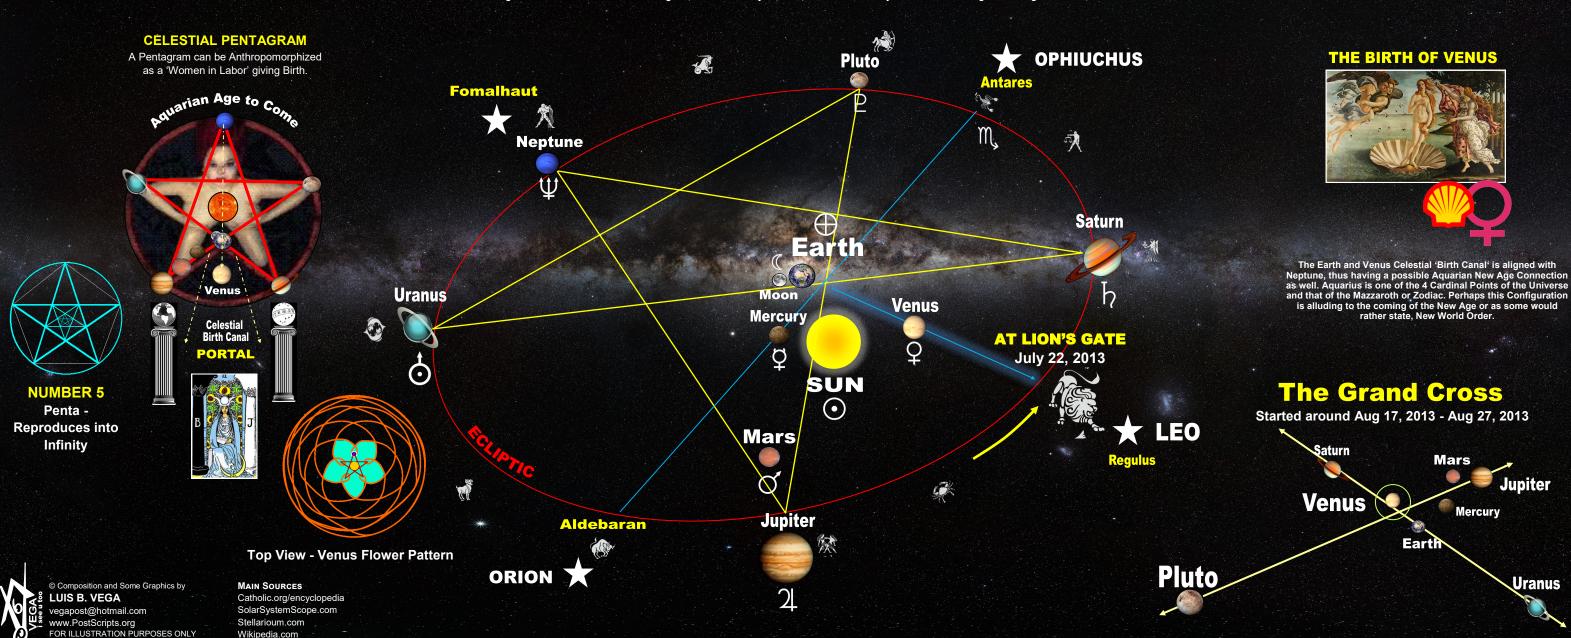

## LION'S GATE 'BIRTH CANAL'

BIRTH OF VENUS, THE BRIGHT AND MORNING STAR

The purpose of this illustration is to highlight several Celestial Occurrences that happened during the Summer of 2013. It is a Depiction of the unique and Cosmic Planetary Alignments specific to the Date of July 22, 2013 called the Lion's Gate Alignment. This concerns the Celestial Imagery of the 'Birthing of Venus' though the Gate or Portal. It occurred in the Midst of the start of the Star of David Planetary Alignment of July 22, 2013 and the Grand Cross alignment that started around August 23, 2013. What was of interest, was that this 'Birthing of Venus' occurrence featured the formation of a Celestial Pentagram in the Heavens. The 3 Celestial Signs of the Hexagram, the Pentagram and Cross were but a continuum of the same Event, back-to-back. It was as if they were the required 'Combination' that make the Motifs, a 'Key' that perhaps unlocked the Lion's Gate. It may be was a Sign at this Time, a Type of Venus —as in a Woman or 'Bride' that will go forth through the Lion's Gate to the other side. Not only did it appear that the Planet Venus is being 'Birthed' out of the Celestial Pentagram, but that on July 22, 2013, Venus was in Conjunction with the King Star of Regulus in Leo, with the Lion's Gate.