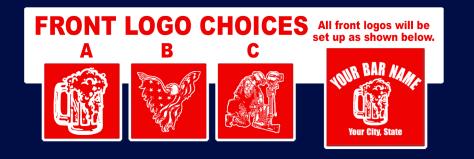

## WE WEAR RED on Fridays.

• Minimum order is only 15 shirts, which can be split up among any combination of the six shirt styles.

• Every shirt has your bar's name and location printed on the front left chest for no additional charge!!