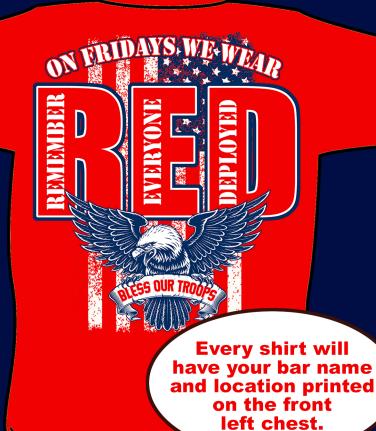

## WE WEAR RED on Fridays.

• Minimum order is only 15 shirts, which can be split up among any combination of the six shirt styles.

• Every shirt has your bar's name and location printed on the front left chest for no additional charge!!