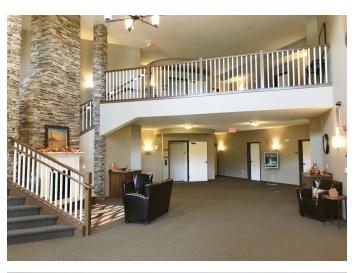

ictory Court offers spacious living with all the features of home.

- Washer/Dryer in Every Home
- 9 FT Ceilings
- Stainless Steel Appliances
- Walk-In Closets
- Controlled Entry Key FOB System
- Tuck Under/Detached Garages
- Community Room
- Theater Room
- Fitness Center
- Elevator
- Smoke-Free/Pet-Free Community
- Tuck Under Garages: \$75.00/Month Detached Garages: \$60.00/Month
- Security Deposit: \$500.00
  Application Fee: \$35.00/Adult
- Rent Includes: Heat, Water/Sewer, Refuse