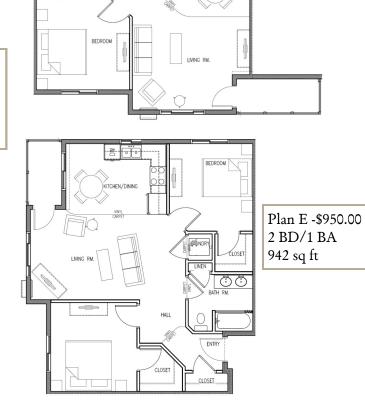

Plan D -\$825.00

1 BD/1 BA

748 sq ft

Plan G/H - \$950.00 2 BD/2 BA 953 sq ft

0

KITCHEN