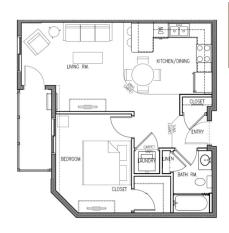

## 551 Victory Ave S Sartell, MN 56377

Floor Plans & Pricing (All Prices Subject to Change)

Plan A - \$725.00

1 BD/1 BA

638 sq ft

BATH RM.

LINEN D

Plan C - \$825.00 1 BD/1 BA 745 sq ft