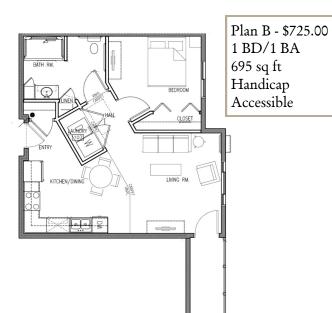

## 551 Victory Ave S Sartell, MN 56377

Floor Plans & Pricing (All Prices Subject to Change)

Plan A - \$725.00

1 BD/1 BA

638 sq ft

BATH RM.

LINEN D

Plan C - \$825.00 1 BD/1 BA 745 sq ft