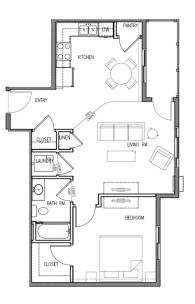

Plan D -\$825.00

1 BD/1 BA

748 sq ft

Plan G/H - \$950.00 2 BD/2 BA 953 sq ft

0

KITCHEN