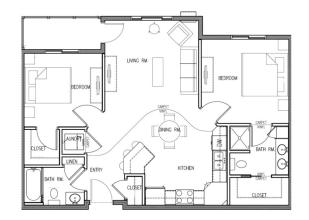

Plan D -\$825.00

1 BD/1 BA

748 sq ft

Plan G/H - \$950.00 2 BD/2 BA 953 sq ft

0

KITCHEN