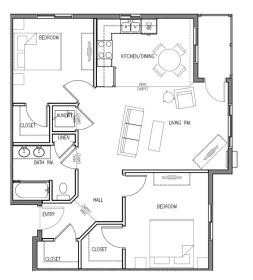

Plan D -\$825.00

1 BD/1 BA

748 sq ft

Plan G/H - \$950.00 2 BD/2 BA 953 sq ft

0

KITCHEN