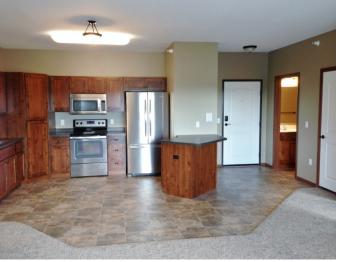

ictory Court offers spacious living with all the features of home.

- Washer/Dryer in Every Home
- 9 FT Ceilings
- Stainless Steel Appliances
- Walk-In Closets
- Controlled Entry Key FOB System
- Tuck Under/Detached Garages
- Community Room
- Theater Room
- Fitness Center
- Elevator
- Smoke-Free/Pet-Free Community
- Tuck Under Garages: \$75.00/Month Detached Garages: \$60.00/Month
- Security Deposit: \$500.00
  Application Fee: \$35.00/Adult
- Rent Includes: Heat, Water/Sewer, Refuse