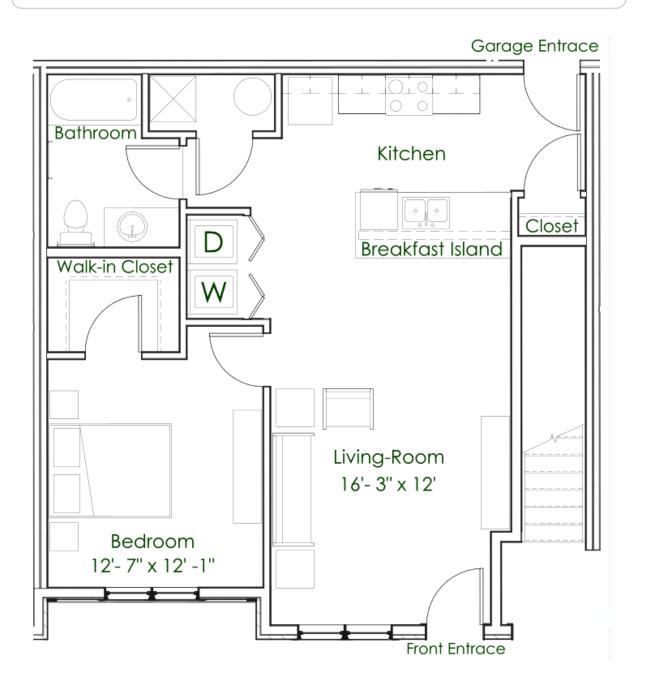

### One Bedroom / One Bathroom with Attached Garage

801 Square Feet \$1,398

Unit No.: C103, C105 A3 Floor Plan