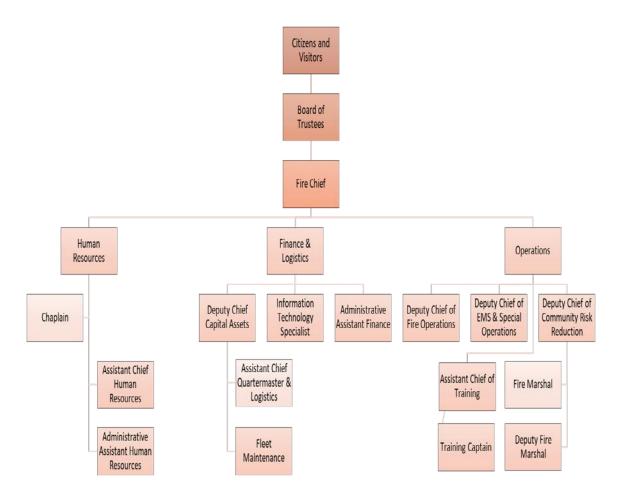

### **Board of Trustees**

Meeting Agenda November 9, 2022

Meeting held at Station 23, 8019 S Rockport Road and via ZOOM

at 6:00 PM EST

Meeting Link: https://us02web.zoom.us/j/2509924795

Vicky Sorensen Mark Kruzan C. Edward Brown Michael Baker Christina Courtright Kevin Robling Daniel Vest
Chair Vice-Chair Fiscal Officer Board Trustee Board Trustee Board Trustee Board Trustee

- 1. Call to Order and Roll Call
- 2. Changes or Amendments to Agenda
- 3. Public Comment
- 4. Approval of Minutes October minutes
- 5. Unfinished Business
- 6. Department Updates
  - a. Legal Counsel Attorney, Christine Bartlett
  - b. Statistics Deputy Chief, Matt Bright
  - c. Special Operations and EMS Deputy Chief, Matt Bright
  - d. Operations Deputy Chief, George Cornwell
  - e. Training Assistant Chief, J.J. McWhorter
  - f. Community Risk Reduction Deputy Chief, Steve Coover
  - g. Administrative Chief, Dustin Dillard

#### 7. New Business

- a. Financial Claims
- b. Financial Payroll
- c. Financial Statement
- d. Polk Township 2023 Contract for Services
- e. Salt Creek Township 2023 Contract for Services
- f. EMS and Special Operations Purchases
- g. Items for Annual Review
- h. Health Insurance Renewal
- i. Special Session Date (if needed for Health Insurance Renewal)
- 8. Next Meeting Scheduled December 14, 2022 @ Station 25, 5081 N. Old State Road 37 and via Zoom
- 9. Adjourn