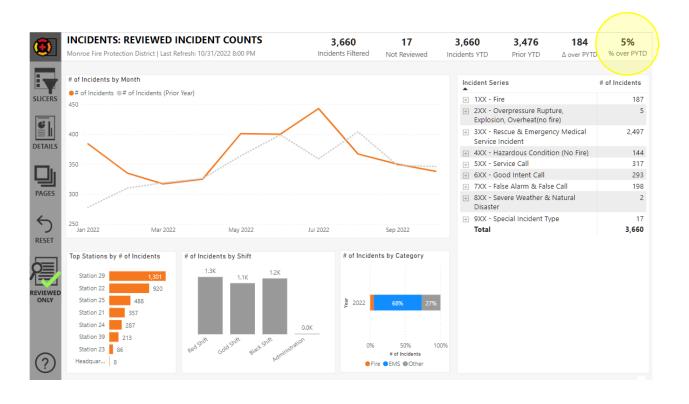

| b. | <b>Statistics</b> |                                            | September 2022 |  |  |  |
|----|-------------------|--------------------------------------------|----------------|--|--|--|
|    | TOTA              | 350                                        |                |  |  |  |
|    |                   | Fire Calls                                 |                |  |  |  |
|    |                   | Over Pressure Rupture, Explosion, Overheat | 0              |  |  |  |
|    |                   | EMS Calls                                  |                |  |  |  |
|    |                   | Hazardous Conditions                       | 12             |  |  |  |
|    |                   | Service Calls                              | 39             |  |  |  |
|    |                   | 28                                         |                |  |  |  |
|    |                   | 22                                         |                |  |  |  |
|    |                   | 1                                          |                |  |  |  |
|    |                   | 2                                          |                |  |  |  |
|    | Incide            | ents by Township                           | 325            |  |  |  |
|    |                   | Benton                                     | 20             |  |  |  |
|    |                   | Bloomington                                | 26             |  |  |  |
|    |                   | Clear Creek                                | 32             |  |  |  |
|    |                   | Indian Creek                               | 11             |  |  |  |
|    |                   | Perry                                      | 85             |  |  |  |
|    |                   | Van Buren                                  | 124            |  |  |  |

| Washington                                      | 27           |
|-------------------------------------------------|--------------|
| Incidents – Contracted Townships                | 17           |
| Polk                                            | 3            |
| Salt Creek                                      | 14           |
| Incidents by Aid Given                          | 8            |
| Bean Blossom                                    | 0            |
| Bloomington City                                | 1            |
| Ellettsville                                    | 3            |
| Richland Township (EFD)                         | 0            |
| Greene County                                   | 4            |
| Lawrence County                                 | 0            |
| Brown County                                    | 0            |
| Owen County                                     | 0            |
| Morgan County                                   | 0            |
| AID Received - September                        | 4            |
| Year to Date                                    | 23           |
| Average Response (dispatch to arrival on scene) | 7 min 42 sec |
| Average Turnout (dispatch to enroute)           | 1 min 04 sec |

# Monroe Fire Protection District Statistical Summary

October 1 – 31, 2022

| Incidents by Category:                     | Count: |
|--------------------------------------------|--------|
| Fires                                      | 27     |
| Over Pressure Rupture, Explosion, Overheat | 1      |
| Emergency Medical Services – EMS           | 227    |
| Hazardous Condition (no fire)              | 22     |
| Service Calls                              | 49     |
| Good Intent Calls                          | 32     |
| False Alarms                               | 8      |
| Severe Weather                             | 0      |
| Special Incidents                          | 0      |
| Total                                      | 366    |

| Incidents by District Townships: | Count: |
|----------------------------------|--------|
| Bloomington                      | 31     |
| Clear Creek                      | 42     |
| Benton                           | 23     |
| Indian Creek                     | 6      |
| Perry                            | 84     |
| Van Buren                        | 124    |
| Washington                       | 21     |
| Total                            | 325    |

| Incidents by Fire Protection Contracted Services Townships: | Count: |
|-------------------------------------------------------------|--------|
| Polk                                                        | 8      |
| Salt Creek                                                  | 13     |
| Total                                                       | 21     |

| Incidents by Aid Given To: | Count: |
|----------------------------|--------|
| Bean Blossom               | 1      |
| Bloomington City           | 5      |
| Ellettsville               | 2      |
| Richland Township (EFD)    | 3      |
| Green County               | 2      |
| Lawrence County            | 0      |
| Brown County               | 1      |
| Owen County                | 0      |
| Morgan County              | 0      |
| Total                      | 14     |