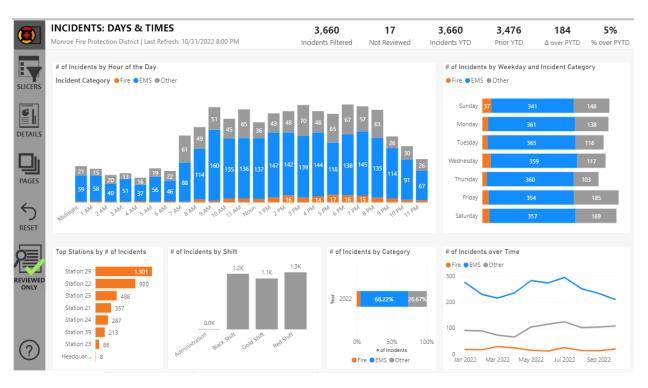

| b. | <b>Statistics</b> |                                            | September 2022 |  |  |  |
|----|-------------------|--------------------------------------------|----------------|--|--|--|
|    | TOTA              | 350                                        |                |  |  |  |
|    |                   | Fire Calls                                 |                |  |  |  |
|    |                   | Over Pressure Rupture, Explosion, Overheat | 0              |  |  |  |
|    |                   | EMS Calls                                  |                |  |  |  |
|    |                   | Hazardous Conditions                       | 12             |  |  |  |
|    |                   | Service Calls                              | 39             |  |  |  |
|    |                   | 28                                         |                |  |  |  |
|    |                   | 22                                         |                |  |  |  |
|    |                   | 1                                          |                |  |  |  |
|    |                   | 2                                          |                |  |  |  |
|    | Incide            | ents by Township                           | 325            |  |  |  |
|    |                   | Benton                                     | 20             |  |  |  |
|    |                   | Bloomington                                | 26             |  |  |  |
|    |                   | Clear Creek                                | 32             |  |  |  |
|    |                   | Indian Creek                               | 11             |  |  |  |
|    |                   | Perry                                      | 85             |  |  |  |
|    |                   | Van Buren                                  | 124            |  |  |  |

| Washington                                      | 27           |
|-------------------------------------------------|--------------|
| Incidents – Contracted Townships                | 17           |
| Polk                                            | 3            |
| Salt Creek                                      | 14           |
| Incidents by Aid Given                          | 8            |
| Bean Blossom                                    | 0            |
| Bloomington City                                | 1            |
| Ellettsville                                    | 3            |
| Richland Township (EFD)                         | 0            |
| Greene County                                   | 4            |
| Lawrence County                                 | 0            |
| Brown County                                    | 0            |
| Owen County                                     | 0            |
| Morgan County                                   | 0            |
| AID Received - September                        | 4            |
| Year to Date                                    | 23           |
| Average Response (dispatch to arrival on scene) | 7 min 42 sec |
| Average Turnout (dispatch to enroute)           | 1 min 04 sec |

# Monroe Fire Protection District Statistical Summary

October 1 – 31, 2022

| Incidents by Category:                     | Count: |
|--------------------------------------------|--------|
| Fires                                      | 27     |
| Over Pressure Rupture, Explosion, Overheat | 1      |
| Emergency Medical Services – EMS           | 227    |
| Hazardous Condition (no fire)              | 22     |
| Service Calls                              | 49     |
| Good Intent Calls                          | 32     |
| False Alarms                               | 8      |
| Severe Weather                             | 0      |
| Special Incidents                          | 0      |
| Total                                      | 366    |

| Incidents by District Townships: | Count: |
|----------------------------------|--------|
| Bloomington                      | 31     |
| Clear Creek                      | 42     |
| Benton                           | 23     |
| Indian Creek                     | 6      |
| Perry                            | 84     |
| Van Buren                        | 124    |
| Washington                       | 21     |
| Total                            | 325    |

| Incidents by Fire Protection Contracted Services Townships: | Count: |
|-------------------------------------------------------------|--------|
| Polk                                                        | 8      |
| Salt Creek                                                  | 13     |
| Total                                                       | 21     |

| Incidents by Aid Given To: | Count: |
|----------------------------|--------|
| Bean Blossom               | 1      |
| Bloomington City           | 5      |
| Ellettsville               | 2      |
| Richland Township (EFD)    | 3      |
| Green County               | 2      |
| Lawrence County            | 0      |
| Brown County               | 1      |
| Owen County                | 0      |
| Morgan County              | 0      |
| Total                      | 14     |

Aid Received – October 2
Aid Received – Year to Date 25

| Average RESPONSE Time (Dispatch to Arrival) |                        |       |  |  |  |  |  |
|---------------------------------------------|------------------------|-------|--|--|--|--|--|
| Station:                                    | Station: EMS: FIRE:    |       |  |  |  |  |  |
| Station 21                                  | 08:50                  | 16:43 |  |  |  |  |  |
| Station 22                                  | 09:46                  | 07:23 |  |  |  |  |  |
| Station 23                                  | 11:51                  | 11:14 |  |  |  |  |  |
| Station 24                                  | 09:12                  | 10:18 |  |  |  |  |  |
| Station 25                                  | 12:19                  | 06:47 |  |  |  |  |  |
| Station 29                                  | 06:44                  | 07:02 |  |  |  |  |  |
| Station 39                                  | 05:34                  | 04:38 |  |  |  |  |  |
|                                             | Average for All Calls: | 07:48 |  |  |  |  |  |

| Average '                    | Average TURNOUT Time (Dispatch to Enroute) |       |  |  |  |  |  |
|------------------------------|--------------------------------------------|-------|--|--|--|--|--|
| Station:                     | Station: EMS: FIRE:                        |       |  |  |  |  |  |
| Station 21                   | 01:04                                      | 01:54 |  |  |  |  |  |
| Station 22                   | 01:23                                      | 01:12 |  |  |  |  |  |
| Station 23                   | 01:23                                      | 00:57 |  |  |  |  |  |
| Station 24                   | 00:56                                      | 01:02 |  |  |  |  |  |
| Station 25                   | 01:17                                      | 01:09 |  |  |  |  |  |
| Station 29                   | 00:55                                      | 01:09 |  |  |  |  |  |
| Station 39                   | 01:03                                      |       |  |  |  |  |  |
| Average for All Calls: 01:02 |                                            |       |  |  |  |  |  |