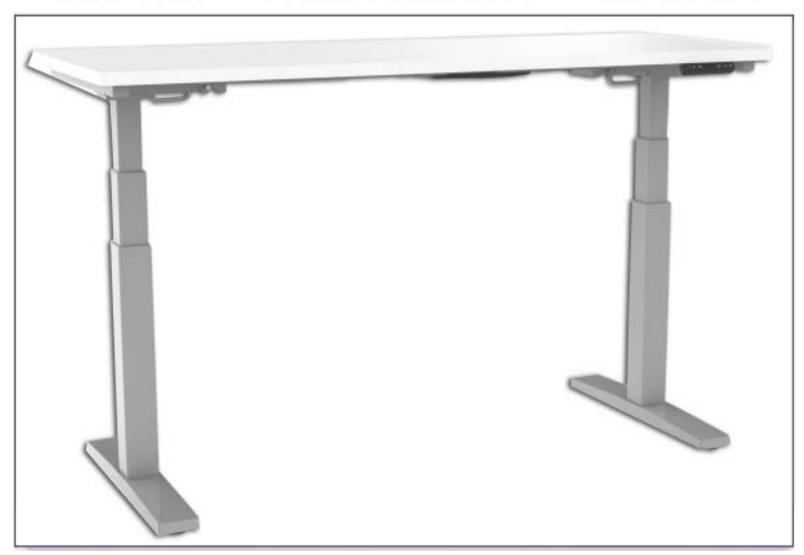

## **QUICKIE-2 ELECTRIC TABLE BASE**

## PRODUCT DETAILS

- 3 Stage Height Adjustment 22.6" 48.7"
- Dual Motors with Low Noise Level
- Three Memory Position Digital Control
- Anti Collision Protection
- Extremely Quick Installation
- Adjusts to Fit Table Tops 44"- 80"
- Supports Up to 225 Pounds

- 24" or 30" Feet
- Black, Silver, or White Color Options
- 5 Year Mechanical and 2 Year Electrical Warraπty
- BIFMA Compliant
- UL Listed
- Base Only
- No Minimum Quick Ship