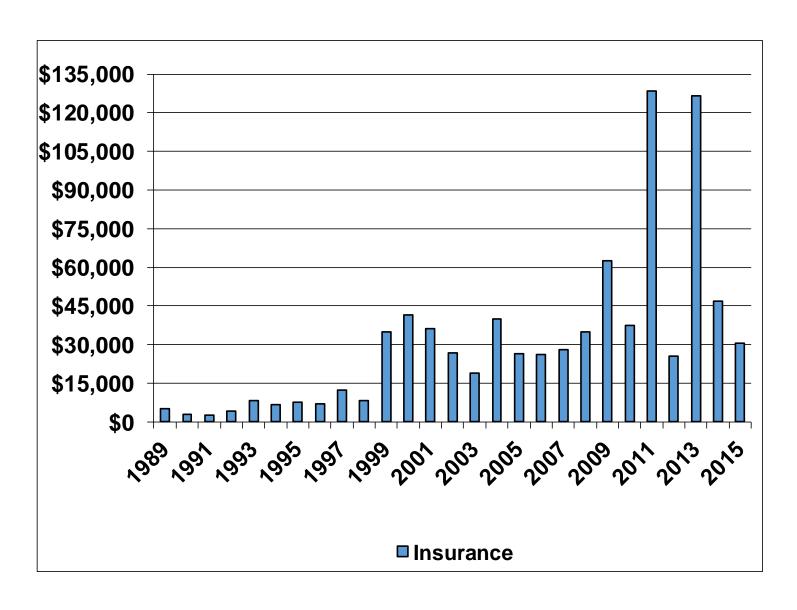

E

IN

2015

#### NORTH CENTRAL NORTH DAKOTA REGION #2

A COMPARISON BETWEEN SELECTED
DATA FROM THE 2015
REGION 2
AVERAGES AND THE PREVIOUS YEARS

## These Graphs Represent

An Average of Detailed Records
of Farms Enrolled in
Farm Management Programs
located in North Central
North Dakota (Region 2)
and for years 1989-2015

#### **Gross Cash Farm Income**



#### Value of Farm Production

(Gross Accrual Farm Income) Region 2 Farm Business Mgmt.



## Year End Value of Crop & Feed Inventory Region 2 Farm Business Mgmt.



#### Cash Operation Expense & Depreciation



#### **Net Farm Income**



#### Net Farm Income

Region 2/Red River Valley Comparison



## Net Farm Income (Low & High 20%)



#### Net Farm Income before Inventory Change plus Inventory Change



#### Total Insurance Income



#### Net Farm Income without Insurance Income



#### **Total Government Payments (Cash)**



#### Net Farm Income without Gov Payments



#### Net Farm Income without Gov Pay or Ins Income



# Government Payments as a Percent of All Expense



## **Average Total Assets**



#### **Average Total Liabilities**



## Average Change in Net Worth (Cost)



#### **Total Acres Farmed**



#### **Total Net Income**



## Labor & Management Earnings



## Labor & Management Earnings without Government Payments



## **Total Seed Expense**



#### **Total Fertilizer Expense**



## **Total Chemical Expense**



## **Total Crop Insurance Expense**



## **Total Repair Expense**



## Real Estate Tax Expense



## Total Fuel & Oil Expense



## **Machinery & Building Purchases**



#### **Total Mo