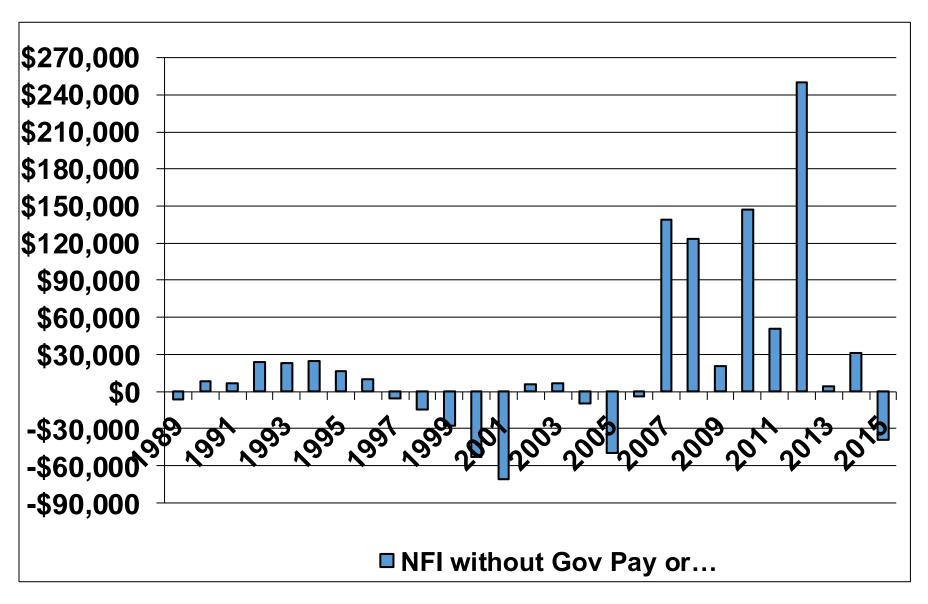

led Records
of Farms Enrolled in
Farm Management Programs
located in North Central
North Dakota (Region 2)
and for years 1989-2015

#### **Gross Cash Farm Income**



#### Value of Farm Production

(Gross Accrual Farm Income) Region 2 Farm Business Mgmt.



## Year End Value of Crop & Feed Inventory Region 2 Farm Business Mgmt.



#### Cash Operation Expense & Depreciation



#### **Net Farm Income**



#### Net Farm Income

Region 2/Red River Valley Comparison



## Net Farm Income (Low & High 20%)



#### Net Farm Income before Inventory Change plus Inventory Change



#### Total Insurance Income



#### Net Farm Income without Insurance Income



#### **Total Government Payments (Cash)**



#### Net Farm Income without Gov Payments



#### Net Farm Income without Gov Pay or Ins Income



# Government Payments as a Percent of All Expense



## **Average Total Assets**



#### **Average Total Liabilities**



## Average Change in Net Worth (Cost)



#### **Total Acres Farmed**



#### **Total Net Income**



## Labor & Management Earnings



## Labor & Management Earnings without Government Payments



## **Total Seed Expense**



#### **Total Fertilizer Expense**



## **Total Chemical Expense**



## **Total Crop Insurance Expense**



## **Total Repair Expense**



## Real Estate Tax Expense



## Total Fuel & Oil Expense



## **Machinery & Building Purchases**



#### **Total Money Borrowed**



#### **Total Interest Paid**



## **Total Family Living Expense**



#### Total Percent in Debt



# **Working Capital**



# Debt/Net Farm Income Ratio



# Debt/Total Incom