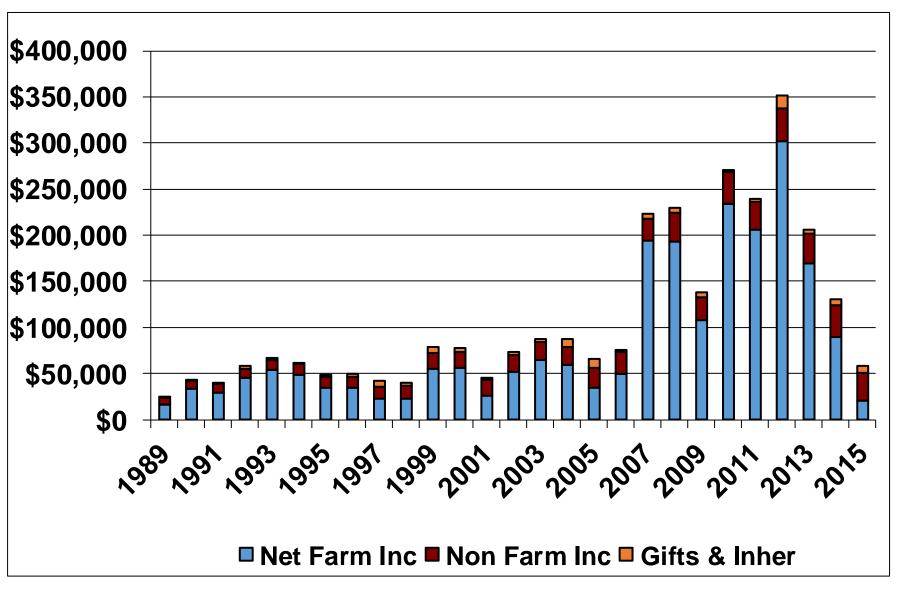

#### **Net Farm Income**

#### Net Farm Income

Region 2/Red River Valley Comparison