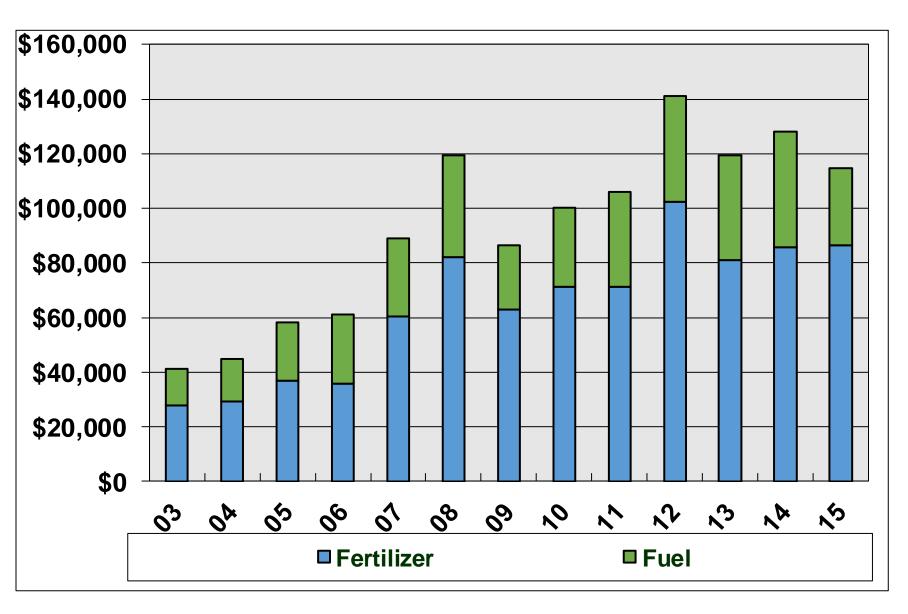

#### Annual Fertilizer & Fuel Expenses

Region 2 Farm Business Mgmt. (North Central North Dakota)