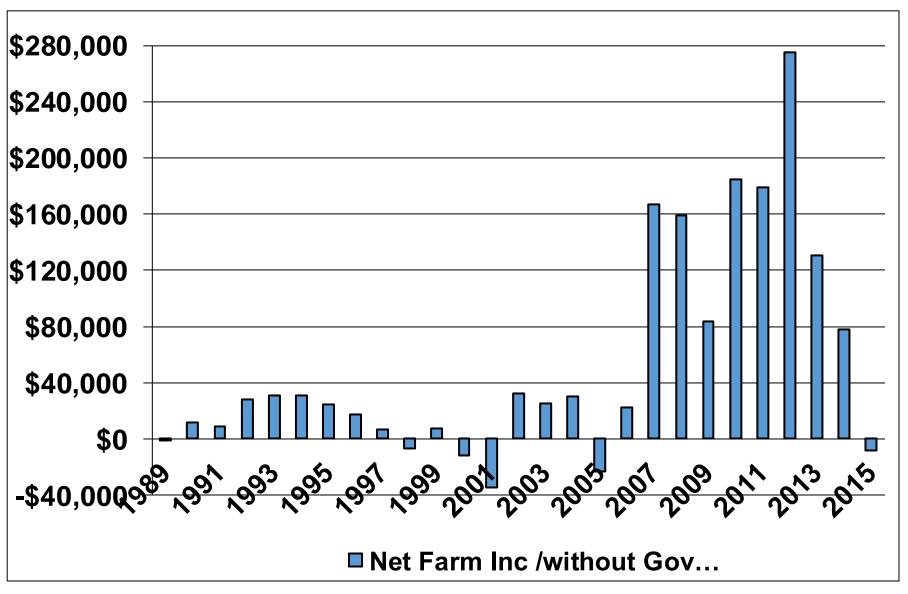

YEARS

## These Graphs Represent

An Average of Detailed Records
of Farms Enrolled in
Farm Management Programs
located in North Central
North Dakota (Region 2)
and for years 1989-2015

#### **Gross Cash Farm Income**



#### Value of Farm Production

(Gross Accrual Farm Income) Region 2 Farm Business Mgmt.



## Year End Value of Crop & Feed Inventory Region 2 Farm Business Mgmt.



#### Cash Operation Expense & Depreciation



#### **Net Farm Income**



#### Net Farm Income

Region 2/Red River Valley Comparison



## Net Farm Income (Low & High 20%)



#### Net Farm Income before Inventory Change plus Inventory Change



#### Total Insurance Income



#### Net Farm Income without Insurance Income



#### **Total Government Payments (Cash)**



#### Net Farm Income without Gov Payments



#### Net Farm Income without Gov Pay or Ins Income



# Government Payments as a Percent of All Expense



## **Average Total Assets**



#### **Average Total Liabilities**



## Average Change in Net Worth (Cost)



#### **Total Acres Farmed**



#### **Total Net Income**



## Labor & Management Earnings



## Labor & Management Earnings without Government Payments



## **Total Seed Expense**



#### **Total Fertilizer Expense**



## **Total Chemical Expense**



## **Total Crop Insurance Expense**



## **Total Repair Expense**



## Real Estate Tax Expense



## Total Fuel & Oil Expense



## **Machinery & Building Purchases**



#### **Total Money Borrowed**



#### **Total Interest Paid**



## **Total Family Living Expense**



#### Total Percent in Debt



# **Working Capital**