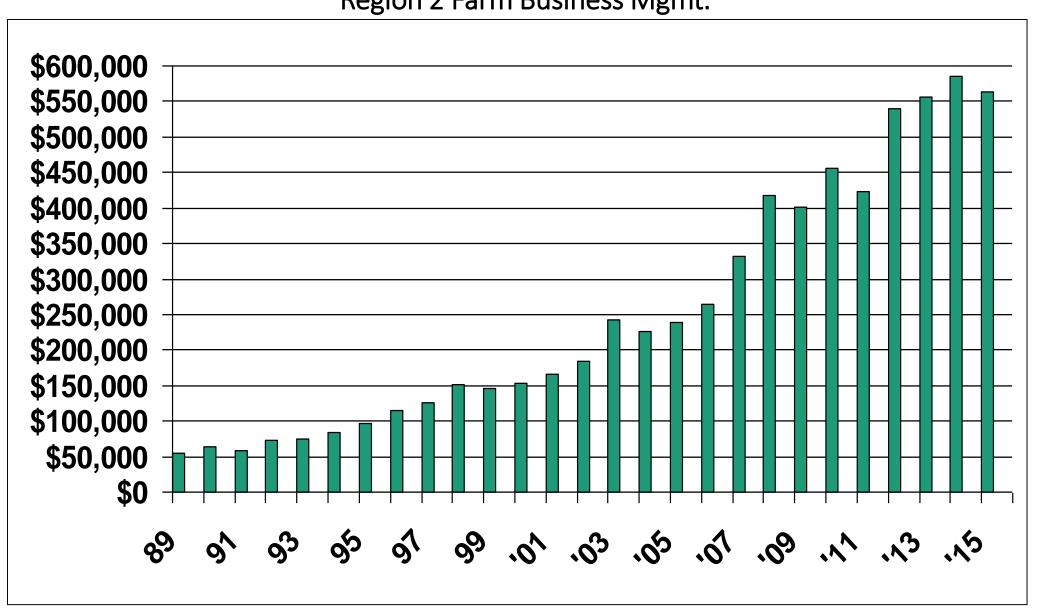

#### Value of Farm Production

(Gross Accrual Farm Income) Region 2 Farm Business Mgmt.