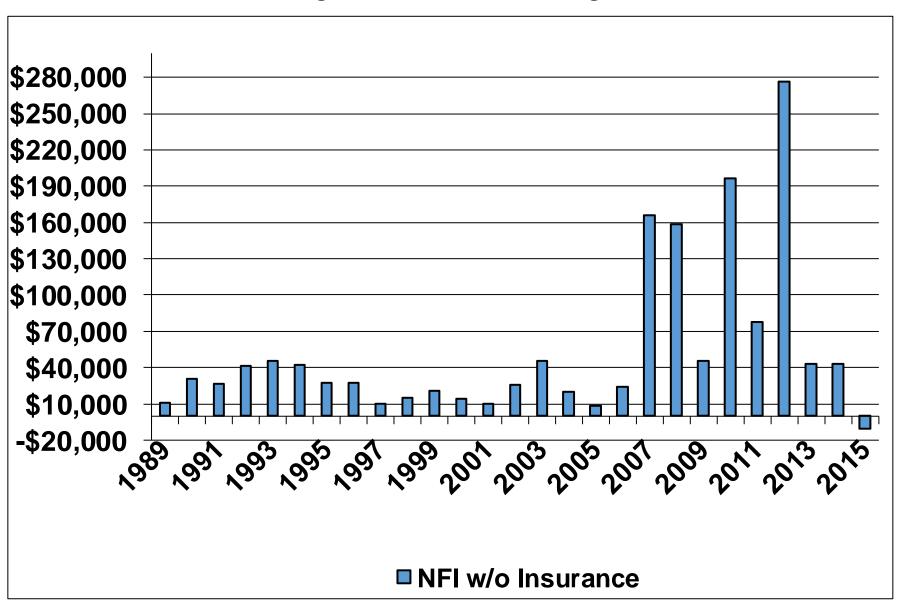

ON #2

A COMPARISON BETWEEN SELECTED
DATA FROM THE 2015
REGION 2
AVERAGES AND THE PREVIOUS YEARS

## These Graphs Represent

An Average of Detailed Records
of Farms Enrolled in
Farm Management Programs
located in North Central
North Dakota (Region 2)
and for years 1989-2015

#### **Gross Cash Farm Income**



#### Value of Farm Production

(Gross Accrual Farm Income) Region 2 Farm Business Mgmt.



## Year End Value of Crop & Feed Inventory Region 2 Farm Business Mgmt.



#### Cash Operation Expense & Depreciation



#### **Net Farm Income**



#### Net Farm Income

Region 2/Red River Valley Comparison



## Net Farm Income (Low & High 20%)



#### Net Farm Income before Inventory Change plus Inventory Change



#### Total Insurance Income



#### Net Farm Income without Insurance Income



#### **Total Government Payments (Cash)**



#### Net Farm Income without Gov Payments



#### Net Farm Income without Gov Pay or Ins Income



# Government Payments as a Percent of All Expense



## **Average Total Assets**



#### **Average Total Liabilities**



## Average Change in Net Worth (Cost)



#### **Total Acres Farmed**



#### **Total Net Income**



## Labor & Management Earnings



## Labor & Management Earnings without Government Payments



## **Total Seed Expense**



#### **Total Fertilizer Expense**



## **Total Chemical Expense**



## **Total Crop Insurance Expense**



## **Total Repair Expense**



## Real Estate Tax Expense



## Total Fuel & Oil Expense



## **Machinery & Building Purchases**



#### **Total Money Borrowed**



#### **Total Interest Paid**