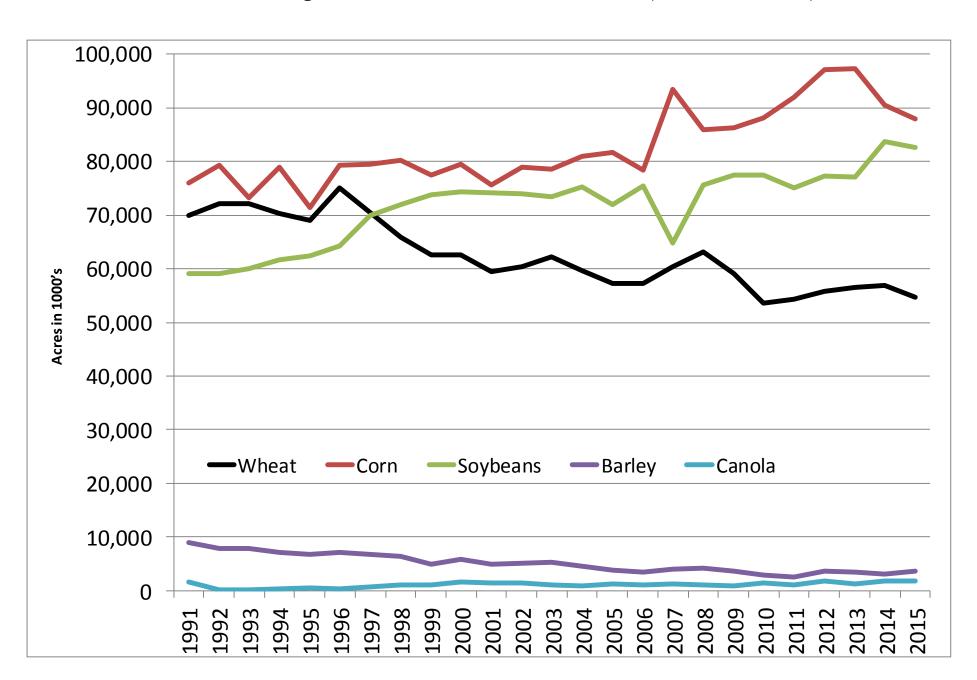

#### United States Planted Acres, Selected Crops

National Agricultural Statistical Service Data (Acres in 1000's)