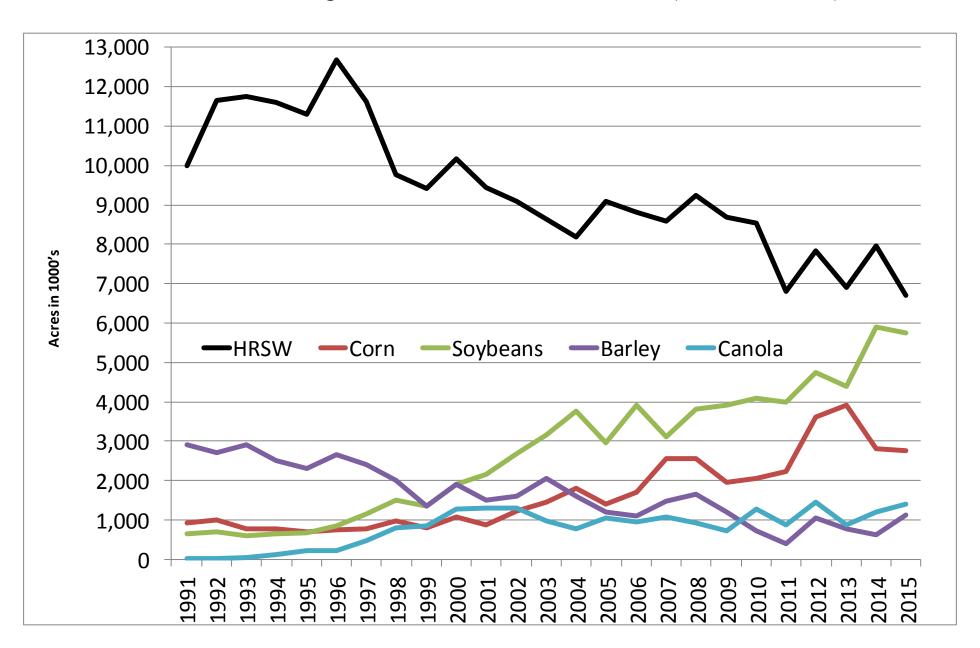

#### North Dakota Planted Acres, Selected Crops

National Agricultural Statistical Service Data (Acres in 1000's)