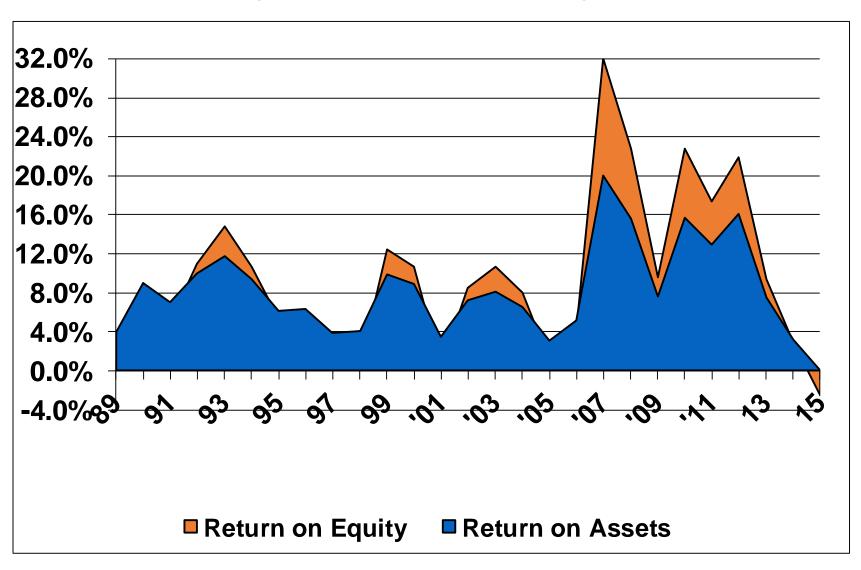

#### % Return on Equity/Assets per Farm

#### % Return on Assets/Equity per Farm