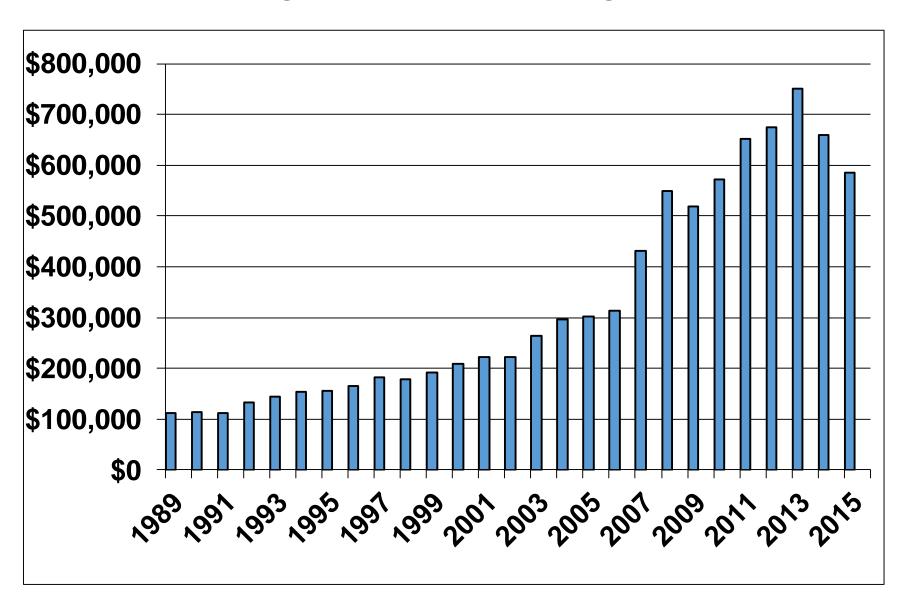

# WHAT WAS FARMING LIKE IN 2015 NORTH CENTRAL NORTH DAKOTA REGION #2

A COMPARISON BETWEEN SELECTED
DATA FROM THE 2015
REGION 2
AVERAGES AND THE PREVIOUS YEARS





#### WHAT WAS FARMING LIKE

IN

2015

#### NORTH CENTRAL NORTH DAKOTA REGION #2

A COMPARISON BETWEEN SELECTED
DATA FROM THE 2015
REGION 2
AVERAGES AND THE PREVIOUS YEARS

## These Graphs Represent

An Average of Detailed Records
of Farms Enrolled in
Farm Management Programs
located in North Central
North Dakota (Region 2)
and for years 1989-2015

#### **Gross Cash Farm Income**



#### Value of Farm Production

(Gross Accrual Farm Income) Region 2 Farm Business Mgmt.



## Year End Value of Crop & Feed Inventory Region 2 Farm Business Mgmt.



#### Cash Operation Expense & Depreciation



#### **Net Farm Income**



#### Net Farm Income

Region 2/Red River Valley Comparison



## Net Farm Income (Low & High 20%)



#### Net Farm Income before Inventory Change plus Inventory Change



#### Total Insurance Income



#### Net Farm Income without Insurance Income



#### **Total Government Payments (Cash)**



#### Net Farm Income without Gov Payments



#### Net Farm Income without Gov Pay or Ins Income



# Government Payments as a Percent of All Expense



## **Average Total Assets**



#### **Average Total Liabilities**



## Average Change in Net Worth (Cost)