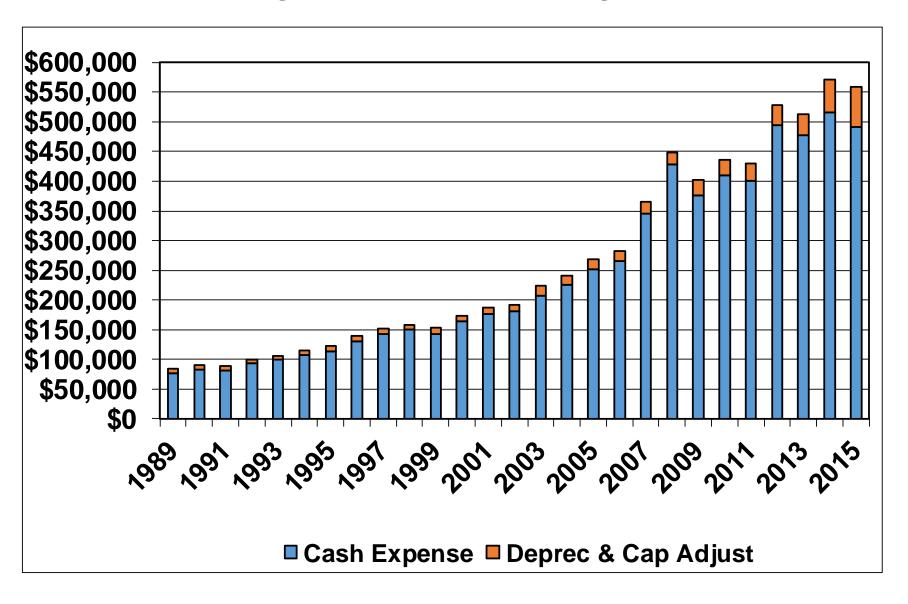

# WHAT WAS FARMING LIKE IN 2015 NORTH CENTRAL NORTH DAKOTA REGION #2

A COMPARISON BETWEEN SELECTED
DATA FROM THE 2015
REGION 2
AVERAGES AND THE PREVIOUS YEARS





#### WHAT WAS FARMING LIKE

IN

2015

#### NORTH CENTRAL NORTH DAKOTA REGION #2

A COMPARISON BETWEEN SELECTED
DATA FROM THE 2015
REGION 2
AVERAGES AND THE PREVIOUS YEARS

## These Graphs Represent

An Average of Detailed Records
of Farms Enrolled in
Farm Management Programs
located in North Central
North Dakota (Region 2)
and for years 1989-2015

#### **Gross Cash Farm Income**



#### Value of Farm Production

(Gross Accrual Farm Income) Region 2 Farm Business Mgmt.



## Year End Value of Crop & Feed Inventory Region 2 Farm Business Mgmt.



#### Cash Operation Expense & Depreciation



#### **Net Farm Income**



#### Net Farm Income

Region 2/Red River Valley Comparison



## Net Farm Income (Low & High 20%)



#### Net Farm Income before Inventory Change plus Inventory Change



#### Total Insurance Income



#### Net Farm Income without Insurance Income



#### **Total Government Payments (Cash)**



#### Net Farm Income without Gov Payments



#### Net Farm Income without Gov Pay or Ins Income



# Government Payments as a Percent of All Expense



## **Average Total Assets**



#### **Average Total Liabilities**



## Average Change in Net Worth (Cost)



#### **Total Acres Farmed**



#### **Total Net Income**



## Labor & Management Earnings



## Labor & Management Earnings without Government Payments



## **Total Seed Expense**



#### **Total Fertilizer Exp