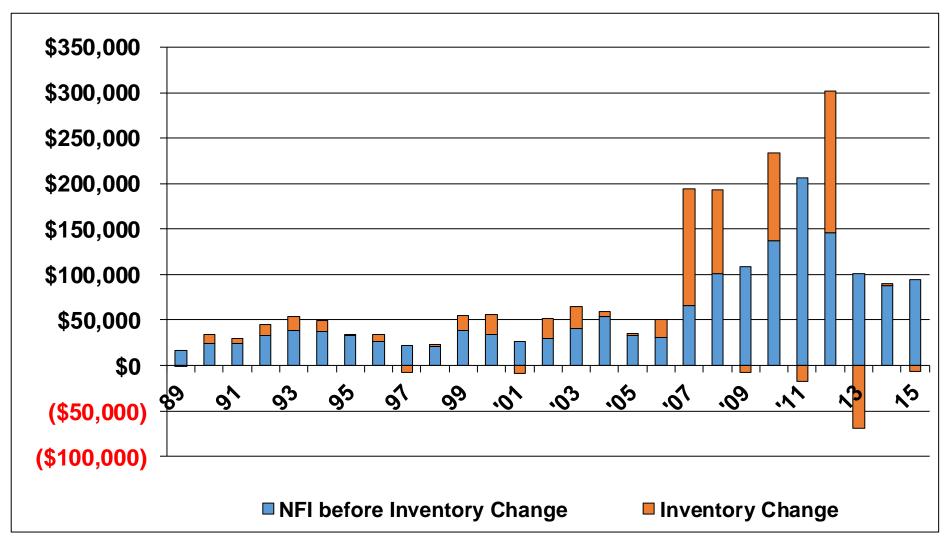

#### WHAT WAS FARMING LIKE

IN

2015

#### NORTH CENTRAL NORTH DAKOTA REGION #2

A COMPARISON BETWEEN SELECTED
DATA FROM THE 2015
REGION 2
AVERAGES AND THE PREVIOUS YEARS

## These Graphs Represent

An Average of Detailed Records
of Farms Enrolled in
Farm Management Programs
located in North Central
North Dakota (Region 2)
and for years 1989-2015

#### **Gross Cash Farm Income**



#### Value of Farm Production

(Gross Accrual Farm Income) Region 2 Farm Business Mgmt.



## Year End Value of Crop & Feed Inventory Region 2 Farm Business Mgmt.



#### Cash Operation Expense & Depreciation



#### **Net Farm Income**



#### Net Farm Income

Region 2/Red River Valley Comparison



## Net Farm Income (Low & High 20%)



#### Net Farm Income before Inventory Change plus Inventory Change



#### Total Insurance Income



#### Net Farm Income without Insurance Income



#### **Total Government Payments (Cash)**



#### Net Farm Income without Gov Payments



#### Net Farm Income without Gov Pay or Ins Income



# Government Payments as a Percent of All Expense



## **Average Total Assets**



#### **Average Total Liabilities**



## Average Change in Net Worth (Cost)



#### **Total Acres Farmed**



#### **Total Net Income**



## Labor & Management Earnings



## Labor & Management Earnings without Government Payments



## **Total Seed Expense**



#### **Total Fertilizer Expense**



## **Total Chemical Expense**



## **Total Crop Insurance Expense**



## **Total Repair Expense**



## Real Estate Tax Expense



## Total Fuel & Oil Expense



## **Machinery & Building