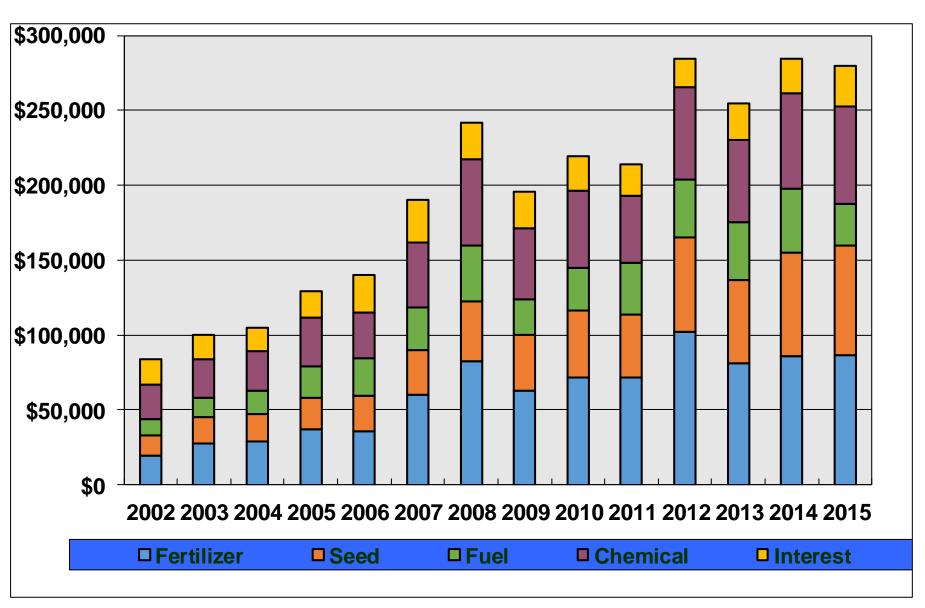

#### Selected Annual Farm Expenses

Region 2 Farm Business Mgmt. (North Central North Dakota)