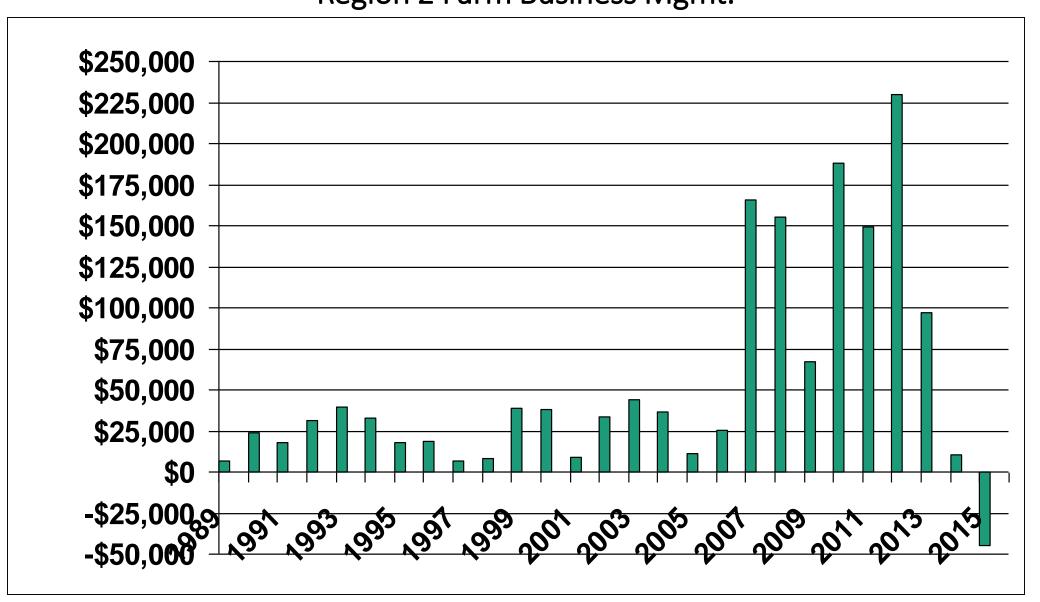

#### Value of Farm Production

(Gross Accrual Farm Income) Region 2 Farm Business Mgmt.