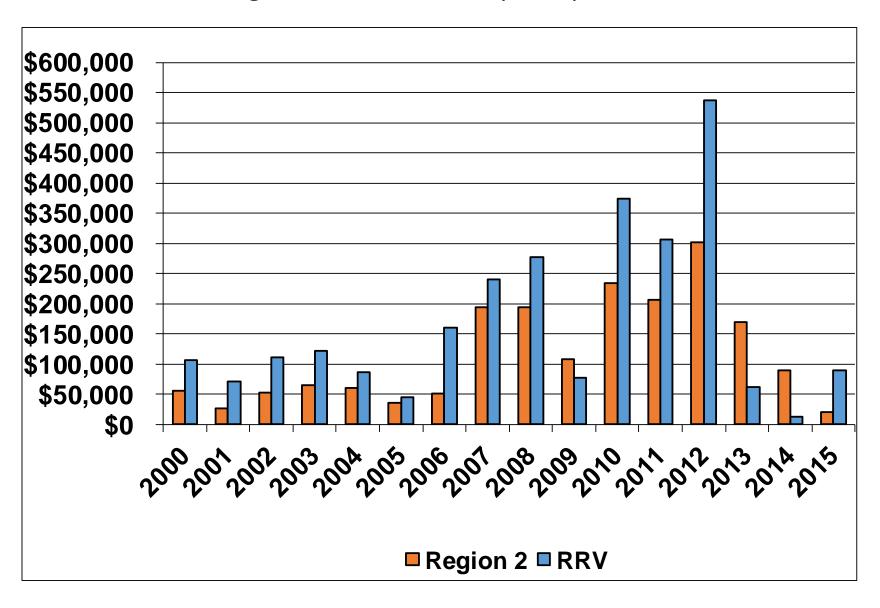

H DAKOTA REGION #2

A COMPARISON BETWEEN SELECTED
DATA FROM THE 2015
REGION 2
AVERAGES AND THE PREVIOUS YEARS





#### WHAT WAS FARMING LIKE

IN

2015

#### NORTH CENTRAL NORTH DAKOTA REGION #2

A COMPARISON BETWEEN SELECTED
DATA FROM THE 2015
REGION 2
AVERAGES AND THE PREVIOUS YEARS

## These Graphs Represent

An Average of Detailed Records
of Farms Enrolled in
Farm Management Programs
located in North Central
North Dakota (Region 2)
and for years 1989-2015

#### **Gross Cash Farm Income**



#### Value of Farm Production

(Gross Accrual Farm Income) Region 2 Farm Business Mgmt.



## Year End Value of Crop & Feed Inventory Region 2 Farm Business Mgmt.



#### Cash Operation Expense & Depreciation



#### **Net Farm Income**



#### Net Farm Income

Region 2/Red River Valley Comparison



## Net Farm Income (Low & High 20%)



#### Net Farm Income before Inventory Change plus Inventory Change



#### Total Insurance Income



#### Net Farm Income without Insurance Income



#### **Total Government Payments (Cash)**



#### Net Farm Income without Gov Payments



#### Net Farm Income without Gov Pay or Ins Income



# Government Payments as a Percent of All Expense



## **Average Total Assets**



#### **Average Total Liabilities**



## Average Change in Net Worth (Cost)



#### **Total Acres Farmed**



#### **Total Net Income**



## Labor & Management Earnings



## Labor & Management Earnings without Government Payments



## **Total Seed Expense**



#### **Total Fertilizer Expense**



## **Total Chemical Expense**



## **Total Crop Insurance Expense**



## **Tot