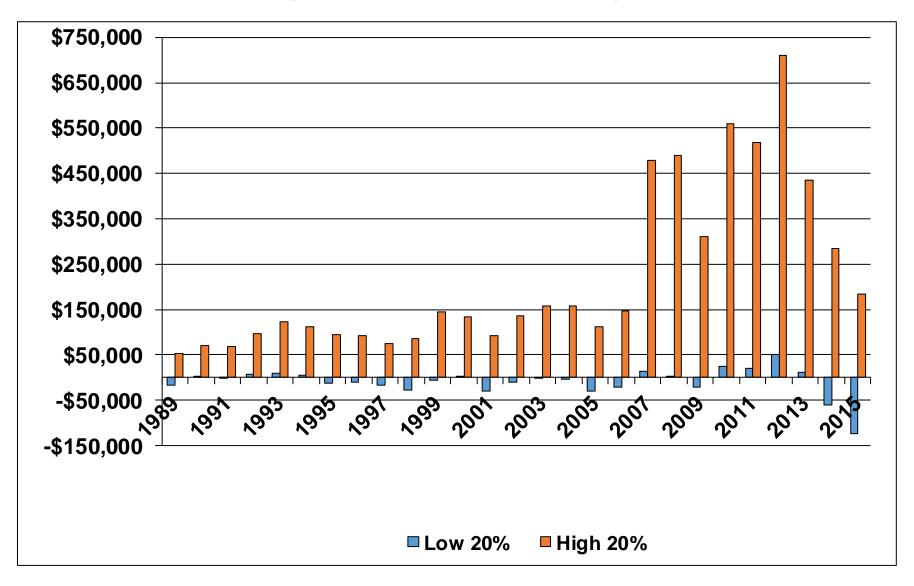

N SELECTED
DATA FROM THE 2015
REGION 2
AVERAGES AND THE PREVIOUS YEARS





#### WHAT WAS FARMING LIKE

IN

2015

#### NORTH CENTRAL NORTH DAKOTA REGION #2

A COMPARISON BETWEEN SELECTED
DATA FROM THE 2015
REGION 2
AVERAGES AND THE PREVIOUS YEARS

## These Graphs Represent

An Average of Detailed Records
of Farms Enrolled in
Farm Management Programs
located in North Central
North Dakota (Region 2)
and for years 1989-2015

#### **Gross Cash Farm Income**



#### Value of Farm Production

(Gross Accrual Farm Income) Region 2 Farm Business Mgmt.



## Year End Value of Crop & Feed Inventory Region 2 Farm Business Mgmt.



#### Cash Operation Expense & Depreciation



#### **Net Farm Income**



#### Net Farm Income

Region 2/Red River Valley Comparison



## Net Farm Income (Low & High 20%)



#### Net Farm Income before Inventory Change plus Inventory Change



#### Total Insurance Income



#### Net Farm Income without Insurance Income



#### **Total Government Payments (Cash)**



#### Net Farm Income without Gov Payments



#### Net Farm Income without Gov Pay or Ins Income



# Government Payments as a Percent of All Expense



## **Average Total Assets**



#### **Average Total Liabilities**



## Average Change in Net Worth (Cost)



#### **Total Acres Farmed**



#### **Total Net Income**



## Labor & Management Earnings



## Labor & Management Earnings without Government Payments



## **Total Seed Expense**



#### **Total Fertilizer Expense**



## **Total Chemical Expense**



## **Total Crop Insurance Expense**



## **Total Repair Expense**



## Real Estate T