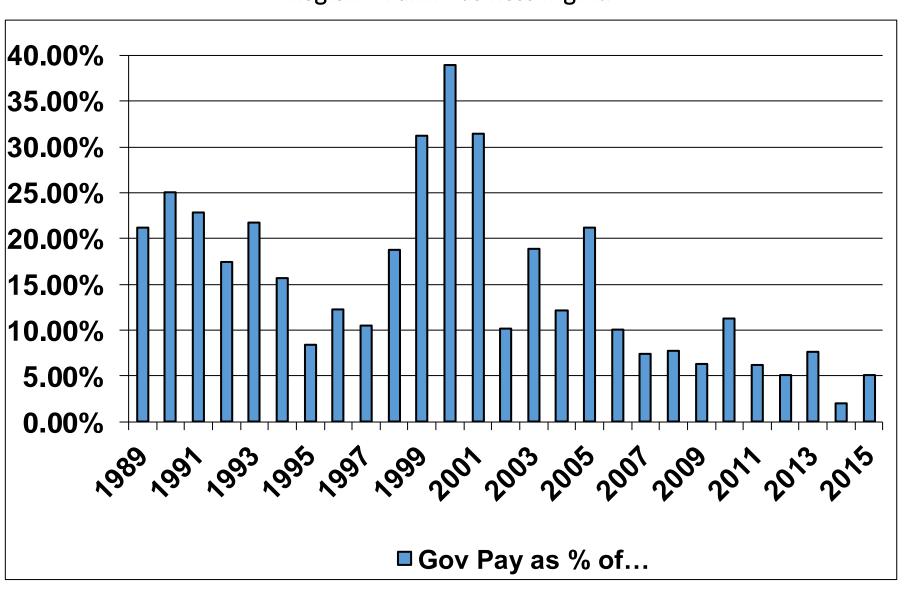

rams
located in North Central
North Dakota (Region 2)
and for years 1989-2015

#### **Gross Cash Farm Income**



#### Value of Farm Production

(Gross Accrual Farm Income) Region 2 Farm Business Mgmt.



## Year End Value of Crop & Feed Inventory Region 2 Farm Business Mgmt.



#### Cash Operation Expense & Depreciation



#### **Net Farm Income**



#### Net Farm Income

Region 2/Red River Valley Comparison



## Net Farm Income (Low & High 20%)



#### Net Farm Income before Inventory Change plus Inventory Change



#### Total Insurance Income



#### Net Farm Income without Insurance Income



#### **Total Government Payments (Cash)**



#### Net Farm Income without Gov Payments



#### Net Farm Income without Gov Pay or Ins Income



# Government Payments as a Percent of All Expense



## **Average Total Assets**



#### **Average Total Liabilities**



## Average Change in Net Worth (Cost)



#### **Total Acres Farmed**



#### **Total Net Income**



## Labor & Management Earnings



## Labor & Management Earnings without Government Payments



## **Total Seed Expense**



#### **Total Fertilizer Expense**



## **Total Chemical Expense**



## **Total Crop Insurance Expense**



## **Total Repair Expense**



## Real Estate Tax Expense



## Total Fuel & Oil Expense



## **Machinery & Building Purchases**



#### **Total Money Borrowed**



#### **Total Interest Paid**



## **Total Family Living Expense**



#### Total Percent in Debt



# **Working Capital**



# Debt/Net Farm Income Ratio



# Debt/Total Income Ratio



### Capital Purchases/Depreciation Compari