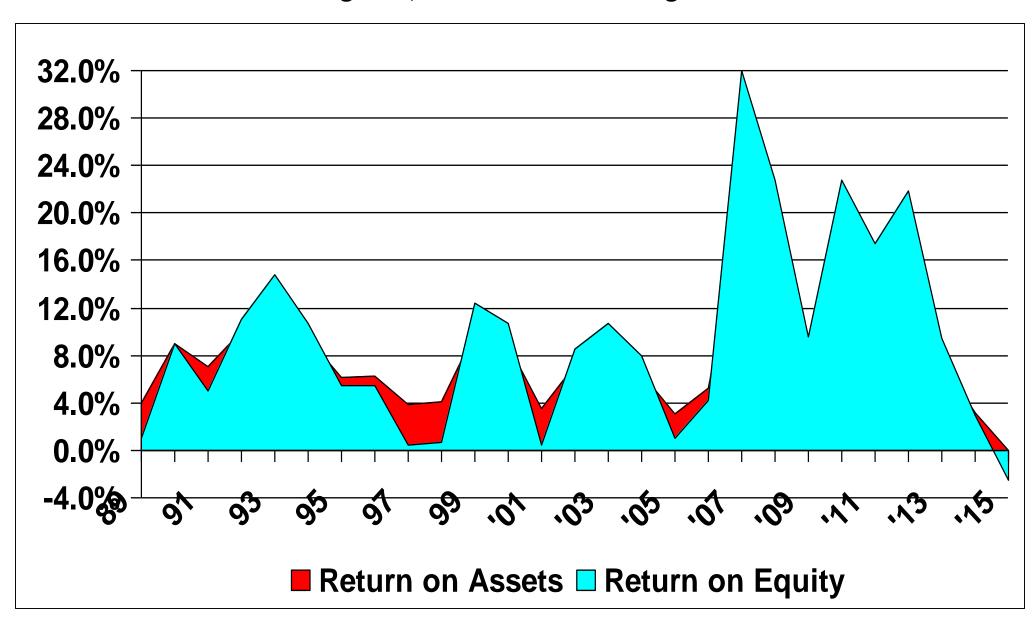

#### % Return on Equity/Assets per Farm

#### % Return on Assets/Equity per Farm