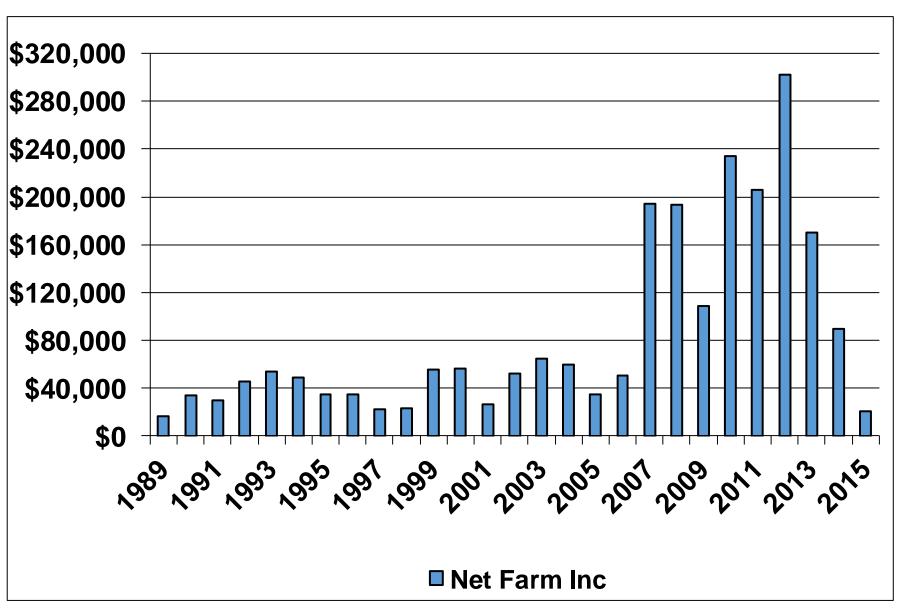

# WHAT WAS FARMING LIKE IN 2015 NORTH CENTRAL NORTH DAKOTA REGION #2

A COMPARISON BETWEEN SELECTED
DATA FROM THE 2015
REGION 2
AVERAGES AND THE PREVIOUS YEARS





#### WHAT WAS FARMING LIKE

IN

2015

#### NORTH CENTRAL NORTH DAKOTA REGION #2

A COMPARISON BETWEEN SELECTED
DATA FROM THE 2015
REGION 2
AVERAGES AND THE PREVIOUS YEARS

## These Graphs Represent

An Average of Detailed Records
of Farms Enrolled in
Farm Management Programs
located in North Central
North Dakota (Region 2)
and for years 1989-2015

#### **Gross Cash Farm Income**



#### Value of Farm Production

(Gross Accrual Farm Income) Region 2 Farm Business Mgmt.



## Year End Value of Crop & Feed Inventory Region 2 Farm Business Mgmt.



#### Cash Operation Expense & Depreciation



#### **Net Farm Income**



#### Net Farm Income

Region 2/Red River Valley Comparison



## Net Farm Income (Low & High 20%)



#### Net Farm Income before Inventory Change plus Inventory Change



#### Total Insurance Income



#### Net Farm Income without Insurance Income



#### **Total Government Payments (Cash)**



#### Net Farm Income without Gov Payments



#### Net Farm Income without Gov Pay or Ins Income



# Government Payments as a Percent of All Expense



## **Average Total Assets**



#### **Average Total Liabilities**



## Average Change in Net Worth (Cost)



#### **Total Acres Farmed**



#### **Total Net Income**



## Labor & Management Earnings



## Labor & Management Earnings without Government Payments



## **Total Seed Expense**



#### **Total Fertilizer Expense**



## **Total Chemica