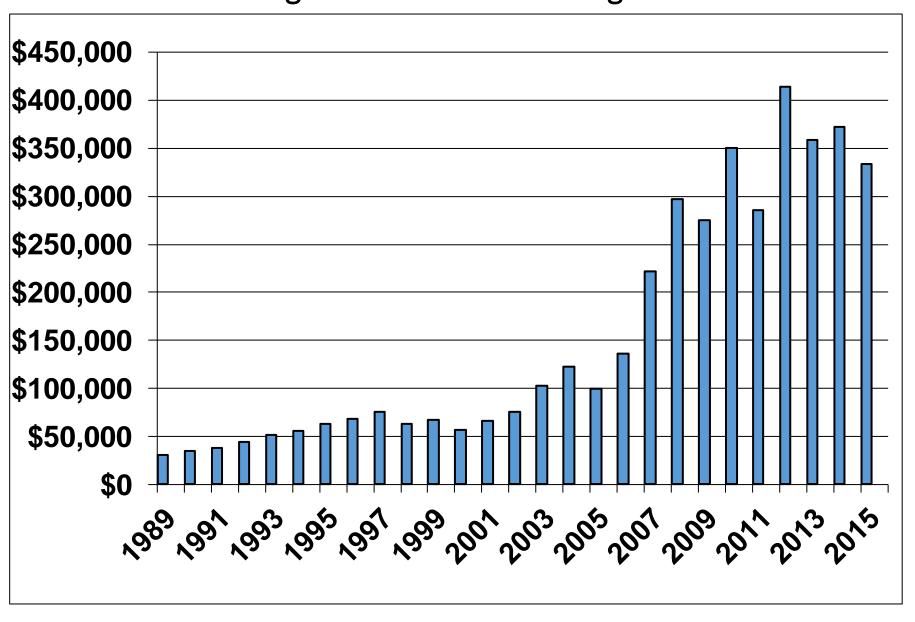

# WHAT WAS FARMING LIKE IN 2015 NORTH CENTRAL NORTH DAKOTA REGION #2

A COMPARISON BETWEEN SELECTED
DATA FROM THE 2015
REGION 2
AVERAGES AND THE PREVIOUS YEARS





#### WHAT WAS FARMING LIKE

IN

2015

#### NORTH CENTRAL NORTH DAKOTA REGION #2

A COMPARISON BETWEEN SELECTED
DATA FROM THE 2015
REGION 2
AVERAGES AND THE PREVIOUS YEARS

## These Graphs Represent

An Average of Detailed Records
of Farms Enrolled in
Farm Management Programs
located in North Central
North Dakota (Region 2)
and for years 1989-2015

#### **Gross Cash Farm Income**



#### Value of Farm Production

(Gross Accrual Farm Income) Region 2 Farm Business Mgmt.



## Year End Value of Crop & Feed Inventory Region 2 Farm Business Mgmt.



#### Cash Operation Expense & Depreciation



#### **Net Farm Income**



#### Net Farm Income

Region 2/Red River Valley Comparison



## Net Farm Income (Low & High 20%)



#### Net Farm Income before Inventory Change plus Inventory Change



#### Total Insurance Income



#### Net Farm Income without Insurance Income



#### **Total Government Payments (Cash)**



#### Net Farm Income without Gov Payments



#### Net Farm Income without Gov Pay or Ins Income



# Government Payments as a Percent of All Expense



## **Average Total Assets**



#### **Average Total Liabilities**



## Average Change in Net Worth (Cost)



#### **Total Acres Farmed**



#### **Total Net Income**



## Labor & Management Earnings



## Labor & Management Earnings without Government Payments



## **Total