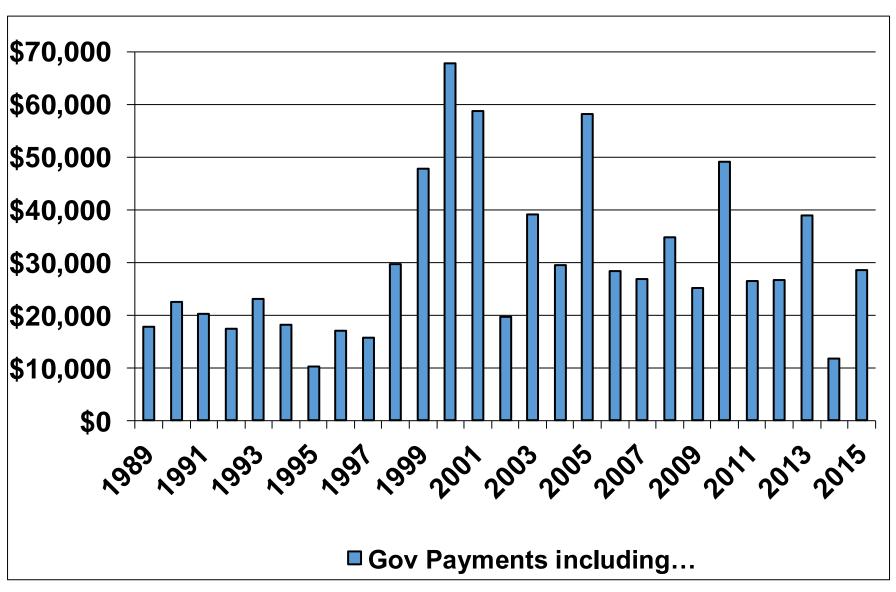

M THE 2015
REGION 2
AVERAGES AND THE PREVIOUS YEARS

## These Graphs Represent

An Average of Detailed Records
of Farms Enrolled in
Farm Management Programs
located in North Central
North Dakota (Region 2)
and for years 1989-2015

#### **Gross Cash Farm Income**



#### Value of Farm Production

(Gross Accrual Farm Income) Region 2 Farm Business Mgmt.



## Year End Value of Crop & Feed Inventory Region 2 Farm Business Mgmt.



#### Cash Operation Expense & Depreciation



#### **Net Farm Income**



#### Net Farm Income

Region 2/Red River Valley Comparison



## Net Farm Income (Low & High 20%)



#### Net Farm Income before Inventory Change plus Inventory Change



#### Total Insurance Income



#### Net Farm Income without Insurance Income



#### **Total Government Payments (Cash)**



#### Net Farm Income without Gov Payments



#### Net Farm Income without Gov Pay or Ins Income



# Government Payments as a Percent of All Expense



## **Average Total Assets**



#### **Average Total Liabilities**



## Average Change in Net Worth (Cost)



#### **Total Acres Farmed**



#### **Total Net Income**



## Labor & Management Earnings



## Labor & Management Earnings without Government Payments



## **Total Seed Expense**



#### **Total Fertilizer Expense**



## **Total Chemical Expense**



## **Total Crop Insurance Expense**



## **Total Repair Expense**



## Real Estate Tax Expense



## Total Fuel & Oil Expense



## **Machinery & Building Purchases**



#### **Total Money Borrowed**



#### **Total Interest Paid**



## **Total Family Living Expense**



#### T