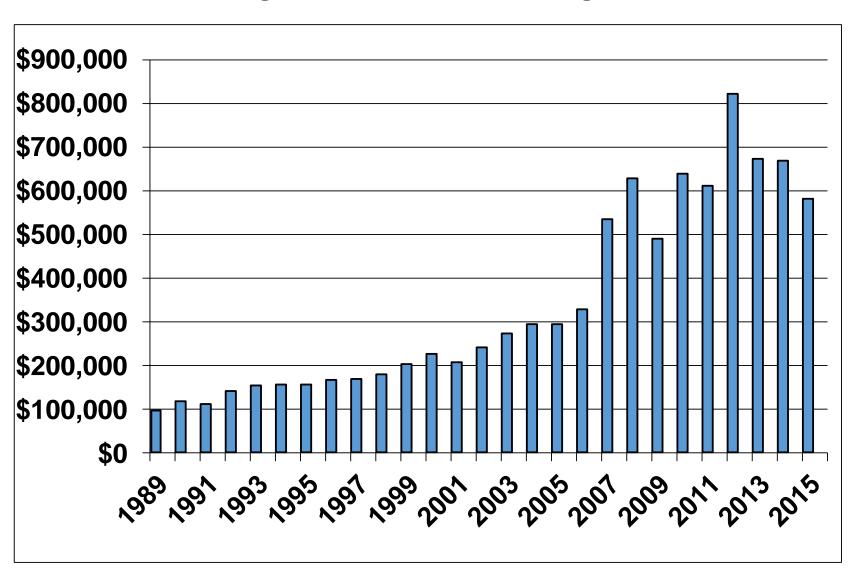

#### Value of Farm Production

(Gross Accrual Farm Income) Region 2 Farm Business Mgmt.