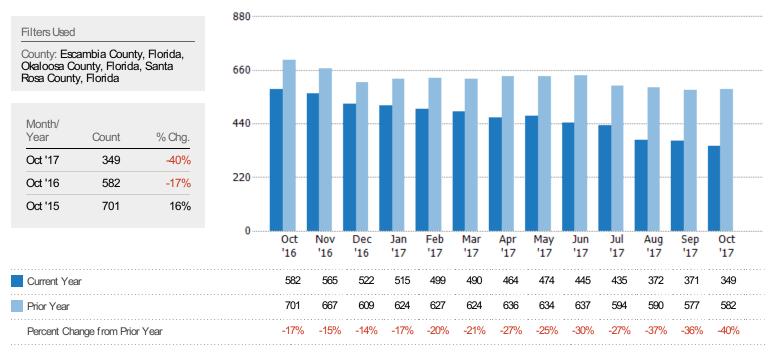

#### Active Listings

The number of active single-family, condominium and townhome listings at the end of each month.