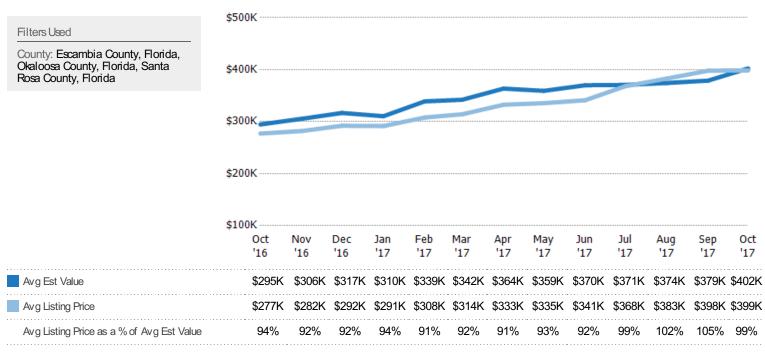

#### Average Listing Price vs Average Est Value

The average listing price as a percentage of the average AVM or RVM® valuation estimate for active listings each month.