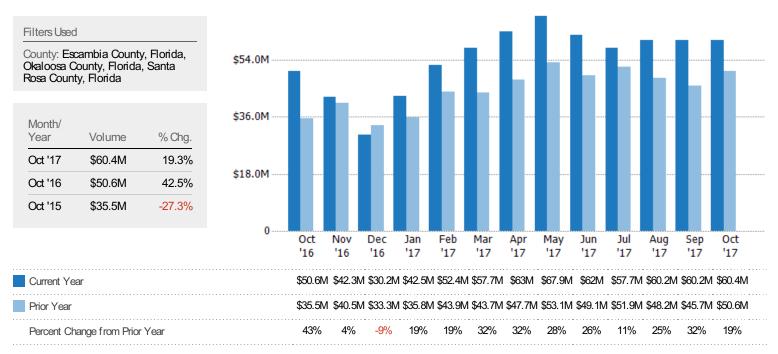

#### **Closed Sales Volume**

The sum of the sales price of single-family, condominium and townhome properties sold each month.