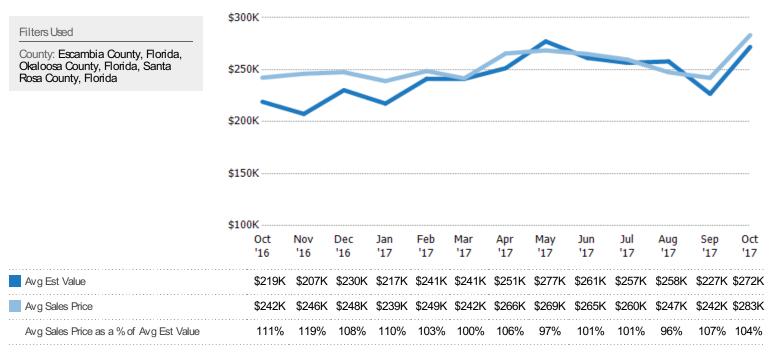

#### Average Sales Price vs Average Est Value

The average sales price as a percentage of the average AVM or RVM® valuation estimate for properties sold each month.