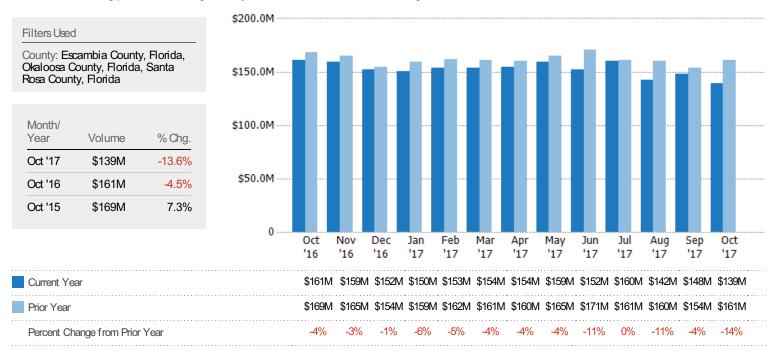

#### Active Listing Volume

The sum of the listing price of active single-family, condominium and townhome listings at the end of each month.

仓