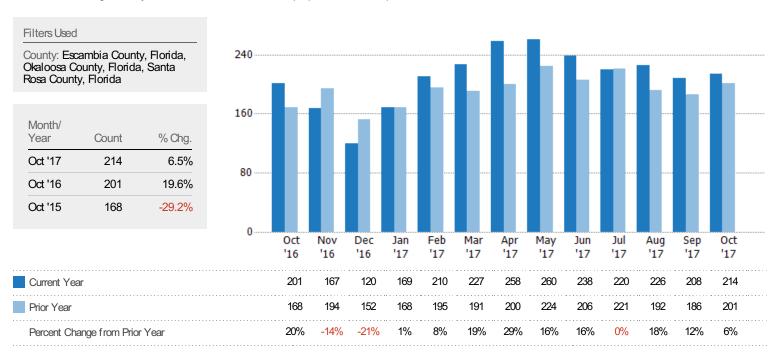

#### Closed Sales (By County)

The total number of single-family, condominium and townhome properties sold during the last month by county.

Filters Used: County: Escambia County, Florida, Okaloosa County, Florida, Santa Rosa County, Florida