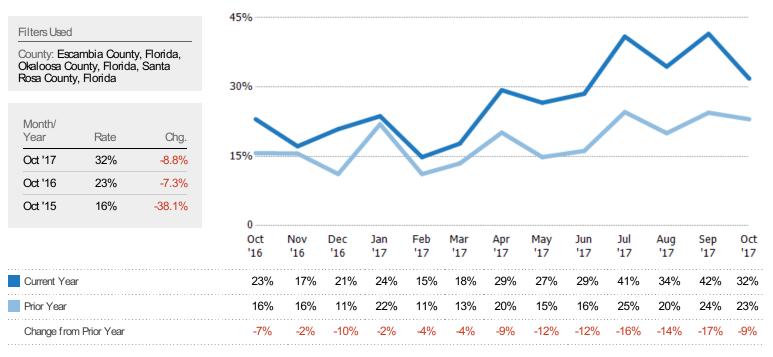

#### Absorption Rate

The percentage of inventory sold per month.

#### Absorption Rate (By County)

The percentage of the inventory sold during the last month by county.

Filters Used: County: Escambia County, Florida, Okaloosa County, Florida, Santa Rosa County, Florida