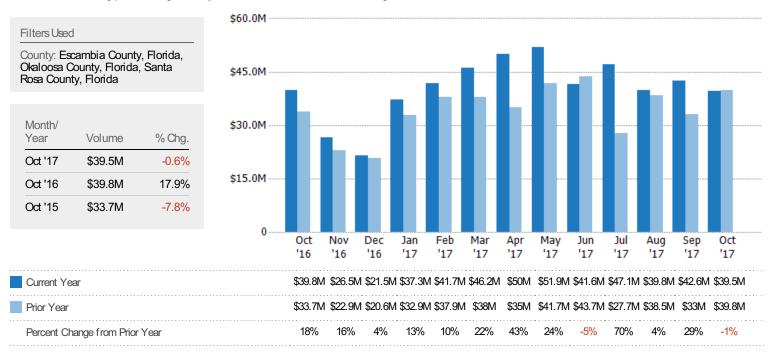

#### **Closed Sales Volume**

The sum of the sales price of single-family, condominium and townhome properties sold each month.