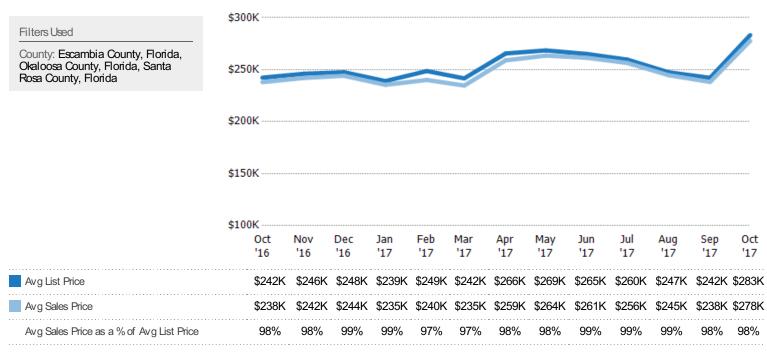

#### Average Sales Price vs Average Listing Price

The average sales price as a percentage of the average listing price for properties sold each month.