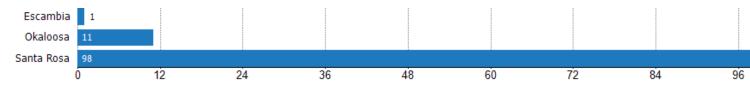

#### Closed Sales (By County)

The total number of single-family, condominium and townhome properties sold during the last month by county.

Filters Used: County: Escambia County, Florida, Okaloosa County, Florida, Santa Rosa County, Florida