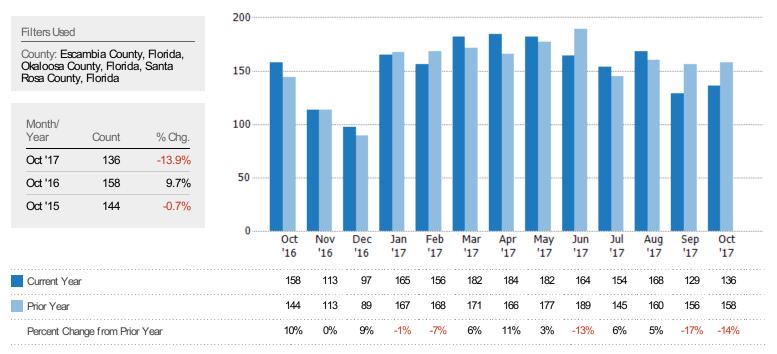

#### Closed Sales (By County)

The total number of single-family, condominium and townhome properties sold during the last month by county.

Filters Used: County: Escambia County, Florida, Okaloosa County, Florida, Santa Rosa County, Florida