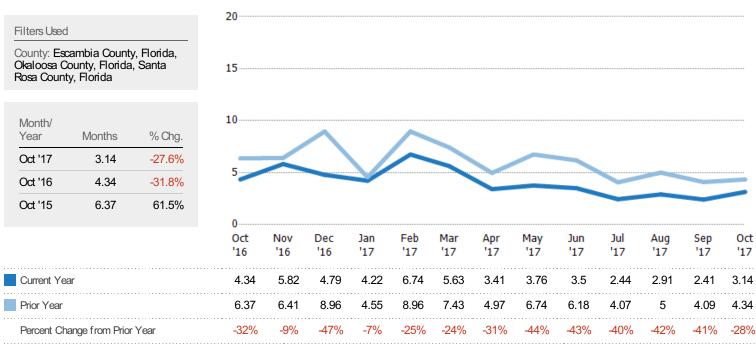

#### Months of Inventory

The number of months it would take to exhaust active listings at the current sales rate.