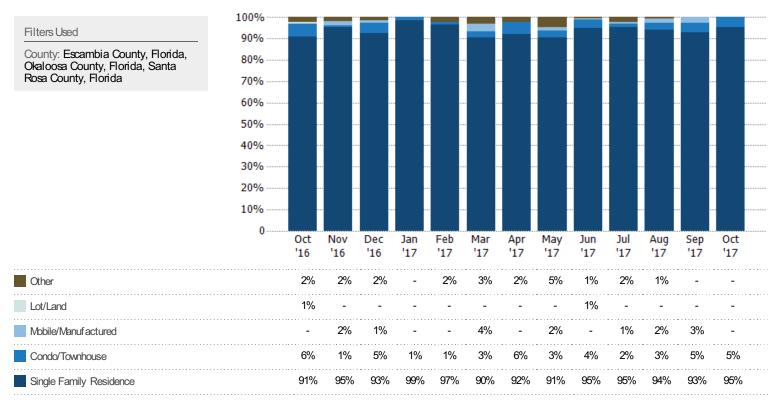

#### Closed Sales by Property Type

The percentage of single-family, condominium and townhome properties sold each month by property type.