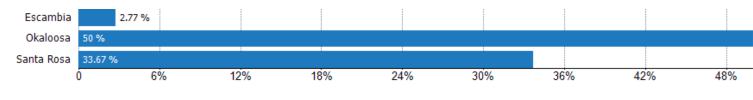

#### **Distressed Listings**

The number of distressed single-family, condominum and townhome properties that were for sale at the end of each month.

合

#### Distressed Listings (By County)

The number of distressed single-family, condominum and townhome properties that were for sale at the end of the last month by county. Filters Used: County: Escambia County, Florida, Okaloosa County, Florida, Santa Rosa County, Florida