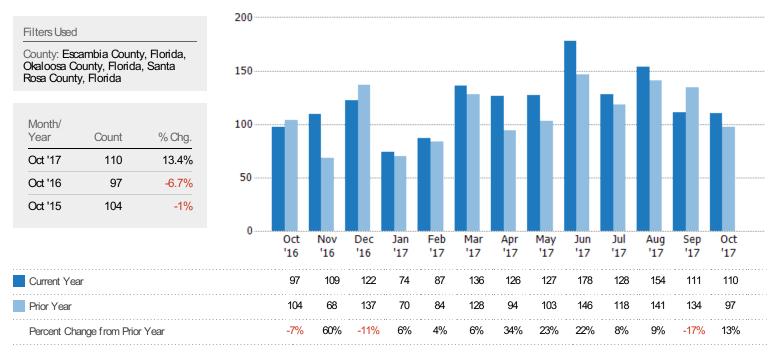

#### New Listings

The number of new single-family, condominium and townhome listings that were added each month.