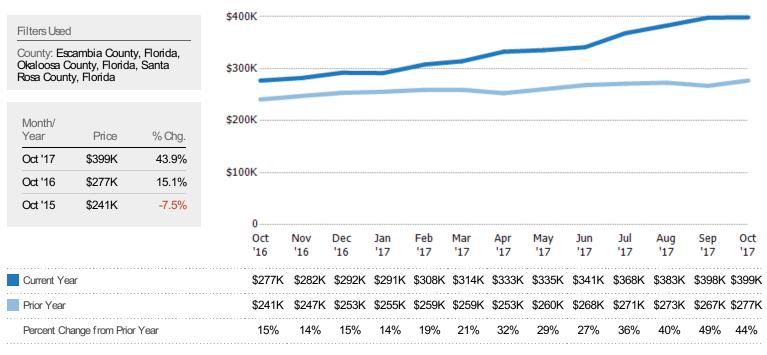

#### **Average Listing Price**

The average listing price of active single-family, condominium and townhome listings at the end of each month.