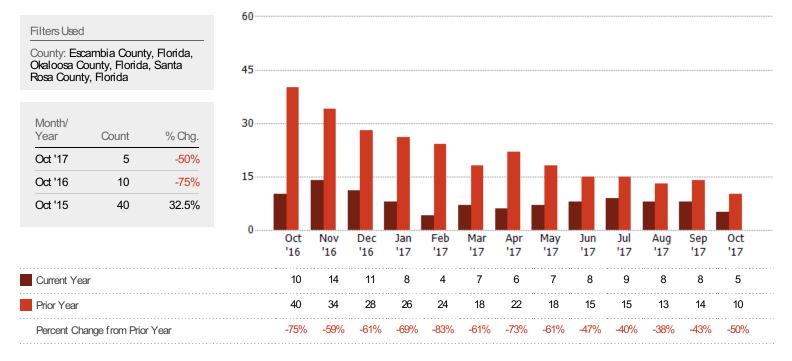

#### Average Days in RPR (By County)

The average number of days between when residential properties are first displayed as active listings in RPR and when accepted offers have been noted in RPR by county.

Filters Used: County: Escambia County, Florida, Okaloosa County, Florida, Santa Rosa County, Florida