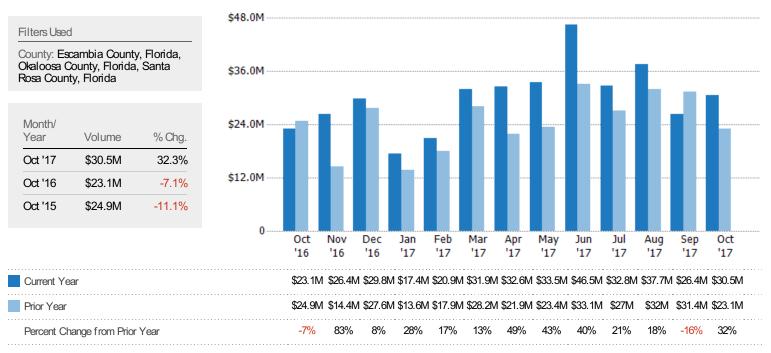

#### New Listing Volume

The sum of the listing price of single-family, condominium and townhome listings that were added each month.

仓