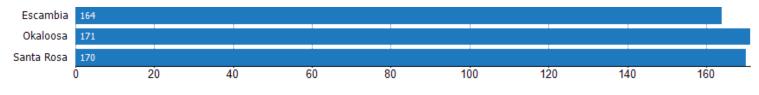

#### Average Days in RPR (By County)

The average number of days between when residential properties are first displayed as active listings in RPR and when accepted offers have been noted in RPR by county.

Filters Used: County: Escambia County, Florida, Okaloosa County, Florida, Santa Rosa County, Florida