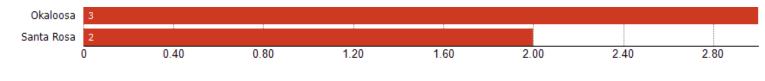

#### Absorption Rate (By County)

The percentage of the inventory sold during the last month by county.

Filters Used: County: Escambia County, Florida, Okaloosa County, Florida, Santa Rosa County, Florida