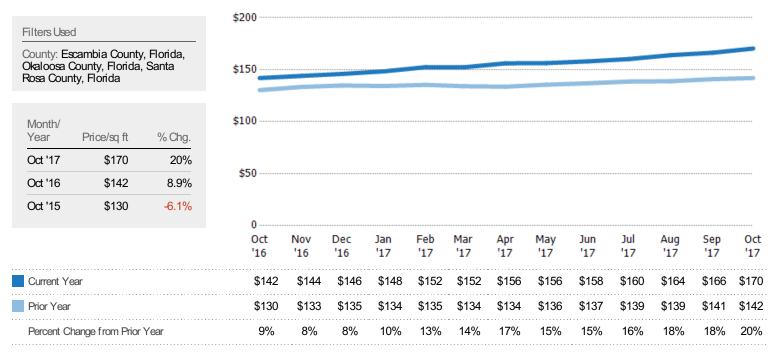

#### Average Listing Price per Sq Ft

The average of listing prices divided by the living area of homes on market at the end of each month.