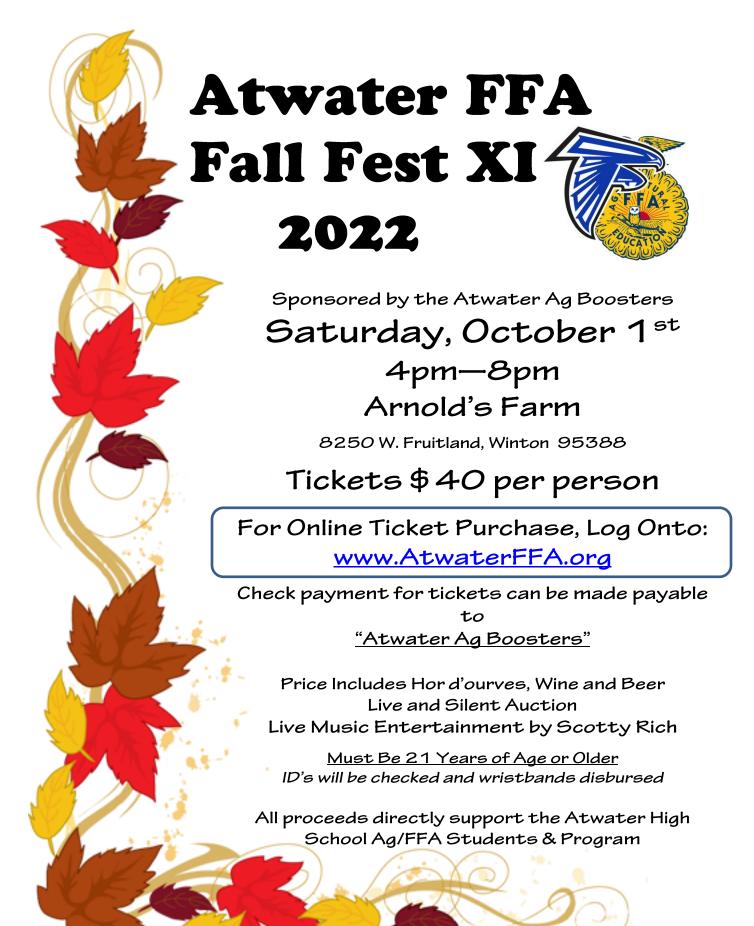

## 2022 Atwater FFA "Fall Fest XI" Fundraiser

## Federal Tax ID # is 77-0572114

Dear Atwater High School Agriculture / FFA Supporter,

August/September 2022

"FALL FEST" IS BACK! The Atwater High School FFA (Agriculture program) is currently selling tickets to the annual Atwater FFA Fall Fest (XI). The event is Saturday, October 1, 2022 at Arnold's Barn from 4pm-8pm. Outdoor seating will be available. The event is for adults 21 years of age or older only. Live music will be played by Scotty Rich with a live/silent auction, hor d'ourvres, wine, beer, and non-alcoholic drinks. The event will support the This year's event directly supports the Atwater High School FFA / Agriculture Department's Ag Mechanics, Agriscience, Animal Science, Ornamental Horticulture pathways and various FFA student leadership events/activities.