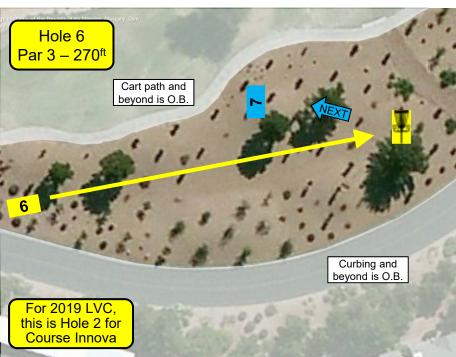

| No.   | Long Basket | Par  | <b>Short Basket</b> | Par   | Out of Bounds (Sand Traps are HAZARDS – play it where it lies with a one-stroke penalty.)                                               |
|-------|-------------|------|---------------------|-------|-----------------------------------------------------------------------------------------------------------------------------------------|
| 1     | 345'        | 3    | NA                  | NA    | Cart path and beyond to right; mesh netting and beyond to left.                                                                         |
| 2     | 711'/355'   | 4/3  | NA                  | NA    | Cart path and beyond to left; fence and beyond to right and behind basket; green. Sand Trap is a HAZARD.                                |
| 3     | 295'        | 3    | NA                  | NA    | Cart path and beyond to left and right (until tall green fence); tall green fence and beyond to right; mesh netting and prior to right. |
| 4     | 557'/325'   | 4/3  | NA                  | NA    | Cart path and beyond to right, left, and ahead; mesh netting and beyond to left; green. Sand Trap is a HAZARD.                          |
| 5     | 393'/240'   | 3/3  | NA                  | NA    | Cart path and beyond to right and ahead; water to left. From normal tee pad, if initial throw O.B. or lost, take one-stroke penalty     |
|       |             |      |                     |       | and next shot from alternate tee pad.                                                                                                   |
| 6     | 270'        | 3    | NA                  | NA    | Curbing and beyond to right, left, and ahead.                                                                                           |
| 7     | 270'        | 3    | NA                  | NA    | Teeing area prior cart path; water area to left; cart path and beyond behind basket. If drive never in bounds, take one-stroke          |
|       |             |      |                     |       | penalty and next shot from drop zone. Follow normal O.B. rules thereafter.                                                              |
| 8     | 606'/395'   | 4/3  | 525'/330'           | 4/3   | Cart path and beyond to right; wall and beyond to left; pavement and beyond behind basket; green. Sand Trap is a HAZARD. If             |
| _     |             |      |                     |       | drive never in bounds, take one-stroke penalty and next shot from same tee pad.                                                         |
| 9     | 222'        | 3    | NA                  | NA    | Must land on grass or dirt/rocks between building and water near basket. If disc does not come to rest on grass or dirt/rocks near      |
| •     |             | -    |                     |       | basket, take one-stroke penalty and next shot from drop zone. Follow normal O.B. rules thereafter.                                      |
| 10    | 462'/170'   | 4/4  | NA                  | NA    | Cart path and beyond to left; water; green. Sand Traps are HAZARDS. If drive never in bounds, take one-stroke penalty and next          |
|       | .02,0       | ., . |                     |       | shot from same tee pad.                                                                                                                 |
| 11    | 420'/297'   | 3/3  | NA                  | NA    | Water; curbing and beyond to left; fence and beyond to right. From normal tee pad, if disc lands in water take one-stroke penalty       |
| • • • | 1207207     | 0,0  | 147 (               |       | and next shot from alternate tee pad.                                                                                                   |
| 12    | 543'/395'   | 4/3  | 436'/310'           | 3/3   | Cart path and beyond to right, left, and behind basket. Sand Trap is a HAZARD.                                                          |
| 13    | 380'        | 3    | NA                  | NA    | Cart path and beyond to right and behind basket. Sand Trap is a HAZARD. If drive never in bounds, take one-stroke penalty and           |
| 10    | 000         | Ü    | 147 (               |       | next shot from same tee pad.                                                                                                            |
| 14    | 436'        | 3    | 250'                | 3     | Cart path and beyond to right and left; green. Sandy area behind basket is a sand trap. Sand Traps are HAZARDS.                         |
| 13/14 |             | 4    | 585'                | 4     | Cart path and beyond to right and left; green. Sandy area behind basket is a sand trap. Sand Traps are HAZARDS. If                      |
| 10/14 | 102         | •    | 000                 | -     | drive never in bounds, take one-stroke penalty and next shot from same tee pad.                                                         |
| 15    | 369'        | 3    | NA                  | NA    | Cart path and beyond to right and behind basket; green. Sand Trap is a HAZARD. If drive never in bounds, take one-stroke                |
| 10    | 000         | J    | 14/1                | 14/ ( | penalty and next shot from same tee pad.                                                                                                |
| 16    | 396'        | 3    | 260'                | 3     | Cart path and beyond to right and left; green. Sand Traps are HAZARDS. If drive never in bounds, take one-stroke penalty and            |
| 10    | 000         | J    | 200                 | U     | next shot from drop zone.                                                                                                               |
| 17    | 387'        | 3    | 300'                | 3     | Fence and beyond to right and behind basket. Sand Traps are HAZARDS. If drive never in bounds, take one-stroke penalty and              |
| .,,   | 007         | J    | 000                 | U     | next shot from drop zone.                                                                                                               |
| 18    | 330'        | 3    | NA                  | NA    | Fence and beyond to right and behind basket; cart path and beyond to left. Sand Traps are HAZARDS.                                      |
| 19    | 370'        | 3    | NA<br>NA            | NA    | Fence and beyond to right and behind basket; cart path and beyond to left; green. If drive never in bounds, take one-stroke penalty     |
| 19    | 370         | 3    | INA                 | INA   | and next shot from same tee pad.                                                                                                        |
| 18/19 | 555'        | 4    | NA                  | NA    | Fence and beyond to right and behind basket; cart path and beyond to left; green. Sand Traps are HAZARDS. If drive                      |
| 10/13 | 333         | -    | NA.                 | IVA   | never in bounds, take one-stroke penalty and next shot from same tee pad.                                                               |
| 20    | 459'/340'   | 3/3  | NA                  | NA    | Cart path and beyond to right and left. From normal tee pad, if drive never in bounds, take one-stroke penalty and next shot from       |
| 20    | 4337340     | 3/3  | INA                 | INA   | alternate tee pad.                                                                                                                      |
| 21    | 280'        | 3    | NA                  | NA    | Cart path and beyond to right and left. If drive never in bounds, take one-stroke penalty and next shot from same tee pad.              |
| 22    | 290'        | 3    | NA<br>NA            | NA    | Cart path and beyond to left; water and beyond to right; green. If drive never in bounds, take one-stroke penalty and next shot         |
| 22    | 290         | 3    | INA                 | INA   | from same tee pad.                                                                                                                      |
| 21/22 | 765'        | 4    | NA                  | NA    | Cart path and beyond to right and left; water and beyond to right; green. If drive never in bounds, take one-stroke penalty             |
| 21/22 | 705         | 4    | INA                 | INA   | and next shot from same tee pad.                                                                                                        |
| 23    | 507'/200'   | 3/3  | NA                  | NΙΛ   | Cart path and beyond to left; water to right. From normal tee pad, if drive never in bounds, take one-stroke penalty and next shot      |
| 23    | 301 1200    | 3/3  | INA                 | NA    | from alternate tee pad.                                                                                                                 |
| 24    | 700'        | 1    | NI A                | NΙΛ   | Cart path and beyond to left UNTIL cart path raised curbing starts (near water's edge) – then water on left; water on right until cart  |
| 24    | 700         | 4    | NA                  | NA    | path; rocks right of cart path; cart path and beyond AFTER water on right; green.                                                       |
|       |             |      |                     |       | patil, 100ks fight of cart patil, cart patil and beyond AFTER water off fight, green.                                                   |
|       |             |      |                     |       |                                                                                                                                         |