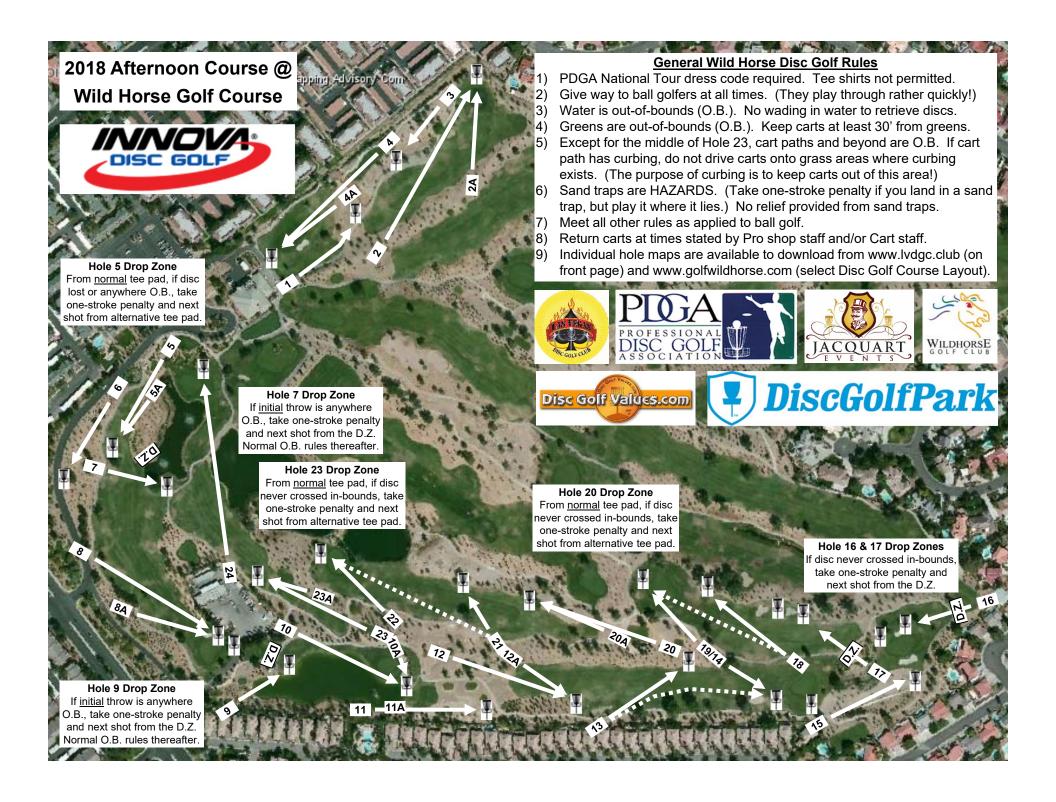

| No.   | Long Basket | Par  | <b>Short Basket</b> | Par   | Out of Bounds (Sand Traps are HAZARDS – play it where it lies with a one-stroke penalty.)                                               |
|-------|-------------|------|---------------------|-------|-----------------------------------------------------------------------------------------------------------------------------------------|
| 1     | 345'        | 3    | NA                  | NA    | Cart path and beyond to right; mesh netting and beyond to left.                                                                         |
| 2     | 711'/355'   | 4/3  | NA                  | NA    | Cart path and beyond to left; fence and beyond to right and behind basket; green. Sand Trap is a HAZARD.                                |
| 3     | 295'        | 3    | NA                  | NA    | Cart path and beyond to left and right (until tall green fence); tall green fence and beyond to right; mesh netting and prior to right. |
| 4     | 557'/325'   | 4/3  | NA                  | NA    | Cart path and beyond to right, left, and ahead; mesh netting and beyond to left; green. Sand Trap is a HAZARD.                          |
| 5     | 393'/240'   | 3/3  | NA                  | NA    | Cart path and beyond to right and ahead; water to left. From normal tee pad, if initial throw O.B. or lost, take one-stroke penalty     |
|       |             |      |                     |       | and next shot from alternate tee pad.                                                                                                   |
| 6     | 270'        | 3    | NA                  | NA    | Curbing and beyond to right, left, and ahead.                                                                                           |
| 7     | 270'        | 3    | NA                  | NA    | Teeing area prior cart path; water area to left; cart path and beyond behind basket. If drive never in bounds, take one-stroke          |
|       |             |      |                     |       | penalty and next shot from drop zone. Follow normal O.B. rules thereafter.                                                              |
| 8     | 606'/395'   | 4/3  | 525'/330'           | 4/3   | Cart path and beyond to right; wall and beyond to left; pavement and beyond behind basket; green. Sand Trap is a HAZARD. If             |
| _     |             |      |                     |       | drive never in bounds, take one-stroke penalty and next shot from same tee pad.                                                         |
| 9     | 222'        | 3    | NA                  | NA    | Must land on grass or dirt/rocks between building and water near basket. If disc does not come to rest on grass or dirt/rocks near      |
| •     |             | -    |                     |       | basket, take one-stroke penalty and next shot from drop zone. Follow normal O.B. rules thereafter.                                      |
| 10    | 462'/170'   | 4/4  | NA                  | NA    | Cart path and beyond to left; water; green. Sand Traps are HAZARDS. If drive never in bounds, take one-stroke penalty and next          |
|       | .02,0       | ., . |                     |       | shot from same tee pad.                                                                                                                 |
| 11    | 420'/297'   | 3/3  | NA                  | NA    | Water; curbing and beyond to left; fence and beyond to right. From normal tee pad, if disc lands in water take one-stroke penalty       |
| • • • | 1207207     | 0,0  | 147 (               |       | and next shot from alternate tee pad.                                                                                                   |
| 12    | 543'/395'   | 4/3  | 436'/310'           | 3/3   | Cart path and beyond to right, left, and behind basket. Sand Trap is a HAZARD.                                                          |
| 13    | 380'        | 3    | NA                  | NA    | Cart path and beyond to right and behind basket. Sand Trap is a HAZARD. If drive never in bounds, take one-stroke penalty and           |
| 10    | 000         | Ü    | 147 (               |       | next shot from same tee pad.                                                                                                            |
| 14    | 436'        | 3    | 250'                | 3     | Cart path and beyond to right and left; green. Sandy area behind basket is a sand trap. Sand Traps are HAZARDS.                         |
| 13/14 |             | 4    | 585'                | 4     | Cart path and beyond to right and left; green. Sandy area behind basket is a sand trap. Sand Traps are HAZARDS. If                      |
| 10/14 | 102         | •    | 000                 | -     | drive never in bounds, take one-stroke penalty and next shot from same tee pad.                                                         |
| 15    | 369'        | 3    | NA                  | NA    | Cart path and beyond to right and behind basket; green. Sand Trap is a HAZARD. If drive never in bounds, take one-stroke                |
| 10    | 000         | J    | 14/1                | 14/ ( | penalty and next shot from same tee pad.                                                                                                |
| 16    | 396'        | 3    | 260'                | 3     | Cart path and beyond to right and left; green. Sand Traps are HAZARDS. If drive never in bounds, take one-stroke penalty and            |
| 10    | 000         | J    | 200                 | U     | next shot from drop zone.                                                                                                               |
| 17    | 387'        | 3    | 300'                | 3     | Fence and beyond to right and behind basket. Sand Traps are HAZARDS. If drive never in bounds, take one-stroke penalty and              |
| .,,   | 007         | J    | 000                 | U     | next shot from drop zone.                                                                                                               |
| 18    | 330'        | 3    | NA                  | NA    | Fence and beyond to right and behind basket; cart path and beyond to left. Sand Traps are HAZARDS.                                      |
| 19    | 370'        | 3    | NA<br>NA            | NA    | Fence and beyond to right and behind basket; cart path and beyond to left; green. If drive never in bounds, take one-stroke penalty     |
| 19    | 370         | 3    | INA                 | INA   | and next shot from same tee pad.                                                                                                        |
| 18/19 | 555'        | 4    | NA                  | NA    | Fence and beyond to right and behind basket; cart path and beyond to left; green. Sand Traps are HAZARDS. If drive                      |
| 10/13 | 333         | -    | NA.                 | IVA   | never in bounds, take one-stroke penalty and next shot from same tee pad.                                                               |
| 20    | 459'/340'   | 3/3  | NA                  | NA    | Cart path and beyond to right and left. From normal tee pad, if drive never in bounds, take one-stroke penalty and next shot from       |
| 20    | 4337340     | 3/3  | INA                 | INA   | alternate tee pad.                                                                                                                      |
| 21    | 280'        | 3    | NA                  | NA    | Cart path and beyond to right and left. If drive never in bounds, take one-stroke penalty and next shot from same tee pad.              |
| 22    | 290'        | 3    | NA<br>NA            | NA    | Cart path and beyond to left; water and beyond to right; green. If drive never in bounds, take one-stroke penalty and next shot         |
| 22    | 290         | 3    | INA                 | INA   | from same tee pad.                                                                                                                      |
| 21/22 | 765'        | 4    | NA                  | NA    | Cart path and beyond to right and left; water and beyond to right; green. If drive never in bounds, take one-stroke penalty             |
| 21/22 | 705         | 4    | INA                 | INA   | and next shot from same tee pad.                                                                                                        |
| 23    | 507'/200'   | 3/3  | NA                  | NΙΛ   | Cart path and beyond to left; water to right. From normal tee pad, if drive never in bounds, take one-stroke penalty and next shot      |
| 23    | 301 1200    | 3/3  | INA                 | NA    | from alternate tee pad.                                                                                                                 |
| 24    | 700'        | 1    | NI A                | NΙΛ   | Cart path and beyond to left UNTIL cart path raised curbing starts (near water's edge) – then water on left; water on right until cart  |
| 24    | 700         | 4    | NA                  | NA    | path; rocks right of cart path; cart path and beyond AFTER water on right; green.                                                       |
|       |             |      |                     |       | patil, 100ks fight of cart patil, cart patil and beyond AFTER water off fight, green.                                                   |
|       |             |      |                     |       |                                                                                                                                         |