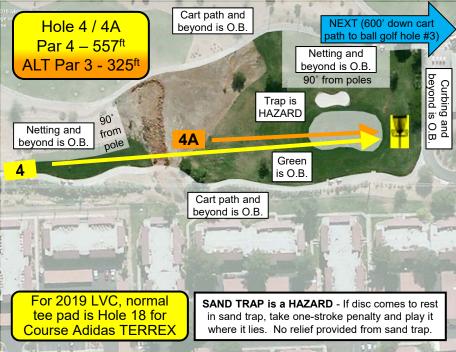

| No.   | Long Basket | Par  | <b>Short Basket</b> | Par   | Out of Bounds (Sand Traps are HAZARDS – play it where it lies with a one-stroke penalty.)                                               |
|-------|-------------|------|---------------------|-------|-----------------------------------------------------------------------------------------------------------------------------------------|
| 1     | 345'        | 3    | NA                  | NA    | Cart path and beyond to right; mesh netting and beyond to left.                                                                         |
| 2     | 711'/355'   | 4/3  | NA                  | NA    | Cart path and beyond to left; fence and beyond to right and behind basket; green. Sand Trap is a HAZARD.                                |
| 3     | 295'        | 3    | NA                  | NA    | Cart path and beyond to left and right (until tall green fence); tall green fence and beyond to right; mesh netting and prior to right. |
| 4     | 557'/325'   | 4/3  | NA                  | NA    | Cart path and beyond to right, left, and ahead; mesh netting and beyond to left; green. Sand Trap is a HAZARD.                          |
| 5     | 393'/240'   | 3/3  | NA                  | NA    | Cart path and beyond to right and ahead; water to left. From normal tee pad, if initial throw O.B. or lost, take one-stroke penalty     |
|       |             |      |                     |       | and next shot from alternate tee pad.                                                                                                   |
| 6     | 270'        | 3    | NA                  | NA    | Curbing and beyond to right, left, and ahead.                                                                                           |
| 7     | 270'        | 3    | NA                  | NA    | Teeing area prior cart path; water area to left; cart path and beyond behind basket. If drive never in bounds, take one-stroke          |
|       |             |      |                     |       | penalty and next shot from drop zone. Follow normal O.B. rules thereafter.                                                              |
| 8     | 606'/395'   | 4/3  | 525'/330'           | 4/3   | Cart path and beyond to right; wall and beyond to left; pavement and beyond behind basket; green. Sand Trap is a HAZARD. If             |
| _     |             |      |                     |       | drive never in bounds, take one-stroke penalty and next shot from same tee pad.                                                         |
| 9     | 222'        | 3    | NA                  | NA    | Must land on grass or dirt/rocks between building and water near basket. If disc does not come to rest on grass or dirt/rocks near      |
| •     |             | -    |                     |       | basket, take one-stroke penalty and next shot from drop zone. Follow normal O.B. rules thereafter.                                      |
| 10    | 462'/170'   | 4/4  | NA                  | NA    | Cart path and beyond to left; water; green. Sand Traps are HAZARDS. If drive never in bounds, take one-stroke penalty and next          |
|       | .02,0       | ., . |                     |       | shot from same tee pad.                                                                                                                 |
| 11    | 420'/297'   | 3/3  | NA                  | NA    | Water; curbing and beyond to left; fence and beyond to right. From normal tee pad, if disc lands in water take one-stroke penalty       |
| • • • | 1207207     | 0,0  | 147 (               |       | and next shot from alternate tee pad.                                                                                                   |
| 12    | 543'/395'   | 4/3  | 436'/310'           | 3/3   | Cart path and beyond to right, left, and behind basket. Sand Trap is a HAZARD.                                                          |
| 13    | 380'        | 3    | NA                  | NA    | Cart path and beyond to right and behind basket. Sand Trap is a HAZARD. If drive never in bounds, take one-stroke penalty and           |
| 10    | 000         | Ü    | 147 (               |       | next shot from same tee pad.                                                                                                            |
| 14    | 436'        | 3    | 250'                | 3     | Cart path and beyond to right and left; green. Sandy area behind basket is a sand trap. Sand Traps are HAZARDS.                         |
| 13/14 |             | 4    | 585'                | 4     | Cart path and beyond to right and left; green. Sandy area behind basket is a sand trap. Sand Traps are HAZARDS. If                      |
| 10/14 | 102         | •    | 000                 | -     | drive never in bounds, take one-stroke penalty and next shot from same tee pad.                                                         |
| 15    | 369'        | 3    | NA                  | NA    | Cart path and beyond to right and behind basket; green. Sand Trap is a HAZARD. If drive never in bounds, take one-stroke                |
| 10    | 000         | J    | 14/1                | 14/ ( | penalty and next shot from same tee pad.                                                                                                |
| 16    | 396'        | 3    | 260'                | 3     | Cart path and beyond to right and left; green. Sand Traps are HAZARDS. If drive never in bounds, take one-stroke penalty and            |
| 10    | 000         | J    | 200                 | U     | next shot from drop zone.                                                                                                               |
| 17    | 387'        | 3    | 300'                | 3     | Fence and beyond to right and behind basket. Sand Traps are HAZARDS. If drive never in bounds, take one-stroke penalty and              |
| .,,   | 007         | J    | 000                 | U     | next shot from drop zone.                                                                                                               |
| 18    | 330'        | 3    | NA                  | NA    | Fence and beyond to right and behind basket; cart path and beyond to left. Sand Traps are HAZARDS.                                      |
| 19    | 370'        | 3    | NA<br>NA            | NA    | Fence and beyond to right and behind basket; cart path and beyond to left; green. If drive never in bounds, take one-stroke penalty     |
| 19    | 370         | 3    | INA                 | INA   | and next shot from same tee pad.                                                                                                        |
| 18/19 | 555'        | 4    | NA                  | NA    | Fence and beyond to right and behind basket; cart path and beyond to left; green. Sand Traps are HAZARDS. If drive                      |
| 10/13 | 333         | -    | NA.                 | IVA   | never in bounds, take one-stroke penalty and next shot from same tee pad.                                                               |
| 20    | 459'/340'   | 3/3  | NA                  | NA    | Cart path and beyond to right and left. From normal tee pad, if drive never in bounds, take one-stroke penalty and next shot from       |
| 20    | 4337340     | 3/3  | INA                 | INA   | alternate tee pad.                                                                                                                      |
| 21    | 280'        | 3    | NA                  | NA    | Cart path and beyond to right and left. If drive never in bounds, take one-stroke penalty and next shot from same tee pad.              |
| 22    | 290'        | 3    | NA<br>NA            | NA    | Cart path and beyond to left; water and beyond to right; green. If drive never in bounds, take one-stroke penalty and next shot         |
| 22    | 290         | 3    | INA                 | INA   | from same tee pad.                                                                                                                      |
| 21/22 | 765'        | 4    | NA                  | NA    | Cart path and beyond to right and left; water and beyond to right; green. If drive never in bounds, take one-stroke penalty             |
| 21/22 | 705         | 4    | INA                 | INA   | and next shot from same tee pad.                                                                                                        |
| 23    | 507'/200'   | 3/3  | NA                  | NΙΛ   | Cart path and beyond to left; water to right. From normal tee pad, if drive never in bounds, take one-stroke penalty and next shot      |
| 23    | 301 1200    | 3/3  | INA                 | NA    | from alternate tee pad.                                                                                                                 |
| 24    | 700'        | 1    | NI A                | NΙΛ   | Cart path and beyond to left UNTIL cart path raised curbing starts (near water's edge) – then water on left; water on right until cart  |
| 24    | 700         | 4    | NA                  | NA    | path; rocks right of cart path; cart path and beyond AFTER water on right; green.                                                       |
|       |             |      |                     |       | patil, 100ks fight of cart patil, cart patil and beyond AFTER water off fight, green.                                                   |
|       |             |      |                     |       |                                                                                                                                         |