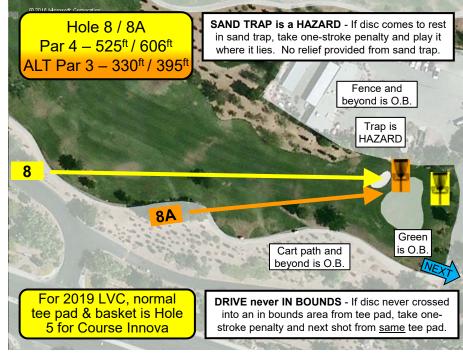

| No.   | Long Basket | Par  | <b>Short Basket</b> | Par   | Out of Bounds (Sand Traps are HAZARDS – play it where it lies with a one-stroke penalty.)                                               |
|-------|-------------|------|---------------------|-------|-----------------------------------------------------------------------------------------------------------------------------------------|
| 1     | 345'        | 3    | NA                  | NA    | Cart path and beyond to right; mesh netting and beyond to left.                                                                         |
| 2     | 711'/355'   | 4/3  | NA                  | NA    | Cart path and beyond to left; fence and beyond to right and behind basket; green. Sand Trap is a HAZARD.                                |
| 3     | 295'        | 3    | NA                  | NA    | Cart path and beyond to left and right (until tall green fence); tall green fence and beyond to right; mesh netting and prior to right. |
| 4     | 557'/325'   | 4/3  | NA                  | NA    | Cart path and beyond to right, left, and ahead; mesh netting and beyond to left; green. Sand Trap is a HAZARD.                          |
| 5     | 393'/240'   | 3/3  | NA                  | NA    | Cart path and beyond to right and ahead; water to left. From normal tee pad, if initial throw O.B. or lost, take one-stroke penalty     |
|       |             |      |                     |       | and next shot from alternate tee pad.                                                                                                   |
| 6     | 270'        | 3    | NA                  | NA    | Curbing and beyond to right, left, and ahead.                                                                                           |
| 7     | 270'        | 3    | NA                  | NA    | Teeing area prior cart path; water area to left; cart path and beyond behind basket. If drive never in bounds, take one-stroke          |
|       |             |      |                     |       | penalty and next shot from drop zone. Follow normal O.B. rules thereafter.                                                              |
| 8     | 606'/395'   | 4/3  | 525'/330'           | 4/3   | Cart path and beyond to right; wall and beyond to left; pavement and beyond behind basket; green. Sand Trap is a HAZARD. If             |
| _     |             |      |                     |       | drive never in bounds, take one-stroke penalty and next shot from same tee pad.                                                         |
| 9     | 222'        | 3    | NA                  | NA    | Must land on grass or dirt/rocks between building and water near basket. If disc does not come to rest on grass or dirt/rocks near      |
| •     |             | -    |                     |       | basket, take one-stroke penalty and next shot from drop zone. Follow normal O.B. rules thereafter.                                      |
| 10    | 462'/170'   | 4/4  | NA                  | NA    | Cart path and beyond to left; water; green. Sand Traps are HAZARDS. If drive never in bounds, take one-stroke penalty and next          |
|       | .02,0       | ., . |                     |       | shot from same tee pad.                                                                                                                 |
| 11    | 420'/297'   | 3/3  | NA                  | NA    | Water; curbing and beyond to left; fence and beyond to right. From normal tee pad, if disc lands in water take one-stroke penalty       |
| • • • | 1207207     | 0,0  | 147 (               |       | and next shot from alternate tee pad.                                                                                                   |
| 12    | 543'/395'   | 4/3  | 436'/310'           | 3/3   | Cart path and beyond to right, left, and behind basket. Sand Trap is a HAZARD.                                                          |
| 13    | 380'        | 3    | NA                  | NA    | Cart path and beyond to right and behind basket. Sand Trap is a HAZARD. If drive never in bounds, take one-stroke penalty and           |
| 10    | 000         | Ü    | 147 (               |       | next shot from same tee pad.                                                                                                            |
| 14    | 436'        | 3    | 250'                | 3     | Cart path and beyond to right and left; green. Sandy area behind basket is a sand trap. Sand Traps are HAZARDS.                         |
| 13/14 |             | 4    | 585'                | 4     | Cart path and beyond to right and left; green. Sandy area behind basket is a sand trap. Sand Traps are HAZARDS. If                      |
| 10/14 | 102         | •    | 000                 | -     | drive never in bounds, take one-stroke penalty and next shot from same tee pad.                                                         |
| 15    | 369'        | 3    | NA                  | NA    | Cart path and beyond to right and behind basket; green. Sand Trap is a HAZARD. If drive never in bounds, take one-stroke                |
| 10    | 000         | J    | 14/1                | 14/ ( | penalty and next shot from same tee pad.                                                                                                |
| 16    | 396'        | 3    | 260'                | 3     | Cart path and beyond to right and left; green. Sand Traps are HAZARDS. If drive never in bounds, take one-stroke penalty and            |
| 10    | 000         | J    | 200                 | U     | next shot from drop zone.                                                                                                               |
| 17    | 387'        | 3    | 300'                | 3     | Fence and beyond to right and behind basket. Sand Traps are HAZARDS. If drive never in bounds, take one-stroke penalty and              |
| .,,   | 007         | J    | 000                 | U     | next shot from drop zone.                                                                                                               |
| 18    | 330'        | 3    | NA                  | NA    | Fence and beyond to right and behind basket; cart path and beyond to left. Sand Traps are HAZARDS.                                      |
| 19    | 370'        | 3    | NA<br>NA            | NA    | Fence and beyond to right and behind basket; cart path and beyond to left; green. If drive never in bounds, take one-stroke penalty     |
| 19    | 370         | 3    | INA                 | INA   | and next shot from same tee pad.                                                                                                        |
| 18/19 | 555'        | 4    | NA                  | NA    | Fence and beyond to right and behind basket; cart path and beyond to left; green. Sand Traps are HAZARDS. If drive                      |
| 10/13 | 333         | -    | NA.                 | IVA   | never in bounds, take one-stroke penalty and next shot from same tee pad.                                                               |
| 20    | 459'/340'   | 3/3  | NA                  | NA    | Cart path and beyond to right and left. From normal tee pad, if drive never in bounds, take one-stroke penalty and next shot from       |
| 20    | 4337340     | 3/3  | INA                 | INA   | alternate tee pad.                                                                                                                      |
| 21    | 280'        | 3    | NA                  | NA    | Cart path and beyond to right and left. If drive never in bounds, take one-stroke penalty and next shot from same tee pad.              |
| 22    | 290'        | 3    | NA<br>NA            | NA    | Cart path and beyond to left; water and beyond to right; green. If drive never in bounds, take one-stroke penalty and next shot         |
| 22    | 290         | 3    | INA                 | INA   | from same tee pad.                                                                                                                      |
| 21/22 | 765'        | 4    | NA                  | NA    | Cart path and beyond to right and left; water and beyond to right; green. If drive never in bounds, take one-stroke penalty             |
| 21/22 | 705         | 4    | INA                 | INA   | and next shot from same tee pad.                                                                                                        |
| 23    | 507'/200'   | 3/3  | NA                  | NΙΛ   | Cart path and beyond to left; water to right. From normal tee pad, if drive never in bounds, take one-stroke penalty and next shot      |
| 23    | 301 1200    | 3/3  | INA                 | NA    | from alternate tee pad.                                                                                                                 |
| 24    | 700'        | 1    | NI A                | NΙΛ   | Cart path and beyond to left UNTIL cart path raised curbing starts (near water's edge) – then water on left; water on right until cart  |
| 24    | 700         | 4    | NA                  | NA    | path; rocks right of cart path; cart path and beyond AFTER water on right; green.                                                       |
|       |             |      |                     |       | patil, 100ks fight of cart patil, cart patil and beyond AFTER water off fight, green.                                                   |
|       |             |      |                     |       |                                                                                                                                         |