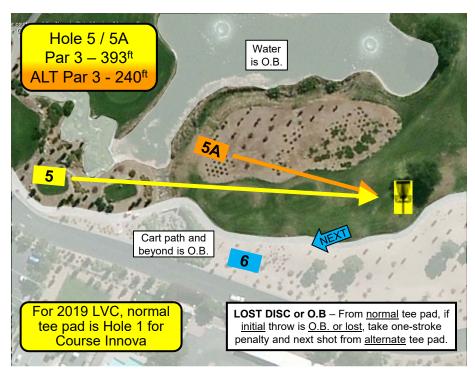

| No.   | Long Basket | Par  | <b>Short Basket</b> | Par   | Out of Bounds (Sand Traps are HAZARDS – play it where it lies with a one-stroke penalty.)                                               |
|-------|-------------|------|---------------------|-------|-----------------------------------------------------------------------------------------------------------------------------------------|
| 1     | 345'        | 3    | NA                  | NA    | Cart path and beyond to right; mesh netting and beyond to left.                                                                         |
| 2     | 711'/355'   | 4/3  | NA                  | NA    | Cart path and beyond to left; fence and beyond to right and behind basket; green. Sand Trap is a HAZARD.                                |
| 3     | 295'        | 3    | NA                  | NA    | Cart path and beyond to left and right (until tall green fence); tall green fence and beyond to right; mesh netting and prior to right. |
| 4     | 557'/325'   | 4/3  | NA                  | NA    | Cart path and beyond to right, left, and ahead; mesh netting and beyond to left; green. Sand Trap is a HAZARD.                          |
| 5     | 393'/240'   | 3/3  | NA                  | NA    | Cart path and beyond to right and ahead; water to left. From normal tee pad, if initial throw O.B. or lost, take one-stroke penalty     |
|       |             |      |                     |       | and next shot from alternate tee pad.                                                                                                   |
| 6     | 270'        | 3    | NA                  | NA    | Curbing and beyond to right, left, and ahead.                                                                                           |
| 7     | 270'        | 3    | NA                  | NA    | Teeing area prior cart path; water area to left; cart path and beyond behind basket. If drive never in bounds, take one-stroke          |
|       |             |      |                     |       | penalty and next shot from drop zone. Follow normal O.B. rules thereafter.                                                              |
| 8     | 606'/395'   | 4/3  | 525'/330'           | 4/3   | Cart path and beyond to right; wall and beyond to left; pavement and beyond behind basket; green. Sand Trap is a HAZARD. If             |
| _     |             |      |                     |       | drive never in bounds, take one-stroke penalty and next shot from same tee pad.                                                         |
| 9     | 222'        | 3    | NA                  | NA    | Must land on grass or dirt/rocks between building and water near basket. If disc does not come to rest on grass or dirt/rocks near      |
| •     |             | -    |                     |       | basket, take one-stroke penalty and next shot from drop zone. Follow normal O.B. rules thereafter.                                      |
| 10    | 462'/170'   | 4/4  | NA                  | NA    | Cart path and beyond to left; water; green. Sand Traps are HAZARDS. If drive never in bounds, take one-stroke penalty and next          |
|       | .02,0       | ., . |                     |       | shot from same tee pad.                                                                                                                 |
| 11    | 420'/297'   | 3/3  | NA                  | NA    | Water; curbing and beyond to left; fence and beyond to right. From normal tee pad, if disc lands in water take one-stroke penalty       |
| • • • | 1207207     | 0,0  | 147 (               |       | and next shot from alternate tee pad.                                                                                                   |
| 12    | 543'/395'   | 4/3  | 436'/310'           | 3/3   | Cart path and beyond to right, left, and behind basket. Sand Trap is a HAZARD.                                                          |
| 13    | 380'        | 3    | NA                  | NA    | Cart path and beyond to right and behind basket. Sand Trap is a HAZARD. If drive never in bounds, take one-stroke penalty and           |
| 10    | 000         | Ü    | 147 (               |       | next shot from same tee pad.                                                                                                            |
| 14    | 436'        | 3    | 250'                | 3     | Cart path and beyond to right and left; green. Sandy area behind basket is a sand trap. Sand Traps are HAZARDS.                         |
| 13/14 |             | 4    | 585'                | 4     | Cart path and beyond to right and left; green. Sandy area behind basket is a sand trap. Sand Traps are HAZARDS. If                      |
| 10/14 | 102         | •    | 000                 | -     | drive never in bounds, take one-stroke penalty and next shot from same tee pad.                                                         |
| 15    | 369'        | 3    | NA                  | NA    | Cart path and beyond to right and behind basket; green. Sand Trap is a HAZARD. If drive never in bounds, take one-stroke                |
| 10    | 000         | J    | 14/1                | 14/ ( | penalty and next shot from same tee pad.                                                                                                |
| 16    | 396'        | 3    | 260'                | 3     | Cart path and beyond to right and left; green. Sand Traps are HAZARDS. If drive never in bounds, take one-stroke penalty and            |
| 10    | 000         | J    | 200                 | U     | next shot from drop zone.                                                                                                               |
| 17    | 387'        | 3    | 300'                | 3     | Fence and beyond to right and behind basket. Sand Traps are HAZARDS. If drive never in bounds, take one-stroke penalty and              |
| .,,   | 007         | J    | 000                 | U     | next shot from drop zone.                                                                                                               |
| 18    | 330'        | 3    | NA                  | NA    | Fence and beyond to right and behind basket; cart path and beyond to left. Sand Traps are HAZARDS.                                      |
| 19    | 370'        | 3    | NA<br>NA            | NA    | Fence and beyond to right and behind basket; cart path and beyond to left; green. If drive never in bounds, take one-stroke penalty     |
| 19    | 370         | 3    | INA                 | INA   | and next shot from same tee pad.                                                                                                        |
| 18/19 | 555'        | 4    | NA                  | NA    | Fence and beyond to right and behind basket; cart path and beyond to left; green. Sand Traps are HAZARDS. If drive                      |
| 10/13 | 333         | -    | NA.                 | IVA   | never in bounds, take one-stroke penalty and next shot from same tee pad.                                                               |
| 20    | 459'/340'   | 3/3  | NA                  | NA    | Cart path and beyond to right and left. From normal tee pad, if drive never in bounds, take one-stroke penalty and next shot from       |
| 20    | 4337340     | 3/3  | INA                 | INA   | alternate tee pad.                                                                                                                      |
| 21    | 280'        | 3    | NA                  | NA    | Cart path and beyond to right and left. If drive never in bounds, take one-stroke penalty and next shot from same tee pad.              |
| 22    | 290'        | 3    | NA<br>NA            | NA    | Cart path and beyond to left; water and beyond to right; green. If drive never in bounds, take one-stroke penalty and next shot         |
| 22    | 290         | 3    | INA                 | INA   | from same tee pad.                                                                                                                      |
| 21/22 | 765'        | 4    | NA                  | NA    | Cart path and beyond to right and left; water and beyond to right; green. If drive never in bounds, take one-stroke penalty             |
| 21/22 | 705         | 4    | INA                 | INA   | and next shot from same tee pad.                                                                                                        |
| 23    | 507'/200'   | 3/3  | NA                  | NΙΛ   | Cart path and beyond to left; water to right. From normal tee pad, if drive never in bounds, take one-stroke penalty and next shot      |
| 23    | 301 1200    | 3/3  | INA                 | NA    | from alternate tee pad.                                                                                                                 |
| 24    | 700'        | 1    | NI A                | NΙΛ   | Cart path and beyond to left UNTIL cart path raised curbing starts (near water's edge) – then water on left; water on right until cart  |
| 24    | 700         | 4    | NA                  | NA    | path; rocks right of cart path; cart path and beyond AFTER water on right; green.                                                       |
|       |             |      |                     |       | patil, 100ks fight of cart patil, cart patil and beyond AFTER water off fight, green.                                                   |
|       |             |      |                     |       |                                                                                                                                         |