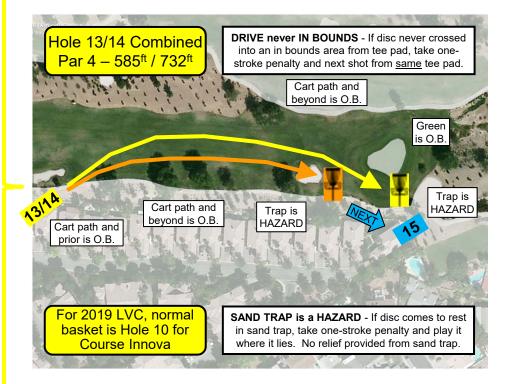

| NI A                | NΙΛ   | Cart path and beyond to left UNTIL cart path raised curbing starts (near water's edge) – then water on left; water on right until cart  |
| 24    | 700         | 4    | NA                  | NA    | path; rocks right of cart path; cart path and beyond AFTER water on right; green.                                                       |
|       |             |      |                     |       | patil, 100ks fight of cart patil, cart patil and beyond AFTER water off fight, green.                                                   |
|       |             |      |                     |       |                                                                                                                                         |