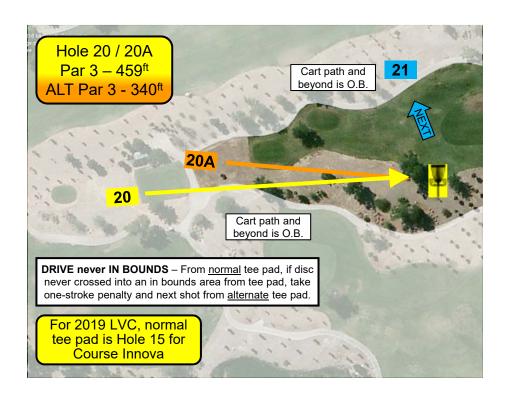

| No.   | Long Basket | Par  | <b>Short Basket</b> | Par   | Out of Bounds (Sand Traps are HAZARDS – play it where it lies with a one-stroke penalty.)                                               |
|-------|-------------|------|---------------------|-------|-----------------------------------------------------------------------------------------------------------------------------------------|
| 1     | 345'        | 3    | NA                  | NA    | Cart path and beyond to right; mesh netting and beyond to left.                                                                         |
| 2     | 711'/355'   | 4/3  | NA                  | NA    | Cart path and beyond to left; fence and beyond to right and behind basket; green. Sand Trap is a HAZARD.                                |
| 3     | 295'        | 3    | NA                  | NA    | Cart path and beyond to left and right (until tall green fence); tall green fence and beyond to right; mesh netting and prior to right. |
| 4     | 557'/325'   | 4/3  | NA                  | NA    | Cart path and beyond to right, left, and ahead; mesh netting and beyond to left; green. Sand Trap is a HAZARD.                          |
| 5     | 393'/240'   | 3/3  | NA                  | NA    | Cart path and beyond to right and ahead; water to left. From normal tee pad, if initial throw O.B. or lost, take one-stroke penalty     |
|       |             |      |                     |       | and next shot from alternate tee pad.                                                                                                   |
| 6     | 270'        | 3    | NA                  | NA    | Curbing and beyond to right, left, and ahead.                                                                                           |
| 7     | 270'        | 3    | NA                  | NA    | Teeing area prior cart path; water area to left; cart path and beyond behind basket. If drive never in bounds, take one-stroke          |
|       |             |      |                     |       | penalty and next shot from drop zone. Follow normal O.B. rules thereafter.                                                              |
| 8     | 606'/395'   | 4/3  | 525'/330'           | 4/3   | Cart path and beyond to right; wall and beyond to left; pavement and beyond behind basket; green. Sand Trap is a HAZARD. If             |
| _     |             |      |                     |       | drive never in bounds, take one-stroke penalty and next shot from same tee pad.                                                         |
| 9     | 222'        | 3    | NA                  | NA    | Must land on grass or dirt/rocks between building and water near basket. If disc does not come to rest on grass or dirt/rocks near      |
| •     |             | -    |                     |       | basket, take one-stroke penalty and next shot from drop zone. Follow normal O.B. rules thereafter.                                      |
| 10    | 462'/170'   | 4/4  | NA                  | NA    | Cart path and beyond to left; water; green. Sand Traps are HAZARDS. If drive never in bounds, take one-stroke penalty and next          |
|       | .02,0       | ., . |                     |       | shot from same tee pad.                                                                                                                 |
| 11    | 420'/297'   | 3/3  | NA                  | NA    | Water; curbing and beyond to left; fence and beyond to right. From normal tee pad, if disc lands in water take one-stroke penalty       |
| • • • | 1207207     | 0,0  | 147 (               |       | and next shot from alternate tee pad.                                                                                                   |
| 12    | 543'/395'   | 4/3  | 436'/310'           | 3/3   | Cart path and beyond to right, left, and behind basket. Sand Trap is a HAZARD.                                                          |
| 13    | 380'        | 3    | NA                  | NA    | Cart path and beyond to right and behind basket. Sand Trap is a HAZARD. If drive never in bounds, take one-stroke penalty and           |
| 10    | 000         | Ü    | 147 (               |       | next shot from same tee pad.                                                                                                            |
| 14    | 436'        | 3    | 250'                | 3     | Cart path and beyond to right and left; green. Sandy area behind basket is a sand trap. Sand Traps are HAZARDS.                         |
| 13/14 |             | 4    | 585'                | 4     | Cart path and beyond to right and left; green. Sandy area behind basket is a sand trap. Sand Traps are HAZARDS. If                      |
| 10/14 | 102         | •    | 000                 | -     | drive never in bounds, take one-stroke penalty and next shot from same tee pad.                                                         |
| 15    | 369'        | 3    | NA                  | NA    | Cart path and beyond to right and behind basket; green. Sand Trap is a HAZARD. If drive never in bounds, take one-stroke                |
| 10    | 000         | J    | 14/1                | 14/ ( | penalty and next shot from same tee pad.                                                                                                |
| 16    | 396'        | 3    | 260'                | 3     | Cart path and beyond to right and left; green. Sand Traps are HAZARDS. If drive never in bounds, take one-stroke penalty and            |
| 10    | 000         | J    | 200                 | U     | next shot from drop zone.                                                                                                               |
| 17    | 387'        | 3    | 300'                | 3     | Fence and beyond to right and behind basket. Sand Traps are HAZARDS. If drive never in bounds, take one-stroke penalty and              |
| .,,   | 007         | J    | 000                 | U     | next shot from drop zone.                                                                                                               |
| 18    | 330'        | 3    | NA                  | NA    | Fence and beyond to right and behind basket; cart path and beyond to left. Sand Traps are HAZARDS.                                      |
| 19    | 370'        | 3    | NA<br>NA            | NA    | Fence and beyond to right and behind basket; cart path and beyond to left; green. If drive never in bounds, take one-stroke penalty     |
| 19    | 370         | 3    | INA                 | INA   | and next shot from same tee pad.                                                                                                        |
| 18/19 | 555'        | 4    | NA                  | NA    | Fence and beyond to right and behind basket; cart path and beyond to left; green. Sand Traps are HAZARDS. If drive                      |
| 10/13 | 333         | -    | NA.                 | IVA   | never in bounds, take one-stroke penalty and next shot from same tee pad.                                                               |
| 20    | 459'/340'   | 3/3  | NA                  | NA    | Cart path and beyond to right and left. From normal tee pad, if drive never in bounds, take one-stroke penalty and next shot from       |
| 20    | 4337340     | 3/3  | INA                 | INA   | alternate tee pad.                                                                                                                      |
| 21    | 280'        | 3    | NA                  | NA    | Cart path and beyond to right and left. If drive never in bounds, take one-stroke penalty and next shot from same tee pad.              |
| 22    | 290'        | 3    | NA<br>NA            | NA    | Cart path and beyond to left; water and beyond to right; green. If drive never in bounds, take one-stroke penalty and next shot         |
| 22    | 290         | 3    | INA                 | INA   | from same tee pad.                                                                                                                      |
| 21/22 | 765'        | 4    | NA                  | NA    | Cart path and beyond to right and left; water and beyond to right; green. If drive never in bounds, take one-stroke penalty             |
| 21/22 | 705         | 4    | INA                 | INA   | and next shot from same tee pad.                                                                                                        |
| 23    | 507'/200'   | 3/3  | NA                  | NΙΛ   | Cart path and beyond to left; water to right. From normal tee pad, if drive never in bounds, take one-stroke penalty and next shot      |
| 23    | 301 1200    | 3/3  | INA                 | NA    | from alternate tee pad.                                                                                                                 |
| 24    | 700'        | 1    | NI A                | NΙΛ   | Cart path and beyond to left UNTIL cart path raised curbing starts (near water's edge) – then water on left; water on right until cart  |
| 24    | 700         | 4    | NA                  | NA    | path; rocks right of cart path; cart path and beyond AFTER water on right; green.                                                       |
|       |             |      |                     |       | patil, 100ks fight of cart patil, cart patil and beyond AFTER water off fight, green.                                                   |
|       |             |      |                     |       |                                                                                                                                         |