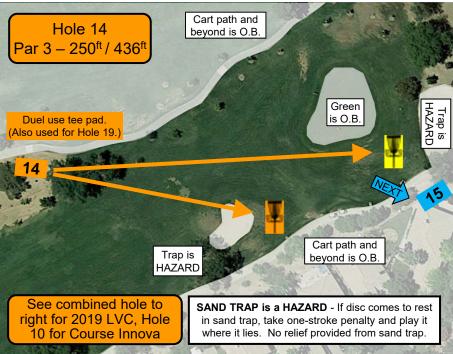

1    | NI A                | NΙΛ   | Cart path and beyond to left UNTIL cart path raised curbing starts (near water's edge) – then water on left; water on right until cart  |
| 24    | 700         | 4    | NA                  | NA    | path; rocks right of cart path; cart path and beyond AFTER water on right; green.                                                       |
|       |             |      |                     |       | patil, 100ks fight of cart patil, cart patil and beyond AFTER water off fight, green.                                                   |
|       |             |      |                     |       |                                                                                                                                         |