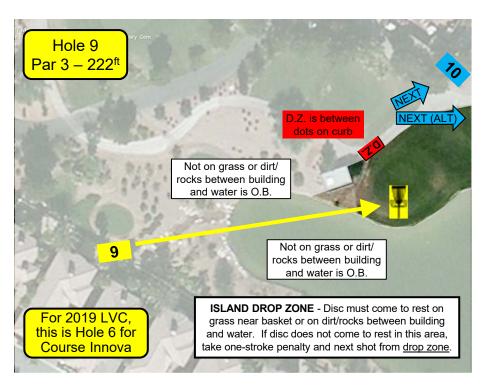

| No.   | Long Basket | Par  | <b>Short Basket</b> | Par   | Out of Bounds (Sand Traps are HAZARDS – play it where it lies with a one-stroke penalty.)                                               |
|-------|-------------|------|---------------------|-------|-----------------------------------------------------------------------------------------------------------------------------------------|
| 1     | 345'        | 3    | NA                  | NA    | Cart path and beyond to right; mesh netting and beyond to left.                                                                         |
| 2     | 711'/355'   | 4/3  | NA                  | NA    | Cart path and beyond to left; fence and beyond to right and behind basket; green. Sand Trap is a HAZARD.                                |
| 3     | 295'        | 3    | NA                  | NA    | Cart path and beyond to left and right (until tall green fence); tall green fence and beyond to right; mesh netting and prior to right. |
| 4     | 557'/325'   | 4/3  | NA                  | NA    | Cart path and beyond to right, left, and ahead; mesh netting and beyond to left; green. Sand Trap is a HAZARD.                          |
| 5     | 393'/240'   | 3/3  | NA                  | NA    | Cart path and beyond to right and ahead; water to left. From normal tee pad, if initial throw O.B. or lost, take one-stroke penalty     |
|       |             |      |                     |       | and next shot from alternate tee pad.                                                                                                   |
| 6     | 270'        | 3    | NA                  | NA    | Curbing and beyond to right, left, and ahead.                                                                                           |
| 7     | 270'        | 3    | NA                  | NA    | Teeing area prior cart path; water area to left; cart path and beyond behind basket. If drive never in bounds, take one-stroke          |
|       |             |      |                     |       | penalty and next shot from drop zone. Follow normal O.B. rules thereafter.                                                              |
| 8     | 606'/395'   | 4/3  | 525'/330'           | 4/3   | Cart path and beyond to right; wall and beyond to left; pavement and beyond behind basket; green. Sand Trap is a HAZARD. If             |
| _     |             |      |                     |       | drive never in bounds, take one-stroke penalty and next shot from same tee pad.                                                         |
| 9     | 222'        | 3    | NA                  | NA    | Must land on grass or dirt/rocks between building and water near basket. If disc does not come to rest on grass or dirt/rocks near      |
| •     |             | -    |                     |       | basket, take one-stroke penalty and next shot from drop zone. Follow normal O.B. rules thereafter.                                      |
| 10    | 462'/170'   | 4/4  | NA                  | NA    | Cart path and beyond to left; water; green. Sand Traps are HAZARDS. If drive never in bounds, take one-stroke penalty and next          |
|       | .02,0       | ., . |                     |       | shot from same tee pad.                                                                                                                 |
| 11    | 420'/297'   | 3/3  | NA                  | NA    | Water; curbing and beyond to left; fence and beyond to right. From normal tee pad, if disc lands in water take one-stroke penalty       |
| • • • | 1207207     | 0,0  | 147 (               |       | and next shot from alternate tee pad.                                                                                                   |
| 12    | 543'/395'   | 4/3  | 436'/310'           | 3/3   | Cart path and beyond to right, left, and behind basket. Sand Trap is a HAZARD.                                                          |
| 13    | 380'        | 3    | NA                  | NA    | Cart path and beyond to right and behind basket. Sand Trap is a HAZARD. If drive never in bounds, take one-stroke penalty and           |
| 10    | 000         | Ü    | 147 (               |       | next shot from same tee pad.                                                                                                            |
| 14    | 436'        | 3    | 250'                | 3     | Cart path and beyond to right and left; green. Sandy area behind basket is a sand trap. Sand Traps are HAZARDS.                         |
| 13/14 |             | 4    | 585'                | 4     | Cart path and beyond to right and left; green. Sandy area behind basket is a sand trap. Sand Traps are HAZARDS. If                      |
| 10/14 | 102         | •    | 000                 | -     | drive never in bounds, take one-stroke penalty and next shot from same tee pad.                                                         |
| 15    | 369'        | 3    | NA                  | NA    | Cart path and beyond to right and behind basket; green. Sand Trap is a HAZARD. If drive never in bounds, take one-stroke                |
| 10    | 000         | J    | 14/1                | 14/ ( | penalty and next shot from same tee pad.                                                                                                |
| 16    | 396'        | 3    | 260'                | 3     | Cart path and beyond to right and left; green. Sand Traps are HAZARDS. If drive never in bounds, take one-stroke penalty and            |
| 10    | 000         | J    | 200                 | U     | next shot from drop zone.                                                                                                               |
| 17    | 387'        | 3    | 300'                | 3     | Fence and beyond to right and behind basket. Sand Traps are HAZARDS. If drive never in bounds, take one-stroke penalty and              |
| .,,   | 007         | J    | 000                 | U     | next shot from drop zone.                                                                                                               |
| 18    | 330'        | 3    | NA                  | NA    | Fence and beyond to right and behind basket; cart path and beyond to left. Sand Traps are HAZARDS.                                      |
| 19    | 370'        | 3    | NA<br>NA            | NA    | Fence and beyond to right and behind basket; cart path and beyond to left; green. If drive never in bounds, take one-stroke penalty     |
| 19    | 370         | 3    | INA                 | INA   | and next shot from same tee pad.                                                                                                        |
| 18/19 | 555'        | 4    | NA                  | NA    | Fence and beyond to right and behind basket; cart path and beyond to left; green. Sand Traps are HAZARDS. If drive                      |
| 10/13 | 333         | -    | NA.                 | IVA   | never in bounds, take one-stroke penalty and next shot from same tee pad.                                                               |
| 20    | 459'/340'   | 3/3  | NA                  | NA    | Cart path and beyond to right and left. From normal tee pad, if drive never in bounds, take one-stroke penalty and next shot from       |
| 20    | 4337340     | 3/3  | INA                 | INA   | alternate tee pad.                                                                                                                      |
| 21    | 280'        | 3    | NA                  | NA    | Cart path and beyond to right and left. If drive never in bounds, take one-stroke penalty and next shot from same tee pad.              |
| 22    | 290'        | 3    | NA<br>NA            | NA    | Cart path and beyond to left; water and beyond to right; green. If drive never in bounds, take one-stroke penalty and next shot         |
| 22    | 290         | 3    | INA                 | INA   | from same tee pad.                                                                                                                      |
| 21/22 | 765'        | 4    | NA                  | NA    | Cart path and beyond to right and left; water and beyond to right; green. If drive never in bounds, take one-stroke penalty             |
| 21/22 | 705         | 4    | INA                 | INA   | and next shot from same tee pad.                                                                                                        |
| 23    | 507'/200'   | 3/3  | NA                  | NΙΛ   | Cart path and beyond to left; water to right. From normal tee pad, if drive never in bounds, take one-stroke penalty and next shot      |
| 23    | 301 1200    | 3/3  | INA                 | NA    | from alternate tee pad.                                                                                                                 |
| 24    | 700'        | 1    | NI A                | NΙΛ   | Cart path and beyond to left UNTIL cart path raised curbing starts (near water's edge) – then water on left; water on right until cart  |
| 24    | 700         | 4    | NA                  | NA    | path; rocks right of cart path; cart path and beyond AFTER water on right; green.                                                       |
|       |             |      |                     |       | patil, 100ks fight of cart patil, cart patil and beyond AFTER water off fight, green.                                                   |
|       |             |      |                     |       |                                                                                                                                         |