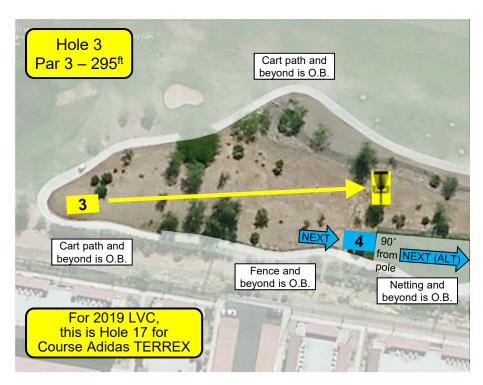

| No.   | Long Basket | Par  | <b>Short Basket</b> | Par   | Out of Bounds (Sand Traps are HAZARDS – play it where it lies with a one-stroke penalty.)                                               |
|-------|-------------|------|---------------------|-------|-----------------------------------------------------------------------------------------------------------------------------------------|
| 1     | 345'        | 3    | NA                  | NA    | Cart path and beyond to right; mesh netting and beyond to left.                                                                         |
| 2     | 711'/355'   | 4/3  | NA                  | NA    | Cart path and beyond to left; fence and beyond to right and behind basket; green. Sand Trap is a HAZARD.                                |
| 3     | 295'        | 3    | NA                  | NA    | Cart path and beyond to left and right (until tall green fence); tall green fence and beyond to right; mesh netting and prior to right. |
| 4     | 557'/325'   | 4/3  | NA                  | NA    | Cart path and beyond to right, left, and ahead; mesh netting and beyond to left; green. Sand Trap is a HAZARD.                          |
| 5     | 393'/240'   | 3/3  | NA                  | NA    | Cart path and beyond to right and ahead; water to left. From normal tee pad, if initial throw O.B. or lost, take one-stroke penalty     |
|       |             |      |                     |       | and next shot from alternate tee pad.                                                                                                   |
| 6     | 270'        | 3    | NA                  | NA    | Curbing and beyond to right, left, and ahead.                                                                                           |
| 7     | 270'        | 3    | NA                  | NA    | Teeing area prior cart path; water area to left; cart path and beyond behind basket. If drive never in bounds, take one-stroke          |
|       |             |      |                     |       | penalty and next shot from drop zone. Follow normal O.B. rules thereafter.                                                              |
| 8     | 606'/395'   | 4/3  | 525'/330'           | 4/3   | Cart path and beyond to right; wall and beyond to left; pavement and beyond behind basket; green. Sand Trap is a HAZARD. If             |
| _     |             |      |                     |       | drive never in bounds, take one-stroke penalty and next shot from same tee pad.                                                         |
| 9     | 222'        | 3    | NA                  | NA    | Must land on grass or dirt/rocks between building and water near basket. If disc does not come to rest on grass or dirt/rocks near      |
| •     |             | -    |                     |       | basket, take one-stroke penalty and next shot from drop zone. Follow normal O.B. rules thereafter.                                      |
| 10    | 462'/170'   | 4/4  | NA                  | NA    | Cart path and beyond to left; water; green. Sand Traps are HAZARDS. If drive never in bounds, take one-stroke penalty and next          |
|       | .02,0       | ., . |                     |       | shot from same tee pad.                                                                                                                 |
| 11    | 420'/297'   | 3/3  | NA                  | NA    | Water; curbing and beyond to left; fence and beyond to right. From normal tee pad, if disc lands in water take one-stroke penalty       |
| • • • | 1207207     | 0,0  | 147 (               |       | and next shot from alternate tee pad.                                                                                                   |
| 12    | 543'/395'   | 4/3  | 436'/310'           | 3/3   | Cart path and beyond to right, left, and behind basket. Sand Trap is a HAZARD.                                                          |
| 13    | 380'        | 3    | NA                  | NA    | Cart path and beyond to right and behind basket. Sand Trap is a HAZARD. If drive never in bounds, take one-stroke penalty and           |
| 10    | 000         | Ü    | 147 (               |       | next shot from same tee pad.                                                                                                            |
| 14    | 436'        | 3    | 250'                | 3     | Cart path and beyond to right and left; green. Sandy area behind basket is a sand trap. Sand Traps are HAZARDS.                         |
| 13/14 |             | 4    | 585'                | 4     | Cart path and beyond to right and left; green. Sandy area behind basket is a sand trap. Sand Traps are HAZARDS. If                      |
| 10/14 | 102         | •    | 000                 | -     | drive never in bounds, take one-stroke penalty and next shot from same tee pad.                                                         |
| 15    | 369'        | 3    | NA                  | NA    | Cart path and beyond to right and behind basket; green. Sand Trap is a HAZARD. If drive never in bounds, take one-stroke                |
| 10    | 000         | J    | 14/1                | 14/ ( | penalty and next shot from same tee pad.                                                                                                |
| 16    | 396'        | 3    | 260'                | 3     | Cart path and beyond to right and left; green. Sand Traps are HAZARDS. If drive never in bounds, take one-stroke penalty and            |
| 10    | 000         | J    | 200                 | U     | next shot from drop zone.                                                                                                               |
| 17    | 387'        | 3    | 300'                | 3     | Fence and beyond to right and behind basket. Sand Traps are HAZARDS. If drive never in bounds, take one-stroke penalty and              |
| .,,   | 007         | J    | 000                 | U     | next shot from drop zone.                                                                                                               |
| 18    | 330'        | 3    | NA                  | NA    | Fence and beyond to right and behind basket; cart path and beyond to left. Sand Traps are HAZARDS.                                      |
| 19    | 370'        | 3    | NA<br>NA            | NA    | Fence and beyond to right and behind basket; cart path and beyond to left; green. If drive never in bounds, take one-stroke penalty     |
| 19    | 370         | 3    | INA                 | INA   | and next shot from same tee pad.                                                                                                        |
| 18/19 | 555'        | 4    | NA                  | NA    | Fence and beyond to right and behind basket; cart path and beyond to left; green. Sand Traps are HAZARDS. If drive                      |
| 10/13 | 333         | -    | NA.                 | IVA   | never in bounds, take one-stroke penalty and next shot from same tee pad.                                                               |
| 20    | 459'/340'   | 3/3  | NA                  | NA    | Cart path and beyond to right and left. From normal tee pad, if drive never in bounds, take one-stroke penalty and next shot from       |
| 20    | 4337340     | 3/3  | INA                 | INA   | alternate tee pad.                                                                                                                      |
| 21    | 280'        | 3    | NA                  | NA    | Cart path and beyond to right and left. If drive never in bounds, take one-stroke penalty and next shot from same tee pad.              |
| 22    | 290'        | 3    | NA<br>NA            | NA    | Cart path and beyond to left; water and beyond to right; green. If drive never in bounds, take one-stroke penalty and next shot         |
| 22    | 290         | 3    | INA                 | INA   | from same tee pad.                                                                                                                      |
| 21/22 | 765'        | 4    | NA                  | NA    | Cart path and beyond to right and left; water and beyond to right; green. If drive never in bounds, take one-stroke penalty             |
| 21/22 | 705         | 4    | INA                 | INA   | and next shot from same tee pad.                                                                                                        |
| 23    | 507'/200'   | 3/3  | NA                  | NΙΛ   | Cart path and beyond to left; water to right. From normal tee pad, if drive never in bounds, take one-stroke penalty and next shot      |
| 23    | 301 1200    | 3/3  | INA                 | NA    | from alternate tee pad.                                                                                                                 |
| 24    | 700'        | 1    | NI A                | NΙΛ   | Cart path and beyond to left UNTIL cart path raised curbing starts (near water's edge) – then water on left; water on right until cart  |
| 24    | 700         | 4    | NA                  | NA    | path; rocks right of cart path; cart path and beyond AFTER water on right; green.                                                       |
|       |             |      |                     |       | patil, 100ks fight of cart patil, cart patil and beyond AFTER water off fight, green.                                                   |
|       |             |      |                     |       |                                                                                                                                         |