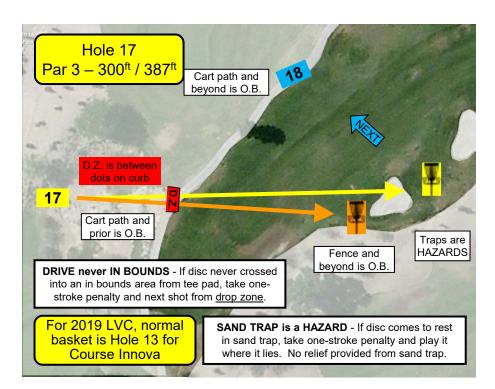

| No.   | Long Basket | Par  | <b>Short Basket</b> | Par   | Out of Bounds (Sand Traps are HAZARDS – play it where it lies with a one-stroke penalty.)                                               |
|-------|-------------|------|---------------------|-------|-----------------------------------------------------------------------------------------------------------------------------------------|
| 1     | 345'        | 3    | NA                  | NA    | Cart path and beyond to right; mesh netting and beyond to left.                                                                         |
| 2     | 711'/355'   | 4/3  | NA                  | NA    | Cart path and beyond to left; fence and beyond to right and behind basket; green. Sand Trap is a HAZARD.                                |
| 3     | 295'        | 3    | NA                  | NA    | Cart path and beyond to left and right (until tall green fence); tall green fence and beyond to right; mesh netting and prior to right. |
| 4     | 557'/325'   | 4/3  | NA                  | NA    | Cart path and beyond to right, left, and ahead; mesh netting and beyond to left; green. Sand Trap is a HAZARD.                          |
| 5     | 393'/240'   | 3/3  | NA                  | NA    | Cart path and beyond to right and ahead; water to left. From normal tee pad, if initial throw O.B. or lost, take one-stroke penalty     |
|       |             |      |                     |       | and next shot from alternate tee pad.                                                                                                   |
| 6     | 270'        | 3    | NA                  | NA    | Curbing and beyond to right, left, and ahead.                                                                                           |
| 7     | 270'        | 3    | NA                  | NA    | Teeing area prior cart path; water area to left; cart path and beyond behind basket. If drive never in bounds, take one-stroke          |
|       |             |      |                     |       | penalty and next shot from drop zone. Follow normal O.B. rules thereafter.                                                              |
| 8     | 606'/395'   | 4/3  | 525'/330'           | 4/3   | Cart path and beyond to right; wall and beyond to left; pavement and beyond behind basket; green. Sand Trap is a HAZARD. If             |
| _     |             |      |                     |       | drive never in bounds, take one-stroke penalty and next shot from same tee pad.                                                         |
| 9     | 222'        | 3    | NA                  | NA    | Must land on grass or dirt/rocks between building and water near basket. If disc does not come to rest on grass or dirt/rocks near      |
| •     |             | -    |                     |       | basket, take one-stroke penalty and next shot from drop zone. Follow normal O.B. rules thereafter.                                      |
| 10    | 462'/170'   | 4/4  | NA                  | NA    | Cart path and beyond to left; water; green. Sand Traps are HAZARDS. If drive never in bounds, take one-stroke penalty and next          |
|       | .02,0       | ., . |                     |       | shot from same tee pad.                                                                                                                 |
| 11    | 420'/297'   | 3/3  | NA                  | NA    | Water; curbing and beyond to left; fence and beyond to right. From normal tee pad, if disc lands in water take one-stroke penalty       |
| • • • | 1207207     | 0,0  | 147 (               |       | and next shot from alternate tee pad.                                                                                                   |
| 12    | 543'/395'   | 4/3  | 436'/310'           | 3/3   | Cart path and beyond to right, left, and behind basket. Sand Trap is a HAZARD.                                                          |
| 13    | 380'        | 3    | NA                  | NA    | Cart path and beyond to right and behind basket. Sand Trap is a HAZARD. If drive never in bounds, take one-stroke penalty and           |
| 10    | 000         | Ü    | 147 (               |       | next shot from same tee pad.                                                                                                            |
| 14    | 436'        | 3    | 250'                | 3     | Cart path and beyond to right and left; green. Sandy area behind basket is a sand trap. Sand Traps are HAZARDS.                         |
| 13/14 |             | 4    | 585'                | 4     | Cart path and beyond to right and left; green. Sandy area behind basket is a sand trap. Sand Traps are HAZARDS. If                      |
| 10/14 | 102         | •    | 000                 | -     | drive never in bounds, take one-stroke penalty and next shot from same tee pad.                                                         |
| 15    | 369'        | 3    | NA                  | NA    | Cart path and beyond to right and behind basket; green. Sand Trap is a HAZARD. If drive never in bounds, take one-stroke                |
| 10    | 000         | J    | 14/1                | 14/ ( | penalty and next shot from same tee pad.                                                                                                |
| 16    | 396'        | 3    | 260'                | 3     | Cart path and beyond to right and left; green. Sand Traps are HAZARDS. If drive never in bounds, take one-stroke penalty and            |
| 10    | 000         | J    | 200                 | U     | next shot from drop zone.                                                                                                               |
| 17    | 387'        | 3    | 300'                | 3     | Fence and beyond to right and behind basket. Sand Traps are HAZARDS. If drive never in bounds, take one-stroke penalty and              |
| .,,   | 007         | J    | 000                 | U     | next shot from drop zone.                                                                                                               |
| 18    | 330'        | 3    | NA                  | NA    | Fence and beyond to right and behind basket; cart path and beyond to left. Sand Traps are HAZARDS.                                      |
| 19    | 370'        | 3    | NA<br>NA            | NA    | Fence and beyond to right and behind basket; cart path and beyond to left; green. If drive never in bounds, take one-stroke penalty     |
| 19    | 370         | 3    | INA                 | INA   | and next shot from same tee pad.                                                                                                        |
| 18/19 | 555'        | 4    | NA                  | NA    | Fence and beyond to right and behind basket; cart path and beyond to left; green. Sand Traps are HAZARDS. If drive                      |
| 10/13 | 333         | -    | NA.                 | IVA   | never in bounds, take one-stroke penalty and next shot from same tee pad.                                                               |
| 20    | 459'/340'   | 3/3  | NA                  | NA    | Cart path and beyond to right and left. From normal tee pad, if drive never in bounds, take one-stroke penalty and next shot from       |
| 20    | 4337340     | 3/3  | INA                 | INA   | alternate tee pad.                                                                                                                      |
| 21    | 280'        | 3    | NA                  | NA    | Cart path and beyond to right and left. If drive never in bounds, take one-stroke penalty and next shot from same tee pad.              |
| 22    | 290'        | 3    | NA<br>NA            | NA    | Cart path and beyond to left; water and beyond to right; green. If drive never in bounds, take one-stroke penalty and next shot         |
| 22    | 290         | 3    | INA                 | INA   | from same tee pad.                                                                                                                      |
| 21/22 | 765'        | 4    | NA                  | NA    | Cart path and beyond to right and left; water and beyond to right; green. If drive never in bounds, take one-stroke penalty             |
| 21/22 | 705         | 4    | INA                 | INA   | and next shot from same tee pad.                                                                                                        |
| 23    | 507'/200'   | 3/3  | NA                  | NΙΛ   | Cart path and beyond to left; water to right. From normal tee pad, if drive never in bounds, take one-stroke penalty and next shot      |
| 23    | 301 1200    | 3/3  | INA                 | NA    | from alternate tee pad.                                                                                                                 |
| 24    | 700'        | 1    | NI A                | NΙΛ   | Cart path and beyond to left UNTIL cart path raised curbing starts (near water's edge) – then water on left; water on right until cart  |
| 24    | 700         | 4    | NA                  | NA    | path; rocks right of cart path; cart path and beyond AFTER water on right; green.                                                       |
|       |             |      |                     |       | patil, 100ks fight of cart patil, cart patil and beyond AFTER water off fight, green.                                                   |
|       |             |      |                     |       |                                                                                                                                         |