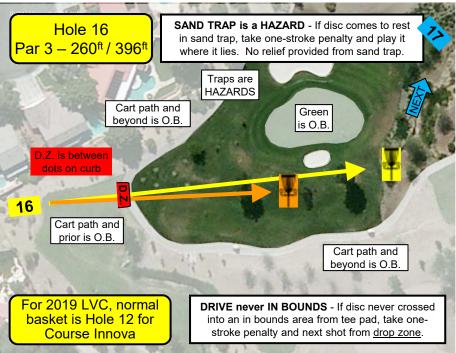

| No.   | Long Basket | Par  | <b>Short Basket</b> | Par   | Out of Bounds (Sand Traps are HAZARDS – play it where it lies with a one-stroke penalty.)                                               |
|-------|-------------|------|---------------------|-------|-----------------------------------------------------------------------------------------------------------------------------------------|
| 1     | 345'        | 3    | NA                  | NA    | Cart path and beyond to right; mesh netting and beyond to left.                                                                         |
| 2     | 711'/355'   | 4/3  | NA                  | NA    | Cart path and beyond to left; fence and beyond to right and behind basket; green. Sand Trap is a HAZARD.                                |
| 3     | 295'        | 3    | NA                  | NA    | Cart path and beyond to left and right (until tall green fence); tall green fence and beyond to right; mesh netting and prior to right. |
| 4     | 557'/325'   | 4/3  | NA                  | NA    | Cart path and beyond to right, left, and ahead; mesh netting and beyond to left; green. Sand Trap is a HAZARD.                          |
| 5     | 393'/240'   | 3/3  | NA                  | NA    | Cart path and beyond to right and ahead; water to left. From normal tee pad, if initial throw O.B. or lost, take one-stroke penalty     |
|       |             |      |                     |       | and next shot from alternate tee pad.                                                                                                   |
| 6     | 270'        | 3    | NA                  | NA    | Curbing and beyond to right, left, and ahead.                                                                                           |
| 7     | 270'        | 3    | NA                  | NA    | Teeing area prior cart path; water area to left; cart path and beyond behind basket. If drive never in bounds, take one-stroke          |
|       |             |      |                     |       | penalty and next shot from drop zone. Follow normal O.B. rules thereafter.                                                              |
| 8     | 606'/395'   | 4/3  | 525'/330'           | 4/3   | Cart path and beyond to right; wall and beyond to left; pavement and beyond behind basket; green. Sand Trap is a HAZARD. If             |
| _     |             |      |                     |       | drive never in bounds, take one-stroke penalty and next shot from same tee pad.                                                         |
| 9     | 222'        | 3    | NA                  | NA    | Must land on grass or dirt/rocks between building and water near basket. If disc does not come to rest on grass or dirt/rocks near      |
| •     |             | -    |                     |       | basket, take one-stroke penalty and next shot from drop zone. Follow normal O.B. rules thereafter.                                      |
| 10    | 462'/170'   | 4/4  | NA                  | NA    | Cart path and beyond to left; water; green. Sand Traps are HAZARDS. If drive never in bounds, take one-stroke penalty and next          |
|       | .02,0       | ., . |                     |       | shot from same tee pad.                                                                                                                 |
| 11    | 420'/297'   | 3/3  | NA                  | NA    | Water; curbing and beyond to left; fence and beyond to right. From normal tee pad, if disc lands in water take one-stroke penalty       |
| • • • | 1207207     | 0,0  | 147 (               |       | and next shot from alternate tee pad.                                                                                                   |
| 12    | 543'/395'   | 4/3  | 436'/310'           | 3/3   | Cart path and beyond to right, left, and behind basket. Sand Trap is a HAZARD.                                                          |
| 13    | 380'        | 3    | NA                  | NA    | Cart path and beyond to right and behind basket. Sand Trap is a HAZARD. If drive never in bounds, take one-stroke penalty and           |
| 10    | 000         | Ü    | 147 (               |       | next shot from same tee pad.                                                                                                            |
| 14    | 436'        | 3    | 250'                | 3     | Cart path and beyond to right and left; green. Sandy area behind basket is a sand trap. Sand Traps are HAZARDS.                         |
| 13/14 |             | 4    | 585'                | 4     | Cart path and beyond to right and left; green. Sandy area behind basket is a sand trap. Sand Traps are HAZARDS. If                      |
| 10/14 | 102         | •    | 000                 | -     | drive never in bounds, take one-stroke penalty and next shot from same tee pad.                                                         |
| 15    | 369'        | 3    | NA                  | NA    | Cart path and beyond to right and behind basket; green. Sand Trap is a HAZARD. If drive never in bounds, take one-stroke                |
| 10    | 000         | J    | 14/1                | 14/ ( | penalty and next shot from same tee pad.                                                                                                |
| 16    | 396'        | 3    | 260'                | 3     | Cart path and beyond to right and left; green. Sand Traps are HAZARDS. If drive never in bounds, take one-stroke penalty and            |
| 10    | 000         | J    | 200                 | U     | next shot from drop zone.                                                                                                               |
| 17    | 387'        | 3    | 300'                | 3     | Fence and beyond to right and behind basket. Sand Traps are HAZARDS. If drive never in bounds, take one-stroke penalty and              |
| .,,   | 007         | J    | 000                 | U     | next shot from drop zone.                                                                                                               |
| 18    | 330'        | 3    | NA                  | NA    | Fence and beyond to right and behind basket; cart path and beyond to left. Sand Traps are HAZARDS.                                      |
| 19    | 370'        | 3    | NA<br>NA            | NA    | Fence and beyond to right and behind basket; cart path and beyond to left; green. If drive never in bounds, take one-stroke penalty     |
| 19    | 370         | 3    | INA                 | INA   | and next shot from same tee pad.                                                                                                        |
| 18/19 | 555'        | 4    | NA                  | NA    | Fence and beyond to right and behind basket; cart path and beyond to left; green. Sand Traps are HAZARDS. If drive                      |
| 10/13 | 333         | -    | NA.                 | IVA   | never in bounds, take one-stroke penalty and next shot from same tee pad.                                                               |
| 20    | 459'/340'   | 3/3  | NA                  | NA    | Cart path and beyond to right and left. From normal tee pad, if drive never in bounds, take one-stroke penalty and next shot from       |
| 20    | 4337340     | 3/3  | INA                 | INA   | alternate tee pad.                                                                                                                      |
| 21    | 280'        | 3    | NA                  | NA    | Cart path and beyond to right and left. If drive never in bounds, take one-stroke penalty and next shot from same tee pad.              |
| 22    | 290'        | 3    | NA<br>NA            | NA    | Cart path and beyond to left; water and beyond to right; green. If drive never in bounds, take one-stroke penalty and next shot         |
| 22    | 290         | 3    | INA                 | INA   | from same tee pad.                                                                                                                      |
| 21/22 | 765'        | 4    | NA                  | NA    | Cart path and beyond to right and left; water and beyond to right; green. If drive never in bounds, take one-stroke penalty             |
| 21/22 | 705         | 4    | INA                 | INA   | and next shot from same tee pad.                                                                                                        |
| 23    | 507'/200'   | 3/3  | NA                  | NΙΛ   | Cart path and beyond to left; water to right. From normal tee pad, if drive never in bounds, take one-stroke penalty and next shot      |
| 23    | 301 1200    | 3/3  | INA                 | NA    | from alternate tee pad.                                                                                                                 |
| 24    | 700'        | 1    | NI A                | NΙΛ   | Cart path and beyond to left UNTIL cart path raised curbing starts (near water's edge) – then water on left; water on right until cart  |
| 24    | 700         | 4    | NA                  | NA    | path; rocks right of cart path; cart path and beyond AFTER water on right; green.                                                       |
|       |             |      |                     |       | patil, 100ks fight of cart patil, cart patil and beyond AFTER water off fight, green.                                                   |
|       |             |      |                     |       |                                                                                                                                         |