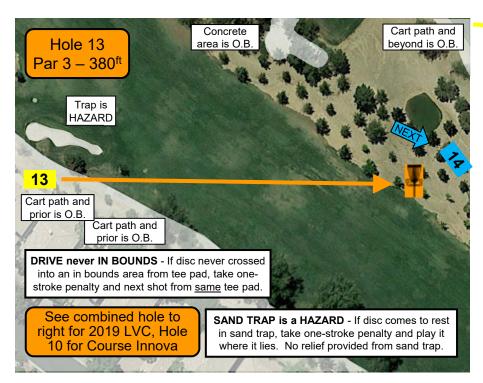

| 1    | NI A                | NΙΛ   | Cart path and beyond to left UNTIL cart path raised curbing starts (near water's edge) – then water on left; water on right until cart  |
| 24    | 700         | 4    | NA                  | NA    | path; rocks right of cart path; cart path and beyond AFTER water on right; green.                                                       |
|       |             |      |                     |       | patil, 100ks fight of cart patil, cart patil and beyond AFTER water off fight, green.                                                   |
|       |             |      |                     |       |                                                                                                                                         |