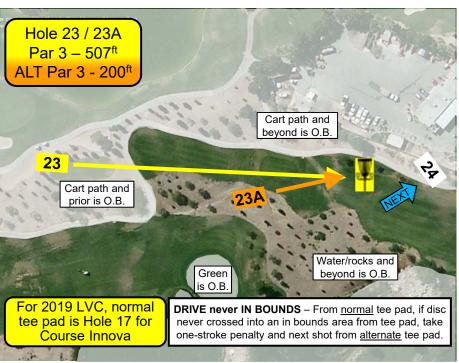

| No.   | Long Basket | Par  | <b>Short Basket</b> | Par   | Out of Bounds (Sand Traps are HAZARDS – play it where it lies with a one-stroke penalty.)                                               |
|-------|-------------|------|---------------------|-------|-----------------------------------------------------------------------------------------------------------------------------------------|
| 1     | 345'        | 3    | NA                  | NA    | Cart path and beyond to right; mesh netting and beyond to left.                                                                         |
| 2     | 711'/355'   | 4/3  | NA                  | NA    | Cart path and beyond to left; fence and beyond to right and behind basket; green. Sand Trap is a HAZARD.                                |
| 3     | 295'        | 3    | NA                  | NA    | Cart path and beyond to left and right (until tall green fence); tall green fence and beyond to right; mesh netting and prior to right. |
| 4     | 557'/325'   | 4/3  | NA                  | NA    | Cart path and beyond to right, left, and ahead; mesh netting and beyond to left; green. Sand Trap is a HAZARD.                          |
| 5     | 393'/240'   | 3/3  | NA                  | NA    | Cart path and beyond to right and ahead; water to left. From normal tee pad, if initial throw O.B. or lost, take one-stroke penalty     |
|       |             |      |                     |       | and next shot from alternate tee pad.                                                                                                   |
| 6     | 270'        | 3    | NA                  | NA    | Curbing and beyond to right, left, and ahead.                                                                                           |
| 7     | 270'        | 3    | NA                  | NA    | Teeing area prior cart path; water area to left; cart path and beyond behind basket. If drive never in bounds, take one-stroke          |
|       |             |      |                     |       | penalty and next shot from drop zone. Follow normal O.B. rules thereafter.                                                              |
| 8     | 606'/395'   | 4/3  | 525'/330'           | 4/3   | Cart path and beyond to right; wall and beyond to left; pavement and beyond behind basket; green. Sand Trap is a HAZARD. If             |
| _     |             |      |                     |       | drive never in bounds, take one-stroke penalty and next shot from same tee pad.                                                         |
| 9     | 222'        | 3    | NA                  | NA    | Must land on grass or dirt/rocks between building and water near basket. If disc does not come to rest on grass or dirt/rocks near      |
| •     |             | -    |                     |       | basket, take one-stroke penalty and next shot from drop zone. Follow normal O.B. rules thereafter.                                      |
| 10    | 462'/170'   | 4/4  | NA                  | NA    | Cart path and beyond to left; water; green. Sand Traps are HAZARDS. If drive never in bounds, take one-stroke penalty and next          |
|       | .02,0       | ., . |                     |       | shot from same tee pad.                                                                                                                 |
| 11    | 420'/297'   | 3/3  | NA                  | NA    | Water; curbing and beyond to left; fence and beyond to right. From normal tee pad, if disc lands in water take one-stroke penalty       |
| • • • | 1207207     | 0,0  | 147 (               |       | and next shot from alternate tee pad.                                                                                                   |
| 12    | 543'/395'   | 4/3  | 436'/310'           | 3/3   | Cart path and beyond to right, left, and behind basket. Sand Trap is a HAZARD.                                                          |
| 13    | 380'        | 3    | NA                  | NA    | Cart path and beyond to right and behind basket. Sand Trap is a HAZARD. If drive never in bounds, take one-stroke penalty and           |
| 10    | 000         | Ü    | 147 (               |       | next shot from same tee pad.                                                                                                            |
| 14    | 436'        | 3    | 250'                | 3     | Cart path and beyond to right and left; green. Sandy area behind basket is a sand trap. Sand Traps are HAZARDS.                         |
| 13/14 |             | 4    | 585'                | 4     | Cart path and beyond to right and left; green. Sandy area behind basket is a sand trap. Sand Traps are HAZARDS. If                      |
| 10/14 | 102         | •    | 000                 | -     | drive never in bounds, take one-stroke penalty and next shot from same tee pad.                                                         |
| 15    | 369'        | 3    | NA                  | NA    | Cart path and beyond to right and behind basket; green. Sand Trap is a HAZARD. If drive never in bounds, take one-stroke                |
| 10    | 000         | J    | 14/1                | 14/ ( | penalty and next shot from same tee pad.                                                                                                |
| 16    | 396'        | 3    | 260'                | 3     | Cart path and beyond to right and left; green. Sand Traps are HAZARDS. If drive never in bounds, take one-stroke penalty and            |
| 10    | 000         | J    | 200                 | U     | next shot from drop zone.                                                                                                               |
| 17    | 387'        | 3    | 300'                | 3     | Fence and beyond to right and behind basket. Sand Traps are HAZARDS. If drive never in bounds, take one-stroke penalty and              |
| .,,   | 007         | J    | 000                 | U     | next shot from drop zone.                                                                                                               |
| 18    | 330'        | 3    | NA                  | NA    | Fence and beyond to right and behind basket; cart path and beyond to left. Sand Traps are HAZARDS.                                      |
| 19    | 370'        | 3    | NA<br>NA            | NA    | Fence and beyond to right and behind basket; cart path and beyond to left; green. If drive never in bounds, take one-stroke penalty     |
| 19    | 370         | 3    | INA                 | INA   | and next shot from same tee pad.                                                                                                        |
| 18/19 | 555'        | 4    | NA                  | NA    | Fence and beyond to right and behind basket; cart path and beyond to left; green. Sand Traps are HAZARDS. If drive                      |
| 10/13 | 333         | -    | NA.                 | IVA   | never in bounds, take one-stroke penalty and next shot from same tee pad.                                                               |
| 20    | 459'/340'   | 3/3  | NA                  | NA    | Cart path and beyond to right and left. From normal tee pad, if drive never in bounds, take one-stroke penalty and next shot from       |
| 20    | 4337340     | 3/3  | INA                 | INA   | alternate tee pad.                                                                                                                      |
| 21    | 280'        | 3    | NA                  | NA    | Cart path and beyond to right and left. If drive never in bounds, take one-stroke penalty and next shot from same tee pad.              |
| 22    | 290'        | 3    | NA<br>NA            | NA    | Cart path and beyond to left; water and beyond to right; green. If drive never in bounds, take one-stroke penalty and next shot         |
| 22    | 290         | 3    | INA                 | INA   | from same tee pad.                                                                                                                      |
| 21/22 | 765'        | 4    | NA                  | NA    | Cart path and beyond to right and left; water and beyond to right; green. If drive never in bounds, take one-stroke penalty             |
| 21/22 | 705         | 4    | INA                 | INA   | and next shot from same tee pad.                                                                                                        |
| 23    | 507'/200'   | 3/3  | NA                  | NΙΛ   | Cart path and beyond to left; water to right. From normal tee pad, if drive never in bounds, take one-stroke penalty and next shot      |
| 23    | 301 1200    | 3/3  | INA                 | NA    | from alternate tee pad.                                                                                                                 |
| 24    | 700'        | 1    | NI A                | NΙΛ   | Cart path and beyond to left UNTIL cart path raised curbing starts (near water's edge) – then water on left; water on right until cart  |
| 24    | 700         | 4    | NA                  | NA    | path; rocks right of cart path; cart path and beyond AFTER water on right; green.                                                       |
|       |             |      |                     |       | patil, 100ks fight of cart patil, cart patil and beyond AFTER water off fight, green.                                                   |
|       |             |      |                     |       |                                                                                                                                         |