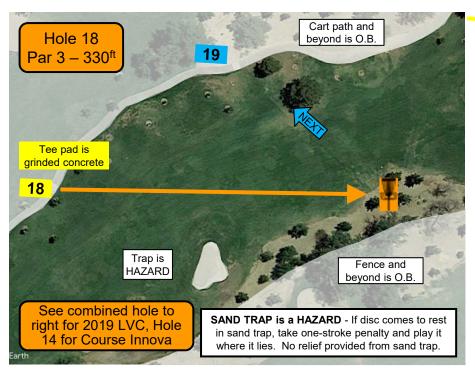

| No.   | Long Basket | Par  | <b>Short Basket</b> | Par   | Out of Bounds (Sand Traps are HAZARDS – play it where it lies with a one-stroke penalty.)                                               |
|-------|-------------|------|---------------------|-------|-----------------------------------------------------------------------------------------------------------------------------------------|
| 1     | 345'        | 3    | NA                  | NA    | Cart path and beyond to right; mesh netting and beyond to left.                                                                         |
| 2     | 711'/355'   | 4/3  | NA                  | NA    | Cart path and beyond to left; fence and beyond to right and behind basket; green. Sand Trap is a HAZARD.                                |
| 3     | 295'        | 3    | NA                  | NA    | Cart path and beyond to left and right (until tall green fence); tall green fence and beyond to right; mesh netting and prior to right. |
| 4     | 557'/325'   | 4/3  | NA                  | NA    | Cart path and beyond to right, left, and ahead; mesh netting and beyond to left; green. Sand Trap is a HAZARD.                          |
| 5     | 393'/240'   | 3/3  | NA                  | NA    | Cart path and beyond to right and ahead; water to left. From normal tee pad, if initial throw O.B. or lost, take one-stroke penalty     |
|       |             |      |                     |       | and next shot from alternate tee pad.                                                                                                   |
| 6     | 270'        | 3    | NA                  | NA    | Curbing and beyond to right, left, and ahead.                                                                                           |
| 7     | 270'        | 3    | NA                  | NA    | Teeing area prior cart path; water area to left; cart path and beyond behind basket. If drive never in bounds, take one-stroke          |
|       |             |      |                     |       | penalty and next shot from drop zone. Follow normal O.B. rules thereafter.                                                              |
| 8     | 606'/395'   | 4/3  | 525'/330'           | 4/3   | Cart path and beyond to right; wall and beyond to left; pavement and beyond behind basket; green. Sand Trap is a HAZARD. If             |
| _     |             |      |                     |       | drive never in bounds, take one-stroke penalty and next shot from same tee pad.                                                         |
| 9     | 222'        | 3    | NA                  | NA    | Must land on grass or dirt/rocks between building and water near basket. If disc does not come to rest on grass or dirt/rocks near      |
| •     |             | -    |                     |       | basket, take one-stroke penalty and next shot from drop zone. Follow normal O.B. rules thereafter.                                      |
| 10    | 462'/170'   | 4/4  | NA                  | NA    | Cart path and beyond to left; water; green. Sand Traps are HAZARDS. If drive never in bounds, take one-stroke penalty and next          |
|       | .02,0       | ., . |                     |       | shot from same tee pad.                                                                                                                 |
| 11    | 420'/297'   | 3/3  | NA                  | NA    | Water; curbing and beyond to left; fence and beyond to right. From normal tee pad, if disc lands in water take one-stroke penalty       |
| • • • | 1207207     | 0,0  | 147 (               |       | and next shot from alternate tee pad.                                                                                                   |
| 12    | 543'/395'   | 4/3  | 436'/310'           | 3/3   | Cart path and beyond to right, left, and behind basket. Sand Trap is a HAZARD.                                                          |
| 13    | 380'        | 3    | NA                  | NA    | Cart path and beyond to right and behind basket. Sand Trap is a HAZARD. If drive never in bounds, take one-stroke penalty and           |
| 10    | 000         | Ü    | 147 (               |       | next shot from same tee pad.                                                                                                            |
| 14    | 436'        | 3    | 250'                | 3     | Cart path and beyond to right and left; green. Sandy area behind basket is a sand trap. Sand Traps are HAZARDS.                         |
| 13/14 |             | 4    | 585'                | 4     | Cart path and beyond to right and left; green. Sandy area behind basket is a sand trap. Sand Traps are HAZARDS. If                      |
| 10/14 | 102         | •    | 000                 | -     | drive never in bounds, take one-stroke penalty and next shot from same tee pad.                                                         |
| 15    | 369'        | 3    | NA                  | NA    | Cart path and beyond to right and behind basket; green. Sand Trap is a HAZARD. If drive never in bounds, take one-stroke                |
| 10    | 000         | J    | 14/1                | 14/ ( | penalty and next shot from same tee pad.                                                                                                |
| 16    | 396'        | 3    | 260'                | 3     | Cart path and beyond to right and left; green. Sand Traps are HAZARDS. If drive never in bounds, take one-stroke penalty and            |
| 10    | 000         | J    | 200                 | U     | next shot from drop zone.                                                                                                               |
| 17    | 387'        | 3    | 300'                | 3     | Fence and beyond to right and behind basket. Sand Traps are HAZARDS. If drive never in bounds, take one-stroke penalty and              |
| .,,   | 007         | J    | 000                 | U     | next shot from drop zone.                                                                                                               |
| 18    | 330'        | 3    | NA                  | NA    | Fence and beyond to right and behind basket; cart path and beyond to left. Sand Traps are HAZARDS.                                      |
| 19    | 370'        | 3    | NA<br>NA            | NA    | Fence and beyond to right and behind basket; cart path and beyond to left; green. If drive never in bounds, take one-stroke penalty     |
| 19    | 370         | 3    | INA                 | INA   | and next shot from same tee pad.                                                                                                        |
| 18/19 | 555'        | 4    | NA                  | NA    | Fence and beyond to right and behind basket; cart path and beyond to left; green. Sand Traps are HAZARDS. If drive                      |
| 10/13 | 333         | -    | NA.                 | IVA   | never in bounds, take one-stroke penalty and next shot from same tee pad.                                                               |
| 20    | 459'/340'   | 3/3  | NA                  | NA    | Cart path and beyond to right and left. From normal tee pad, if drive never in bounds, take one-stroke penalty and next shot from       |
| 20    | 4337340     | 3/3  | INA                 | INA   | alternate tee pad.                                                                                                                      |
| 21    | 280'        | 3    | NA                  | NA    | Cart path and beyond to right and left. If drive never in bounds, take one-stroke penalty and next shot from same tee pad.              |
| 22    | 290'        | 3    | NA<br>NA            | NA    | Cart path and beyond to left; water and beyond to right; green. If drive never in bounds, take one-stroke penalty and next shot         |
| 22    | 290         | 3    | INA                 | INA   | from same tee pad.                                                                                                                      |
| 21/22 | 765'        | 4    | NA                  | NA    | Cart path and beyond to right and left; water and beyond to right; green. If drive never in bounds, take one-stroke penalty             |
| 21/22 | 705         | 4    | INA                 | INA   | and next shot from same tee pad.                                                                                                        |
| 23    | 507'/200'   | 3/3  | NA                  | NΙΛ   | Cart path and beyond to left; water to right. From normal tee pad, if drive never in bounds, take one-stroke penalty and next shot      |
| 23    | 301 1200    | 3/3  | INA                 | NA    | from alternate tee pad.                                                                                                                 |
| 24    | 700'        | 1    | NI A                | NΙΛ   | Cart path and beyond to left UNTIL cart path raised curbing starts (near water's edge) – then water on left; water on right until cart  |
| 24    | 700         | 4    | NA                  | NA    | path; rocks right of cart path; cart path and beyond AFTER water on right; green.                                                       |
|       |             |      |                     |       | patil, 100ks fight of cart patil, cart patil and beyond AFTER water off fight, green.                                                   |
|       |             |      |                     |       |                                                                                                                                         |