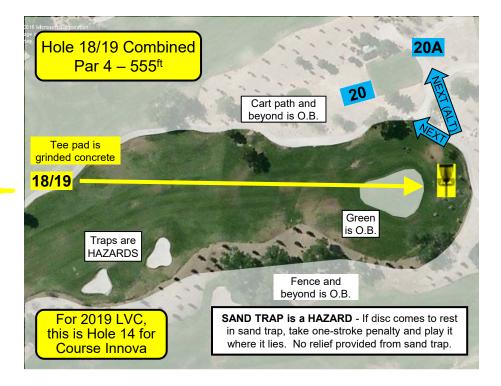

| No.   | Long Basket | Par  | <b>Short Basket</b> | Par   | Out of Bounds (Sand Traps are HAZARDS – play it where it lies with a one-stroke penalty.)                                               |
|-------|-------------|------|---------------------|-------|-----------------------------------------------------------------------------------------------------------------------------------------|
| 1     | 345'        | 3    | NA                  | NA    | Cart path and beyond to right; mesh netting and beyond to left.                                                                         |
| 2     | 711'/355'   | 4/3  | NA                  | NA    | Cart path and beyond to left; fence and beyond to right and behind basket; green. Sand Trap is a HAZARD.                                |
| 3     | 295'        | 3    | NA                  | NA    | Cart path and beyond to left and right (until tall green fence); tall green fence and beyond to right; mesh netting and prior to right. |
| 4     | 557'/325'   | 4/3  | NA                  | NA    | Cart path and beyond to right, left, and ahead; mesh netting and beyond to left; green. Sand Trap is a HAZARD.                          |
| 5     | 393'/240'   | 3/3  | NA                  | NA    | Cart path and beyond to right and ahead; water to left. From normal tee pad, if initial throw O.B. or lost, take one-stroke penalty     |
|       |             |      |                     |       | and next shot from alternate tee pad.                                                                                                   |
| 6     | 270'        | 3    | NA                  | NA    | Curbing and beyond to right, left, and ahead.                                                                                           |
| 7     | 270'        | 3    | NA                  | NA    | Teeing area prior cart path; water area to left; cart path and beyond behind basket. If drive never in bounds, take one-stroke          |
|       |             |      |                     |       | penalty and next shot from drop zone. Follow normal O.B. rules thereafter.                                                              |
| 8     | 606'/395'   | 4/3  | 525'/330'           | 4/3   | Cart path and beyond to right; wall and beyond to left; pavement and beyond behind basket; green. Sand Trap is a HAZARD. If             |
| _     |             |      |                     |       | drive never in bounds, take one-stroke penalty and next shot from same tee pad.                                                         |
| 9     | 222'        | 3    | NA                  | NA    | Must land on grass or dirt/rocks between building and water near basket. If disc does not come to rest on grass or dirt/rocks near      |
| •     |             | -    |                     |       | basket, take one-stroke penalty and next shot from drop zone. Follow normal O.B. rules thereafter.                                      |
| 10    | 462'/170'   | 4/4  | NA                  | NA    | Cart path and beyond to left; water; green. Sand Traps are HAZARDS. If drive never in bounds, take one-stroke penalty and next          |
|       | .02,0       | ., . |                     |       | shot from same tee pad.                                                                                                                 |
| 11    | 420'/297'   | 3/3  | NA                  | NA    | Water; curbing and beyond to left; fence and beyond to right. From normal tee pad, if disc lands in water take one-stroke penalty       |
| • • • | 1207207     | 0,0  | 147 (               |       | and next shot from alternate tee pad.                                                                                                   |
| 12    | 543'/395'   | 4/3  | 436'/310'           | 3/3   | Cart path and beyond to right, left, and behind basket. Sand Trap is a HAZARD.                                                          |
| 13    | 380'        | 3    | NA                  | NA    | Cart path and beyond to right and behind basket. Sand Trap is a HAZARD. If drive never in bounds, take one-stroke penalty and           |
| 10    | 000         | Ü    | 147 (               |       | next shot from same tee pad.                                                                                                            |
| 14    | 436'        | 3    | 250'                | 3     | Cart path and beyond to right and left; green. Sandy area behind basket is a sand trap. Sand Traps are HAZARDS.                         |
| 13/14 |             | 4    | 585'                | 4     | Cart path and beyond to right and left; green. Sandy area behind basket is a sand trap. Sand Traps are HAZARDS. If                      |
| 10/14 | 102         | •    | 000                 | -     | drive never in bounds, take one-stroke penalty and next shot from same tee pad.                                                         |
| 15    | 369'        | 3    | NA                  | NA    | Cart path and beyond to right and behind basket; green. Sand Trap is a HAZARD. If drive never in bounds, take one-stroke                |
| 10    | 000         | J    | 14/1                | 14/ ( | penalty and next shot from same tee pad.                                                                                                |
| 16    | 396'        | 3    | 260'                | 3     | Cart path and beyond to right and left; green. Sand Traps are HAZARDS. If drive never in bounds, take one-stroke penalty and            |
| 10    | 000         | J    | 200                 | U     | next shot from drop zone.                                                                                                               |
| 17    | 387'        | 3    | 300'                | 3     | Fence and beyond to right and behind basket. Sand Traps are HAZARDS. If drive never in bounds, take one-stroke penalty and              |
| .,,   | 007         | J    | 000                 | U     | next shot from drop zone.                                                                                                               |
| 18    | 330'        | 3    | NA                  | NA    | Fence and beyond to right and behind basket; cart path and beyond to left. Sand Traps are HAZARDS.                                      |
| 19    | 370'        | 3    | NA<br>NA            | NA    | Fence and beyond to right and behind basket; cart path and beyond to left; green. If drive never in bounds, take one-stroke penalty     |
| 19    | 370         | 3    | INA                 | INA   | and next shot from same tee pad.                                                                                                        |
| 18/19 | 555'        | 4    | NA                  | NA    | Fence and beyond to right and behind basket; cart path and beyond to left; green. Sand Traps are HAZARDS. If drive                      |
| 10/13 | 333         | -    | NA.                 | IVA   | never in bounds, take one-stroke penalty and next shot from same tee pad.                                                               |
| 20    | 459'/340'   | 3/3  | NA                  | NA    | Cart path and beyond to right and left. From normal tee pad, if drive never in bounds, take one-stroke penalty and next shot from       |
| 20    | 4337340     | 3/3  | INA                 | INA   | alternate tee pad.                                                                                                                      |
| 21    | 280'        | 3    | NA                  | NA    | Cart path and beyond to right and left. If drive never in bounds, take one-stroke penalty and next shot from same tee pad.              |
| 22    | 290'        | 3    | NA<br>NA            | NA    | Cart path and beyond to left; water and beyond to right; green. If drive never in bounds, take one-stroke penalty and next shot         |
| 22    | 290         | 3    | INA                 | INA   | from same tee pad.                                                                                                                      |
| 21/22 | 765'        | 4    | NA                  | NA    | Cart path and beyond to right and left; water and beyond to right; green. If drive never in bounds, take one-stroke penalty             |
| 21/22 | 705         | 4    | INA                 | INA   | and next shot from same tee pad.                                                                                                        |
| 23    | 507'/200'   | 3/3  | NA                  | NΙΛ   | Cart path and beyond to left; water to right. From normal tee pad, if drive never in bounds, take one-stroke penalty and next shot      |
| 23    | 301 1200    | 3/3  | INA                 | NA    | from alternate tee pad.                                                                                                                 |
| 24    | 700'        | 1    | NI A                | NΙΛ   | Cart path and beyond to left UNTIL cart path raised curbing starts (near water's edge) – then water on left; water on right until cart  |
| 24    | 700         | 4    | NA                  | NA    | path; rocks right of cart path; cart path and beyond AFTER water on right; green.                                                       |
|       |             |      |                     |       | patil, 100ks fight of cart patil, cart patil and beyond AFTER water off fight, green.                                                   |
|       |             |      |                     |       |                                                                                                                                         |