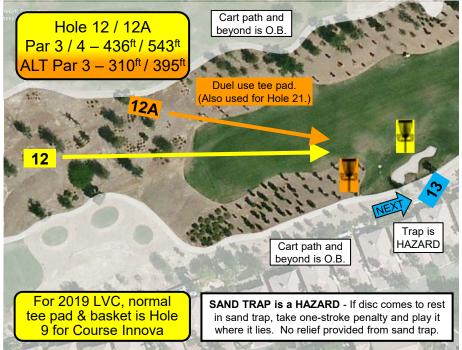

| 1    | NI A                | NΙΛ   | Cart path and beyond to left UNTIL cart path raised curbing starts (near water's edge) – then water on left; water on right until cart  |
| 24    | 700         | 4    | NA                  | NA    | path; rocks right of cart path; cart path and beyond AFTER water on right; green.                                                       |
|       |             |      |                     |       | patil, 100ks fight of cart patil, cart patil and beyond AFTER water off fight, green.                                                   |
|       |             |      |                     |       |                                                                                                                                         |