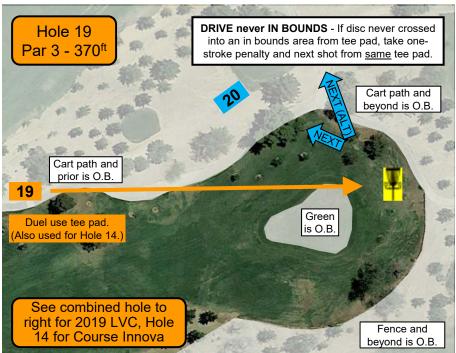

| No.   | Long Basket | Par  | <b>Short Basket</b> | Par   | Out of Bounds (Sand Traps are HAZARDS – play it where it lies with a one-stroke penalty.)                                               |
|-------|-------------|------|---------------------|-------|-----------------------------------------------------------------------------------------------------------------------------------------|
| 1     | 345'        | 3    | NA                  | NA    | Cart path and beyond to right; mesh netting and beyond to left.                                                                         |
| 2     | 711'/355'   | 4/3  | NA                  | NA    | Cart path and beyond to left; fence and beyond to right and behind basket; green. Sand Trap is a HAZARD.                                |
| 3     | 295'        | 3    | NA                  | NA    | Cart path and beyond to left and right (until tall green fence); tall green fence and beyond to right; mesh netting and prior to right. |
| 4     | 557'/325'   | 4/3  | NA                  | NA    | Cart path and beyond to right, left, and ahead; mesh netting and beyond to left; green. Sand Trap is a HAZARD.                          |
| 5     | 393'/240'   | 3/3  | NA                  | NA    | Cart path and beyond to right and ahead; water to left. From normal tee pad, if initial throw O.B. or lost, take one-stroke penalty     |
|       |             |      |                     |       | and next shot from alternate tee pad.                                                                                                   |
| 6     | 270'        | 3    | NA                  | NA    | Curbing and beyond to right, left, and ahead.                                                                                           |
| 7     | 270'        | 3    | NA                  | NA    | Teeing area prior cart path; water area to left; cart path and beyond behind basket. If drive never in bounds, take one-stroke          |
|       |             |      |                     |       | penalty and next shot from drop zone. Follow normal O.B. rules thereafter.                                                              |
| 8     | 606'/395'   | 4/3  | 525'/330'           | 4/3   | Cart path and beyond to right; wall and beyond to left; pavement and beyond behind basket; green. Sand Trap is a HAZARD. If             |
| _     |             |      |                     |       | drive never in bounds, take one-stroke penalty and next shot from same tee pad.                                                         |
| 9     | 222'        | 3    | NA                  | NA    | Must land on grass or dirt/rocks between building and water near basket. If disc does not come to rest on grass or dirt/rocks near      |
| •     |             | -    |                     |       | basket, take one-stroke penalty and next shot from drop zone. Follow normal O.B. rules thereafter.                                      |
| 10    | 462'/170'   | 4/4  | NA                  | NA    | Cart path and beyond to left; water; green. Sand Traps are HAZARDS. If drive never in bounds, take one-stroke penalty and next          |
|       | .02,0       | ., . |                     |       | shot from same tee pad.                                                                                                                 |
| 11    | 420'/297'   | 3/3  | NA                  | NA    | Water; curbing and beyond to left; fence and beyond to right. From normal tee pad, if disc lands in water take one-stroke penalty       |
| • • • | 1207207     | 0,0  | 147 (               |       | and next shot from alternate tee pad.                                                                                                   |
| 12    | 543'/395'   | 4/3  | 436'/310'           | 3/3   | Cart path and beyond to right, left, and behind basket. Sand Trap is a HAZARD.                                                          |
| 13    | 380'        | 3    | NA                  | NA    | Cart path and beyond to right and behind basket. Sand Trap is a HAZARD. If drive never in bounds, take one-stroke penalty and           |
| 10    | 000         | Ü    | 147 (               |       | next shot from same tee pad.                                                                                                            |
| 14    | 436'        | 3    | 250'                | 3     | Cart path and beyond to right and left; green. Sandy area behind basket is a sand trap. Sand Traps are HAZARDS.                         |
| 13/14 |             | 4    | 585'                | 4     | Cart path and beyond to right and left; green. Sandy area behind basket is a sand trap. Sand Traps are HAZARDS. If                      |
| 10/14 | 102         | •    | 000                 | -     | drive never in bounds, take one-stroke penalty and next shot from same tee pad.                                                         |
| 15    | 369'        | 3    | NA                  | NA    | Cart path and beyond to right and behind basket; green. Sand Trap is a HAZARD. If drive never in bounds, take one-stroke                |
| 10    | 000         | J    | 14/1                | 14/ ( | penalty and next shot from same tee pad.                                                                                                |
| 16    | 396'        | 3    | 260'                | 3     | Cart path and beyond to right and left; green. Sand Traps are HAZARDS. If drive never in bounds, take one-stroke penalty and            |
| 10    | 000         | J    | 200                 | U     | next shot from drop zone.                                                                                                               |
| 17    | 387'        | 3    | 300'                | 3     | Fence and beyond to right and behind basket. Sand Traps are HAZARDS. If drive never in bounds, take one-stroke penalty and              |
| .,,   | 007         | J    | 000                 | U     | next shot from drop zone.                                                                                                               |
| 18    | 330'        | 3    | NA                  | NA    | Fence and beyond to right and behind basket; cart path and beyond to left. Sand Traps are HAZARDS.                                      |
| 19    | 370'        | 3    | NA<br>NA            | NA    | Fence and beyond to right and behind basket; cart path and beyond to left; green. If drive never in bounds, take one-stroke penalty     |
| 19    | 370         | 3    | INA                 | INA   | and next shot from same tee pad.                                                                                                        |
| 18/19 | 555'        | 4    | NA                  | NA    | Fence and beyond to right and behind basket; cart path and beyond to left; green. Sand Traps are HAZARDS. If drive                      |
| 10/13 | 333         | -    | NA.                 | IVA   | never in bounds, take one-stroke penalty and next shot from same tee pad.                                                               |
| 20    | 459'/340'   | 3/3  | NA                  | NA    | Cart path and beyond to right and left. From normal tee pad, if drive never in bounds, take one-stroke penalty and next shot from       |
| 20    | 4337340     | 3/3  | INA                 | INA   | alternate tee pad.                                                                                                                      |
| 21    | 280'        | 3    | NA                  | NA    | Cart path and beyond to right and left. If drive never in bounds, take one-stroke penalty and next shot from same tee pad.              |
| 22    | 290'        | 3    | NA<br>NA            | NA    | Cart path and beyond to left; water and beyond to right; green. If drive never in bounds, take one-stroke penalty and next shot         |
| 22    | 290         | 3    | INA                 | INA   | from same tee pad.                                                                                                                      |
| 21/22 | 765'        | 4    | NA                  | NA    | Cart path and beyond to right and left; water and beyond to right; green. If drive never in bounds, take one-stroke penalty             |
| 21/22 | 705         | 4    | INA                 | INA   | and next shot from same tee pad.                                                                                                        |
| 23    | 507'/200'   | 3/3  | NA                  | NΙΛ   | Cart path and beyond to left; water to right. From normal tee pad, if drive never in bounds, take one-stroke penalty and next shot      |
| 23    | 301 1200    | 3/3  | INA                 | NA    | from alternate tee pad.                                                                                                                 |
| 24    | 700'        | 1    | NI A                | NΙΛ   | Cart path and beyond to left UNTIL cart path raised curbing starts (near water's edge) – then water on left; water on right until cart  |
| 24    | 700         | 4    | NA                  | NA    | path; rocks right of cart path; cart path and beyond AFTER water on right; green.                                                       |
|       |             |      |                     |       | patil, 100ks fight of cart patil, cart patil and beyond AFTER water off fight, green.                                                   |
|       |             |      |                     |       |                                                                                                                                         |