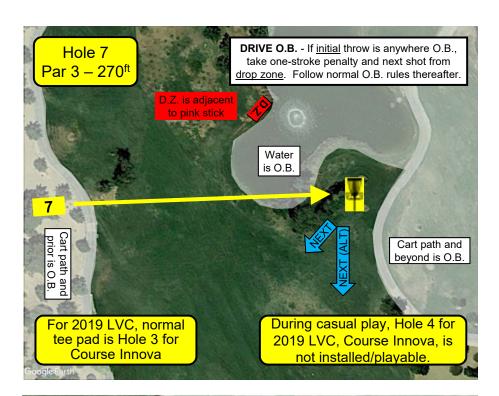

| No.   | Long Basket | Par  | <b>Short Basket</b> | Par   | Out of Bounds (Sand Traps are HAZARDS – play it where it lies with a one-stroke penalty.)                                               |
|-------|-------------|------|---------------------|-------|-----------------------------------------------------------------------------------------------------------------------------------------|
| 1     | 345'        | 3    | NA                  | NA    | Cart path and beyond to right; mesh netting and beyond to left.                                                                         |
| 2     | 711'/355'   | 4/3  | NA                  | NA    | Cart path and beyond to left; fence and beyond to right and behind basket; green. Sand Trap is a HAZARD.                                |
| 3     | 295'        | 3    | NA                  | NA    | Cart path and beyond to left and right (until tall green fence); tall green fence and beyond to right; mesh netting and prior to right. |
| 4     | 557'/325'   | 4/3  | NA                  | NA    | Cart path and beyond to right, left, and ahead; mesh netting and beyond to left; green. Sand Trap is a HAZARD.                          |
| 5     | 393'/240'   | 3/3  | NA                  | NA    | Cart path and beyond to right and ahead; water to left. From normal tee pad, if initial throw O.B. or lost, take one-stroke penalty     |
|       |             |      |                     |       | and next shot from alternate tee pad.                                                                                                   |
| 6     | 270'        | 3    | NA                  | NA    | Curbing and beyond to right, left, and ahead.                                                                                           |
| 7     | 270'        | 3    | NA                  | NA    | Teeing area prior cart path; water area to left; cart path and beyond behind basket. If drive never in bounds, take one-stroke          |
|       |             |      |                     |       | penalty and next shot from drop zone. Follow normal O.B. rules thereafter.                                                              |
| 8     | 606'/395'   | 4/3  | 525'/330'           | 4/3   | Cart path and beyond to right; wall and beyond to left; pavement and beyond behind basket; green. Sand Trap is a HAZARD. If             |
| _     |             |      |                     |       | drive never in bounds, take one-stroke penalty and next shot from same tee pad.                                                         |
| 9     | 222'        | 3    | NA                  | NA    | Must land on grass or dirt/rocks between building and water near basket. If disc does not come to rest on grass or dirt/rocks near      |
| •     |             | -    |                     |       | basket, take one-stroke penalty and next shot from drop zone. Follow normal O.B. rules thereafter.                                      |
| 10    | 462'/170'   | 4/4  | NA                  | NA    | Cart path and beyond to left; water; green. Sand Traps are HAZARDS. If drive never in bounds, take one-stroke penalty and next          |
|       | .02,0       | ., . |                     |       | shot from same tee pad.                                                                                                                 |
| 11    | 420'/297'   | 3/3  | NA                  | NA    | Water; curbing and beyond to left; fence and beyond to right. From normal tee pad, if disc lands in water take one-stroke penalty       |
| • • • | 1207207     | 0,0  | 147 (               |       | and next shot from alternate tee pad.                                                                                                   |
| 12    | 543'/395'   | 4/3  | 436'/310'           | 3/3   | Cart path and beyond to right, left, and behind basket. Sand Trap is a HAZARD.                                                          |
| 13    | 380'        | 3    | NA                  | NA    | Cart path and beyond to right and behind basket. Sand Trap is a HAZARD. If drive never in bounds, take one-stroke penalty and           |
| 10    | 000         | Ü    | 147 (               |       | next shot from same tee pad.                                                                                                            |
| 14    | 436'        | 3    | 250'                | 3     | Cart path and beyond to right and left; green. Sandy area behind basket is a sand trap. Sand Traps are HAZARDS.                         |
| 13/14 |             | 4    | 585'                | 4     | Cart path and beyond to right and left; green. Sandy area behind basket is a sand trap. Sand Traps are HAZARDS. If                      |
| 10/14 | 102         | •    | 000                 | -     | drive never in bounds, take one-stroke penalty and next shot from same tee pad.                                                         |
| 15    | 369'        | 3    | NA                  | NA    | Cart path and beyond to right and behind basket; green. Sand Trap is a HAZARD. If drive never in bounds, take one-stroke                |
| 10    | 000         | J    | 14/1                | 14/ ( | penalty and next shot from same tee pad.                                                                                                |
| 16    | 396'        | 3    | 260'                | 3     | Cart path and beyond to right and left; green. Sand Traps are HAZARDS. If drive never in bounds, take one-stroke penalty and            |
| 10    | 000         | J    | 200                 | U     | next shot from drop zone.                                                                                                               |
| 17    | 387'        | 3    | 300'                | 3     | Fence and beyond to right and behind basket. Sand Traps are HAZARDS. If drive never in bounds, take one-stroke penalty and              |
| .,,   | 007         | J    | 000                 | U     | next shot from drop zone.                                                                                                               |
| 18    | 330'        | 3    | NA                  | NA    | Fence and beyond to right and behind basket; cart path and beyond to left. Sand Traps are HAZARDS.                                      |
| 19    | 370'        | 3    | NA<br>NA            | NA    | Fence and beyond to right and behind basket; cart path and beyond to left; green. If drive never in bounds, take one-stroke penalty     |
| 19    | 370         | 3    | INA                 | INA   | and next shot from same tee pad.                                                                                                        |
| 18/19 | 555'        | 4    | NA                  | NA    | Fence and beyond to right and behind basket; cart path and beyond to left; green. Sand Traps are HAZARDS. If drive                      |
| 10/13 | 333         | -    | NA.                 | IVA   | never in bounds, take one-stroke penalty and next shot from same tee pad.                                                               |
| 20    | 459'/340'   | 3/3  | NA                  | NA    | Cart path and beyond to right and left. From normal tee pad, if drive never in bounds, take one-stroke penalty and next shot from       |
| 20    | 4337340     | 3/3  | INA                 | INA   | alternate tee pad.                                                                                                                      |
| 21    | 280'        | 3    | NA                  | NA    | Cart path and beyond to right and left. If drive never in bounds, take one-stroke penalty and next shot from same tee pad.              |
| 22    | 290'        | 3    | NA<br>NA            | NA    | Cart path and beyond to left; water and beyond to right; green. If drive never in bounds, take one-stroke penalty and next shot         |
| 22    | 290         | 3    | INA                 | INA   | from same tee pad.                                                                                                                      |
| 21/22 | 765'        | 4    | NA                  | NA    | Cart path and beyond to right and left; water and beyond to right; green. If drive never in bounds, take one-stroke penalty             |
| 21/22 | 705         | 4    | INA                 | INA   | and next shot from same tee pad.                                                                                                        |
| 23    | 507'/200'   | 3/3  | NA                  | NΙΛ   | Cart path and beyond to left; water to right. From normal tee pad, if drive never in bounds, take one-stroke penalty and next shot      |
| 23    | 301 1200    | 3/3  | INA                 | NA    | from alternate tee pad.                                                                                                                 |
| 24    | 700'        | 1    | NI A                | NΙΛ   | Cart path and beyond to left UNTIL cart path raised curbing starts (near water's edge) – then water on left; water on right until cart  |
| 24    | 700         | 4    | NA                  | NA    | path; rocks right of cart path; cart path and beyond AFTER water on right; green.                                                       |
|       |             |      |                     |       | patil, 100ks fight of cart patil, cart patil and beyond AFTER water off fight, green.                                                   |
|       |             |      |                     |       |                                                                                                                                         |