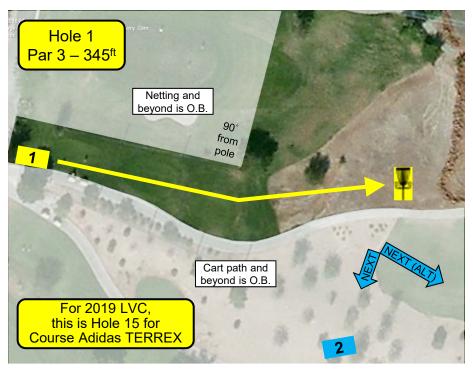

| No.   | Long Basket | Par  | <b>Short Basket</b> | Par   | Out of Bounds (Sand Traps are HAZARDS – play it where it lies with a one-stroke penalty.)                                               |
|-------|-------------|------|---------------------|-------|-----------------------------------------------------------------------------------------------------------------------------------------|
| 1     | 345'        | 3    | NA                  | NA    | Cart path and beyond to right; mesh netting and beyond to left.                                                                         |
| 2     | 711'/355'   | 4/3  | NA                  | NA    | Cart path and beyond to left; fence and beyond to right and behind basket; green. Sand Trap is a HAZARD.                                |
| 3     | 295'        | 3    | NA                  | NA    | Cart path and beyond to left and right (until tall green fence); tall green fence and beyond to right; mesh netting and prior to right. |
| 4     | 557'/325'   | 4/3  | NA                  | NA    | Cart path and beyond to right, left, and ahead; mesh netting and beyond to left; green. Sand Trap is a HAZARD.                          |
| 5     | 393'/240'   | 3/3  | NA                  | NA    | Cart path and beyond to right and ahead; water to left. From normal tee pad, if initial throw O.B. or lost, take one-stroke penalty     |
|       |             |      |                     |       | and next shot from alternate tee pad.                                                                                                   |
| 6     | 270'        | 3    | NA                  | NA    | Curbing and beyond to right, left, and ahead.                                                                                           |
| 7     | 270'        | 3    | NA                  | NA    | Teeing area prior cart path; water area to left; cart path and beyond behind basket. If drive never in bounds, take one-stroke          |
|       |             |      |                     |       | penalty and next shot from drop zone. Follow normal O.B. rules thereafter.                                                              |
| 8     | 606'/395'   | 4/3  | 525'/330'           | 4/3   | Cart path and beyond to right; wall and beyond to left; pavement and beyond behind basket; green. Sand Trap is a HAZARD. If             |
| _     |             |      |                     |       | drive never in bounds, take one-stroke penalty and next shot from same tee pad.                                                         |
| 9     | 222'        | 3    | NA                  | NA    | Must land on grass or dirt/rocks between building and water near basket. If disc does not come to rest on grass or dirt/rocks near      |
| •     |             | -    |                     |       | basket, take one-stroke penalty and next shot from drop zone. Follow normal O.B. rules thereafter.                                      |
| 10    | 462'/170'   | 4/4  | NA                  | NA    | Cart path and beyond to left; water; green. Sand Traps are HAZARDS. If drive never in bounds, take one-stroke penalty and next          |
|       | .02,0       | ., . |                     |       | shot from same tee pad.                                                                                                                 |
| 11    | 420'/297'   | 3/3  | NA                  | NA    | Water; curbing and beyond to left; fence and beyond to right. From normal tee pad, if disc lands in water take one-stroke penalty       |
| • • • | 1207207     | 0,0  | 147 (               |       | and next shot from alternate tee pad.                                                                                                   |
| 12    | 543'/395'   | 4/3  | 436'/310'           | 3/3   | Cart path and beyond to right, left, and behind basket. Sand Trap is a HAZARD.                                                          |
| 13    | 380'        | 3    | NA                  | NA    | Cart path and beyond to right and behind basket. Sand Trap is a HAZARD. If drive never in bounds, take one-stroke penalty and           |
| 10    | 000         | Ü    | 147 (               |       | next shot from same tee pad.                                                                                                            |
| 14    | 436'        | 3    | 250'                | 3     | Cart path and beyond to right and left; green. Sandy area behind basket is a sand trap. Sand Traps are HAZARDS.                         |
| 13/14 |             | 4    | 585'                | 4     | Cart path and beyond to right and left; green. Sandy area behind basket is a sand trap. Sand Traps are HAZARDS. If                      |
| 10/14 | 102         | •    | 000                 | -     | drive never in bounds, take one-stroke penalty and next shot from same tee pad.                                                         |
| 15    | 369'        | 3    | NA                  | NA    | Cart path and beyond to right and behind basket; green. Sand Trap is a HAZARD. If drive never in bounds, take one-stroke                |
| 10    | 000         | J    | 14/1                | 14/ ( | penalty and next shot from same tee pad.                                                                                                |
| 16    | 396'        | 3    | 260'                | 3     | Cart path and beyond to right and left; green. Sand Traps are HAZARDS. If drive never in bounds, take one-stroke penalty and            |
| 10    | 000         | J    | 200                 | U     | next shot from drop zone.                                                                                                               |
| 17    | 387'        | 3    | 300'                | 3     | Fence and beyond to right and behind basket. Sand Traps are HAZARDS. If drive never in bounds, take one-stroke penalty and              |
| .,,   | 007         | J    | 000                 | U     | next shot from drop zone.                                                                                                               |
| 18    | 330'        | 3    | NA                  | NA    | Fence and beyond to right and behind basket; cart path and beyond to left. Sand Traps are HAZARDS.                                      |
| 19    | 370'        | 3    | NA<br>NA            | NA    | Fence and beyond to right and behind basket; cart path and beyond to left; green. If drive never in bounds, take one-stroke penalty     |
| 19    | 370         | 3    | INA                 | INA   | and next shot from same tee pad.                                                                                                        |
| 18/19 | 555'        | 4    | NA                  | NA    | Fence and beyond to right and behind basket; cart path and beyond to left; green. Sand Traps are HAZARDS. If drive                      |
| 10/13 | 333         | -    | NA.                 | IVA   | never in bounds, take one-stroke penalty and next shot from same tee pad.                                                               |
| 20    | 459'/340'   | 3/3  | NA                  | NA    | Cart path and beyond to right and left. From normal tee pad, if drive never in bounds, take one-stroke penalty and next shot from       |
| 20    | 4337340     | 3/3  | INA                 | INA   | alternate tee pad.                                                                                                                      |
| 21    | 280'        | 3    | NA                  | NA    | Cart path and beyond to right and left. If drive never in bounds, take one-stroke penalty and next shot from same tee pad.              |
| 22    | 290'        | 3    | NA<br>NA            | NA    | Cart path and beyond to left; water and beyond to right; green. If drive never in bounds, take one-stroke penalty and next shot         |
| 22    | 290         | 3    | INA                 | INA   | from same tee pad.                                                                                                                      |
| 21/22 | 765'        | 4    | NA                  | NA    | Cart path and beyond to right and left; water and beyond to right; green. If drive never in bounds, take one-stroke penalty             |
| 21/22 | 705         | 4    | INA                 | INA   | and next shot from same tee pad.                                                                                                        |
| 23    | 507'/200'   | 3/3  | NA                  | NΙΛ   | Cart path and beyond to left; water to right. From normal tee pad, if drive never in bounds, take one-stroke penalty and next shot      |
| 23    | 301 1200    | 3/3  | INA                 | NA    | from alternate tee pad.                                                                                                                 |
| 24    | 700'        | 1    | NI A                | NΙΛ   | Cart path and beyond to left UNTIL cart path raised curbing starts (near water's edge) – then water on left; water on right until cart  |
| 24    | 700         | 4    | NA                  | NA    | path; rocks right of cart path; cart path and beyond AFTER water on right; green.                                                       |
|       |             |      |                     |       | patil, 100ks fight of cart patil, cart patil and beyond AFTER water off fight, green.                                                   |
|       |             |      |                     |       |                                                                                                                                         |