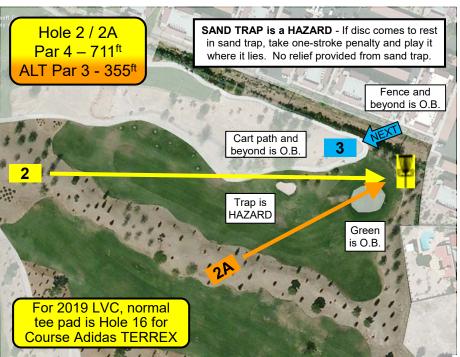

| No.   | Long Basket | Par  | <b>Short Basket</b> | Par   | Out of Bounds (Sand Traps are HAZARDS – play it where it lies with a one-stroke penalty.)                                               |
|-------|-------------|------|---------------------|-------|-----------------------------------------------------------------------------------------------------------------------------------------|
| 1     | 345'        | 3    | NA                  | NA    | Cart path and beyond to right; mesh netting and beyond to left.                                                                         |
| 2     | 711'/355'   | 4/3  | NA                  | NA    | Cart path and beyond to left; fence and beyond to right and behind basket; green. Sand Trap is a HAZARD.                                |
| 3     | 295'        | 3    | NA                  | NA    | Cart path and beyond to left and right (until tall green fence); tall green fence and beyond to right; mesh netting and prior to right. |
| 4     | 557'/325'   | 4/3  | NA                  | NA    | Cart path and beyond to right, left, and ahead; mesh netting and beyond to left; green. Sand Trap is a HAZARD.                          |
| 5     | 393'/240'   | 3/3  | NA                  | NA    | Cart path and beyond to right and ahead; water to left. From normal tee pad, if initial throw O.B. or lost, take one-stroke penalty     |
|       |             |      |                     |       | and next shot from alternate tee pad.                                                                                                   |
| 6     | 270'        | 3    | NA                  | NA    | Curbing and beyond to right, left, and ahead.                                                                                           |
| 7     | 270'        | 3    | NA                  | NA    | Teeing area prior cart path; water area to left; cart path and beyond behind basket. If drive never in bounds, take one-stroke          |
|       |             |      |                     |       | penalty and next shot from drop zone. Follow normal O.B. rules thereafter.                                                              |
| 8     | 606'/395'   | 4/3  | 525'/330'           | 4/3   | Cart path and beyond to right; wall and beyond to left; pavement and beyond behind basket; green. Sand Trap is a HAZARD. If             |
| _     |             |      |                     |       | drive never in bounds, take one-stroke penalty and next shot from same tee pad.                                                         |
| 9     | 222'        | 3    | NA                  | NA    | Must land on grass or dirt/rocks between building and water near basket. If disc does not come to rest on grass or dirt/rocks near      |
| •     |             | -    |                     |       | basket, take one-stroke penalty and next shot from drop zone. Follow normal O.B. rules thereafter.                                      |
| 10    | 462'/170'   | 4/4  | NA                  | NA    | Cart path and beyond to left; water; green. Sand Traps are HAZARDS. If drive never in bounds, take one-stroke penalty and next          |
|       | .02,0       | ., . |                     |       | shot from same tee pad.                                                                                                                 |
| 11    | 420'/297'   | 3/3  | NA                  | NA    | Water; curbing and beyond to left; fence and beyond to right. From normal tee pad, if disc lands in water take one-stroke penalty       |
| • • • | 1207207     | 0,0  | 147 (               |       | and next shot from alternate tee pad.                                                                                                   |
| 12    | 543'/395'   | 4/3  | 436'/310'           | 3/3   | Cart path and beyond to right, left, and behind basket. Sand Trap is a HAZARD.                                                          |
| 13    | 380'        | 3    | NA                  | NA    | Cart path and beyond to right and behind basket. Sand Trap is a HAZARD. If drive never in bounds, take one-stroke penalty and           |
| 10    | 000         | Ü    | 147 (               |       | next shot from same tee pad.                                                                                                            |
| 14    | 436'        | 3    | 250'                | 3     | Cart path and beyond to right and left; green. Sandy area behind basket is a sand trap. Sand Traps are HAZARDS.                         |
| 13/14 |             | 4    | 585'                | 4     | Cart path and beyond to right and left; green. Sandy area behind basket is a sand trap. Sand Traps are HAZARDS. If                      |
| 10/14 | 102         | •    | 000                 | -     | drive never in bounds, take one-stroke penalty and next shot from same tee pad.                                                         |
| 15    | 369'        | 3    | NA                  | NA    | Cart path and beyond to right and behind basket; green. Sand Trap is a HAZARD. If drive never in bounds, take one-stroke                |
| 10    | 000         | J    | 14/1                | 14/ ( | penalty and next shot from same tee pad.                                                                                                |
| 16    | 396'        | 3    | 260'                | 3     | Cart path and beyond to right and left; green. Sand Traps are HAZARDS. If drive never in bounds, take one-stroke penalty and            |
| 10    | 000         | J    | 200                 | U     | next shot from drop zone.                                                                                                               |
| 17    | 387'        | 3    | 300'                | 3     | Fence and beyond to right and behind basket. Sand Traps are HAZARDS. If drive never in bounds, take one-stroke penalty and              |
| .,,   | 007         | J    | 000                 | U     | next shot from drop zone.                                                                                                               |
| 18    | 330'        | 3    | NA                  | NA    | Fence and beyond to right and behind basket; cart path and beyond to left. Sand Traps are HAZARDS.                                      |
| 19    | 370'        | 3    | NA<br>NA            | NA    | Fence and beyond to right and behind basket; cart path and beyond to left; green. If drive never in bounds, take one-stroke penalty     |
| 19    | 370         | 3    | INA                 | INA   | and next shot from same tee pad.                                                                                                        |
| 18/19 | 555'        | 4    | NA                  | NA    | Fence and beyond to right and behind basket; cart path and beyond to left; green. Sand Traps are HAZARDS. If drive                      |
| 10/13 | 333         | -    | NA.                 | IVA   | never in bounds, take one-stroke penalty and next shot from same tee pad.                                                               |
| 20    | 459'/340'   | 3/3  | NA                  | NA    | Cart path and beyond to right and left. From normal tee pad, if drive never in bounds, take one-stroke penalty and next shot from       |
| 20    | 4337340     | 3/3  | INA                 | INA   | alternate tee pad.                                                                                                                      |
| 21    | 280'        | 3    | NA                  | NA    | Cart path and beyond to right and left. If drive never in bounds, take one-stroke penalty and next shot from same tee pad.              |
| 22    | 290'        | 3    | NA<br>NA            | NA    | Cart path and beyond to left; water and beyond to right; green. If drive never in bounds, take one-stroke penalty and next shot         |
| 22    | 290         | 3    | INA                 | INA   | from same tee pad.                                                                                                                      |
| 21/22 | 765'        | 4    | NA                  | NA    | Cart path and beyond to right and left; water and beyond to right; green. If drive never in bounds, take one-stroke penalty             |
| 21/22 | 705         | 4    | INA                 | INA   | and next shot from same tee pad.                                                                                                        |
| 23    | 507'/200'   | 3/3  | NA                  | NΙΛ   | Cart path and beyond to left; water to right. From normal tee pad, if drive never in bounds, take one-stroke penalty and next shot      |
| 23    | 301 1200    | 3/3  | INA                 | NA    | from alternate tee pad.                                                                                                                 |
| 24    | 700'        | 1    | NI A                | NΙΛ   | Cart path and beyond to left UNTIL cart path raised curbing starts (near water's edge) – then water on left; water on right until cart  |
| 24    | 700         | 4    | NA                  | NA    | path; rocks right of cart path; cart path and beyond AFTER water on right; green.                                                       |
|       |             |      |                     |       | patil, 100ks fight of cart patil, cart patil and beyond AFTER water off fight, green.                                                   |
|       |             |      |                     |       |                                                                                                                                         |