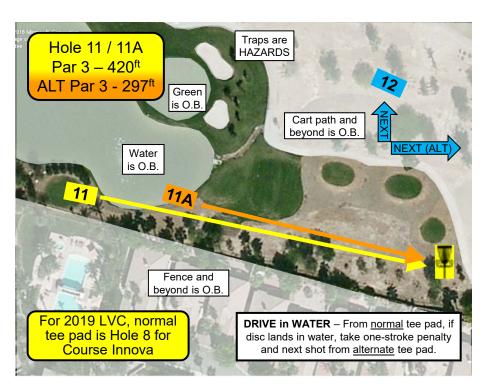

| No.   | Long Basket | Par  | <b>Short Basket</b> | Par   | Out of Bounds (Sand Traps are HAZARDS – play it where it lies with a one-stroke penalty.)                                               |
|-------|-------------|------|---------------------|-------|-----------------------------------------------------------------------------------------------------------------------------------------|
| 1     | 345'        | 3    | NA                  | NA    | Cart path and beyond to right; mesh netting and beyond to left.                                                                         |
| 2     | 711'/355'   | 4/3  | NA                  | NA    | Cart path and beyond to left; fence and beyond to right and behind basket; green. Sand Trap is a HAZARD.                                |
| 3     | 295'        | 3    | NA                  | NA    | Cart path and beyond to left and right (until tall green fence); tall green fence and beyond to right; mesh netting and prior to right. |
| 4     | 557'/325'   | 4/3  | NA                  | NA    | Cart path and beyond to right, left, and ahead; mesh netting and beyond to left; green. Sand Trap is a HAZARD.                          |
| 5     | 393'/240'   | 3/3  | NA                  | NA    | Cart path and beyond to right and ahead; water to left. From normal tee pad, if initial throw O.B. or lost, take one-stroke penalty     |
|       |             |      |                     |       | and next shot from alternate tee pad.                                                                                                   |
| 6     | 270'        | 3    | NA                  | NA    | Curbing and beyond to right, left, and ahead.                                                                                           |
| 7     | 270'        | 3    | NA                  | NA    | Teeing area prior cart path; water area to left; cart path and beyond behind basket. If drive never in bounds, take one-stroke          |
|       |             |      |                     |       | penalty and next shot from drop zone. Follow normal O.B. rules thereafter.                                                              |
| 8     | 606'/395'   | 4/3  | 525'/330'           | 4/3   | Cart path and beyond to right; wall and beyond to left; pavement and beyond behind basket; green. Sand Trap is a HAZARD. If             |
| _     |             |      |                     |       | drive never in bounds, take one-stroke penalty and next shot from same tee pad.                                                         |
| 9     | 222'        | 3    | NA                  | NA    | Must land on grass or dirt/rocks between building and water near basket. If disc does not come to rest on grass or dirt/rocks near      |
| •     |             | -    |                     |       | basket, take one-stroke penalty and next shot from drop zone. Follow normal O.B. rules thereafter.                                      |
| 10    | 462'/170'   | 4/4  | NA                  | NA    | Cart path and beyond to left; water; green. Sand Traps are HAZARDS. If drive never in bounds, take one-stroke penalty and next          |
|       | .02,0       | ., . |                     |       | shot from same tee pad.                                                                                                                 |
| 11    | 420'/297'   | 3/3  | NA                  | NA    | Water; curbing and beyond to left; fence and beyond to right. From normal tee pad, if disc lands in water take one-stroke penalty       |
| • • • | 1207207     | 0,0  | 147 (               |       | and next shot from alternate tee pad.                                                                                                   |
| 12    | 543'/395'   | 4/3  | 436'/310'           | 3/3   | Cart path and beyond to right, left, and behind basket. Sand Trap is a HAZARD.                                                          |
| 13    | 380'        | 3    | NA                  | NA    | Cart path and beyond to right and behind basket. Sand Trap is a HAZARD. If drive never in bounds, take one-stroke penalty and           |
| 10    | 000         | Ü    | 147 (               |       | next shot from same tee pad.                                                                                                            |
| 14    | 436'        | 3    | 250'                | 3     | Cart path and beyond to right and left; green. Sandy area behind basket is a sand trap. Sand Traps are HAZARDS.                         |
| 13/14 |             | 4    | 585'                | 4     | Cart path and beyond to right and left; green. Sandy area behind basket is a sand trap. Sand Traps are HAZARDS. If                      |
| 10/14 | 102         | •    | 000                 | -     | drive never in bounds, take one-stroke penalty and next shot from same tee pad.                                                         |
| 15    | 369'        | 3    | NA                  | NA    | Cart path and beyond to right and behind basket; green. Sand Trap is a HAZARD. If drive never in bounds, take one-stroke                |
| 10    | 000         | J    | 14/1                | 14/ ( | penalty and next shot from same tee pad.                                                                                                |
| 16    | 396'        | 3    | 260'                | 3     | Cart path and beyond to right and left; green. Sand Traps are HAZARDS. If drive never in bounds, take one-stroke penalty and            |
| 10    | 000         | J    | 200                 | U     | next shot from drop zone.                                                                                                               |
| 17    | 387'        | 3    | 300'                | 3     | Fence and beyond to right and behind basket. Sand Traps are HAZARDS. If drive never in bounds, take one-stroke penalty and              |
| .,,   | 007         | J    | 000                 | U     | next shot from drop zone.                                                                                                               |
| 18    | 330'        | 3    | NA                  | NA    | Fence and beyond to right and behind basket; cart path and beyond to left. Sand Traps are HAZARDS.                                      |
| 19    | 370'        | 3    | NA<br>NA            | NA    | Fence and beyond to right and behind basket; cart path and beyond to left; green. If drive never in bounds, take one-stroke penalty     |
| 19    | 370         | 3    | INA                 | INA   | and next shot from same tee pad.                                                                                                        |
| 18/19 | 555'        | 4    | NA                  | NA    | Fence and beyond to right and behind basket; cart path and beyond to left; green. Sand Traps are HAZARDS. If drive                      |
| 10/13 | 333         | -    | NA.                 | IVA   | never in bounds, take one-stroke penalty and next shot from same tee pad.                                                               |
| 20    | 459'/340'   | 3/3  | NA                  | NA    | Cart path and beyond to right and left. From normal tee pad, if drive never in bounds, take one-stroke penalty and next shot from       |
| 20    | 4337340     | 3/3  | INA                 | INA   | alternate tee pad.                                                                                                                      |
| 21    | 280'        | 3    | NA                  | NA    | Cart path and beyond to right and left. If drive never in bounds, take one-stroke penalty and next shot from same tee pad.              |
| 22    | 290'        | 3    | NA<br>NA            | NA    | Cart path and beyond to left; water and beyond to right; green. If drive never in bounds, take one-stroke penalty and next shot         |
| 22    | 290         | 3    | INA                 | INA   | from same tee pad.                                                                                                                      |
| 21/22 | 765'        | 4    | NA                  | NA    | Cart path and beyond to right and left; water and beyond to right; green. If drive never in bounds, take one-stroke penalty             |
| 21/22 | 705         | 4    | INA                 | INA   | and next shot from same tee pad.                                                                                                        |
| 23    | 507'/200'   | 3/3  | NA                  | NΙΛ   | Cart path and beyond to left; water to right. From normal tee pad, if drive never in bounds, take one-stroke penalty and next shot      |
| 23    | 301 1200    | 3/3  | INA                 | NA    | from alternate tee pad.                                                                                                                 |
| 24    | 700'        | 1    | NI A                | NΙΛ   | Cart path and beyond to left UNTIL cart path raised curbing starts (near water's edge) – then water on left; water on right until cart  |
| 24    | 700         | 4    | NA                  | NA    | path; rocks right of cart path; cart path and beyond AFTER water on right; green.                                                       |
|       |             |      |                     |       | patil, 100ks fight of cart patil, cart patil and beyond AFTER water off fight, green.                                                   |
|       |             |      |                     |       |                                                                                                                                         |