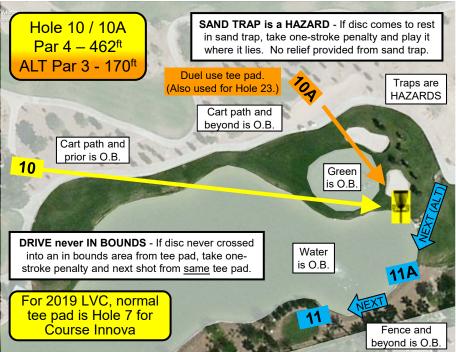

| No.   | Long Basket | Par  | <b>Short Basket</b> | Par   | Out of Bounds (Sand Traps are HAZARDS – play it where it lies with a one-stroke penalty.)                                               |
|-------|-------------|------|---------------------|-------|-----------------------------------------------------------------------------------------------------------------------------------------|
| 1     | 345'        | 3    | NA                  | NA    | Cart path and beyond to right; mesh netting and beyond to left.                                                                         |
| 2     | 711'/355'   | 4/3  | NA                  | NA    | Cart path and beyond to left; fence and beyond to right and behind basket; green. Sand Trap is a HAZARD.                                |
| 3     | 295'        | 3    | NA                  | NA    | Cart path and beyond to left and right (until tall green fence); tall green fence and beyond to right; mesh netting and prior to right. |
| 4     | 557'/325'   | 4/3  | NA                  | NA    | Cart path and beyond to right, left, and ahead; mesh netting and beyond to left; green. Sand Trap is a HAZARD.                          |
| 5     | 393'/240'   | 3/3  | NA                  | NA    | Cart path and beyond to right and ahead; water to left. From normal tee pad, if initial throw O.B. or lost, take one-stroke penalty     |
|       |             |      |                     |       | and next shot from alternate tee pad.                                                                                                   |
| 6     | 270'        | 3    | NA                  | NA    | Curbing and beyond to right, left, and ahead.                                                                                           |
| 7     | 270'        | 3    | NA                  | NA    | Teeing area prior cart path; water area to left; cart path and beyond behind basket. If drive never in bounds, take one-stroke          |
|       |             |      |                     |       | penalty and next shot from drop zone. Follow normal O.B. rules thereafter.                                                              |
| 8     | 606'/395'   | 4/3  | 525'/330'           | 4/3   | Cart path and beyond to right; wall and beyond to left; pavement and beyond behind basket; green. Sand Trap is a HAZARD. If             |
| _     |             |      |                     |       | drive never in bounds, take one-stroke penalty and next shot from same tee pad.                                                         |
| 9     | 222'        | 3    | NA                  | NA    | Must land on grass or dirt/rocks between building and water near basket. If disc does not come to rest on grass or dirt/rocks near      |
| •     |             | -    |                     |       | basket, take one-stroke penalty and next shot from drop zone. Follow normal O.B. rules thereafter.                                      |
| 10    | 462'/170'   | 4/4  | NA                  | NA    | Cart path and beyond to left; water; green. Sand Traps are HAZARDS. If drive never in bounds, take one-stroke penalty and next          |
|       | .02,0       | ., . |                     |       | shot from same tee pad.                                                                                                                 |
| 11    | 420'/297'   | 3/3  | NA                  | NA    | Water; curbing and beyond to left; fence and beyond to right. From normal tee pad, if disc lands in water take one-stroke penalty       |
| • • • | 1207207     | 0,0  | 147 (               |       | and next shot from alternate tee pad.                                                                                                   |
| 12    | 543'/395'   | 4/3  | 436'/310'           | 3/3   | Cart path and beyond to right, left, and behind basket. Sand Trap is a HAZARD.                                                          |
| 13    | 380'        | 3    | NA                  | NA    | Cart path and beyond to right and behind basket. Sand Trap is a HAZARD. If drive never in bounds, take one-stroke penalty and           |
| 10    | 000         | Ü    | 147 (               |       | next shot from same tee pad.                                                                                                            |
| 14    | 436'        | 3    | 250'                | 3     | Cart path and beyond to right and left; green. Sandy area behind basket is a sand trap. Sand Traps are HAZARDS.                         |
| 13/14 |             | 4    | 585'                | 4     | Cart path and beyond to right and left; green. Sandy area behind basket is a sand trap. Sand Traps are HAZARDS. If                      |
| 10/14 | 102         | •    | 000                 | -     | drive never in bounds, take one-stroke penalty and next shot from same tee pad.                                                         |
| 15    | 369'        | 3    | NA                  | NA    | Cart path and beyond to right and behind basket; green. Sand Trap is a HAZARD. If drive never in bounds, take one-stroke                |
| 10    | 000         | J    | 14/1                | 14/ ( | penalty and next shot from same tee pad.                                                                                                |
| 16    | 396'        | 3    | 260'                | 3     | Cart path and beyond to right and left; green. Sand Traps are HAZARDS. If drive never in bounds, take one-stroke penalty and            |
| 10    | 000         | J    | 200                 | U     | next shot from drop zone.                                                                                                               |
| 17    | 387'        | 3    | 300'                | 3     | Fence and beyond to right and behind basket. Sand Traps are HAZARDS. If drive never in bounds, take one-stroke penalty and              |
| .,,   | 007         | J    | 000                 | U     | next shot from drop zone.                                                                                                               |
| 18    | 330'        | 3    | NA                  | NA    | Fence and beyond to right and behind basket; cart path and beyond to left. Sand Traps are HAZARDS.                                      |
| 19    | 370'        | 3    | NA<br>NA            | NA    | Fence and beyond to right and behind basket; cart path and beyond to left; green. If drive never in bounds, take one-stroke penalty     |
| 19    | 370         | 3    | INA                 | INA   | and next shot from same tee pad.                                                                                                        |
| 18/19 | 555'        | 4    | NA                  | NA    | Fence and beyond to right and behind basket; cart path and beyond to left; green. Sand Traps are HAZARDS. If drive                      |
| 10/13 | 333         | -    | NA.                 | IVA   | never in bounds, take one-stroke penalty and next shot from same tee pad.                                                               |
| 20    | 459'/340'   | 3/3  | NA                  | NA    | Cart path and beyond to right and left. From normal tee pad, if drive never in bounds, take one-stroke penalty and next shot from       |
| 20    | 4337340     | 3/3  | INA                 | INA   | alternate tee pad.                                                                                                                      |
| 21    | 280'        | 3    | NA                  | NA    | Cart path and beyond to right and left. If drive never in bounds, take one-stroke penalty and next shot from same tee pad.              |
| 22    | 290'        | 3    | NA<br>NA            | NA    | Cart path and beyond to left; water and beyond to right; green. If drive never in bounds, take one-stroke penalty and next shot         |
| 22    | 290         | 3    | INA                 | INA   | from same tee pad.                                                                                                                      |
| 21/22 | 765'        | 4    | NA                  | NA    | Cart path and beyond to right and left; water and beyond to right; green. If drive never in bounds, take one-stroke penalty             |
| 21/22 | 705         | 4    | INA                 | INA   | and next shot from same tee pad.                                                                                                        |
| 23    | 507'/200'   | 3/3  | NA                  | NΙΛ   | Cart path and beyond to left; water to right. From normal tee pad, if drive never in bounds, take one-stroke penalty and next shot      |
| 23    | 301 1200    | 3/3  | INA                 | NA    | from alternate tee pad.                                                                                                                 |
| 24    | 700'        | 1    | NI A                | NΙΛ   | Cart path and beyond to left UNTIL cart path raised curbing starts (near water's edge) – then water on left; water on right until cart  |
| 24    | 700         | 4    | NA                  | NA    | path; rocks right of cart path; cart path and beyond AFTER water on right; green.                                                       |
|       |             |      |                     |       | patil, 100ks fight of cart patil, cart patil and beyond AFTER water off fight, green.                                                   |
|       |             |      |                     |       |                                                                                                                                         |