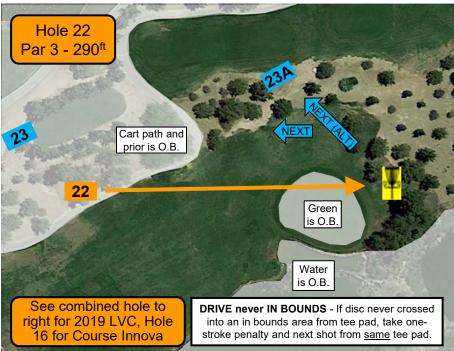

| No.   | Long Basket | Par  | <b>Short Basket</b> | Par   | Out of Bounds (Sand Traps are HAZARDS – play it where it lies with a one-stroke penalty.)                                               |
|-------|-------------|------|---------------------|-------|-----------------------------------------------------------------------------------------------------------------------------------------|
| 1     | 345'        | 3    | NA                  | NA    | Cart path and beyond to right; mesh netting and beyond to left.                                                                         |
| 2     | 711'/355'   | 4/3  | NA                  | NA    | Cart path and beyond to left; fence and beyond to right and behind basket; green. Sand Trap is a HAZARD.                                |
| 3     | 295'        | 3    | NA                  | NA    | Cart path and beyond to left and right (until tall green fence); tall green fence and beyond to right; mesh netting and prior to right. |
| 4     | 557'/325'   | 4/3  | NA                  | NA    | Cart path and beyond to right, left, and ahead; mesh netting and beyond to left; green. Sand Trap is a HAZARD.                          |
| 5     | 393'/240'   | 3/3  | NA                  | NA    | Cart path and beyond to right and ahead; water to left. From normal tee pad, if initial throw O.B. or lost, take one-stroke penalty     |
|       |             |      |                     |       | and next shot from alternate tee pad.                                                                                                   |
| 6     | 270'        | 3    | NA                  | NA    | Curbing and beyond to right, left, and ahead.                                                                                           |
| 7     | 270'        | 3    | NA                  | NA    | Teeing area prior cart path; water area to left; cart path and beyond behind basket. If drive never in bounds, take one-stroke          |
|       |             |      |                     |       | penalty and next shot from drop zone. Follow normal O.B. rules thereafter.                                                              |
| 8     | 606'/395'   | 4/3  | 525'/330'           | 4/3   | Cart path and beyond to right; wall and beyond to left; pavement and beyond behind basket; green. Sand Trap is a HAZARD. If             |
| _     |             |      |                     |       | drive never in bounds, take one-stroke penalty and next shot from same tee pad.                                                         |
| 9     | 222'        | 3    | NA                  | NA    | Must land on grass or dirt/rocks between building and water near basket. If disc does not come to rest on grass or dirt/rocks near      |
| •     |             | -    |                     |       | basket, take one-stroke penalty and next shot from drop zone. Follow normal O.B. rules thereafter.                                      |
| 10    | 462'/170'   | 4/4  | NA                  | NA    | Cart path and beyond to left; water; green. Sand Traps are HAZARDS. If drive never in bounds, take one-stroke penalty and next          |
|       | .02,0       | ., . |                     |       | shot from same tee pad.                                                                                                                 |
| 11    | 420'/297'   | 3/3  | NA                  | NA    | Water; curbing and beyond to left; fence and beyond to right. From normal tee pad, if disc lands in water take one-stroke penalty       |
| • • • | 1207207     | 0,0  | 147 (               |       | and next shot from alternate tee pad.                                                                                                   |
| 12    | 543'/395'   | 4/3  | 436'/310'           | 3/3   | Cart path and beyond to right, left, and behind basket. Sand Trap is a HAZARD.                                                          |
| 13    | 380'        | 3    | NA                  | NA    | Cart path and beyond to right and behind basket. Sand Trap is a HAZARD. If drive never in bounds, take one-stroke penalty and           |
| 10    | 000         | Ü    | 147 (               |       | next shot from same tee pad.                                                                                                            |
| 14    | 436'        | 3    | 250'                | 3     | Cart path and beyond to right and left; green. Sandy area behind basket is a sand trap. Sand Traps are HAZARDS.                         |
| 13/14 |             | 4    | 585'                | 4     | Cart path and beyond to right and left; green. Sandy area behind basket is a sand trap. Sand Traps are HAZARDS. If                      |
| 10/14 | 102         | •    | 000                 | -     | drive never in bounds, take one-stroke penalty and next shot from same tee pad.                                                         |
| 15    | 369'        | 3    | NA                  | NA    | Cart path and beyond to right and behind basket; green. Sand Trap is a HAZARD. If drive never in bounds, take one-stroke                |
| 10    | 000         | J    | 14/1                | 14/ ( | penalty and next shot from same tee pad.                                                                                                |
| 16    | 396'        | 3    | 260'                | 3     | Cart path and beyond to right and left; green. Sand Traps are HAZARDS. If drive never in bounds, take one-stroke penalty and            |
| 10    | 000         | J    | 200                 | U     | next shot from drop zone.                                                                                                               |
| 17    | 387'        | 3    | 300'                | 3     | Fence and beyond to right and behind basket. Sand Traps are HAZARDS. If drive never in bounds, take one-stroke penalty and              |
| .,,   | 007         | J    | 000                 | U     | next shot from drop zone.                                                                                                               |
| 18    | 330'        | 3    | NA                  | NA    | Fence and beyond to right and behind basket; cart path and beyond to left. Sand Traps are HAZARDS.                                      |
| 19    | 370'        | 3    | NA<br>NA            | NA    | Fence and beyond to right and behind basket; cart path and beyond to left; green. If drive never in bounds, take one-stroke penalty     |
| 19    | 370         | 3    | INA                 | INA   | and next shot from same tee pad.                                                                                                        |
| 18/19 | 555'        | 4    | NA                  | NA    | Fence and beyond to right and behind basket; cart path and beyond to left; green. Sand Traps are HAZARDS. If drive                      |
| 10/13 | 333         | -    | NA.                 | IVA   | never in bounds, take one-stroke penalty and next shot from same tee pad.                                                               |
| 20    | 459'/340'   | 3/3  | NA                  | NA    | Cart path and beyond to right and left. From normal tee pad, if drive never in bounds, take one-stroke penalty and next shot from       |
| 20    | 4337340     | 3/3  | INA                 | INA   | alternate tee pad.                                                                                                                      |
| 21    | 280'        | 3    | NA                  | NA    | Cart path and beyond to right and left. If drive never in bounds, take one-stroke penalty and next shot from same tee pad.              |
| 22    | 290'        | 3    | NA<br>NA            | NA    | Cart path and beyond to left; water and beyond to right; green. If drive never in bounds, take one-stroke penalty and next shot         |
| 22    | 290         | 3    | INA                 | INA   | from same tee pad.                                                                                                                      |
| 21/22 | 765'        | 4    | NA                  | NA    | Cart path and beyond to right and left; water and beyond to right; green. If drive never in bounds, take one-stroke penalty             |
| 21/22 | 705         | 4    | INA                 | INA   | and next shot from same tee pad.                                                                                                        |
| 23    | 507'/200'   | 3/3  | NA                  | NΙΛ   | Cart path and beyond to left; water to right. From normal tee pad, if drive never in bounds, take one-stroke penalty and next shot      |
| 23    | 301 1200    | 3/3  | INA                 | NA    | from alternate tee pad.                                                                                                                 |
| 24    | 700'        | 1    | NI A                | NΙΛ   | Cart path and beyond to left UNTIL cart path raised curbing starts (near water's edge) – then water on left; water on right until cart  |
| 24    | 700         | 4    | NA                  | NA    | path; rocks right of cart path; cart path and beyond AFTER water on right; green.                                                       |
|       |             |      |                     |       | patil, 100ks fight of cart patil, cart patil and beyond AFTER water off fight, green.                                                   |
|       |             |      |                     |       |                                                                                                                                         |