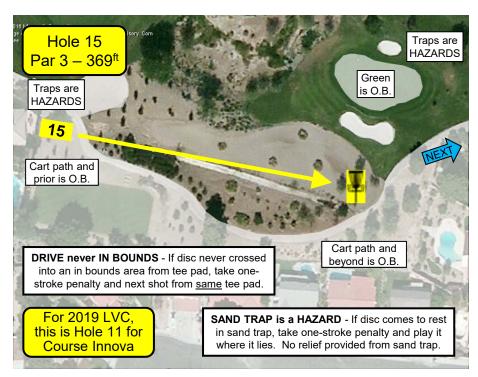

| No.   | Long Basket | Par  | <b>Short Basket</b> | Par   | Out of Bounds (Sand Traps are HAZARDS – play it where it lies with a one-stroke penalty.)                                               |
|-------|-------------|------|---------------------|-------|-----------------------------------------------------------------------------------------------------------------------------------------|
| 1     | 345'        | 3    | NA                  | NA    | Cart path and beyond to right; mesh netting and beyond to left.                                                                         |
| 2     | 711'/355'   | 4/3  | NA                  | NA    | Cart path and beyond to left; fence and beyond to right and behind basket; green. Sand Trap is a HAZARD.                                |
| 3     | 295'        | 3    | NA                  | NA    | Cart path and beyond to left and right (until tall green fence); tall green fence and beyond to right; mesh netting and prior to right. |
| 4     | 557'/325'   | 4/3  | NA                  | NA    | Cart path and beyond to right, left, and ahead; mesh netting and beyond to left; green. Sand Trap is a HAZARD.                          |
| 5     | 393'/240'   | 3/3  | NA                  | NA    | Cart path and beyond to right and ahead; water to left. From normal tee pad, if initial throw O.B. or lost, take one-stroke penalty     |
|       |             |      |                     |       | and next shot from alternate tee pad.                                                                                                   |
| 6     | 270'        | 3    | NA                  | NA    | Curbing and beyond to right, left, and ahead.                                                                                           |
| 7     | 270'        | 3    | NA                  | NA    | Teeing area prior cart path; water area to left; cart path and beyond behind basket. If drive never in bounds, take one-stroke          |
|       |             |      |                     |       | penalty and next shot from drop zone. Follow normal O.B. rules thereafter.                                                              |
| 8     | 606'/395'   | 4/3  | 525'/330'           | 4/3   | Cart path and beyond to right; wall and beyond to left; pavement and beyond behind basket; green. Sand Trap is a HAZARD. If             |
| _     |             |      |                     |       | drive never in bounds, take one-stroke penalty and next shot from same tee pad.                                                         |
| 9     | 222'        | 3    | NA                  | NA    | Must land on grass or dirt/rocks between building and water near basket. If disc does not come to rest on grass or dirt/rocks near      |
| •     |             | -    |                     |       | basket, take one-stroke penalty and next shot from drop zone. Follow normal O.B. rules thereafter.                                      |
| 10    | 462'/170'   | 4/4  | NA                  | NA    | Cart path and beyond to left; water; green. Sand Traps are HAZARDS. If drive never in bounds, take one-stroke penalty and next          |
|       | .02,0       | ., . |                     |       | shot from same tee pad.                                                                                                                 |
| 11    | 420'/297'   | 3/3  | NA                  | NA    | Water; curbing and beyond to left; fence and beyond to right. From normal tee pad, if disc lands in water take one-stroke penalty       |
| • • • | 1207207     | 0,0  | 147 (               |       | and next shot from alternate tee pad.                                                                                                   |
| 12    | 543'/395'   | 4/3  | 436'/310'           | 3/3   | Cart path and beyond to right, left, and behind basket. Sand Trap is a HAZARD.                                                          |
| 13    | 380'        | 3    | NA                  | NA    | Cart path and beyond to right and behind basket. Sand Trap is a HAZARD. If drive never in bounds, take one-stroke penalty and           |
| 10    | 000         | Ü    | 147 (               |       | next shot from same tee pad.                                                                                                            |
| 14    | 436'        | 3    | 250'                | 3     | Cart path and beyond to right and left; green. Sandy area behind basket is a sand trap. Sand Traps are HAZARDS.                         |
| 13/14 |             | 4    | 585'                | 4     | Cart path and beyond to right and left; green. Sandy area behind basket is a sand trap. Sand Traps are HAZARDS. If                      |
| 10/14 | 102         | •    | 000                 | -     | drive never in bounds, take one-stroke penalty and next shot from same tee pad.                                                         |
| 15    | 369'        | 3    | NA                  | NA    | Cart path and beyond to right and behind basket; green. Sand Trap is a HAZARD. If drive never in bounds, take one-stroke                |
| 10    | 000         | J    | 14/1                | 14/ ( | penalty and next shot from same tee pad.                                                                                                |
| 16    | 396'        | 3    | 260'                | 3     | Cart path and beyond to right and left; green. Sand Traps are HAZARDS. If drive never in bounds, take one-stroke penalty and            |
| 10    | 000         | J    | 200                 | U     | next shot from drop zone.                                                                                                               |
| 17    | 387'        | 3    | 300'                | 3     | Fence and beyond to right and behind basket. Sand Traps are HAZARDS. If drive never in bounds, take one-stroke penalty and              |
| .,,   | 007         | J    | 000                 | U     | next shot from drop zone.                                                                                                               |
| 18    | 330'        | 3    | NA                  | NA    | Fence and beyond to right and behind basket; cart path and beyond to left. Sand Traps are HAZARDS.                                      |
| 19    | 370'        | 3    | NA<br>NA            | NA    | Fence and beyond to right and behind basket; cart path and beyond to left; green. If drive never in bounds, take one-stroke penalty     |
| 19    | 370         | 3    | INA                 | INA   | and next shot from same tee pad.                                                                                                        |
| 18/19 | 555'        | 4    | NA                  | NA    | Fence and beyond to right and behind basket; cart path and beyond to left; green. Sand Traps are HAZARDS. If drive                      |
| 10/13 | 333         | -    | NA.                 | IVA   | never in bounds, take one-stroke penalty and next shot from same tee pad.                                                               |
| 20    | 459'/340'   | 3/3  | NA                  | NA    | Cart path and beyond to right and left. From normal tee pad, if drive never in bounds, take one-stroke penalty and next shot from       |
| 20    | 4337340     | 3/3  | INA                 | INA   | alternate tee pad.                                                                                                                      |
| 21    | 280'        | 3    | NA                  | NA    | Cart path and beyond to right and left. If drive never in bounds, take one-stroke penalty and next shot from same tee pad.              |
| 22    | 290'        | 3    | NA<br>NA            | NA    | Cart path and beyond to left; water and beyond to right; green. If drive never in bounds, take one-stroke penalty and next shot         |
| 22    | 290         | 3    | INA                 | INA   | from same tee pad.                                                                                                                      |
| 21/22 | 765'        | 4    | NA                  | NA    | Cart path and beyond to right and left; water and beyond to right; green. If drive never in bounds, take one-stroke penalty             |
| 21/22 | 705         | 4    | INA                 | INA   | and next shot from same tee pad.                                                                                                        |
| 23    | 507'/200'   | 3/3  | NA                  | NΙΛ   | Cart path and beyond to left; water to right. From normal tee pad, if drive never in bounds, take one-stroke penalty and next shot      |
| 23    | 301 1200    | 3/3  | INA                 | NA    | from alternate tee pad.                                                                                                                 |
| 24    | 700'        | 1    | NI A                | NΙΛ   | Cart path and beyond to left UNTIL cart path raised curbing starts (near water's edge) – then water on left; water on right until cart  |
| 24    | 700         | 4    | NA                  | NA    | path; rocks right of cart path; cart path and beyond AFTER water on right; green.                                                       |
|       |             |      |                     |       | patil, 100ks fight of cart patil, cart patil and beyond AFTER water off fight, green.                                                   |
|       |             |      |                     |       |                                                                                                                                         |