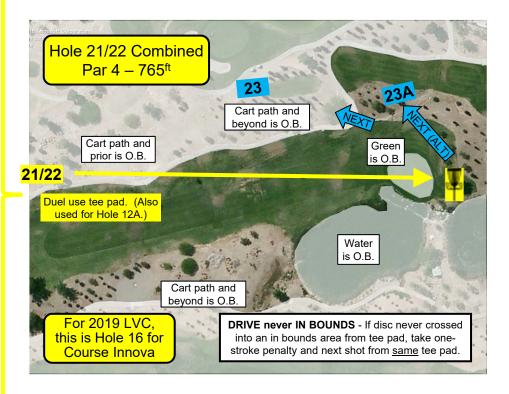

| No.   | Long Basket | Par  | <b>Short Basket</b> | Par   | Out of Bounds (Sand Traps are HAZARDS – play it where it lies with a one-stroke penalty.)                                               |
|-------|-------------|------|---------------------|-------|-----------------------------------------------------------------------------------------------------------------------------------------|
| 1     | 345'        | 3    | NA                  | NA    | Cart path and beyond to right; mesh netting and beyond to left.                                                                         |
| 2     | 711'/355'   | 4/3  | NA                  | NA    | Cart path and beyond to left; fence and beyond to right and behind basket; green. Sand Trap is a HAZARD.                                |
| 3     | 295'        | 3    | NA                  | NA    | Cart path and beyond to left and right (until tall green fence); tall green fence and beyond to right; mesh netting and prior to right. |
| 4     | 557'/325'   | 4/3  | NA                  | NA    | Cart path and beyond to right, left, and ahead; mesh netting and beyond to left; green. Sand Trap is a HAZARD.                          |
| 5     | 393'/240'   | 3/3  | NA                  | NA    | Cart path and beyond to right and ahead; water to left. From normal tee pad, if initial throw O.B. or lost, take one-stroke penalty     |
|       |             |      |                     |       | and next shot from alternate tee pad.                                                                                                   |
| 6     | 270'        | 3    | NA                  | NA    | Curbing and beyond to right, left, and ahead.                                                                                           |
| 7     | 270'        | 3    | NA                  | NA    | Teeing area prior cart path; water area to left; cart path and beyond behind basket. If drive never in bounds, take one-stroke          |
|       |             |      |                     |       | penalty and next shot from drop zone. Follow normal O.B. rules thereafter.                                                              |
| 8     | 606'/395'   | 4/3  | 525'/330'           | 4/3   | Cart path and beyond to right; wall and beyond to left; pavement and beyond behind basket; green. Sand Trap is a HAZARD. If             |
| _     |             |      |                     |       | drive never in bounds, take one-stroke penalty and next shot from same tee pad.                                                         |
| 9     | 222'        | 3    | NA                  | NA    | Must land on grass or dirt/rocks between building and water near basket. If disc does not come to rest on grass or dirt/rocks near      |
| •     |             | -    |                     |       | basket, take one-stroke penalty and next shot from drop zone. Follow normal O.B. rules thereafter.                                      |
| 10    | 462'/170'   | 4/4  | NA                  | NA    | Cart path and beyond to left; water; green. Sand Traps are HAZARDS. If drive never in bounds, take one-stroke penalty and next          |
|       | .02,0       | ., . |                     |       | shot from same tee pad.                                                                                                                 |
| 11    | 420'/297'   | 3/3  | NA                  | NA    | Water; curbing and beyond to left; fence and beyond to right. From normal tee pad, if disc lands in water take one-stroke penalty       |
| • • • | 1207207     | 0,0  | 147 (               |       | and next shot from alternate tee pad.                                                                                                   |
| 12    | 543'/395'   | 4/3  | 436'/310'           | 3/3   | Cart path and beyond to right, left, and behind basket. Sand Trap is a HAZARD.                                                          |
| 13    | 380'        | 3    | NA                  | NA    | Cart path and beyond to right and behind basket. Sand Trap is a HAZARD. If drive never in bounds, take one-stroke penalty and           |
| 10    | 000         | Ü    | 147 (               |       | next shot from same tee pad.                                                                                                            |
| 14    | 436'        | 3    | 250'                | 3     | Cart path and beyond to right and left; green. Sandy area behind basket is a sand trap. Sand Traps are HAZARDS.                         |
| 13/14 |             | 4    | 585'                | 4     | Cart path and beyond to right and left; green. Sandy area behind basket is a sand trap. Sand Traps are HAZARDS. If                      |
| 10/14 | 102         | •    | 000                 | -     | drive never in bounds, take one-stroke penalty and next shot from same tee pad.                                                         |
| 15    | 369'        | 3    | NA                  | NA    | Cart path and beyond to right and behind basket; green. Sand Trap is a HAZARD. If drive never in bounds, take one-stroke                |
| 10    | 000         | J    | 14/1                | 14/ ( | penalty and next shot from same tee pad.                                                                                                |
| 16    | 396'        | 3    | 260'                | 3     | Cart path and beyond to right and left; green. Sand Traps are HAZARDS. If drive never in bounds, take one-stroke penalty and            |
| 10    | 000         | J    | 200                 | U     | next shot from drop zone.                                                                                                               |
| 17    | 387'        | 3    | 300'                | 3     | Fence and beyond to right and behind basket. Sand Traps are HAZARDS. If drive never in bounds, take one-stroke penalty and              |
| .,,   | 007         | J    | 000                 | U     | next shot from drop zone.                                                                                                               |
| 18    | 330'        | 3    | NA                  | NA    | Fence and beyond to right and behind basket; cart path and beyond to left. Sand Traps are HAZARDS.                                      |
| 19    | 370'        | 3    | NA<br>NA            | NA    | Fence and beyond to right and behind basket; cart path and beyond to left; green. If drive never in bounds, take one-stroke penalty     |
| 19    | 370         | 3    | INA                 | INA   | and next shot from same tee pad.                                                                                                        |
| 18/19 | 555'        | 4    | NA                  | NA    | Fence and beyond to right and behind basket; cart path and beyond to left; green. Sand Traps are HAZARDS. If drive                      |
| 10/13 | 333         | -    | NA.                 | IVA   | never in bounds, take one-stroke penalty and next shot from same tee pad.                                                               |
| 20    | 459'/340'   | 3/3  | NA                  | NA    | Cart path and beyond to right and left. From normal tee pad, if drive never in bounds, take one-stroke penalty and next shot from       |
| 20    | 4337340     | 3/3  | INA                 | INA   | alternate tee pad.                                                                                                                      |
| 21    | 280'        | 3    | NA                  | NA    | Cart path and beyond to right and left. If drive never in bounds, take one-stroke penalty and next shot from same tee pad.              |
| 22    | 290'        | 3    | NA<br>NA            | NA    | Cart path and beyond to left; water and beyond to right; green. If drive never in bounds, take one-stroke penalty and next shot         |
| 22    | 290         | 3    | INA                 | INA   | from same tee pad.                                                                                                                      |
| 21/22 | 765'        | 4    | NA                  | NA    | Cart path and beyond to right and left; water and beyond to right; green. If drive never in bounds, take one-stroke penalty             |
| 21/22 | 705         | 4    | INA                 | INA   | and next shot from same tee pad.                                                                                                        |
| 23    | 507'/200'   | 3/3  | NA                  | NΙΛ   | Cart path and beyond to left; water to right. From normal tee pad, if drive never in bounds, take one-stroke penalty and next shot      |
| 23    | 301 1200    | 3/3  | INA                 | NA    | from alternate tee pad.                                                                                                                 |
| 24    | 700'        | 1    | NI A                | NΙΛ   | Cart path and beyond to left UNTIL cart path raised curbing starts (near water's edge) – then water on left; water on right until cart  |
| 24    | 700         | 4    | NA                  | NA    | path; rocks right of cart path; cart path and beyond AFTER water on right; green.                                                       |
|       |             |      |                     |       | patil, 100ks fight of cart patil, cart patil and beyond AFTER water off fight, green.                                                   |
|       |             |      |                     |       |                                                                                                                                         |