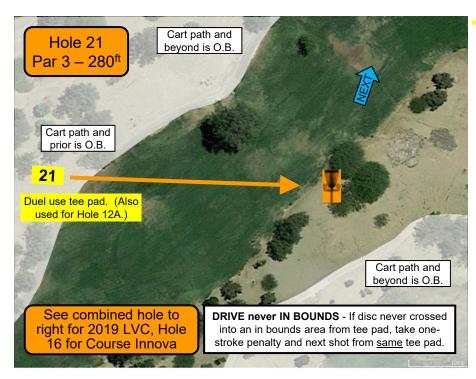

| No.   | Long Basket | Par  | <b>Short Basket</b> | Par   | Out of Bounds (Sand Traps are HAZARDS – play it where it lies with a one-stroke penalty.)                                               |
|-------|-------------|------|---------------------|-------|-----------------------------------------------------------------------------------------------------------------------------------------|
| 1     | 345'        | 3    | NA                  | NA    | Cart path and beyond to right; mesh netting and beyond to left.                                                                         |
| 2     | 711'/355'   | 4/3  | NA                  | NA    | Cart path and beyond to left; fence and beyond to right and behind basket; green. Sand Trap is a HAZARD.                                |
| 3     | 295'        | 3    | NA                  | NA    | Cart path and beyond to left and right (until tall green fence); tall green fence and beyond to right; mesh netting and prior to right. |
| 4     | 557'/325'   | 4/3  | NA                  | NA    | Cart path and beyond to right, left, and ahead; mesh netting and beyond to left; green. Sand Trap is a HAZARD.                          |
| 5     | 393'/240'   | 3/3  | NA                  | NA    | Cart path and beyond to right and ahead; water to left. From normal tee pad, if initial throw O.B. or lost, take one-stroke penalty     |
|       |             |      |                     |       | and next shot from alternate tee pad.                                                                                                   |
| 6     | 270'        | 3    | NA                  | NA    | Curbing and beyond to right, left, and ahead.                                                                                           |
| 7     | 270'        | 3    | NA                  | NA    | Teeing area prior cart path; water area to left; cart path and beyond behind basket. If drive never in bounds, take one-stroke          |
|       |             |      |                     |       | penalty and next shot from drop zone. Follow normal O.B. rules thereafter.                                                              |
| 8     | 606'/395'   | 4/3  | 525'/330'           | 4/3   | Cart path and beyond to right; wall and beyond to left; pavement and beyond behind basket; green. Sand Trap is a HAZARD. If             |
| _     |             |      |                     |       | drive never in bounds, take one-stroke penalty and next shot from same tee pad.                                                         |
| 9     | 222'        | 3    | NA                  | NA    | Must land on grass or dirt/rocks between building and water near basket. If disc does not come to rest on grass or dirt/rocks near      |
| •     |             | -    |                     |       | basket, take one-stroke penalty and next shot from drop zone. Follow normal O.B. rules thereafter.                                      |
| 10    | 462'/170'   | 4/4  | NA                  | NA    | Cart path and beyond to left; water; green. Sand Traps are HAZARDS. If drive never in bounds, take one-stroke penalty and next          |
|       | .02,0       | ., . |                     |       | shot from same tee pad.                                                                                                                 |
| 11    | 420'/297'   | 3/3  | NA                  | NA    | Water; curbing and beyond to left; fence and beyond to right. From normal tee pad, if disc lands in water take one-stroke penalty       |
| • • • | 1207207     | 0,0  | 147 (               |       | and next shot from alternate tee pad.                                                                                                   |
| 12    | 543'/395'   | 4/3  | 436'/310'           | 3/3   | Cart path and beyond to right, left, and behind basket. Sand Trap is a HAZARD.                                                          |
| 13    | 380'        | 3    | NA                  | NA    | Cart path and beyond to right and behind basket. Sand Trap is a HAZARD. If drive never in bounds, take one-stroke penalty and           |
| 10    | 000         | Ü    | 147 (               |       | next shot from same tee pad.                                                                                                            |
| 14    | 436'        | 3    | 250'                | 3     | Cart path and beyond to right and left; green. Sandy area behind basket is a sand trap. Sand Traps are HAZARDS.                         |
| 13/14 |             | 4    | 585'                | 4     | Cart path and beyond to right and left; green. Sandy area behind basket is a sand trap. Sand Traps are HAZARDS. If                      |
| 10/14 | 102         | •    | 000                 | -     | drive never in bounds, take one-stroke penalty and next shot from same tee pad.                                                         |
| 15    | 369'        | 3    | NA                  | NA    | Cart path and beyond to right and behind basket; green. Sand Trap is a HAZARD. If drive never in bounds, take one-stroke                |
| 10    | 000         | J    | 14/1                | 14/ ( | penalty and next shot from same tee pad.                                                                                                |
| 16    | 396'        | 3    | 260'                | 3     | Cart path and beyond to right and left; green. Sand Traps are HAZARDS. If drive never in bounds, take one-stroke penalty and            |
| 10    | 000         | J    | 200                 | U     | next shot from drop zone.                                                                                                               |
| 17    | 387'        | 3    | 300'                | 3     | Fence and beyond to right and behind basket. Sand Traps are HAZARDS. If drive never in bounds, take one-stroke penalty and              |
| .,,   | 007         | J    | 000                 | U     | next shot from drop zone.                                                                                                               |
| 18    | 330'        | 3    | NA                  | NA    | Fence and beyond to right and behind basket; cart path and beyond to left. Sand Traps are HAZARDS.                                      |
| 19    | 370'        | 3    | NA<br>NA            | NA    | Fence and beyond to right and behind basket; cart path and beyond to left; green. If drive never in bounds, take one-stroke penalty     |
| 19    | 370         | 3    | INA                 | INA   | and next shot from same tee pad.                                                                                                        |
| 18/19 | 555'        | 4    | NA                  | NA    | Fence and beyond to right and behind basket; cart path and beyond to left; green. Sand Traps are HAZARDS. If drive                      |
| 10/13 | 333         | -    | NA.                 | IVA   | never in bounds, take one-stroke penalty and next shot from same tee pad.                                                               |
| 20    | 459'/340'   | 3/3  | NA                  | NA    | Cart path and beyond to right and left. From normal tee pad, if drive never in bounds, take one-stroke penalty and next shot from       |
| 20    | 4337340     | 3/3  | INA                 | INA   | alternate tee pad.                                                                                                                      |
| 21    | 280'        | 3    | NA                  | NA    | Cart path and beyond to right and left. If drive never in bounds, take one-stroke penalty and next shot from same tee pad.              |
| 22    | 290'        | 3    | NA<br>NA            | NA    | Cart path and beyond to left; water and beyond to right; green. If drive never in bounds, take one-stroke penalty and next shot         |
| 22    | 290         | 3    | INA                 | INA   | from same tee pad.                                                                                                                      |
| 21/22 | 765'        | 4    | NA                  | NA    | Cart path and beyond to right and left; water and beyond to right; green. If drive never in bounds, take one-stroke penalty             |
| 21/22 | 705         | 4    | INA                 | INA   | and next shot from same tee pad.                                                                                                        |
| 23    | 507'/200'   | 3/3  | NA                  | NΙΛ   | Cart path and beyond to left; water to right. From normal tee pad, if drive never in bounds, take one-stroke penalty and next shot      |
| 23    | 301 1200    | 3/3  | INA                 | NA    | from alternate tee pad.                                                                                                                 |
| 24    | 700'        | 1    | NI A                | NΙΛ   | Cart path and beyond to left UNTIL cart path raised curbing starts (near water's edge) – then water on left; water on right until cart  |
| 24    | 700         | 4    | NA                  | NA    | path; rocks right of cart path; cart path and beyond AFTER water on right; green.                                                       |
|       |             |      |                     |       | patil, 100ks fight of cart patil, cart patil and beyond AFTER water off fight, green.                                                   |
|       |             |      |                     |       |                                                                                                                                         |