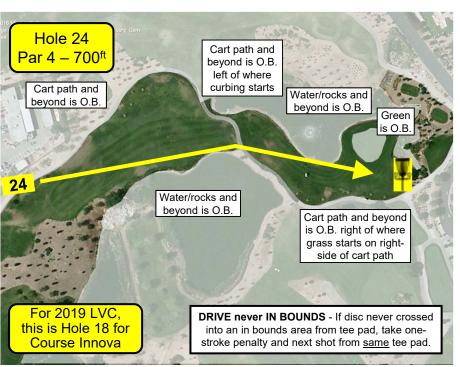

| No.   | Long Basket | Par  | <b>Short Basket</b> | Par   | Out of Bounds (Sand Traps are HAZARDS – play it where it lies with a one-stroke penalty.)                                               |
|-------|-------------|------|---------------------|-------|-----------------------------------------------------------------------------------------------------------------------------------------|
| 1     | 345'        | 3    | NA                  | NA    | Cart path and beyond to right; mesh netting and beyond to left.                                                                         |
| 2     | 711'/355'   | 4/3  | NA                  | NA    | Cart path and beyond to left; fence and beyond to right and behind basket; green. Sand Trap is a HAZARD.                                |
| 3     | 295'        | 3    | NA                  | NA    | Cart path and beyond to left and right (until tall green fence); tall green fence and beyond to right; mesh netting and prior to right. |
| 4     | 557'/325'   | 4/3  | NA                  | NA    | Cart path and beyond to right, left, and ahead; mesh netting and beyond to left; green. Sand Trap is a HAZARD.                          |
| 5     | 393'/240'   | 3/3  | NA                  | NA    | Cart path and beyond to right and ahead; water to left. From normal tee pad, if initial throw O.B. or lost, take one-stroke penalty     |
|       |             |      |                     |       | and next shot from alternate tee pad.                                                                                                   |
| 6     | 270'        | 3    | NA                  | NA    | Curbing and beyond to right, left, and ahead.                                                                                           |
| 7     | 270'        | 3    | NA                  | NA    | Teeing area prior cart path; water area to left; cart path and beyond behind basket. If drive never in bounds, take one-stroke          |
|       |             |      |                     |       | penalty and next shot from drop zone. Follow normal O.B. rules thereafter.                                                              |
| 8     | 606'/395'   | 4/3  | 525'/330'           | 4/3   | Cart path and beyond to right; wall and beyond to left; pavement and beyond behind basket; green. Sand Trap is a HAZARD. If             |
| _     |             |      |                     |       | drive never in bounds, take one-stroke penalty and next shot from same tee pad.                                                         |
| 9     | 222'        | 3    | NA                  | NA    | Must land on grass or dirt/rocks between building and water near basket. If disc does not come to rest on grass or dirt/rocks near      |
| •     |             | -    |                     |       | basket, take one-stroke penalty and next shot from drop zone. Follow normal O.B. rules thereafter.                                      |
| 10    | 462'/170'   | 4/4  | NA                  | NA    | Cart path and beyond to left; water; green. Sand Traps are HAZARDS. If drive never in bounds, take one-stroke penalty and next          |
|       | .02,0       | ., . |                     |       | shot from same tee pad.                                                                                                                 |
| 11    | 420'/297'   | 3/3  | NA                  | NA    | Water; curbing and beyond to left; fence and beyond to right. From normal tee pad, if disc lands in water take one-stroke penalty       |
| • • • | 1207207     | 0,0  | 147 (               |       | and next shot from alternate tee pad.                                                                                                   |
| 12    | 543'/395'   | 4/3  | 436'/310'           | 3/3   | Cart path and beyond to right, left, and behind basket. Sand Trap is a HAZARD.                                                          |
| 13    | 380'        | 3    | NA                  | NA    | Cart path and beyond to right and behind basket. Sand Trap is a HAZARD. If drive never in bounds, take one-stroke penalty and           |
| 10    | 000         | Ü    | 147 (               |       | next shot from same tee pad.                                                                                                            |
| 14    | 436'        | 3    | 250'                | 3     | Cart path and beyond to right and left; green. Sandy area behind basket is a sand trap. Sand Traps are HAZARDS.                         |
| 13/14 |             | 4    | 585'                | 4     | Cart path and beyond to right and left; green. Sandy area behind basket is a sand trap. Sand Traps are HAZARDS. If                      |
| 10/14 | 102         | •    | 000                 | -     | drive never in bounds, take one-stroke penalty and next shot from same tee pad.                                                         |
| 15    | 369'        | 3    | NA                  | NA    | Cart path and beyond to right and behind basket; green. Sand Trap is a HAZARD. If drive never in bounds, take one-stroke                |
| 10    | 000         | J    | 14/1                | 14/ ( | penalty and next shot from same tee pad.                                                                                                |
| 16    | 396'        | 3    | 260'                | 3     | Cart path and beyond to right and left; green. Sand Traps are HAZARDS. If drive never in bounds, take one-stroke penalty and            |
| 10    | 000         | J    | 200                 | U     | next shot from drop zone.                                                                                                               |
| 17    | 387'        | 3    | 300'                | 3     | Fence and beyond to right and behind basket. Sand Traps are HAZARDS. If drive never in bounds, take one-stroke penalty and              |
| .,,   | 007         | J    | 000                 | U     | next shot from drop zone.                                                                                                               |
| 18    | 330'        | 3    | NA                  | NA    | Fence and beyond to right and behind basket; cart path and beyond to left. Sand Traps are HAZARDS.                                      |
| 19    | 370'        | 3    | NA<br>NA            | NA    | Fence and beyond to right and behind basket; cart path and beyond to left; green. If drive never in bounds, take one-stroke penalty     |
| 19    | 370         | 3    | INA                 | INA   | and next shot from same tee pad.                                                                                                        |
| 18/19 | 555'        | 4    | NA                  | NA    | Fence and beyond to right and behind basket; cart path and beyond to left; green. Sand Traps are HAZARDS. If drive                      |
| 10/13 | 333         | -    | NA.                 | IVA   | never in bounds, take one-stroke penalty and next shot from same tee pad.                                                               |
| 20    | 459'/340'   | 3/3  | NA                  | NA    | Cart path and beyond to right and left. From normal tee pad, if drive never in bounds, take one-stroke penalty and next shot from       |
| 20    | 4337340     | 3/3  | INA                 | INA   | alternate tee pad.                                                                                                                      |
| 21    | 280'        | 3    | NA                  | NA    | Cart path and beyond to right and left. If drive never in bounds, take one-stroke penalty and next shot from same tee pad.              |
| 22    | 290'        | 3    | NA<br>NA            | NA    | Cart path and beyond to left; water and beyond to right; green. If drive never in bounds, take one-stroke penalty and next shot         |
| 22    | 290         | 3    | INA                 | INA   | from same tee pad.                                                                                                                      |
| 21/22 | 765'        | 4    | NA                  | NA    | Cart path and beyond to right and left; water and beyond to right; green. If drive never in bounds, take one-stroke penalty             |
| 21/22 | 705         | 4    | INA                 | INA   | and next shot from same tee pad.                                                                                                        |
| 23    | 507'/200'   | 3/3  | NA                  | NΙΛ   | Cart path and beyond to left; water to right. From normal tee pad, if drive never in bounds, take one-stroke penalty and next shot      |
| 23    | 301 1200    | 3/3  | INA                 | NA    | from alternate tee pad.                                                                                                                 |
| 24    | 700'        | 1    | NI A                | NΙΛ   | Cart path and beyond to left UNTIL cart path raised curbing starts (near water's edge) – then water on left; water on right until cart  |
| 24    | 700         | 4    | NA                  | NA    | path; rocks right of cart path; cart path and beyond AFTER water on right; green.                                                       |
|       |             |      |                     |       | patil, 100ks fight of cart patil, cart patil and beyond AFTER water off fight, green.                                                   |
|       |             |      |                     |       |                                                                                                                                         |