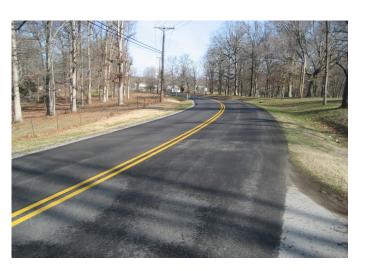

#### Reason for Product Use:

The project was to repair asphalt overlay on existing concrete base.

# Problem Being Addressed:

Experiencing reflecting cracking from the original concrete base thru the asphalt finish layer.

### **RESULTS**

All are happy with the results and will review the project this coming summer.

For Detailed Information & Specifications

<u>Contact Jeff Kovreg</u> (440) 668-1772 JKovreg@MeredithBrothersInc.com