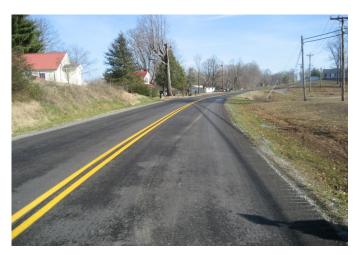

#### Reason for Product Use:

The project was to repair asphalt overlay on existing concrete base.

# Problem Being Addressed:

Experiencing reflecting cracking from the original concrete base thru the asphalt finish layer.

### **RESULTS**

All are happy with the results and will review the project this coming summer.

For Detailed Information & Specifications

<u>Contact Jeff Kovreg</u> (440) 668-1772 JKovreg@MeredithBrothersInc.com