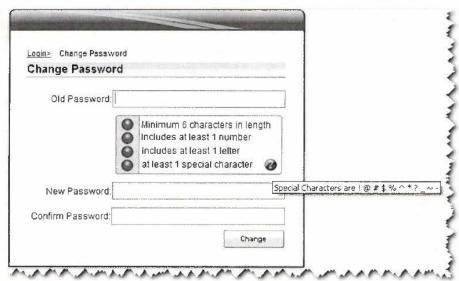

Hovering over the "?" icon displays the list of acceptable Special Characters as shown below. The reason for the password requirements is added security. As you create the password and it meets each requirement the circle turns green.