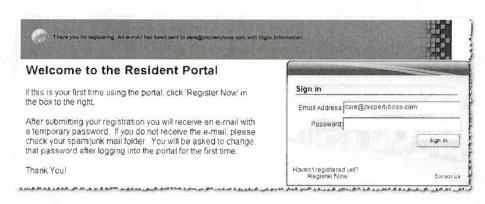

#### Welcome to the Resident Portal

If this is your first time using the portal, click 'Register Now' in the box to the right

After submitting your registration you will receive an e-mail with a temporary password. If you do not receive the e-mail, please check your spam/junk mail folder. You will be asked to change that password after logging into the portal for the first time.