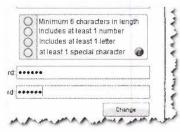

Hovering over the "?" icon displays the list of acceptable Special Characters as shown below. The reason for the password requirements is added security. As you create the password and it meets each requirement the circle turns green.