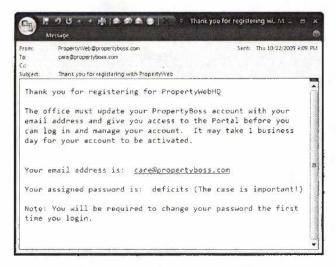

The user will receive an e-mail like the one shown below with their temporary password after registration.

If their e-mail address is already in PropertyBoss they will be able to login immediately. They will be required to change their password.