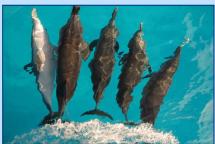

# **Celebrate with the Dolphins**

- 8:00 am—Breakfast. -9:15 am—Pack lunch for the day
- -9:30 am—Masterminding with group
- -11:30 am—Depart on catamaran to find the dolphins -5:00 pm— Arrive back at WildQuest
- -6:00 pm Dinner and Dancing out at local restaurant (dinner not included)