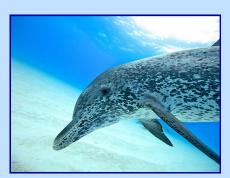

#### Tuesday & Thursday **Swim with the Dolphins**

- -8:00 am—Breakfast.
- -9:15 am— Pack lunch for the day
- -9:30 am—Masterminding with group
- -11:30 am—Depart on catamaran to find the dolphins
- -5:00 pm— Arrive back at WildQuest
- -6:00 pm Dinner at WildQuest
- -7:30 pm Dolphin Wisdom teaching and Meditation (optional)