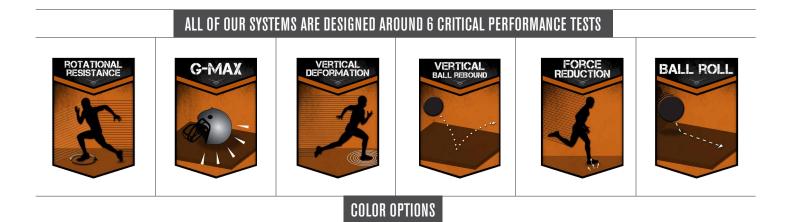

the go-to system for a surface where interaction with both the athlete and the ball are crucial to performance. Featuring long-lasting monofilament fibers designed to look and play more like natural grass, PowerBlade fields are ready to go, from preseason to playoffs, for years to come. PowerBlade comes in different configurations, each with its own distinct benefits to turn a field into a powerhouse.



Premium lightning bolt shaped fibers

Lower, more natural luster

High amount of ounce weight

3-layer Ultraloc backing system

## ★★ POWERBLADE HP

Lush, natural appearance Duotone, diamond-shaped monofilament fiber High amount of ounce weight

3-layer Ultraloc backing system

## ★ POWERBLADE SD

Duotone, diamond-shaped monofilament fiber Standard amount of ounce weight 2-layer backing



The colors shown are not intended for exact color matching purposes, please refer to actual sample swatches for accurate hues.



**CROSS SECTION** 

#### **FIBER\***

Monofilament

#### INFILL

Mixture of materials (sand, rubber and/or GeoFill) to create preferred performance characteristics

#### **ULTRALOC® COMPOSITE BACKING\*\***

#### **Primary Backing Layers**

Three layers of backing provide:

- · Added UV stabilizers for an extra layer of protection
- High strength to withstand forces endured in the tufting, coating & installation process
- More than twice as dimensionally stable than the leading competitor

#### Secondary Backing Layer

Polyurethane backing exceeds synthetic turf tuft bind standards at 10 lb-F (min. avg.)

\* PowerBlade Pro uses Bolt, a premium lightning bolt sh