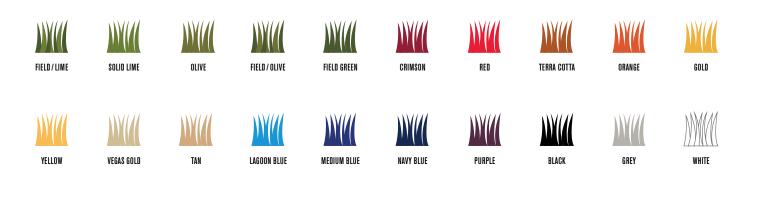

## ★ POWERBLADE SD

Duotone, diamond-shaped monofilament fiber Standard amount of ounce weight 2-layer backing

The colors shown are not intended for exact color matching purposes, please refer to actual sample swatches for accurate hues.