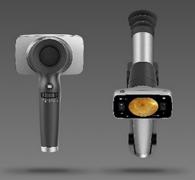

# Slim Body Wide Vision

- HD touch screen
- · High Definition 16 migapixel camera
- Manual / Auto Focus System
- · Super Large Touch Screen
- · Cloud Service System
- Low light LED Flash 480 x 800
- · Auto focus 8 internal targets fixation
- · Non-mydriatic, minimum pupil size 2.5mm

# **Android System Application**

- · One hand operation with Android system
- · Support data storage, reading, wireless transfer, wireless printing
- DICOM interface
- Work independently without additional computer or mobile device
- Integrated design only 560g