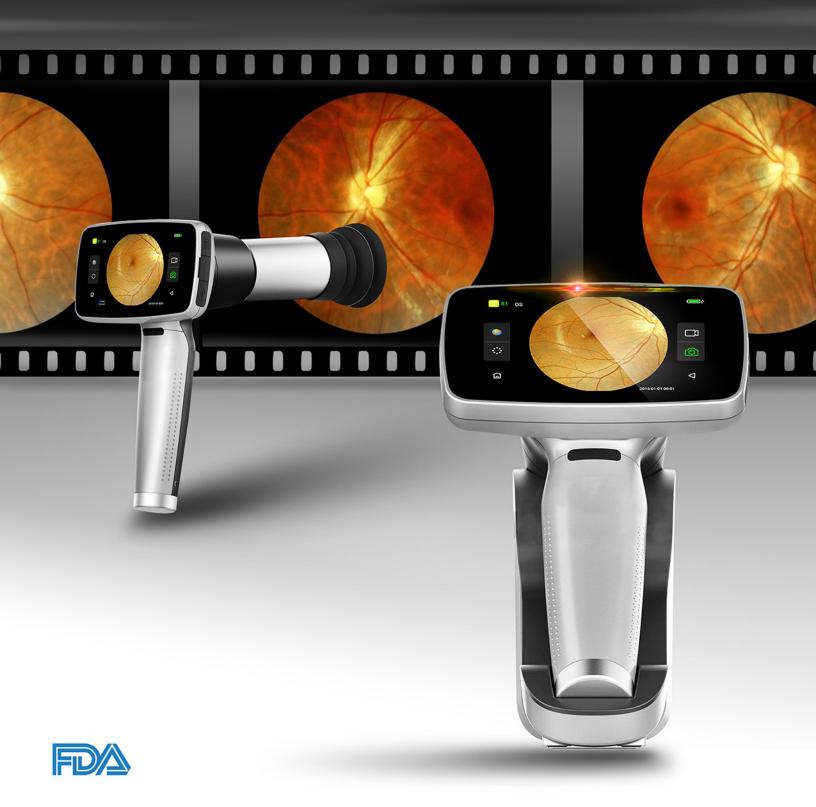

### Portable Retinal Camera

Viewlight USA is proud to introduce the new hand held fundus camera Reti View, an applied android system for easier operation, even without ophthalmology background.

# Slim Body Wide Vision

- HD touch screen
- · High Definition 16 migapixel camera
- Manual / Auto Focus System
- · Super Large Touch Screen
- · Cloud Service System
- Low light LED Flash 480 x 800
- · Auto focus 8 internal targets fixation
- · Non-mydriatic, minimum pupil size 2.5mm

# Intelligent & Advanced Fundus Screening

The Reti View features a non-mydriatic and low LED flash, designed for accurate and detailed observations. It can capture quality images for minimum pupil size at 2.5mm; combined with AI smart and remote screening functions.