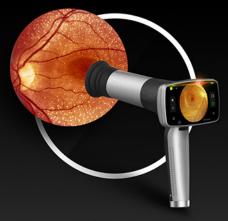

# Intelligent & Advanced Fundus Screening

The Reti View features a non-mydriatic and low LED flash, designed for accurate and detailed observations. It can capture quality images for minimum pupil size at 2.5mm; combined with AI smart and remote screening functions.

Reti View is the most convenient method to supply all professional diagnosis for community screening and to realize effective mass screening.