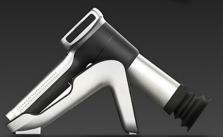

# **Android System Application**

- · One hand operation with Android system
- · Support data storage, reading, wireless transfer, wireless printing
- DICOM interface
- Work independently without additional computer or mobile device
- Integrated design only 560g