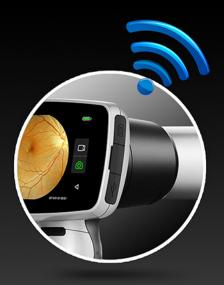

# **Android System Application**

- · One hand operation with Android system
- · Support data storage, reading, wireless transfer, wireless printing
- DICOM interface
- Work independently without additional computer or mobile device
- Integrated design only 560g