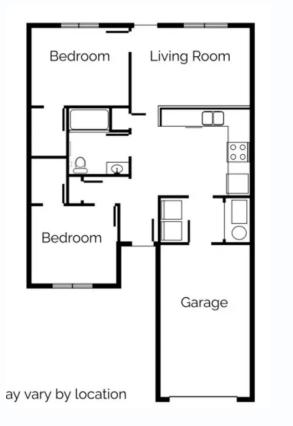

## 2 Bedroom 1 Bath 951 SqFt

# Meadow View Residences

- Attached garage with opener.
- Custom fit window blinds.
- Fully equipped kitchens with room for dining.
- Individual furnace, central air and hot water.
- Off-street parking.
- Private entry with garage.
- Private patio.
- Refrigerator, range, dishwasher, microwave, and disposal.
- Washer and dryer connections.
- Walk-in Closets.
- Wheelchair and disability accessible.
- Safe, clean all electric (resident pays electric and water)
- Individual trash bins.