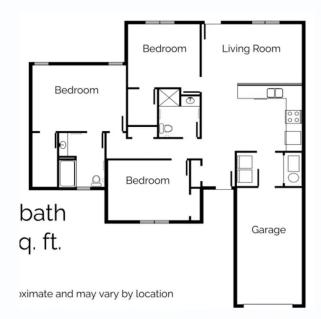

## 3 Bedroom 2 Bath 1,406 SqFt

# Meadow View Residences

- Attached garage with opener.
- Custom fit window blinds.
- Fully equipped kitchens with room for dining.
- Individual furnace, central air and hot water.
- Off-street parking.
- Private entry with garage.
- Private patio.
- Refrigerator, range, dishwasher, microwave, and disposal.
- Washer and dryer connections.
- Walk-in Closets.
- Wheelchair and disability accessible.
- Safe, clean all electric (resident pays electric and water)
- Individual trash bins.