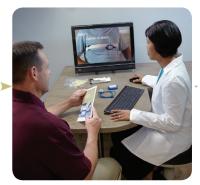

## WEB PORTAL WORKFLOW

Healthcare provider orders home sleep test, prepares monitor and instructs patient on proper setup and use of sleep monitor.

Patient leaves office same day prepared to self-administer home sleep test in the comfort and convenience of his own home.