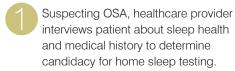

## WEB PORTAL WORKFLOW

Healthcare provider orders home sleep test, prepares monitor and instructs patient on proper setup and use of sleep monitor.

Patient leaves office same day prepared to self-administer home sleep test in the comfort and convenience of his own home.