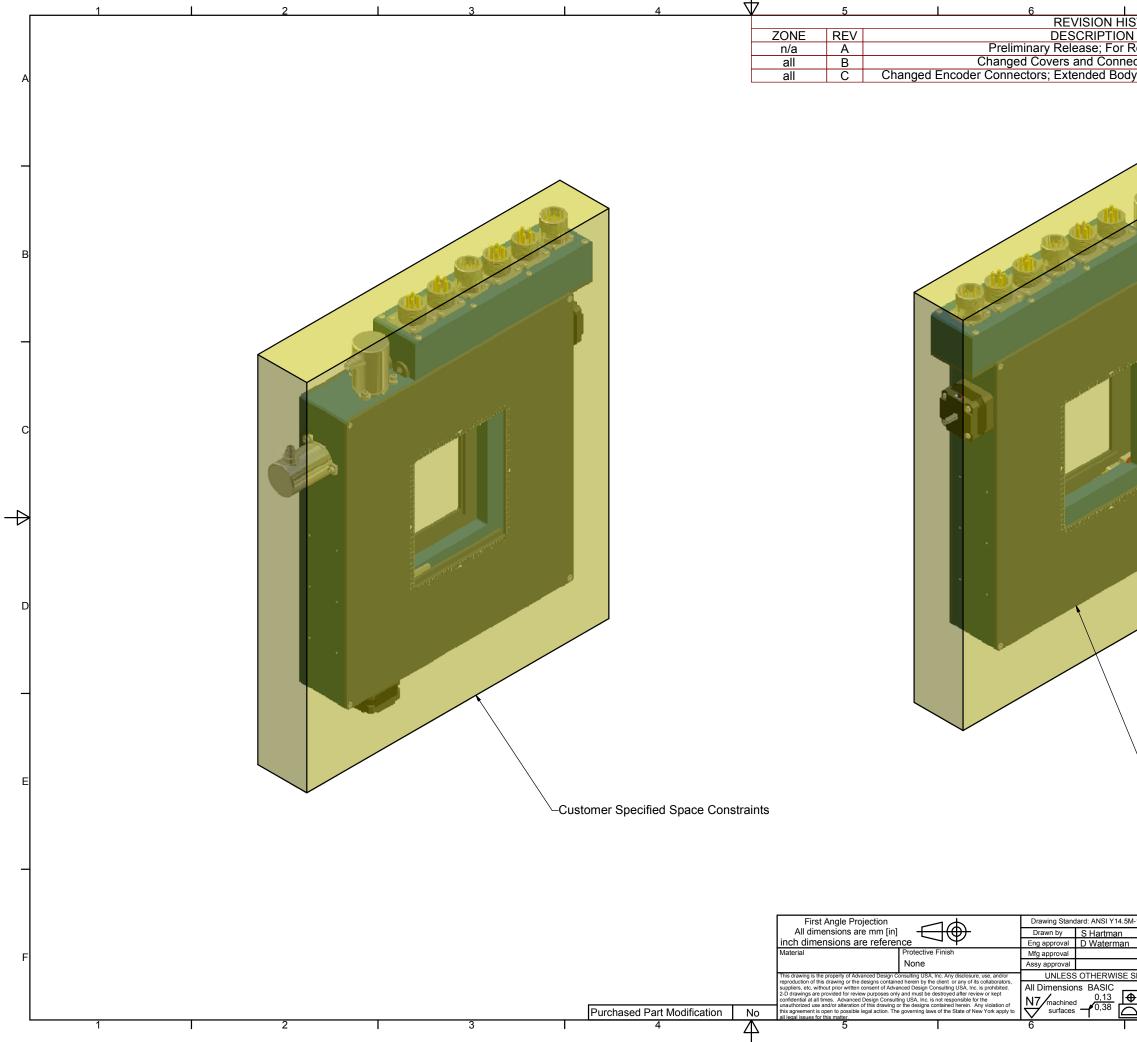

| 7                                                                                                                                              |                    | 8          |                       | _ |
|------------------------------------------------------------------------------------------------------------------------------------------------|--------------------|------------|-----------------------|---|
| STORY                                                                                                                                          |                    |            |                       |   |
| N<br>Review Only                                                                                                                               | DATE               |            | PROVED<br>Hartman     | - |
| ector Mounting                                                                                                                                 | 3/16/20<br>3/19/20 | )9 S       | Hartman               | 1 |
| ly 5mm To Accommodate Limits                                                                                                                   | 3/30/20            | 09 S       | Hartman               | А |
| ector Mounting<br>ly 5mm To Accommodate Limits                                                                                                 | 3/30/200           |            | Hartman               | в |
|                                                                                                                                                |                    |            |                       |   |
|                                                                                                                                                |                    |            |                       | 4 |
|                                                                                                                                                |                    |            |                       | D |
|                                                                                                                                                |                    |            |                       | _ |
| S1 Custom Slit Assembly                                                                                                                        |                    |            |                       | E |
|                                                                                                                                                |                    |            |                       | _ |
| M-1994 Date<br>3/16/2009<br>126 Ridge Road / PO Box 187<br>Lansing, NY 14882<br>Phone: 607.533.5531 / Fax: 607<br>E-mail: adc@adc9001.com / We | .533.3618          |            | D 9001:2008 Certified | F |
| ANSTO Custo                                                                                                                                    |                    | ssem       | bly S1                |   |
|                                                                                                                                                | Revision<br>C      | Size<br>A2 | Sheet<br>1 / 3        | 1 |
| 7                                                                                                                                              | I                  | 8          | •                     | - |