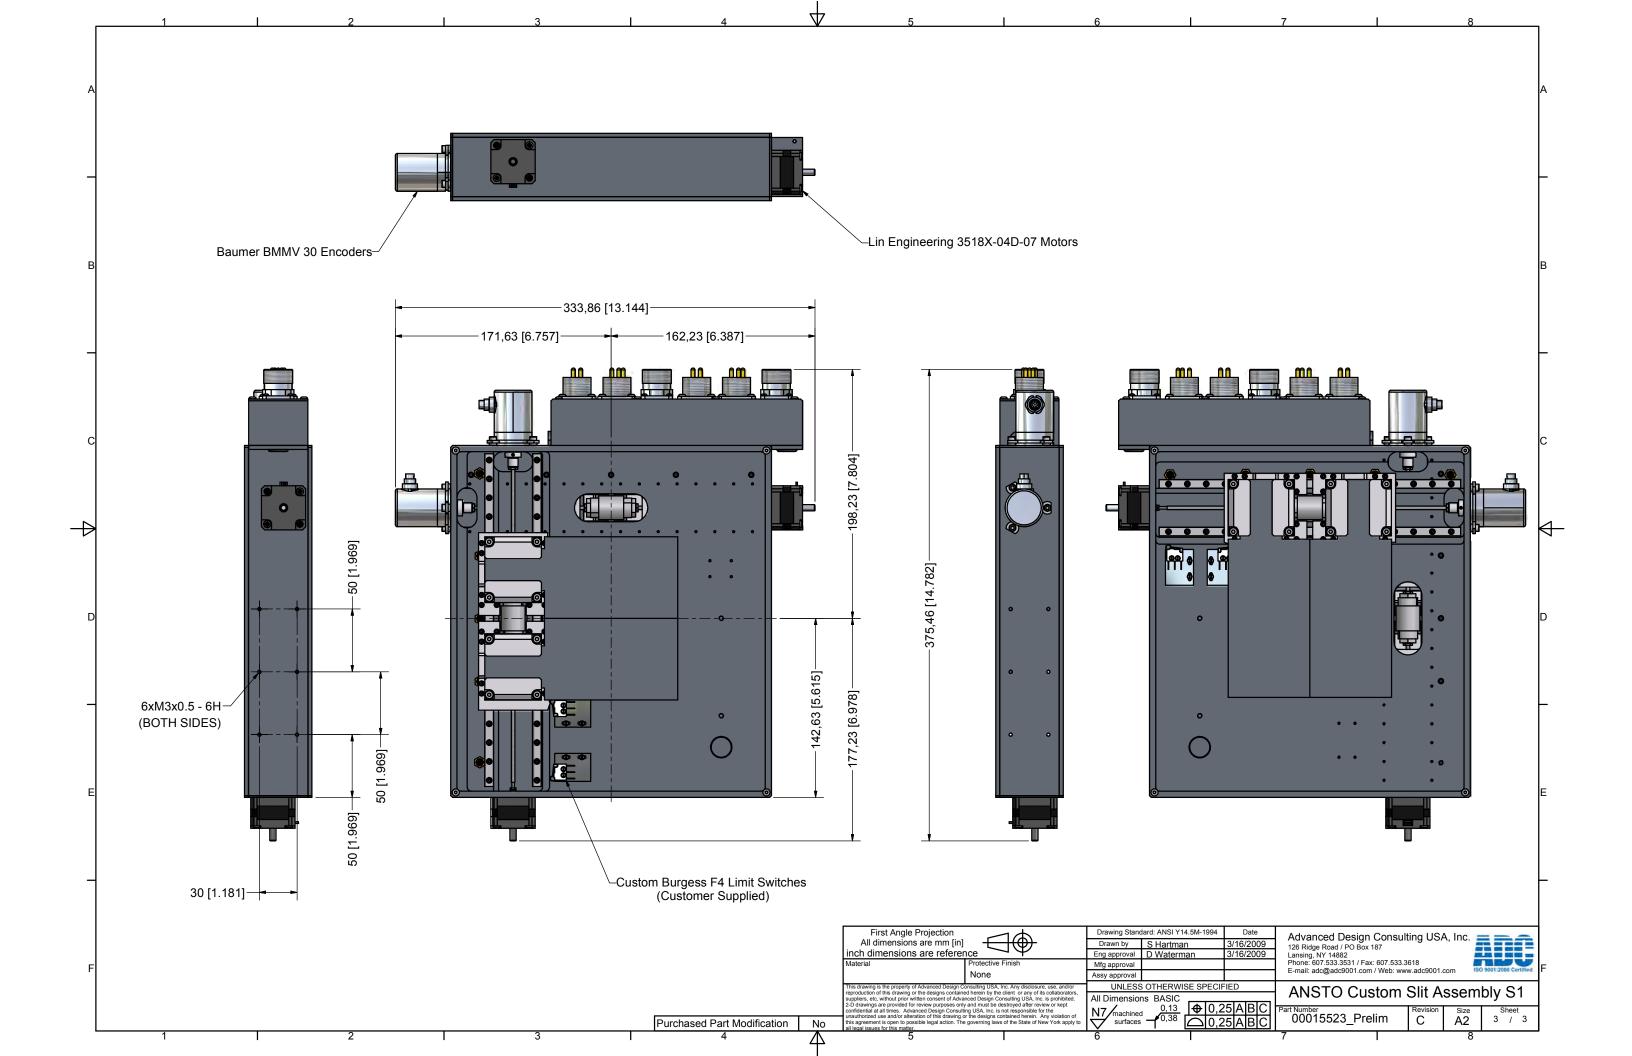

| 7                                                                                                                                              |                    | 8          |                       | _ |
|------------------------------------------------------------------------------------------------------------------------------------------------|--------------------|------------|-----------------------|---|
| STORY                                                                                                                                          |                    |            |                       |   |
| N<br>Review Only                                                                                                                               | DATE               |            | PROVED<br>Hartman     | - |
| ector Mounting                                                                                                                                 | 3/16/20<br>3/19/20 | )9 S       | Hartman               | 1 |
| ly 5mm To Accommodate Limits                                                                                                                   | 3/30/20            | 09 S       | Hartman               | А |
| ector Mounting<br>ly 5mm To Accommodate Limits                                                                                                 | 3/30/200           |            | Hartman               | в |
|                                                                                                                                                |                    |            |                       |   |
|                                                                                                                                                |                    |            |                       | 4 |
|                                                                                                                                                |                    |            |                       | D |
|                                                                                                                                                |                    |            |                       | _ |
| S1 Custom Slit Assembly                                                                                                                        |                    |            |                       | E |
|                                                                                                                                                |                    |            |                       | _ |
| M-1994 Date<br>3/16/2009<br>126 Ridge Road / PO Box 187<br>Lansing, NY 14882<br>Phone: 607.533.5531 / Fax: 607<br>E-mail: adc@adc9001.com / We | .533.3618          |            | D 9001:2008 Certified | F |
| ANSTO Custo                                                                                                                                    |                    | ssem       | bly S1                |   |
|                                                                                                                                                | Revision<br>C      | Size<br>A2 | Sheet<br>1 / 3        | 1 |
| 7                                                                                                                                              | I                  | 8          | •                     | - |