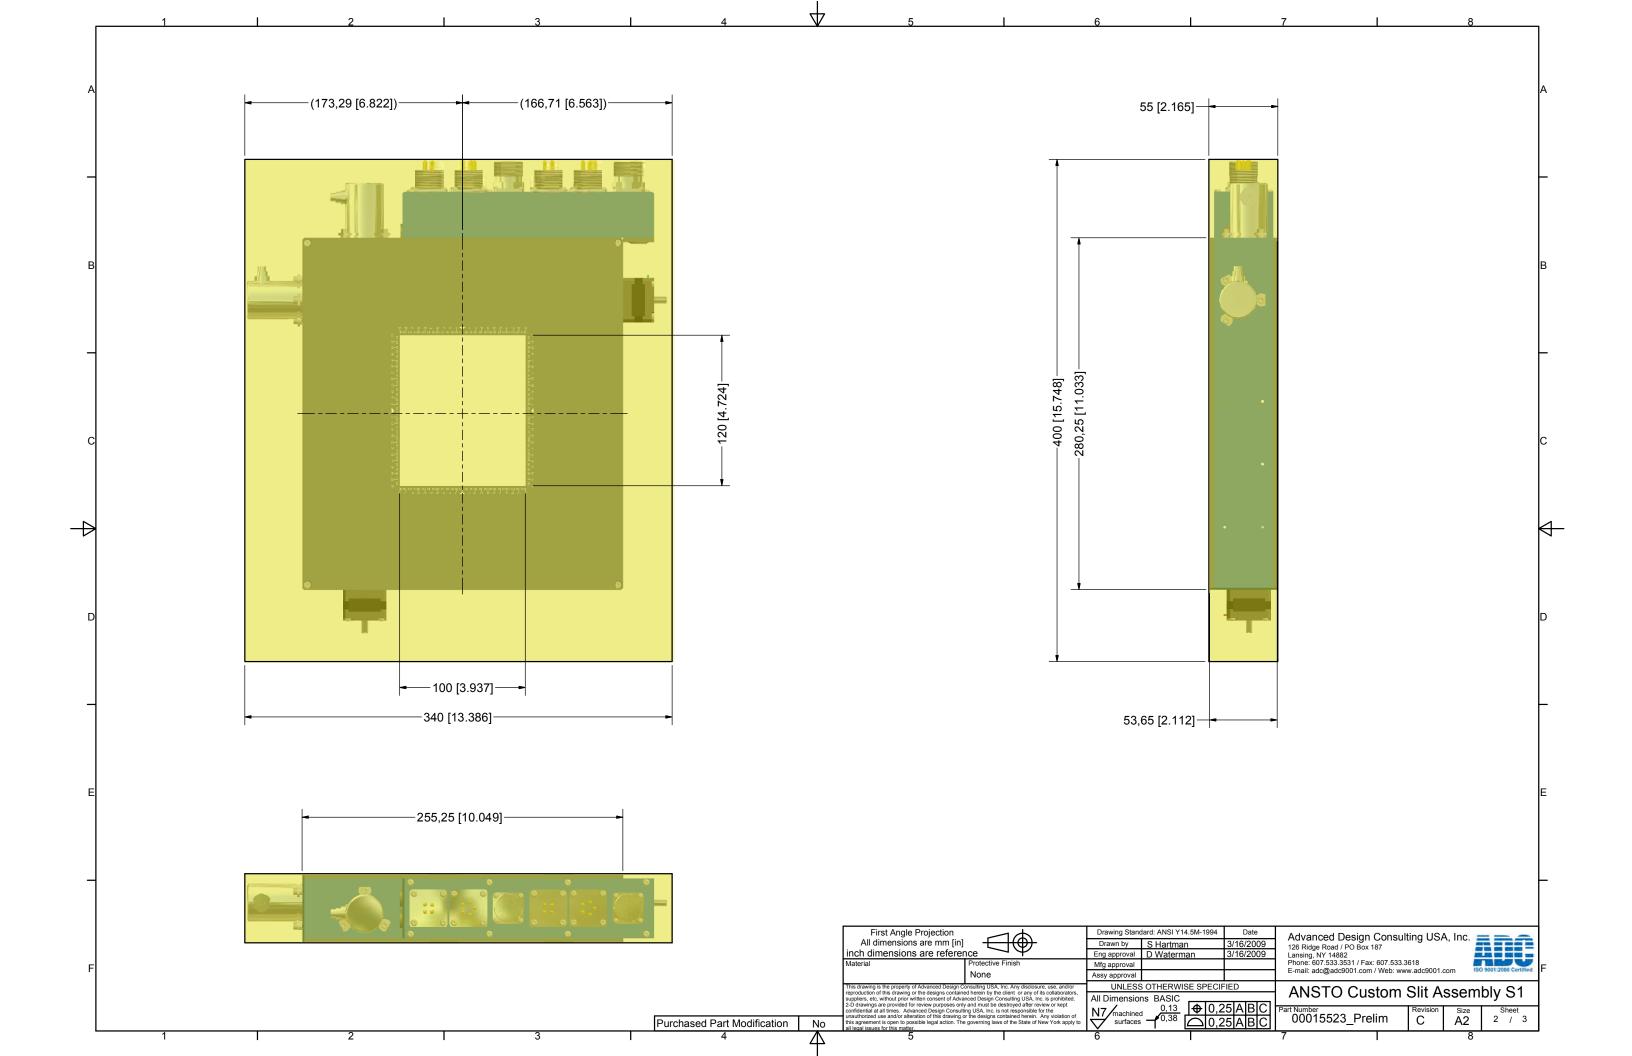

| 7                                                                                                                                              |                    | 8          |                       | _ |
|------------------------------------------------------------------------------------------------------------------------------------------------|--------------------|------------|-----------------------|---|
| STORY                                                                                                                                          |                    |            |                       |   |
| N<br>Review Only                                                                                                                               | DATE               |            | PROVED<br>Hartman     | - |
| ector Mounting                                                                                                                                 | 3/16/20<br>3/19/20 | )9 S       | Hartman               | 1 |
| ly 5mm To Accommodate Limits                                                                                                                   | 3/30/20            | 09 S       | Hartman               | А |
| ector Mounting<br>ly 5mm To Accommodate Limits                                                                                                 | 3/30/200           |            | Hartman               | в |
|                                                                                                                                                |                    |            |                       |   |
|                                                                                                                                                |                    |            |                       | 4 |
|                                                                                                                                                |                    |            |                       | D |
|                                                                                                                                                |                    |            |                       | _ |
| S1 Custom Slit Assembly                                                                                                                        |                    |            |                       | E |
|                                                                                                                                                |                    |            |                       | _ |
| M-1994 Date<br>3/16/2009<br>126 Ridge Road / PO Box 187<br>Lansing, NY 14882<br>Phone: 607.533.5531 / Fax: 607<br>E-mail: adc@adc9001.com / We | .533.3618          |            | D 9001:2008 Certified | F |
| ANSTO Custo                                                                                                                                    |                    | ssem       | bly S1                |   |
|                                                                                                                                                | Revision<br>C      | Size<br>A2 | Sheet<br>1 / 3        | 1 |
| 7                                                                                                                                              | I                  | 8          | •                     | - |