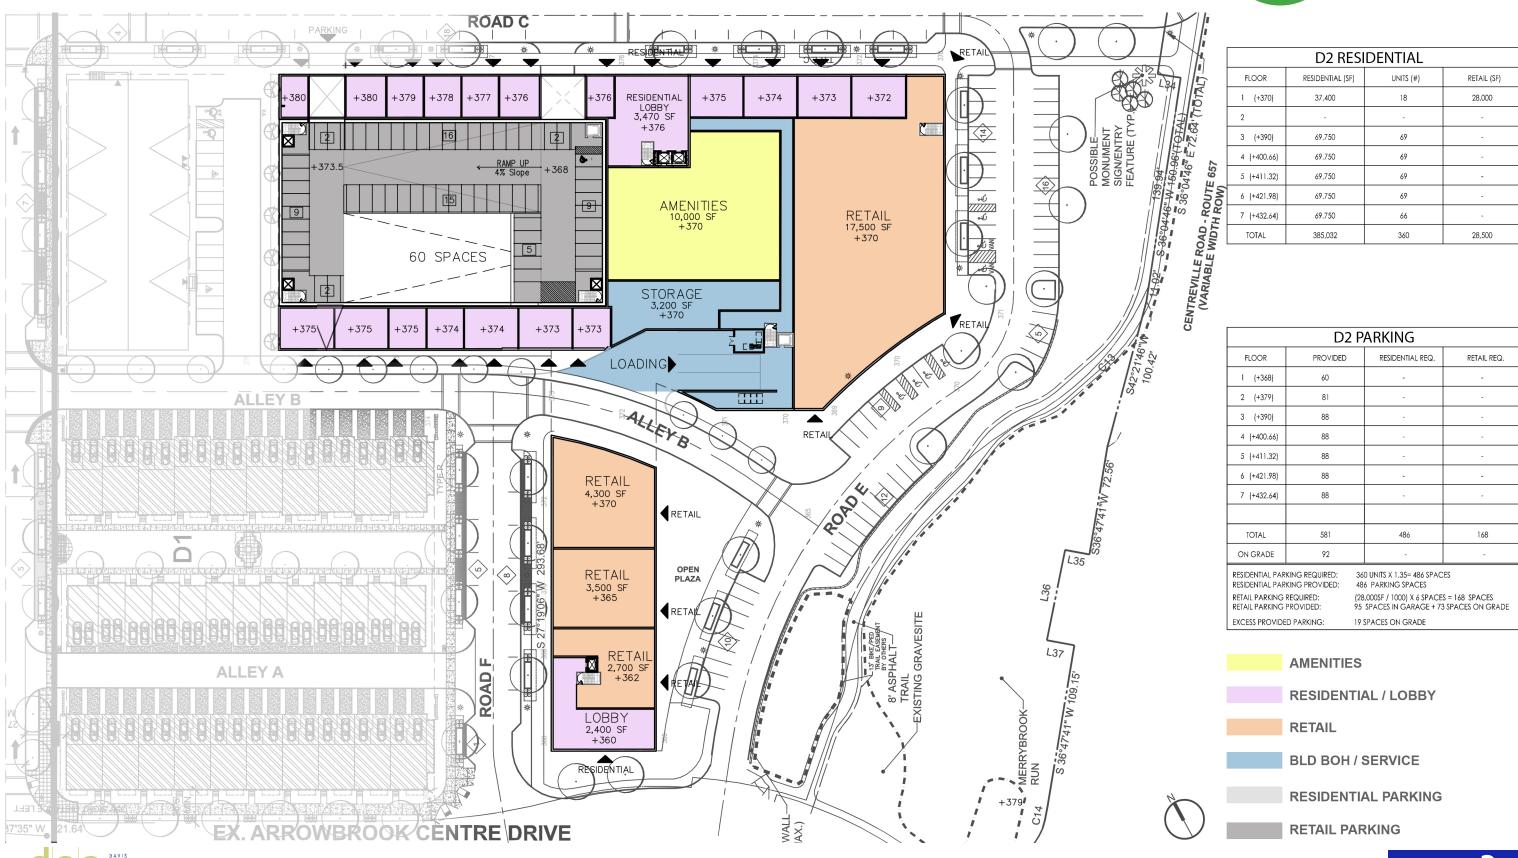

EACEST NOVIDED LANGING. 17 SLACES ON GR

RESIDENTIAL / LOBBY

| D2 RESIDENTIAL |                  |           |             |  |
|----------------|------------------|-----------|-------------|--|
| FLOOR          | RESIDENTIAL (SF) | UNITS (#) | RETAIL (SF) |  |
| 1 (+370)       | 37,400           | 18        | 28,000      |  |
| 2              | -                | -         | -           |  |
| 3 (+390)       | 69,750           | 69        | -           |  |
| 4 (+400.66)    | 69,750           | 69        | -           |  |
| 5 (+411.32)    | 69,750           | 69        | -           |  |
| 6 (+421.98)    | 69,750           | 69        | -           |  |
| 7 (+432.64)    | 69,750           | 66        | -           |  |
| TOTAL          | 385,032          | 360       | 28,500      |  |

| D2 PARKING  |          |                  |                |  |
|-------------|----------|------------------|----------------|--|
| FLOOR       | PROVIDED | RESIDENTIAL REQ. | RETAIL REQ.    |  |
| 1 (+368)    | 60       | -                | -              |  |
| 2 (+379)    | 81       | -                | i <del>-</del> |  |
| 3 (+390)    | 88       | -                | -              |  |
| 4 (+400.66) | 88       | -                | -              |  |
| 5 (+411.32) | 88       | -                | 1=1            |  |
| 6 (+421.98) | 88       | -                | -              |  |
| 7 (+432.64) | 88       | -                | -              |  |
|             |          |                  |                |  |
| TOTAL       | 581      | 486              | 168            |  |
| ON GRADE    | 92       | -                | -              |  |

RESIDENTIAL PARKING REQUIRED:
RESIDENTIAL PARKING PROVIDED:
RETAIL PARKING REQUIRED:
RETAIL PARKING PROVIDED:
RETAIL PARKING PROVIDED:
RETAIL PARKING PROVIDED:
RETAIL PARKING PROVIDED:
RETAIL PARKING:

19 SPACES ON GRADE

**SECTION A** 