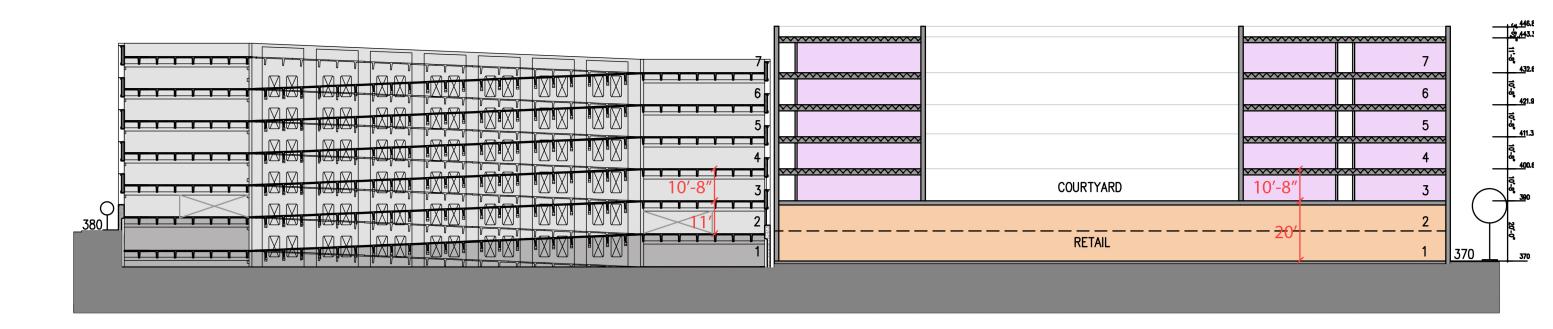

del>-</del> |  |
| 3 (+390)    | 88       | -                | -              |  |
| 4 (+400.66) | 88       | -                | -              |  |
| 5 (+411.32) | 88       | -                | 1=1            |  |
| 6 (+421.98) | 88       | -                | -              |  |
| 7 (+432.64) | 88       | -                | -              |  |
|             |          |                  |                |  |
| TOTAL       | 581      | 486              | 168            |  |
| ON GRADE    | 92       | -                | -              |  |

RESIDENTIAL PARKING REQUIRED:
RESIDENTIAL PARKING PROVIDED:
RETAIL PARKING REQUIRED:
RETAIL PARKING PROVIDED:
RETAIL PARKING PROVIDED:
RETAIL PARKING PROVIDED:
RETAIL PARKING PROVIDED:
RETAIL PARKING:

19 SPACES ON GRADE









**SECTION A** 











#### **SECTION B**