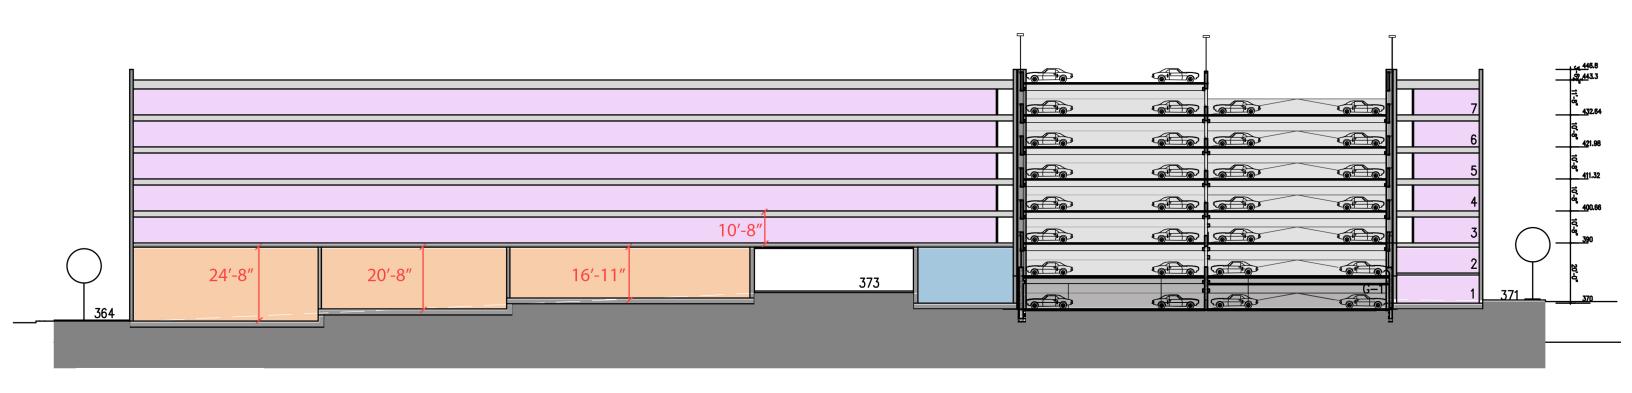

| -                | i <del>-</del> |  |
| 3 (+390)    | 88       | -                | -              |  |
| 4 (+400.66) | 88       | -                | -              |  |
| 5 (+411.32) | 88       | -                | 1=1            |  |
| 6 (+421.98) | 88       | -                | -              |  |
| 7 (+432.64) | 88       | -                | -              |  |
|             |          |                  |                |  |
| TOTAL       | 581      | 486              | 168            |  |
| ON GRADE    | 92       | -                | -              |  |

RESIDENTIAL PARKING REQUIRED:
RESIDENTIAL PARKING PROVIDED:
RETAIL PARKING REQUIRED:
RETAIL PARKING PROVIDED:
RETAIL PARKING PROVIDED:
RETAIL PARKING PROVIDED:
RETAIL PARKING PROVIDED:
RETAIL PARKING:

19 SPACES ON GRADE









**SECTION A** 











#### **SECTION B**