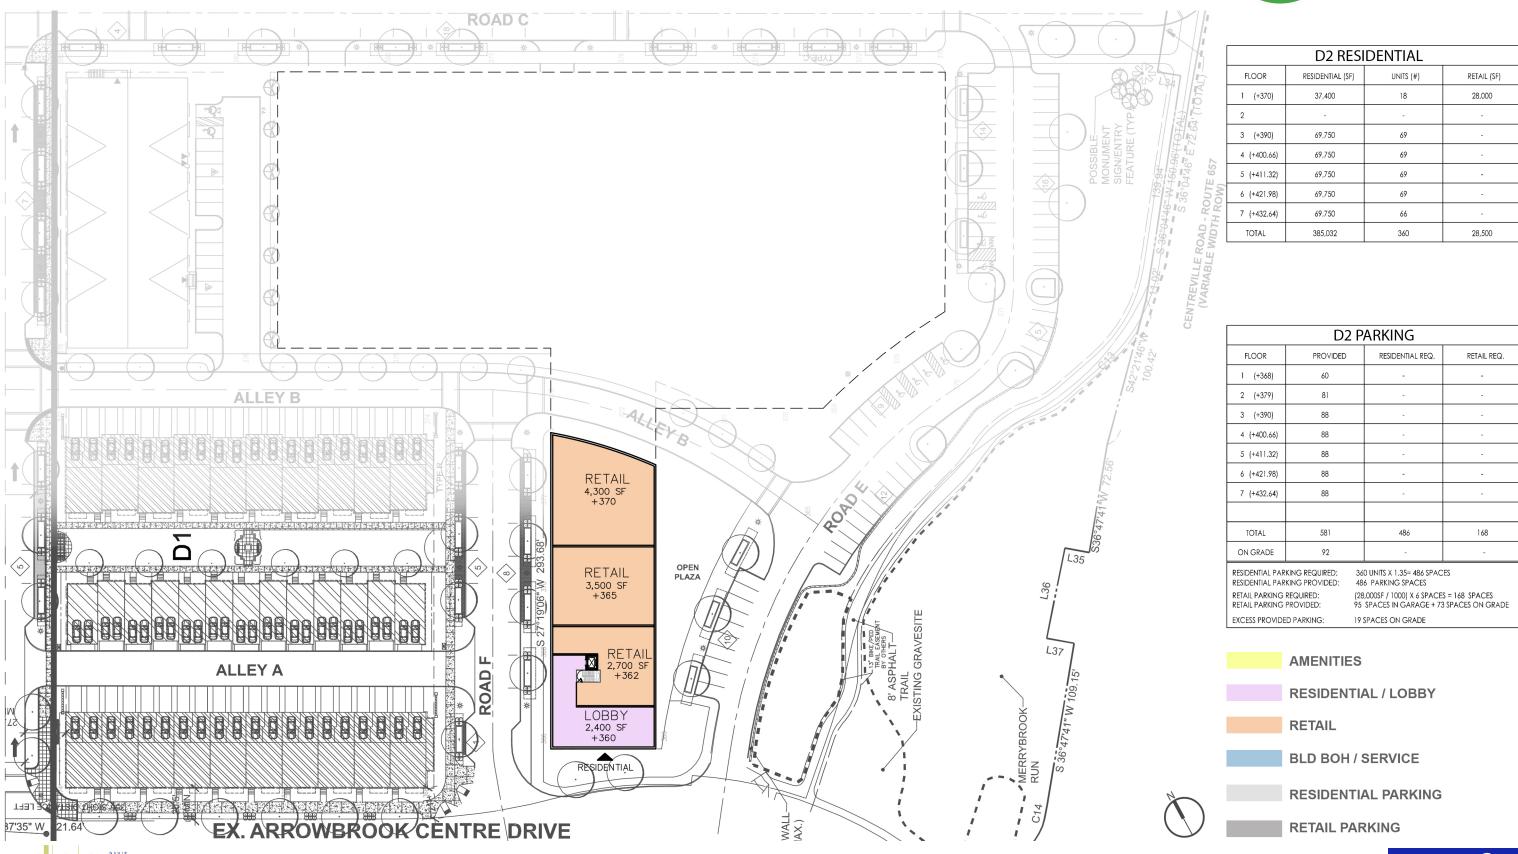

|             | D2 RESIDENTIAL   |           |             |  |  |  |
|-------------|------------------|-----------|-------------|--|--|--|
| FLOOR       | RESIDENTIAL (SF) | UNITS (#) | RETAIL (SF) |  |  |  |
| 1 (+370)    | 37,400           | 18        | 28,000      |  |  |  |
| 2           | -                | -         | -           |  |  |  |
| 3 (+390)    | 69,750           | 69        | -           |  |  |  |
| 4 (+400.66) | 69,750           | 69        | -           |  |  |  |
| 5 (+411.32) | 69,750           | 69        | -           |  |  |  |
| 6 (+421.98) | 69,750           | 69        | -           |  |  |  |
| 7 (+432.64) | 69,750           | 66        | -           |  |  |  |
| TOTAL       | 385,032          | 360       | 28,500      |  |  |  |

| D2 PARKING      |                |                            |             |  |
|-----------------|----------------|----------------------------|-------------|--|
| FLOOR           | PROVIDED       | RESIDENTIAL REQ.           | RETAIL REQ. |  |
| 1 (+368)        | 60             | -                          | -           |  |
| 2 (+379)        | 81             | =                          | -           |  |
| 3 (+390)        | 88             | -                          | -           |  |
| 4 (+400.66)     | 88             | -                          | -           |  |
| 5 (+411.32)     | 88             | -                          | -           |  |
| 6 (+421.98)     | 88             | -                          | -           |  |
| 7 (+432.64)     | 88             | -                          | -           |  |
|                 |                |                            |             |  |
| TOTAL           | 581            | 486                        | 168         |  |
| ON GRADE        | 92             | -                          | -           |  |
| DECIDENTIAL DAD | KINO DECITIOED | 0.115.1170.11.105407.004.6 |             |  |

RESIDENTIAL PARKING REQUIRED:
RESIDENTIAL PARKING PROVIDED:
RETAIL PARKING REQUIRED:
486 PARKING SPACES
RETAIL PARKING REQUIRED:
(28,000SF / 1000) X 6 SPACES = 168 SPACES

RETAIL PARKING PROVIDED: 95 SPACES IN GARAGE + 73 SPACES ON GRADE EXCESS PROVIDED PARKING: 19 SPACES ON GRADE