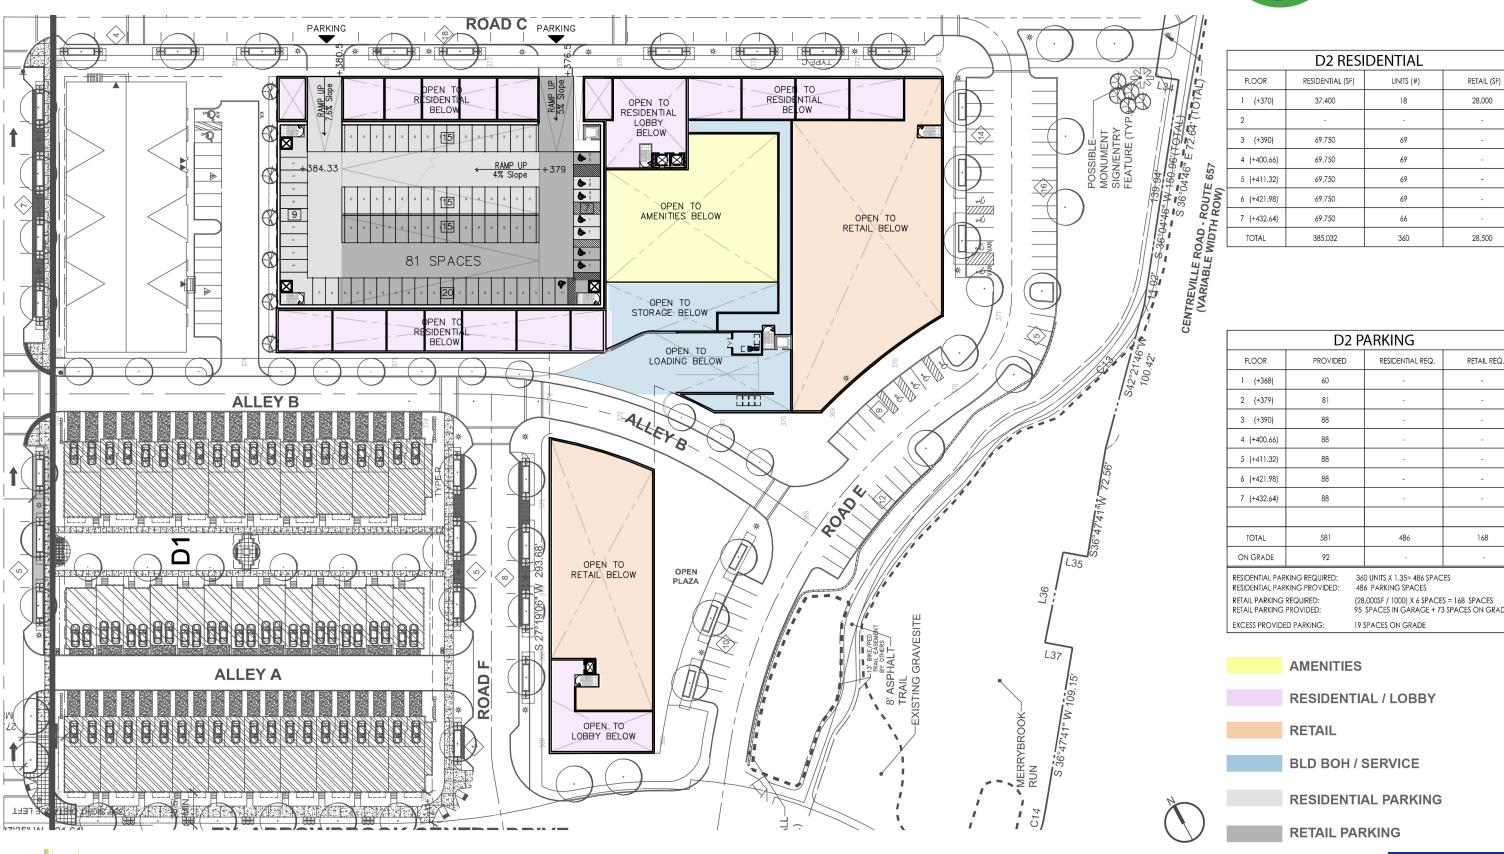

|             | D2 RESIDENTIAL   |           |             |  |  |  |
|-------------|------------------|-----------|-------------|--|--|--|
| FLOOR       | RESIDENTIAL (SF) | UNITS (#) | RETAIL (SF) |  |  |  |
| 1 (+370)    | 37,400           | 18        | 28,000      |  |  |  |
| 2           | -                | -         | -           |  |  |  |
| 3 (+390)    | 69,750           | 69        | -           |  |  |  |
| 4 (+400.66) | 69,750           | 69        | -           |  |  |  |
| 5 (+411.32) | 69,750           | 69        | -           |  |  |  |
| 6 (+421.98) | 69,750           | 69        | -           |  |  |  |
| 7 (+432.64) | 69,750           | 66        | -           |  |  |  |
| TOTAL       | 385,032          | 360       | 28,500      |  |  |  |

| D2 PARKING      |