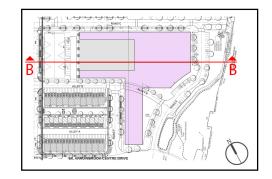

+390)    | 88       | -                | -              |  |
| 4 (+400.66) | 88       | -                | -              |  |
| 5 (+411.32) | 88       | -                | 1=1            |  |
| 6 (+421.98) | 88       | -                | -              |  |
| 7 (+432.64) | 88       | -                | -              |  |
|             |          |                  |                |  |
| TOTAL       | 581      | 486              | 168            |  |
| ON GRADE    | 92       | -                | -              |  |

RESIDENTIAL PARKING REQUIRED:
RESIDENTIAL PARKING PROVIDED:
RETAIL PARKING REQUIRED:
RETAIL PARKING PROVIDED:
RETAIL PARKING PROVIDED:
RETAIL PARKING PROVIDED:
RETAIL PARKING PROVIDED:
RETAIL PARKING:

19 SPACES ON GRADE









**SECTION A** 











#### **SECTION B**