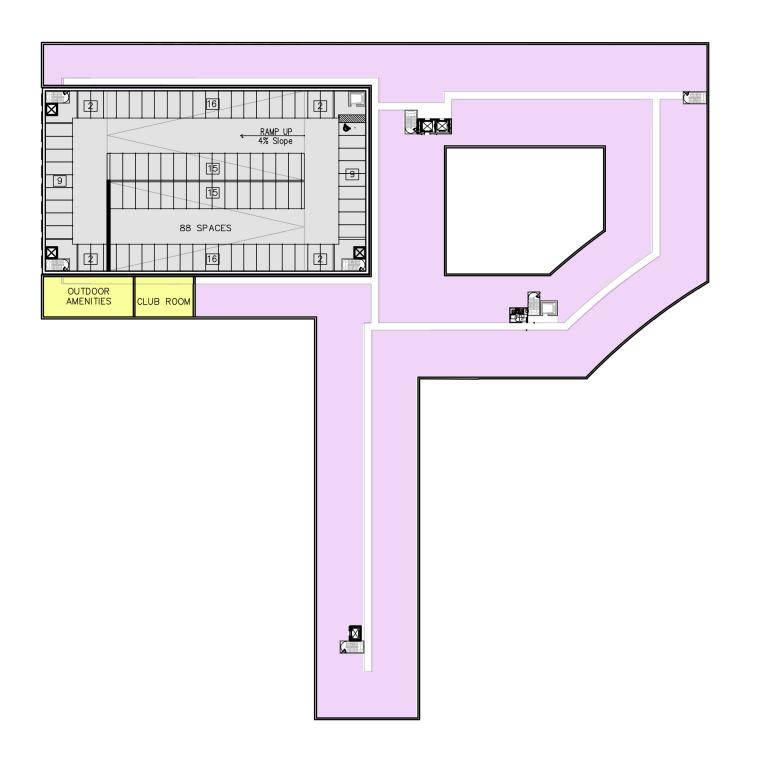

|             | D2 RESIDENTIAL   |           |             |  |  |  |
|-------------|------------------|-----------|-------------|--|--|--|
| FLOOR       | RESIDENTIAL (SF) | UNITS (#) | RETAIL (SF) |  |  |  |
| 1 (+370)    | 37,400           | 18        | 28,000      |  |  |  |
| 2           | -                | -         | -           |  |  |  |
| 3 (+390)    | 69,750           | 69        | -           |  |  |  |
| 4 (+400.66) | 69,750           | 69        | -           |  |  |  |
| 5 (+411.32) | 69,750           | 69        | -           |  |  |  |
| 6 (+421.98) | 69,750           | 69        | -           |  |  |  |
| 7 (+432.64) | 69,750           | 66        | -           |  |  |  |
| TOTAL       | 385,032          | 360       | 28,500      |  |  |  |

| D2 PARKING      |                |                            |             |  |
|-----------------|----------------|----------------------------|-------------|--|
| FLOOR           | PROVIDED       | RESIDENTIAL REQ.           | RETAIL REQ. |  |
| 1 (+368)        | 60             | -                          | -           |  |
| 2 (+379)        | 81             | =                          | -           |  |
| 3 (+390)        | 88             | -                          | -           |  |
| 4 (+400.66)     | 88             | -                          | -           |  |
| 5 (+411.32)     | 88             | -                          | -           |  |
| 6 (+421.98)     | 88             | -                          | -           |  |
| 7 (+432.64)     | 88             | -                          | -           |  |
|                 |                |                            |             |  |
| TOTAL           | 581            | 486                        | 168         |  |
| ON GRADE        | 92             | -                          | -           |  |
| DECIDENTIAL DAD | KINO DECITIOED | 0.115.1170.11.105407.004.6 |             |  |

RESIDENTIAL PARKING REQUIRED:
RESIDENTIAL PARKING PROVIDED:
RETAIL PARKING REQUIRED:
486 PARKING SPACES
RETAIL PARKING REQUIRED:
(28,000SF / 1000) X 6 SPACES = 168 SPACES

RETAIL PARKING PROVIDED: 95 SPACES IN GARAGE + 73 SPACES ON GRADE EXCESS PROVIDED PARKING: 19 SPACES ON GRADE

EACEST NOVIDED LANGING. 17 SLACES ON GR

RESIDENTIAL / LOBBY

| D2 RESIDENTIAL |                  |           |             |  |
|----------------|------------------|-----------|-------------|--|
| FLOOR          | RESIDENTIAL (SF) | UNITS (#) | RETAIL (SF) |  |
| 1 (+370)       | 37,400           | 18        | 28,000      |  |
| 2              | -                | -         | -           |  |
| 3 (+390)       | 69,750           | 69        | -           |  |
| 4 (+400.66)    | 69,750           | 69        | -           |  |
| 5 (+411.32)    | 69,750           | 69        | -           |  |
| 6 (+421.98)    | 69,750           | 69        | -           |  |
| 7 (+432.64)    | 69,750           | 66        | -           |  |
| TOTAL          | 385,032          | 360       | 28,500      |  |

| D2 PARKING  |          |                  |                |  |
|-------------|----------|------------------|----------------|--|
| FLOOR       | PROVIDED | RESIDENTIAL REQ. | RETAIL REQ.    |  |
| 1 (+368)    | 60       | -                | -              |  |
| 2 (+379)    | 81       | -                | i <del>-</del> |  |
| 3 (+390)    | 88       | -                | -              |  |
| 4 (+400.66) | 88       | -                | -              |  |
| 5 (+411.32) | 88       | -                | 1=1            |  |
| 6 (+421.98) | 88       | -                | -              |  |
| 7 (+432.64) | 88       | -                | -              |  |
|             |          |                  |                |  |
| TOTAL       | 581      | 486              | 168            |  |
| ON GRADE    | 92       | -                | -              |  |

RESIDENTIAL PARKING REQUIRED:
RESIDENTIAL PARKING PROVIDED:
RETAIL PARKING REQUIRED:
RETAIL PARKING PROVIDED:
RETAIL PARKING PROVIDED:
RETAIL PARKING PROVIDED:
RETAIL PARKING PROVIDED:
RETAIL PARKING: