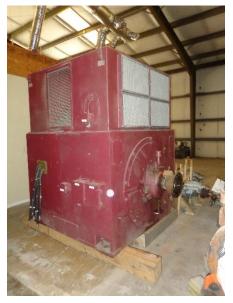

## 2500 KW Back pressure steam turbine generator set

TURBINE:

2500 kw single valve multi stage backpressure steam turbine, 6000 rpm, inlet steam 200 to 650 psig, 500 to 750 deg f, exhaust 20 - 40 psig, CW rotation looking from governor end, 6" class 600 inlet size, 30" class 125 up exhaust. Hand valve for part load operation. Lube oil system, gland steam condenser. GENERATOR:

Ideal 2941 kva, 2500 kw, 4160 v, 3 phase, 60 hz. Air cooled with brushless exciter. 1800 rpm SCOPE OF SUPPLY:

Steam turbine, gear reducer, generator, trip and throttle valve, lube oil system mounted on common skid

Generator terminal box with surge protection system, ct's, pt's

Local turbine gauge board.

Neutral ground resister

Manuals and drawings

History unit built 1995 and ran only 8900 hours stored inside warehouse