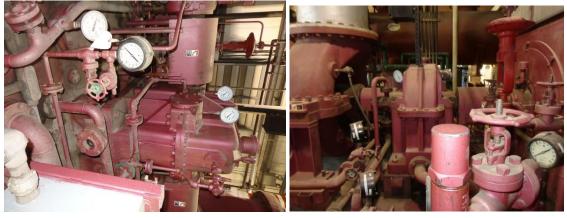

## 2500 KW Back pressure steam turbine generator set

TURBINE:

2500 kw single valve multi stage backpressure steam turbine, 6000 rpm, inlet steam 200 to 650 psig, 500 to 750 deg f, exhaust 20 - 40 psig, CW rotation looking from governor end, 6" class 600 inlet size, 30" class 125 up exhaust. Hand valve for part load operation. Lube oil system, gland steam condenser. GENERATOR:

Ideal 2941 kva, 2500 kw, 4160 v, 3 phase, 60 hz. Air cooled with brushless exciter. 1800 rpm SCOPE OF SUPPLY:

Steam turbine, gear reducer, generator, trip and throttle valve, lube oil system mounted on common skid

Generator terminal box with surge protection system, ct's, pt's

Local turbine gauge board.

Neutral ground resister

Manuals and drawings

History unit built 1995 and ran only 8900 hours stored inside warehouse