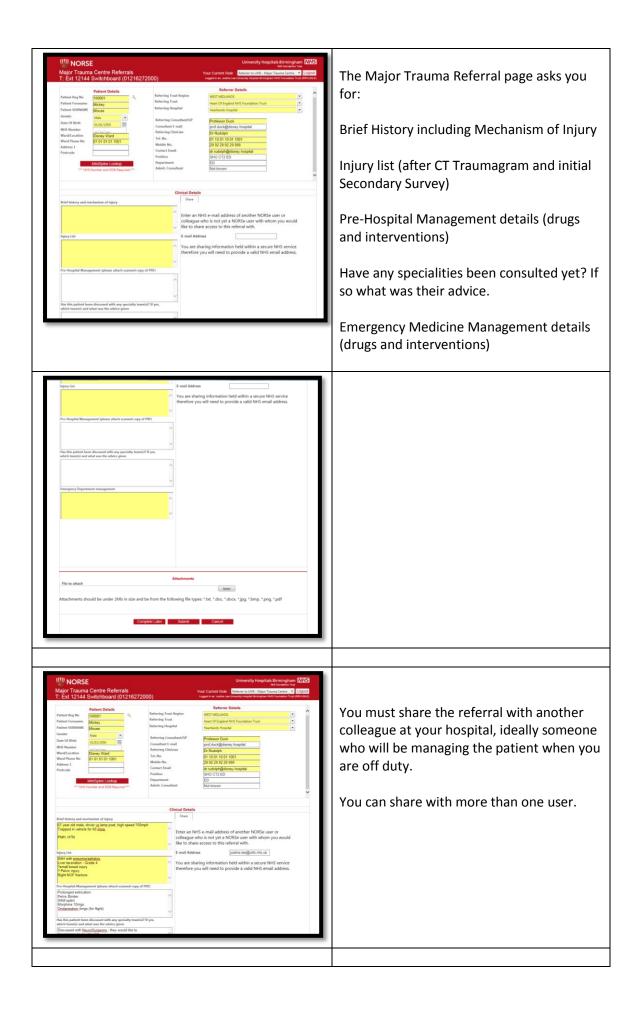

|                                                                                   | Use grey, right hand, top corner, drop down<br>list to select:<br>'Referrer to UHB Major Trauma Centre'<br>Select red tab, 'Add Referral'                                                                                                                                                                                                           |
|-----------------------------------------------------------------------------------|-----------------------------------------------------------------------------------------------------------------------------------------------------------------------------------------------------------------------------------------------------------------------------------------------------------------------------------------------------|
| <page-header><page-header><page-header></page-header></page-header></page-header> | Select round dot for UHB Major Trauma<br>Centre<br>(Do not double click as it will deselect)                                                                                                                                                                                                                                                        |
| <form></form>                                                                     | Upper fields are for the referring team to<br>record the patients demographics. Hospital<br>number refers to the hospital the patient is<br>in at time of referral.<br>If the patient's NHS number and date of<br>birth is known, the 'minispine' facility can<br>be used to look up a patient's<br>demographics<br>All yellow fields are mandatory |

| No. this public born divocation approximation if you.   which haven if and the one the address gives.   Which is USE   Which is USE </th <th>If you have completed your referral, please<br/>submit.<br/>If you wish to complete the referral later,<br/>you can select that option, but the referral<br/>has not been made.</th>                                                                                                                                                                                                                                                                                                                                                                                                                                                                                                                                                                                                                                                                                                                                                                                                                                                                                                                                                                                                                                                                                                                                                                    | If you have completed your referral, please<br>submit.<br>If you wish to complete the referral later,<br>you can select that option, but the referral<br>has not been made. |
|------------------------------------------------------------------------------------------------------------------------------------------------------------------------------------------------------------------------------------------------------------------------------------------------------------------------------------------------------------------------------------------------------------------------------------------------------------------------------------------------------------------------------------------------------------------------------------------------------------------------------------------------------------------------------------------------------------------------------------------------------------------------------------------------------------------------------------------------------------------------------------------------------------------------------------------------------------------------------------------------------------------------------------------------------------------------------------------------------------------------------------------------------------------------------------------------------------------------------------------------------------------------------------------------------------------------------------------------------------------------------------------------------------------------------------------------------------------------------------------------------------------------------------------------------------------------------------------------------------------------------------------------------------------------------------------------------------------------------------------------------------------------------------------------------------------------------------------------------------------------------------------------------------------------------------------------------------------------------------------------------------------------------------------------------------------------------------------------|-----------------------------------------------------------------------------------------------------------------------------------------------------------------------------|
| A Le Addre gale man of Address and | Once submitted you will receive an email to confirm submission.                                                                                                             |
|                                                                                                                                                                                                                                                                                                                                                                                                                                                                                                                                                                                                                                                                                                                                                                                                                                                                                                                                                                                                                                                                                                                                                                                                                                                                                                                                                                                                                                                                                                                                                                                                                                                                                                                                                                                                                                                                                                                                                                                                                                                                                                |                                                                                                                                                                             |
| Windowski Advance Centre Referration Sector 2000                                                                                                                                                                                                                                                                                                                                                                                                                                                                                                                                                                                                                                                                                                                                                                                                                                                                                                                                                                                                                                                                                                                                               | (Incomplete referral pending but can be seen by UHB MTC Consultant)                                                                                                         |