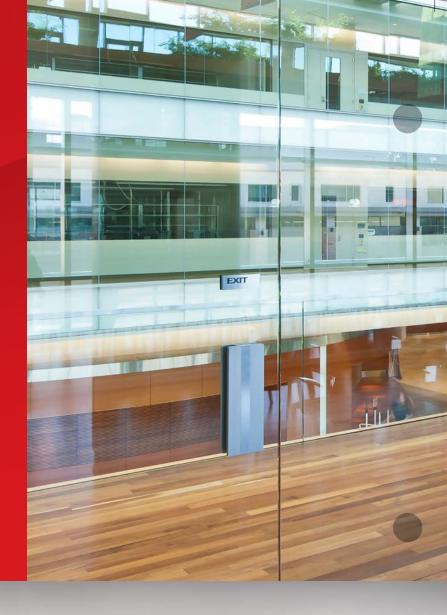

## Frameless GlassWall\*

Divide your space seamlessly with Hufcor's Frameless
GlassWall™. Ideal for spaces where a physical but not a visual barrier is needed, our Frameless GlassWall™ allows natural light to penetrate a space and deliver maximum space flexibility. Frameless GlassWall™ incorporates glass mounted on slimline top and bottom horizontal rails, eliminating the need for vertical frame members which block sight-lines and obstruct views.

#### **FEATURES**

- For openings up to 10'5" (3.2m) high and unlimited width
- » No vertical frame members provide continuous sight-lines, unobstructed views and maximum use of available light
- » Mechanically-fastened top & bottom rails for durable, trouble-free operation
- » Can be installed in either new or existing construction
- » Ability to create curved walls opens up a new range of design possibilities
- » No floor tracks means no debris accumulation, tripping hazards or usable space interference
- » Polished glass edges for clean finished look