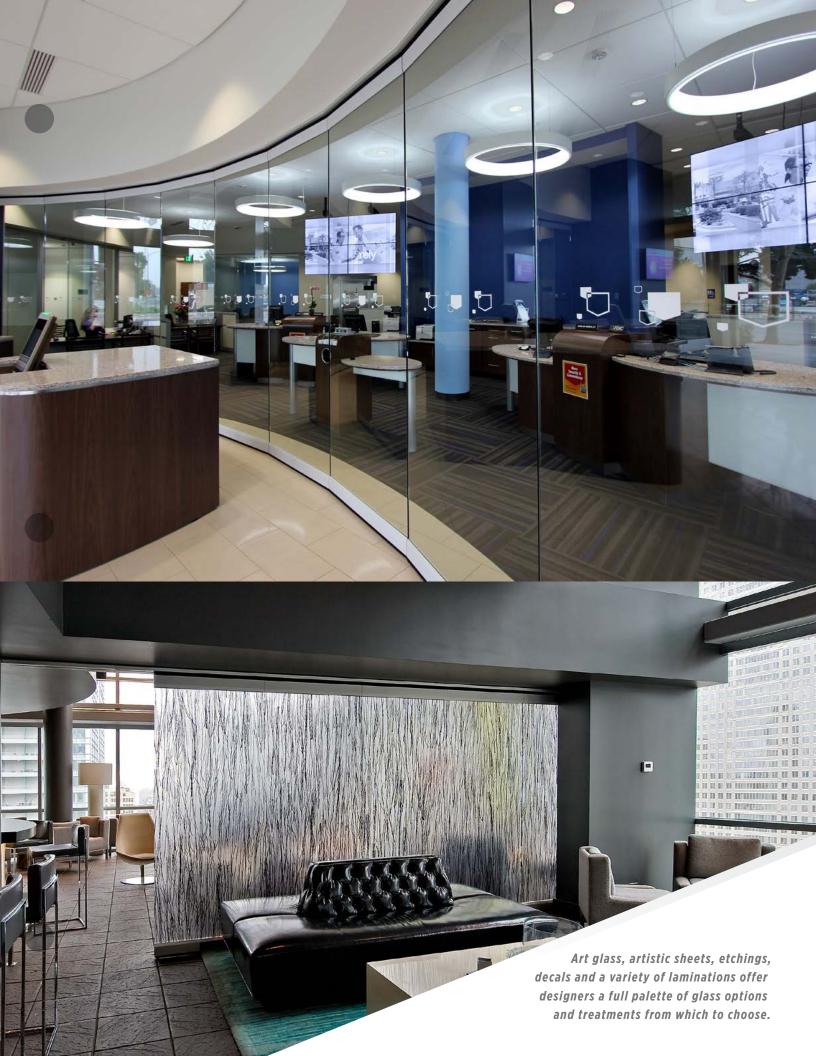

#### **GLASS OPTIONS**

- » Translucent & Etched
- » Factory-applied custom graphics and decals
- » Field-applied custom graphics such as painted, murals, decals, glass treatments