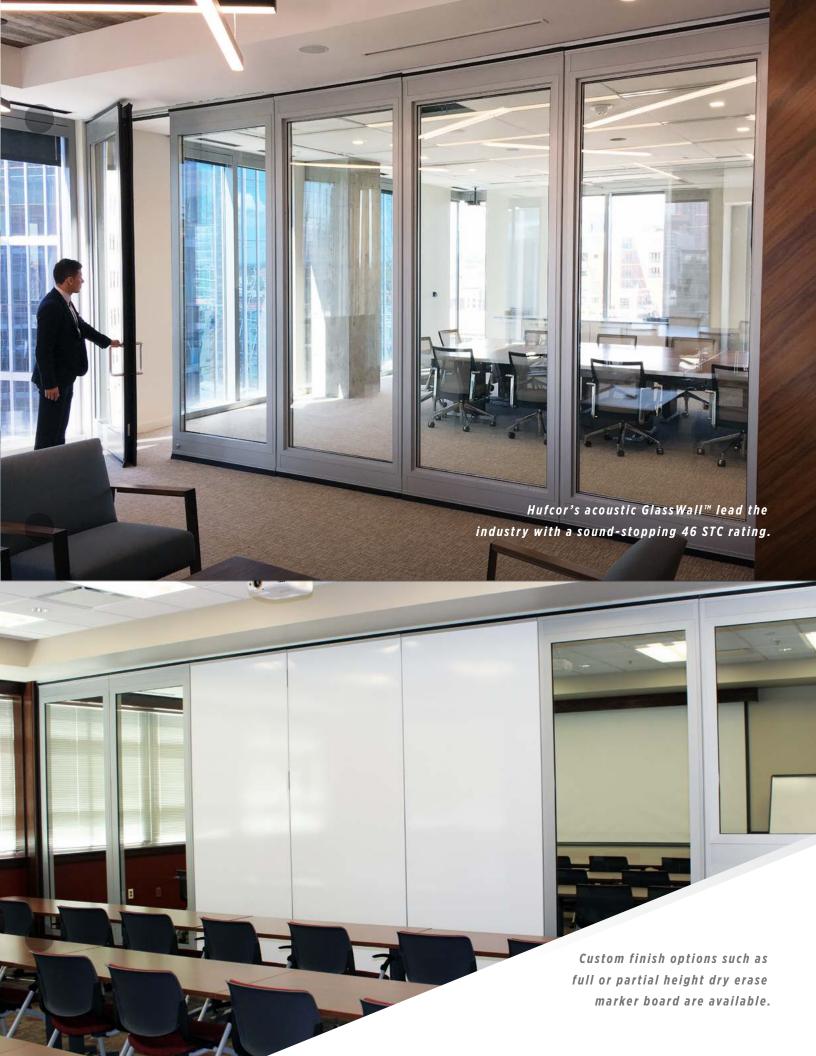

## Acoustic GlassWall

Meet the GlassWall™ with superior sound-stopping performance.

Hufcor's GlassWall™ Ultra is the next generation of movable glass wall systems offering unparalleled sound control with sound ratings up to 46 STC. This system combines the welded steel frame design of Hufcor's world class 600 Series™ operable wall partitions with a two inch insulated glass unit to achieve optimal acoustic performance while allowing natural light to enter the interior spaces. Ideal for convention centers, offices and educational facilities. Our GlassWall™ Ultra brings transparency and quietness into a space to ensure a pleasant, light-infused experience.

#### **FEATURES**

- » For openings up to 12'2" (3.7m) high and unlimited width
- » Lab-proven and industryleading 46 STC sound control (45 STC and 35 STC versions also available)
- » Welded steel and aluminum construction with dual laminated tempered glass for excellent durability and rigidity
- » Quick-Set<sup>™</sup> seals—fast and easy waist-high operation
- » Can be installed in either new or existing construction
- » Ability to create curved walls open up a new range of design possibilities
- » No floor tracks means no debris accumulation, tripping hazards or usable space interference
- » Can be combined with 600 Series™ panels