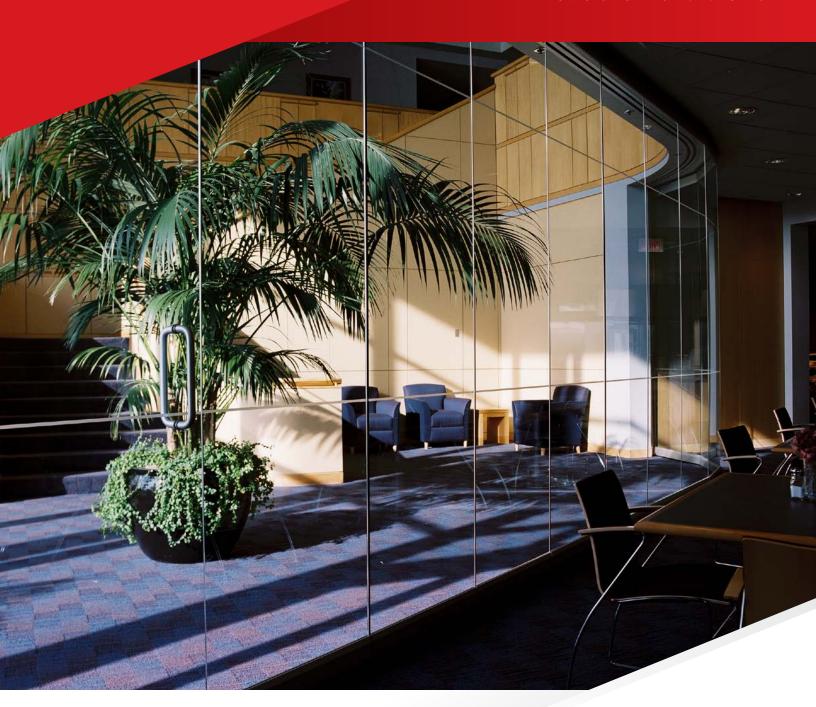

## Frameless GlassWall\*

Divide your space seamlessly with Hufcor's Frameless
GlassWall™. Ideal for spaces where a physical but not a visual barrier is needed, our Frameless GlassWall™ allows natural light to penetrate a space and deliver maximum space flexibility. Frameless GlassWall™ incorporates glass mounted on slimline top and bottom horizontal rails, eliminating the need for vertical frame members which block sight-lines and obstruct views.

#### **FEATURES**

- For openings up to 10'5" (3.2m) high and unlimited width
- » No vertical frame members provide continuous sight-lines, unobstructed views and maximum use of available light
- » Mechanically-fastened top & bottom rails for durable, trouble-free operation
- » Can be installed in either new or existing construction
- » Ability to create curved walls opens up a new range of design possibilities
- » No floor tracks means no debris accumulation, tripping hazards or usable space interference
- » Polished glass edges for clean finished look