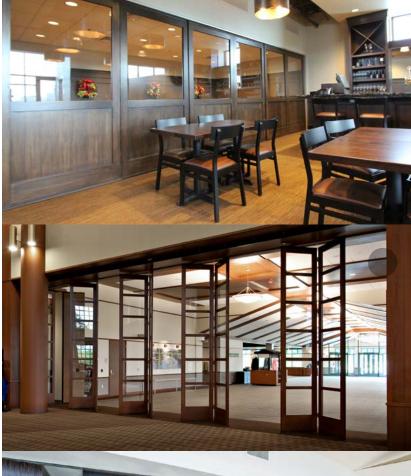

### Timberframe GlassWall

Available in a wide variety of wood, hardware and glass options, Hufcor's Timberframe™ GlassWall™ glass panels combine the openness and light transmission of glass with the warmth and beauty of Oak, Maple, Cherry or Douglas Fir. Timberframe™ GlassWall™ consists of glass surrounded by wood frames composed of triple-laminated solid wood top rails, bottom rails and stiles that are constructed from custom made veneers, solid wood edges and an engineered wood core to ensure dimensional stability and trouble-free performance for a wide variety of applications. The glass panels are suspended overhead—no floor tracks or guides collecting dirt or interfering with your space.

#### **FEATURES**

- » For openings up to 11' 8¾" (3.57m) high and unlimited width
- » Can be installed in either new or existing construction
- » Curved walls open up a range of design possibilities
- » No floor tracks means no debris accumulation, tripping hazards or usable space interference
- » Designing glass panels into your facility allows natural sunlight into your space, which could qualify for LEED points for Indoor Environmental Quality (IEQ) Credit 8.2: Daylight and Views