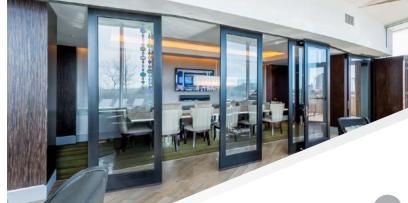

## Acoustic GlassWall

Meet the GlassWall™ with superior sound-stopping performance.

Hufcor's GlassWall™ Ultra is the next generation of movable glass wall systems offering unparalleled sound control with sound ratings up to 46 STC. This system combines the welded steel frame design of Hufcor's world class 600 Series™ operable wall partitions with a two inch insulated glass unit to achieve optimal acoustic performance while allowing natural light to enter the interior spaces. Ideal for convention centers, offices and educational facilities. Our GlassWall™ Ultra brings transparency and quietness into a space to ensure a pleasant, light-infused experience.

#### **FEATURES**

- » For openings up to 12'2" (3.7m) high and unlimited width
- » Lab-proven and industryleading 46 STC sound control (45 STC and 35 STC versions also available)
- » Welded steel and aluminum construction with dual laminated tempered glass for excellent durability and rigidity
- » Quick-Set<sup>™</sup> seals—fast and easy waist-high operation
- » Can be installed in either new or existing construction
- » Ability to create curved walls open up a new range of design possibilities
- » No floor tracks means no debris accumulation, tripping hazards or usable space interference
- » Can be combined with 600 Series™ panels