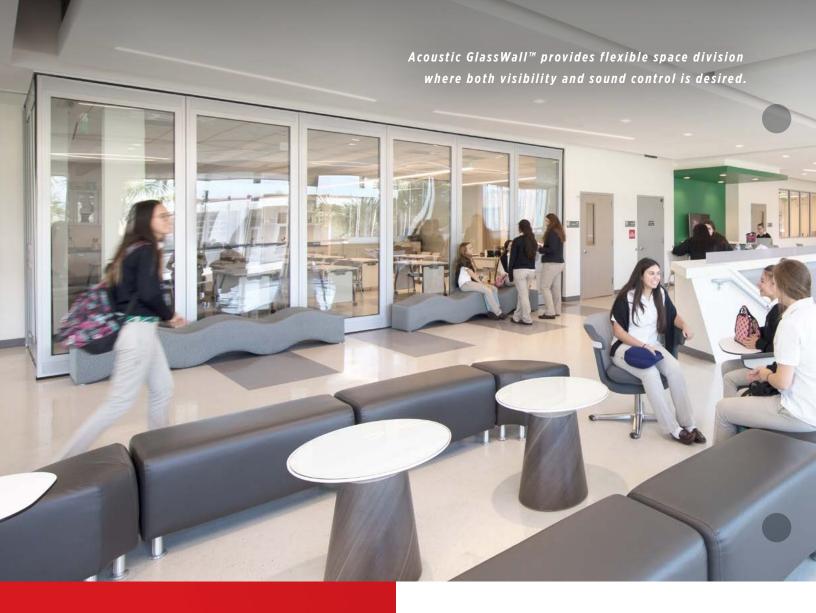

## Acoustic GlassWall

Meet the GlassWall™ with superior sound-stopping performance.

Hufcor's GlassWall™ Ultra is the next generation of movable glass wall systems offering unparalleled sound control with sound ratings up to 46 STC. This system combines the welded steel frame design of Hufcor's world class 600 Series™ operable wall partitions with a two inch insulated glass unit to achieve optimal acoustic performance while allowing natural light to enter the interior spaces. Ideal for convention centers, offices and educational facilities. Our GlassWall™ Ultra brings transparency and quietness into a space to ensure a pleasant, light-infused experience.