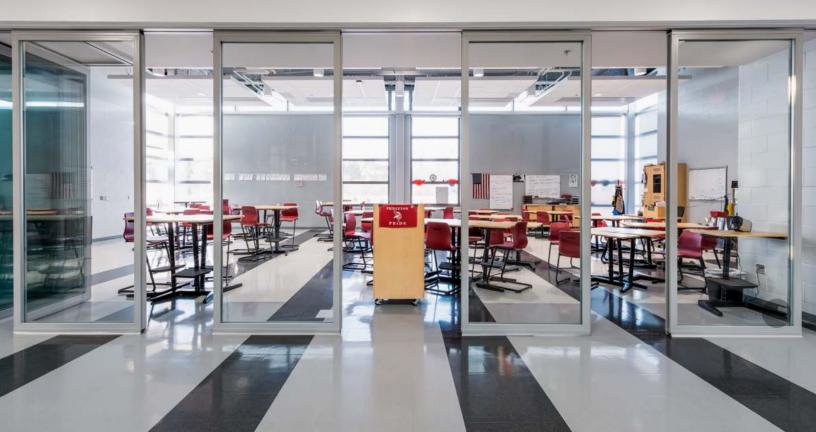

## Acoustic GlassWall

Meet the GlassWall™ with superior sound-stopping performance.

Hufcor's GlassWall™ Ultra is the next generation of movable glass wall systems offering unparalleled sound control with sound ratings up to 46 STC. This system combines the welded steel frame design of Hufcor's world class 600 Series™ operable wall partitions with a two inch insulated glass unit to achieve optimal acoustic performance while allowing natural light to enter the interior spaces. Ideal for convention centers, offices and educational facilities. Our GlassWall™ Ultra brings transparency and quietness into a space to ensure a pleasant, light-infused experience.

#### **FEATURES**

- » For openings up to 12'2" (3.7m) high and unlimited width
- » Lab-proven and industryleading 46 STC sound control (45 STC and 35 STC versions also available)
- » Welded steel and aluminum construction with dual laminated tempered glass for excellent durability and rigidity
- » Quick-Set<sup>™</sup> seals—fast and easy waist-high operation
- » Can be installed in either new or existing construction
- » Ability to create curved walls open up a new range of design possibilities
- » No floor tracks means no debris accumulation, tripping hazards or usable space interference
- » Can be combined with 600 Series™ panels