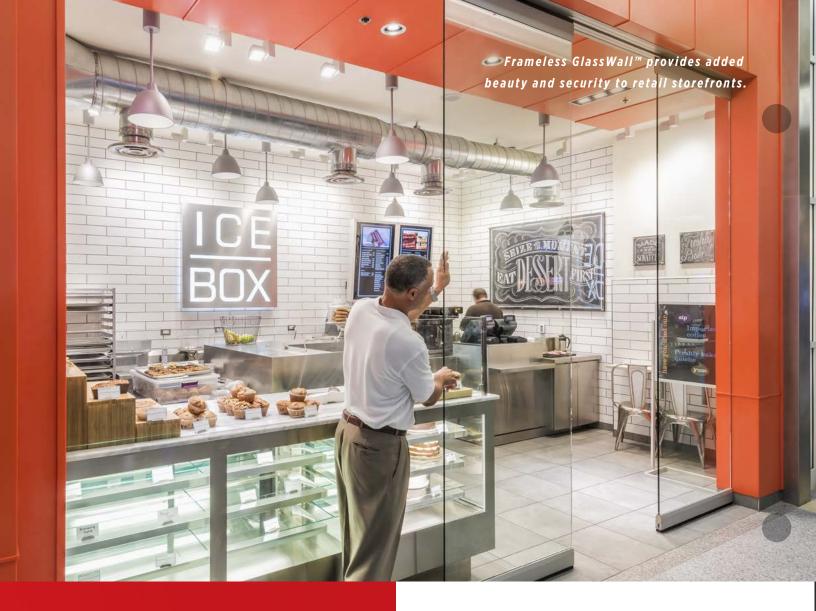

## Frameless GlassWall\*

Divide your space seamlessly with Hufcor's Frameless
GlassWall™. Ideal for spaces where a physical but not a visual barrier is needed, our Frameless GlassWall™ allows natural light to penetrate a space and deliver maximum space flexibility. Frameless GlassWall™ incorporates glass mounted on slimline top and bottom horizontal rails, eliminating the need for vertical frame members which block sight-lines and obstruct views.

#### **FEATURES**

- For openings up to 10'5" (3.2m) high and unlimited width
- » No vertical frame members provide continuous sight-lines, unobstructed views and maximum use of available light
- » Mechanically-fastened top & bottom rails for durable, trouble-free operation
- » Can be installed in either new or existing construction
- » Ability to create curved walls opens up a new range of design possibilities
- » No floor tracks means no debris accumulation, tripping hazards or usable space interference
- » Polished glass edges for clean finished look