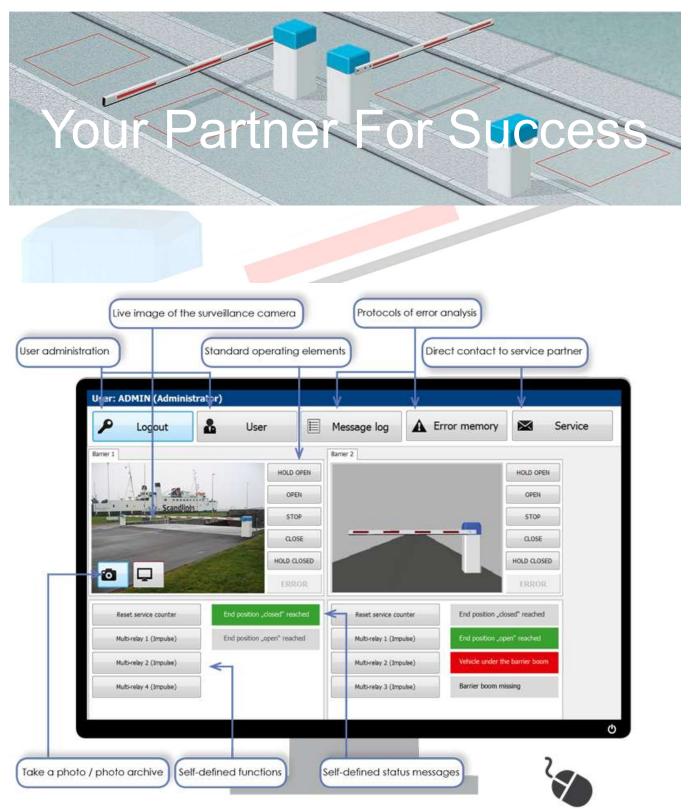

## EasyControl Operator

The EasyControl Operator application allows for setup, programming, and monitoring of the ELKA barriers via a PC either by directly connecting to the barrier or via a network or by using a Windows tablet. The "Operator" provides full control for up to 16 ELKA barriers through a centralized security and control system.

## Features:

- Real time monitoring
- Up to 16 ELKA barriers
- TCPIP
- Settings download
- Settings upload
- Dashboard can be setup to your needs
- Recording of camera images for predetermined events
- System status updates through E-Mail or text messages
- Open space counting system
- Timer to automatically control barriers for reoccurring events.