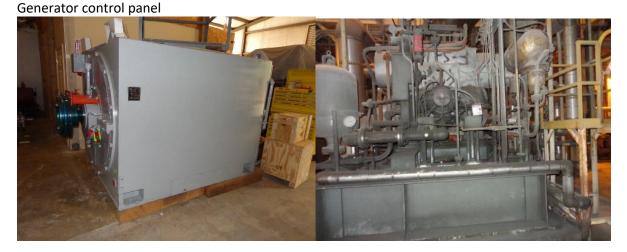

### 7000 KW EXTRACTION CONDENSING STEAM TURBINE GENERATOR SET

STEAM TURBINE:

Manufacturer: Murray (Dresser-Rand)

Serial number: T-5593 9,000 KW Rating:

Inlet steam: 850 psig/750 deg f

Extraction steam: 125 psig 3" Hga Exhaust steam:

#### SCOPE OF SUPPLY

9000 KW Dresser Rand extraction condensing steam turbine, serial number: T-5593, Lufkin gear reducer Mounted on common skid with 6" steam inlet stop valve, 8" extraction NRV, with all internal piping.

7000 KW Ideal generator, 4160 v, with exciter, PMG, air cooled. Generator terminal box with ct's, surge arresters and capacitor

Lube oil system with lube oil tank, lube oil cooler, pumps, lube oil conditioner, lube oil piping.