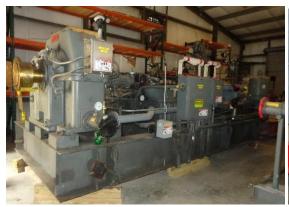

### 7000 KW EXTRACTION CONDENSING STEAM TURBINE GENERATOR SET

STEAM TURBINE:

Manufacturer: Murray (Dresser-Rand)

Serial number: T-5593 9,000 KW Rating:

Inlet steam: 850 psig/750 deg f

Extraction steam: 125 psig 3" Hga Exhaust steam:

#### SCOPE OF SUPPLY

9000 KW Dresser Rand extraction condensing steam turbine, serial number: T-5593, Lufkin gear reducer Mounted on common skid with 6" steam inlet stop valve, 8" extraction NRV, with all internal piping.

7000 KW Ideal generator, 4160 v, with exciter, PMG, air cooled. Generator terminal box with ct's, surge arresters and capacitor

Lube oil system with lube oil tank, lube oil cooler, pumps, lube oil conditioner, lube oil piping.