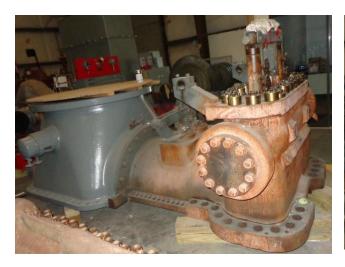

Inlet steam flange: 6" right side Extraction steam Flange: 8" left side

Exhaust flange: 48" top

Rotation(view from Governor end): CCW

**GEAR REDUCER:** 

Manufacturer: Lufkin Model number: N2400C Serial number: 116675 Rating: 12,837 hp

#### SCOPE OF SUPPLY

9000 KW Dresser Rand extraction condensing steam turbine, serial number: T-5593, Lufkin gear reducer Mounted on common skid with 6" steam inlet stop valve, 8" extraction NRV, with all internal piping.