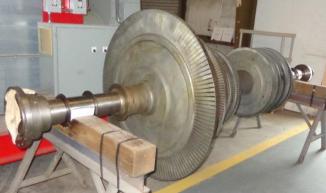

### 7000 KW EXTRACTION CONDENSING STEAM TURBINE GENERATOR SET

STEAM TURBINE:

Manufacturer: Murray (Dresser-Rand)

Serial number: T-5593 9,000 KW Rating:

Inlet steam: 850 psig/750 deg f

Extraction steam: 125 psig 3" Hga Exhaust steam:

Rating with zero extraction: 6500 kw Steam flow at 6500 kw: 70,000 lbs/hr

Steam rate straight condensing: 10.77 lbs/kwh

Extraction steam flow: 0 to 50,000 lb/hr Maximum inlet steam flow: 120,000 lbs/hr

Number of stages: 9 Speed: 4711 rpm

Inlet steam flange: 6" right side Extraction steam Flange: 8" left side

Exhaust flange: 48" top

Rotation(view from Governor end): CCW

**GEAR REDUCER:** 

Manufacturer: Lufkin Model number: N2400C Serial number: 116675 Rating: 12,837 hp