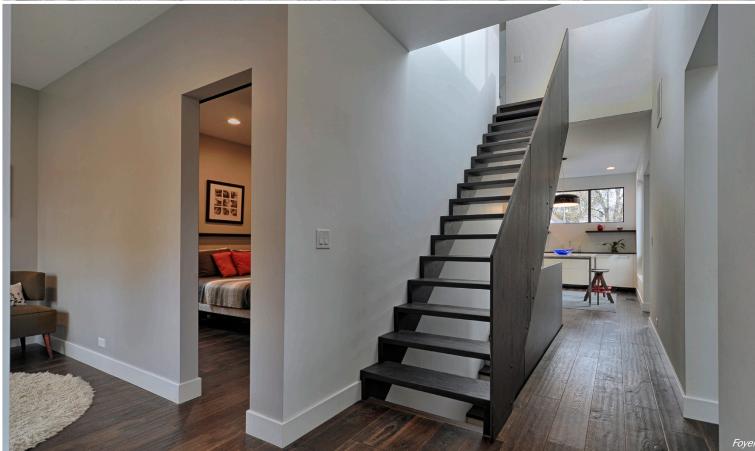

The ground floor begins with a foyer and parlor. The rest of the floor consists of a dining room, kitchen and family room. A powder room is conveniently located at the rear of the house, easily accessed from the family room, back yard and roof deck.

The private second floor holds three bedrooms and two bathrooms, while the lower level has a rec room, laundry room, guest room, full bath and storage space.