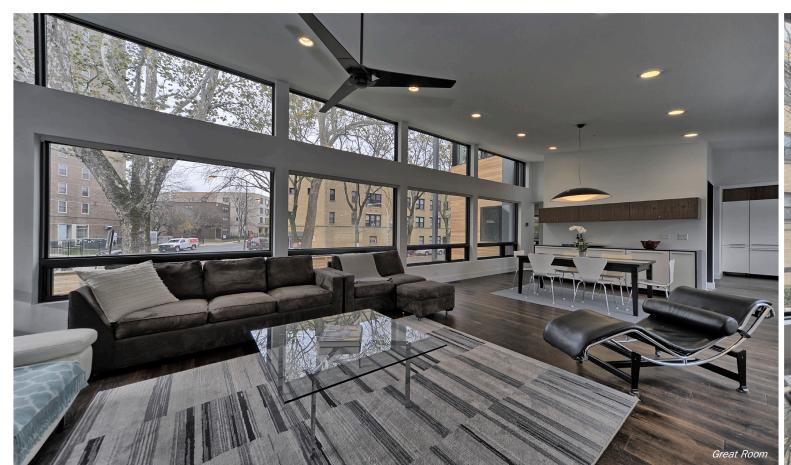

## **1454 | GREAT ROOM**

### **1454** | **INTERIOR**

Numerous south-facing windows bring direct sunlight into the home throughout the year. Natural light is an important design feature, contributing to the spacious feel and the open, roomy quality throughout the home. The high ceilings and flowing layout complete the effect.