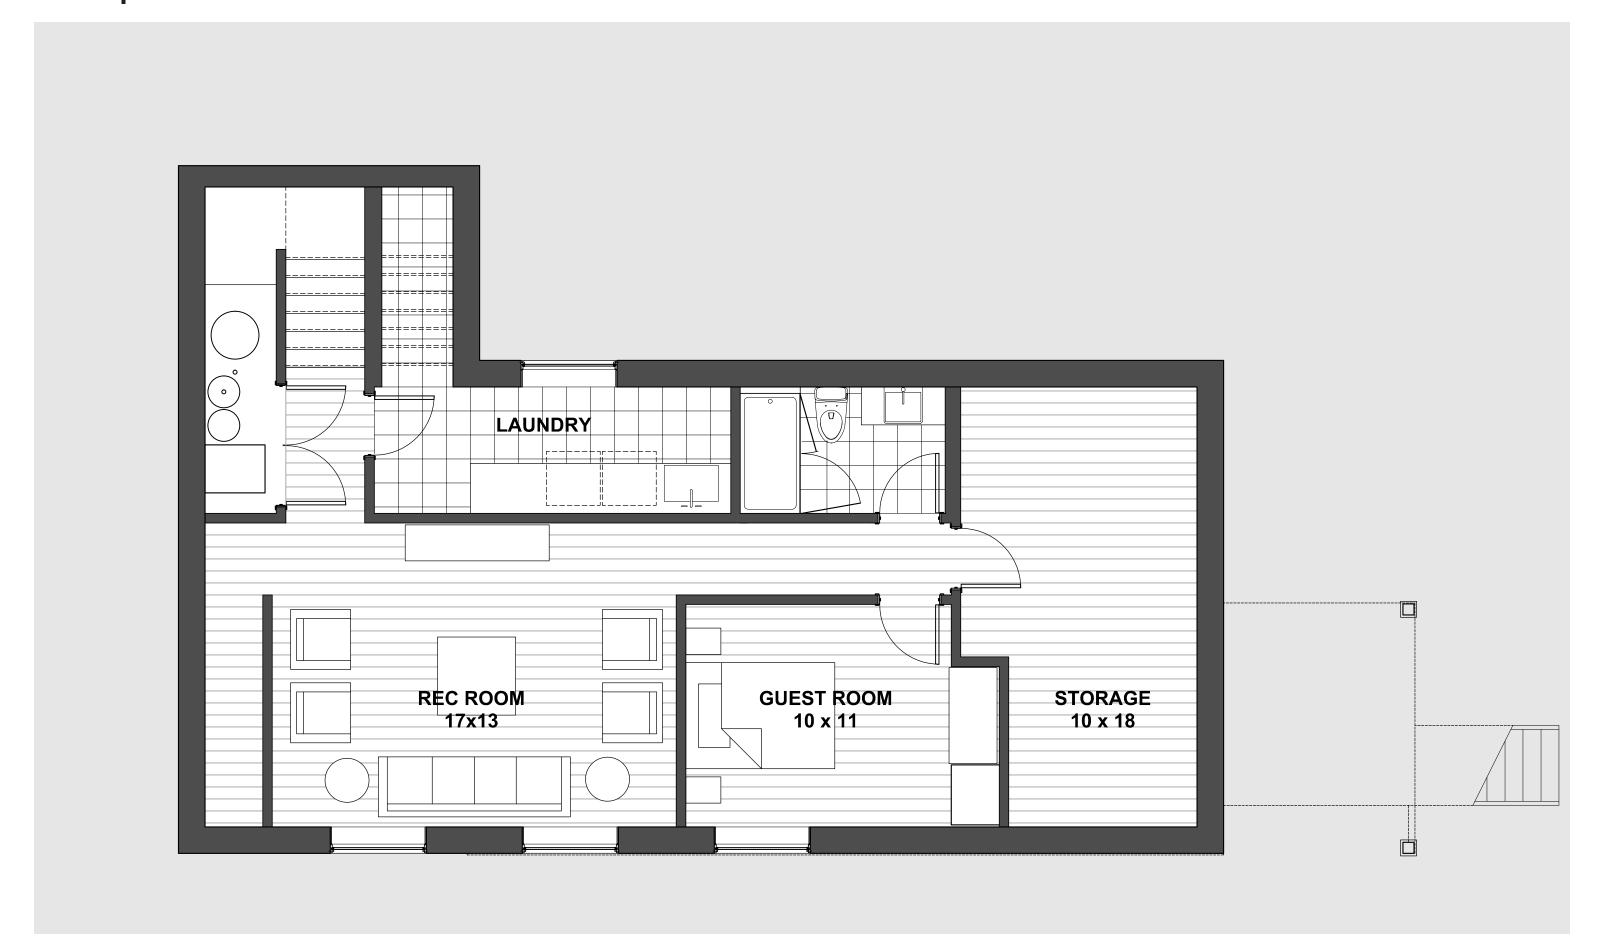

### **1454 | FLOOR PLANS**

### 1454 | LOWER LEVEL PLAN DETAIL

The private second floor holds three bedrooms and two bathrooms, while the lower level has a rec room, laundry room, guest room, full bath and storage space.