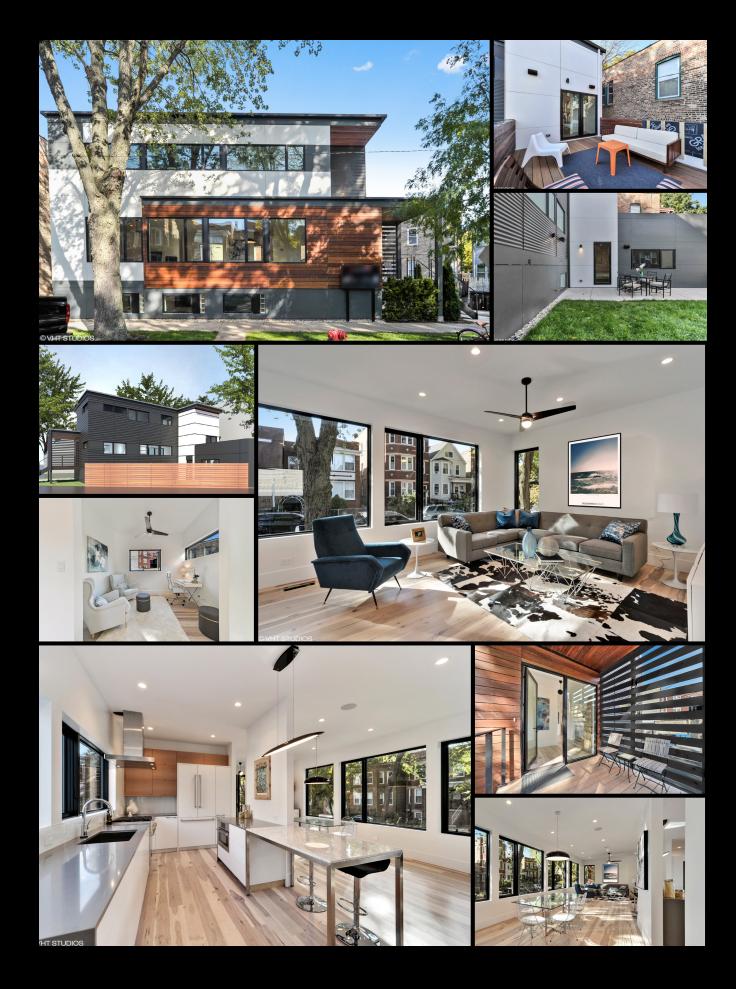

### **1454 WEST VICTORIA | EXTERIOR**

## **1454 | GREAT ROOM**

# **1454 | KITCHEN**

### **1454** | **INTERIOR**

Numerous south-facing windows bring direct sunlight into the home throughout the year. Natural light is an important design feature, contributing to the spacious feel and the open, roomy quality throughout the home. The high ceilings and flowing layout complete the effect.

## **1454 | EXTERIOR**

The exterior is composed of three materials that are arranged to create a simple, yet dramatic, design of overlapping volumes. The roof lines extend to create porches and overhangs, serving both a functional and aesthetic purpose.

The home has been positioned on the lot to take the best advantage of its triangular shape. The design provides an attached garage with a roof deck. Both are accessed from inside the home, allowing the back yard to be large and unencumbered by stairs to the roof deck. The front porch has plenty of space for a seating area, providing three different spaces for outdoor use.