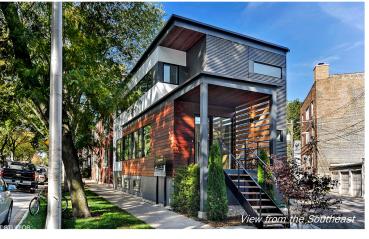

### **1454 WEST VICTORIA | EXTERIOR**

## **1454 | EXTERIOR**

The exterior is composed of three materials that are arranged to create a simple, yet dramatic, design of overlapping volumes. The roof lines extend to create porches and overhangs, serving both a functional and aesthetic purpose.

The home has been positioned on the lot to take the best advantage of its triangular shape. The design provides an attached garage with a roof deck. Both are accessed from inside the home, allowing the back yard to be large and unencumbered by stairs to the roof deck. The front porch has plenty of space for a seating area, providing three different spaces for outdoor use.