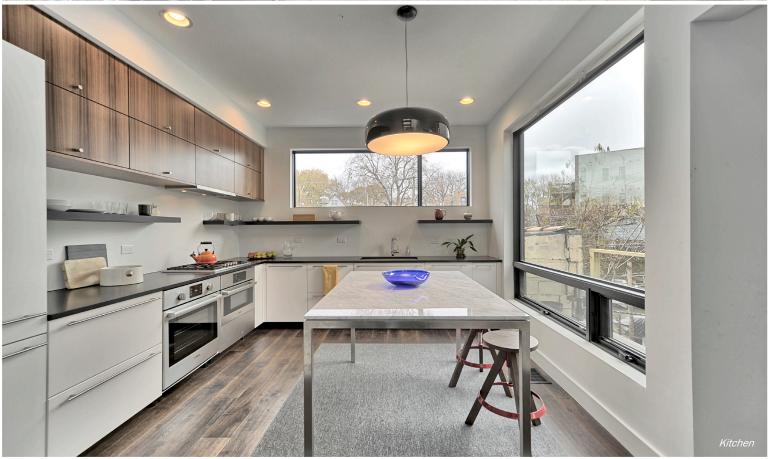

# **1454 | KITCHEN**

### **1454** | **INTERIOR**

Numerous south-facing windows bring direct sunlight into the home throughout the year. Natural light is an important design feature, contributing to the spacious feel and the open, roomy quality throughout the home. The high ceilings and flowing layout complete the effect.