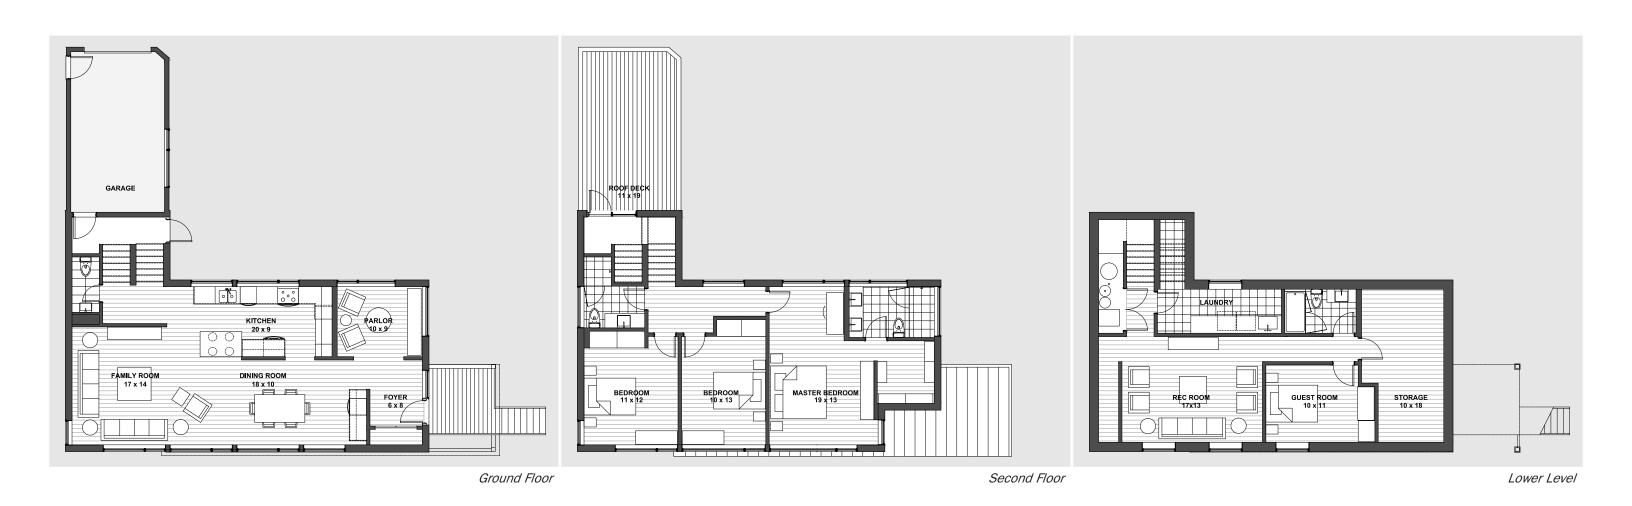

### **1454 | FLOOR PLANS**

### 1454 | GROUND FLOOR PLAN DETAIL

### 1454 | SECOND FLOOR PLAN DETAIL

### 1454 | LOWER LEVEL PLAN DETAIL

The ground floor begins with a foyer and parlor. The rest of the floor consists of a dining room, kitchen and family room. A powder room is conveniently located at the rear of the house, easily accessed from the family room, back yard and roof deck.

The private second floor holds three bedrooms and two bathrooms, while the lower level has a rec room, laundry room, guest room, full bath and storage space.