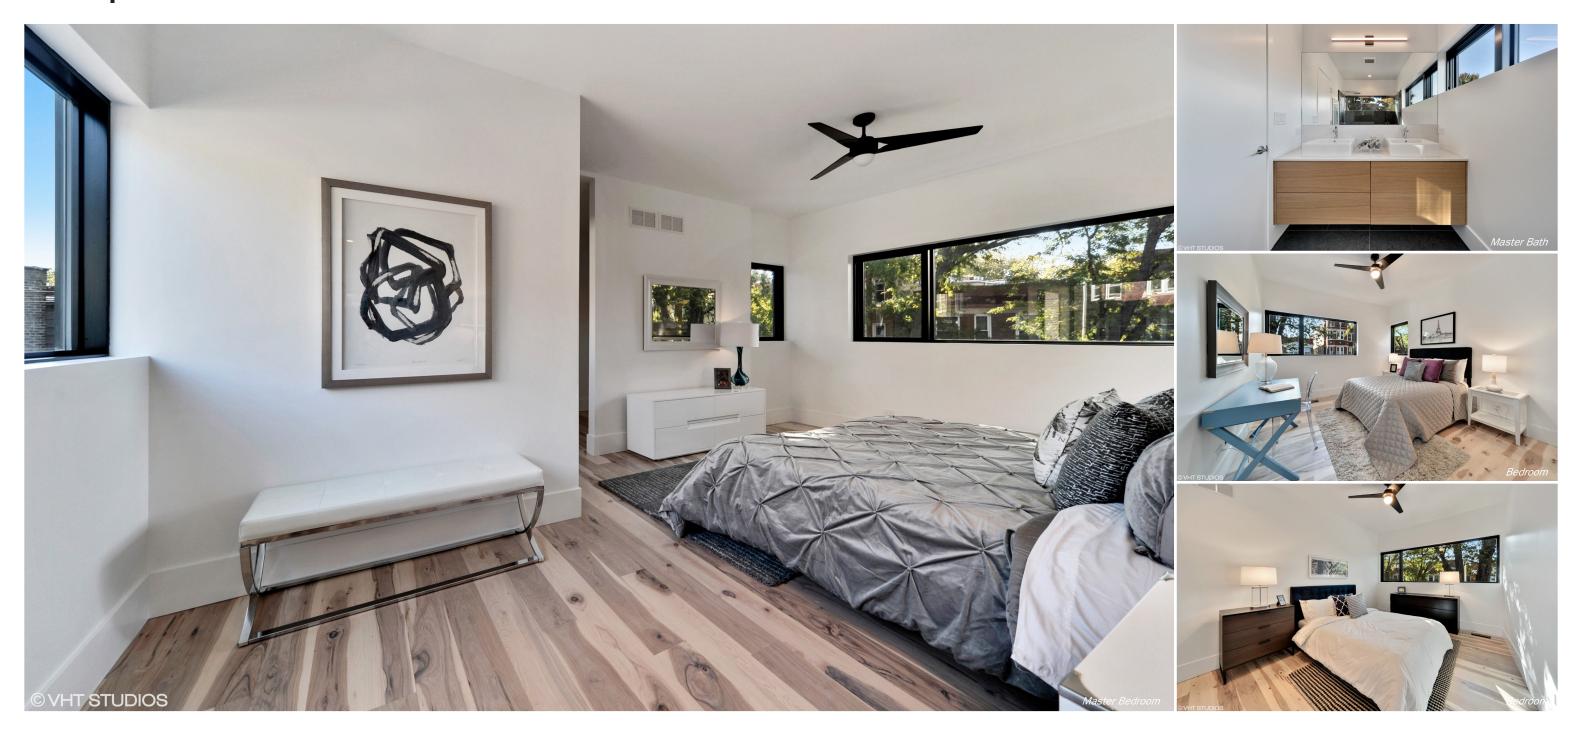

The private second floor holds three bedrooms and two bathrooms, while the lower level has a rec room, laundry room, guest room, full bath and storage space.

## **1454 | INTERIOR**

# **1454 | INTERIOR**