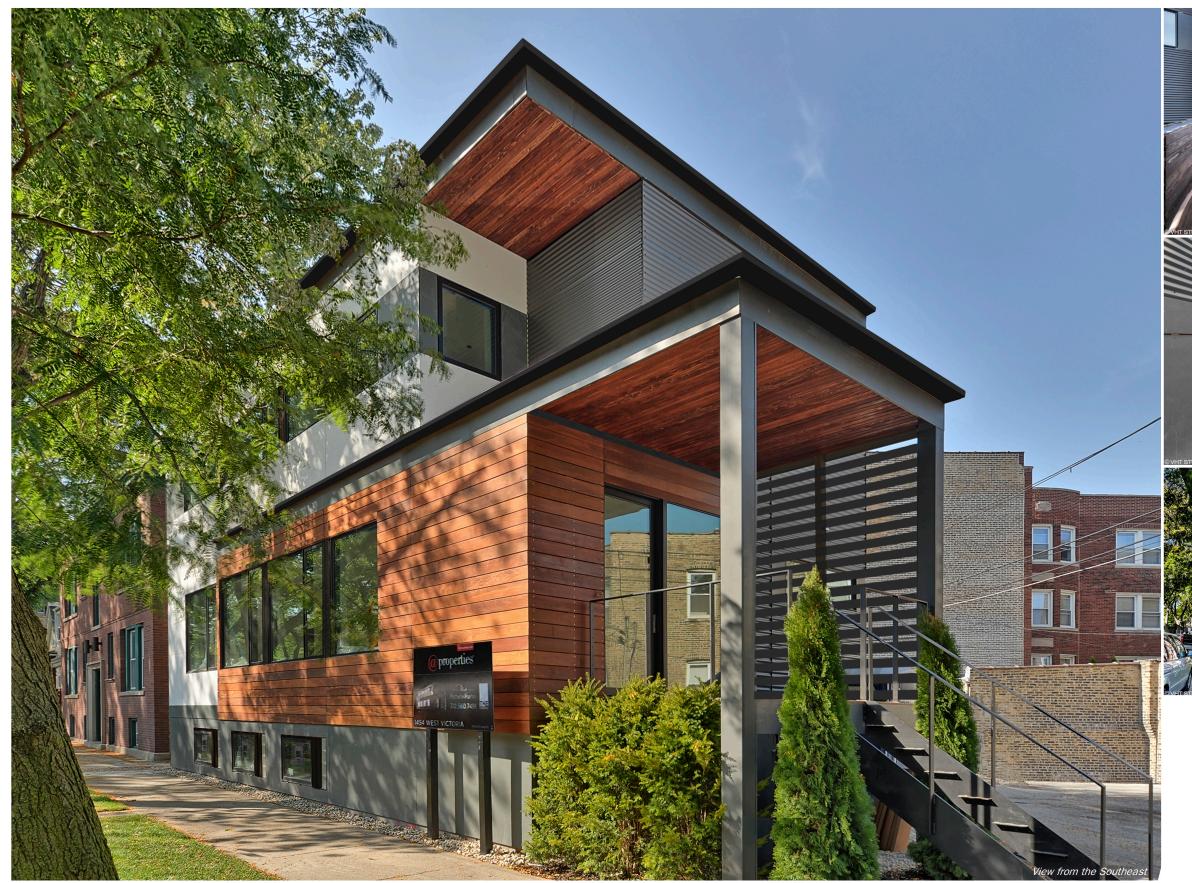

### **1454 WEST VICTORIA | EXTERIOR**

## **1454 | EXTERIOR**

The exterior is composed of three materials that are arranged to create a simple, yet dramatic, design of overlapping volumes. The roof lines extend to create porches and overhangs, serving both a functional and aesthetic purpose.

The home has been positioned on the lot to take the best advantage of its triangular shape. The design provides an attached garage with a roof deck. Both are accessed from inside the home, allowing the back yard to be large and unencumbered by stairs to the roof deck. The front porch has plenty of space for a seating area, providing three different spaces for outdoor use.