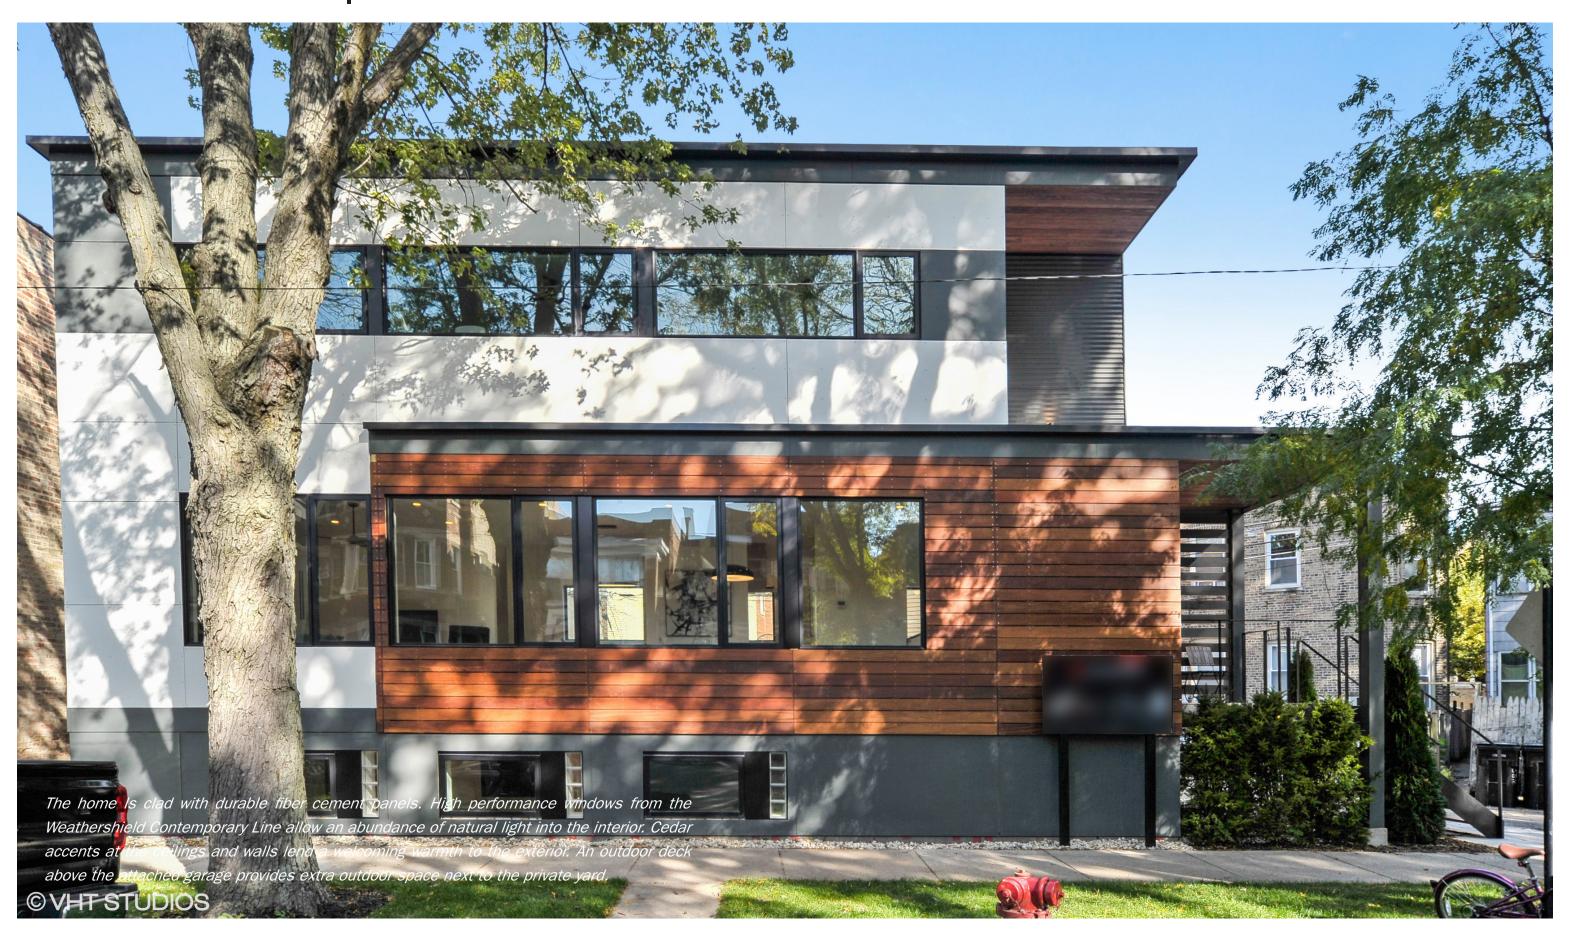

### **1454 WEST VICTORIA | EXTERIOR**

## **1454 | EXTERIOR**

The exterior is composed of three materials that are arranged to create a simple, yet dramatic, design of overlapping volumes. The roof lines extend to create porches and overhangs, serving both a functional and aesthetic purpose.

The home has been positioned on the lot to take the best advantage of its triangular shape. The design provides an attached garage with a roof deck. Both are accessed from inside the home, allowing the back yard to be large and unencumbered by stairs to the roof deck. The front porch has plenty of space for a seating area, providing three different spaces for outdoor use.