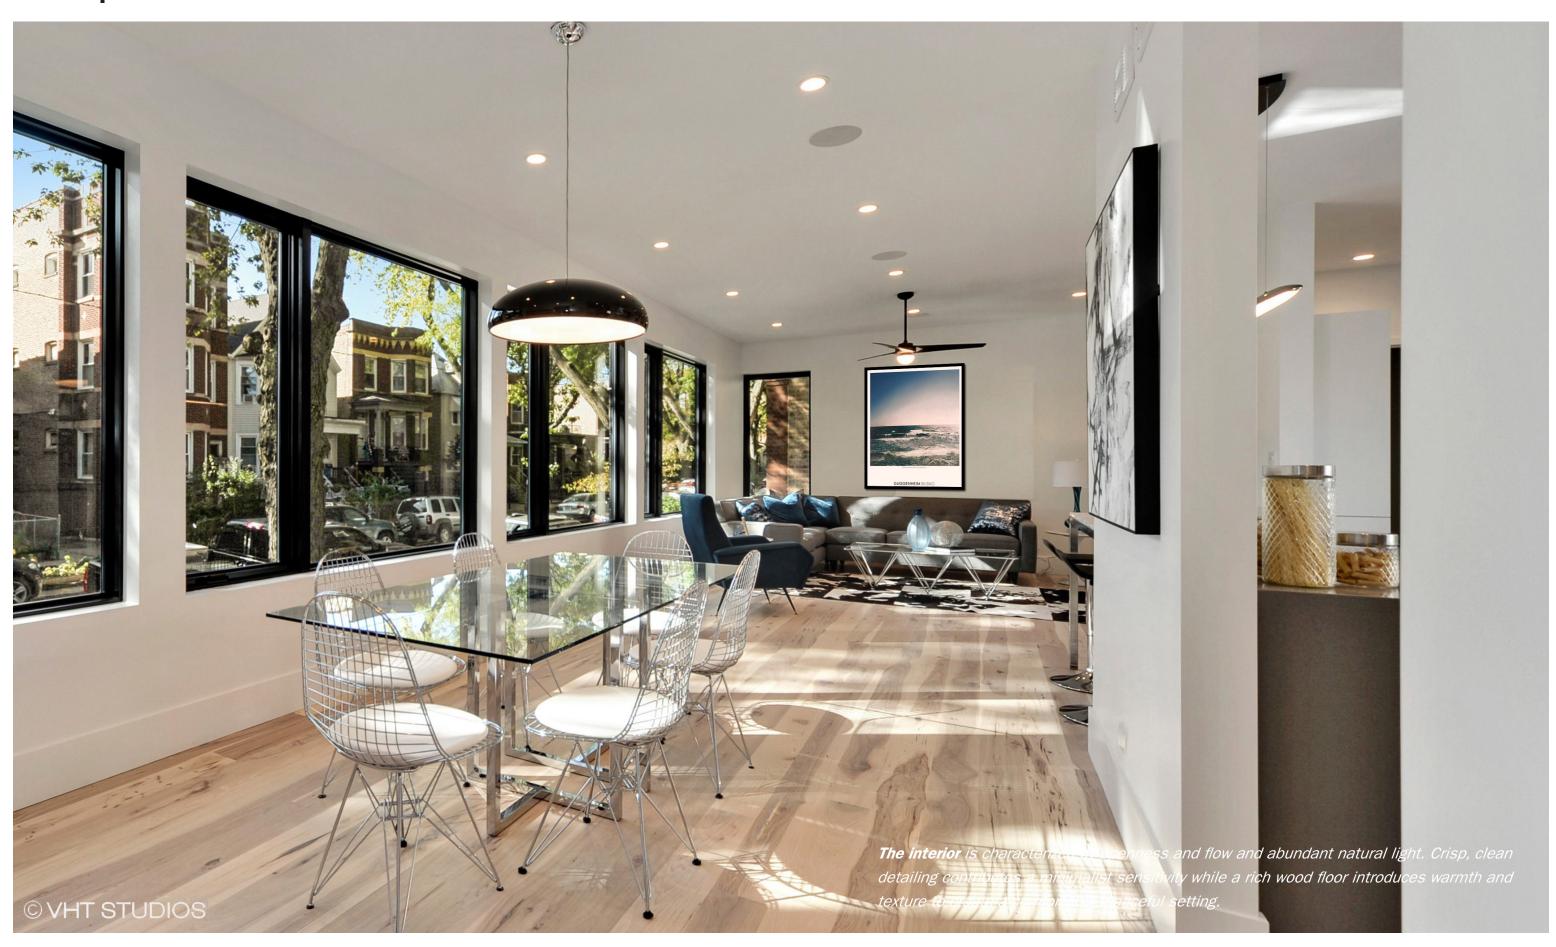

## **1454 | GREAT ROOM**

### **1454** | **INTERIOR**

Numerous south-facing windows bring direct sunlight into the home throughout the year. Natural light is an important design feature, contributing to the spacious feel and the open, roomy quality throughout the home. The high ceilings and flowing layout complete the effect.

The ground floor begins with a foyer and parlor. The rest of the floor consists of a dining room, kitchen and family room. A powder room is conveniently located at the rear of the house, easily accessed from the family room, back yard and roof deck.