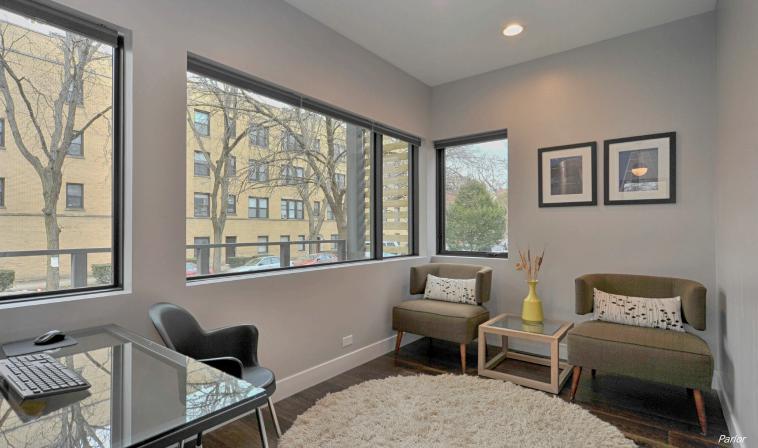

The ground floor begins with a foyer and parlor. The rest of the floor consists of a dining room, kitchen and family room. A powder room is conveniently located at the rear of the house, easily accessed from the family room, back yard and roof deck.