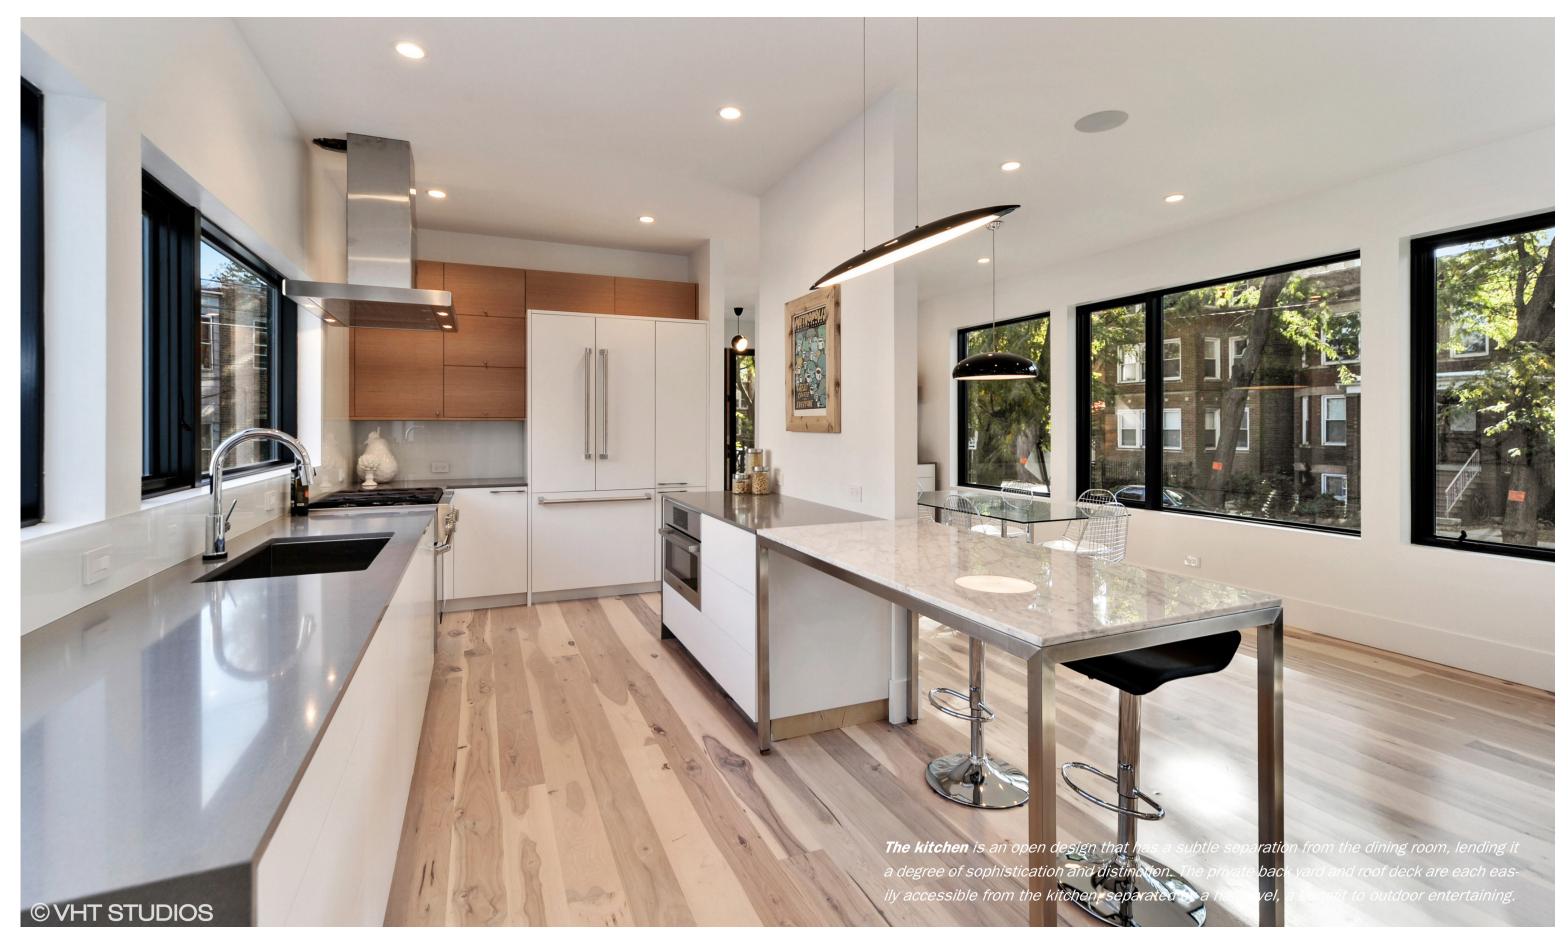

# **1454 | KITCHEN**

The ground floor begins with a foyer and parlor. The rest of the floor consists of a dining room, kitchen and family room. A powder room is conveniently located at the rear of the house, easily accessed from the family room, back yard and roof deck.