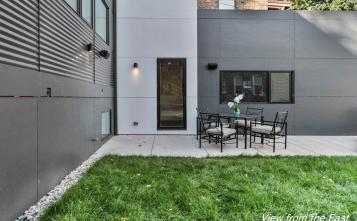

## **1454 | EXTERIOR**

The exterior is composed of three materials that are arranged to create a simple, yet dramatic, design of overlapping volumes. The roof lines extend to create porches and overhangs, serving both a functional and aesthetic purpose.

The home has been positioned on the lot to take the best advantage of its triangular shape. The design provides an attached garage with a roof deck. Both are accessed from inside the home, allowing the back yard to be large and unencumbered by stairs to the roof deck. The front porch has plenty of space for a seating area, providing three different spaces for outdoor use.