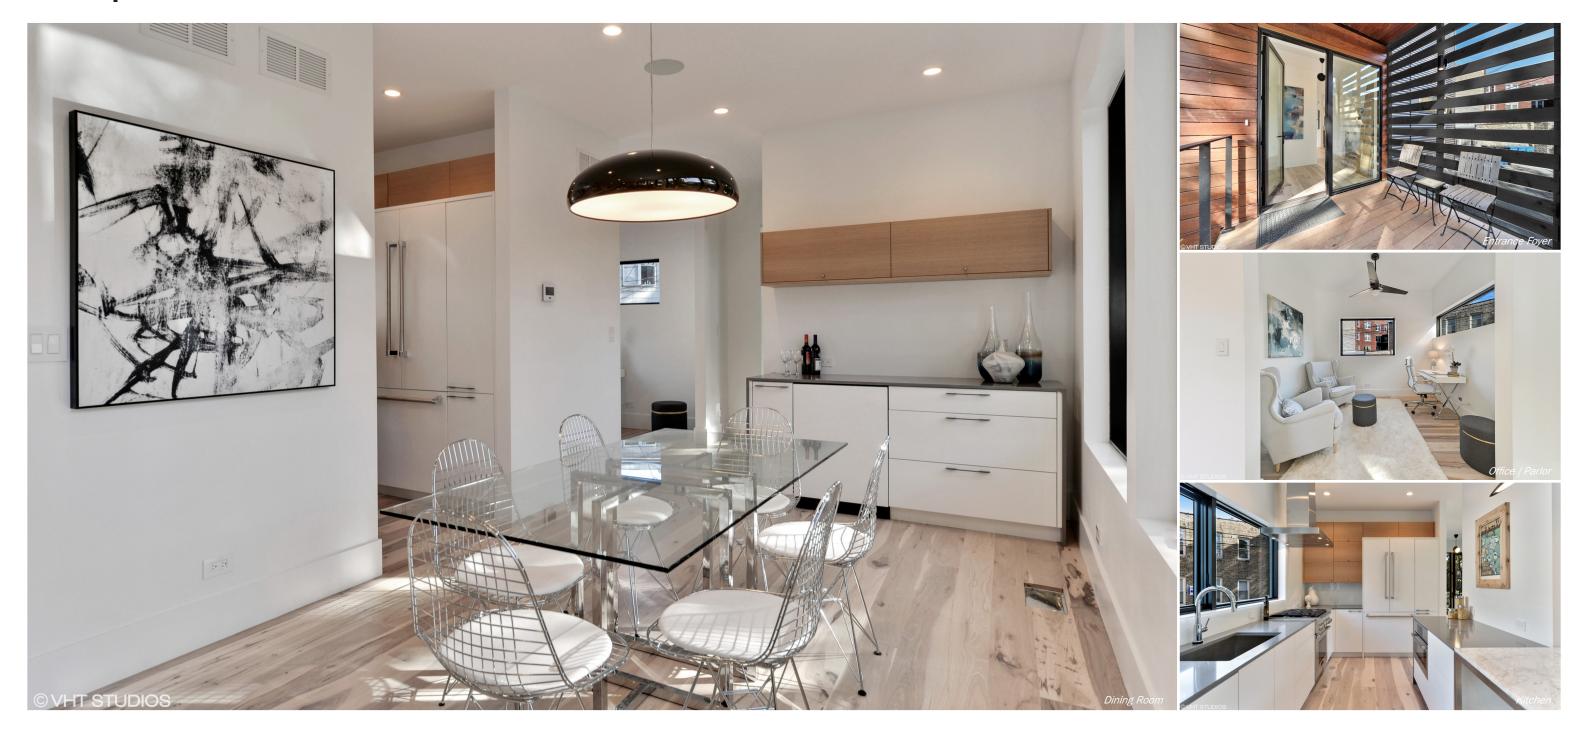

# **1454 | KITCHEN**

### **1454** | **INTERIOR**

Numerous south-facing windows bring direct sunlight into the home throughout the year. Natural light is an important design feature, contributing to the spacious feel and the open, roomy quality throughout the home. The high ceilings and flowing layout complete the effect.

The ground floor begins with a foyer and parlor. The rest of the floor consists of a dining room, kitchen and family room. A powder room is conveniently located at the rear of the house, easily accessed from the family room, back yard and roof deck.