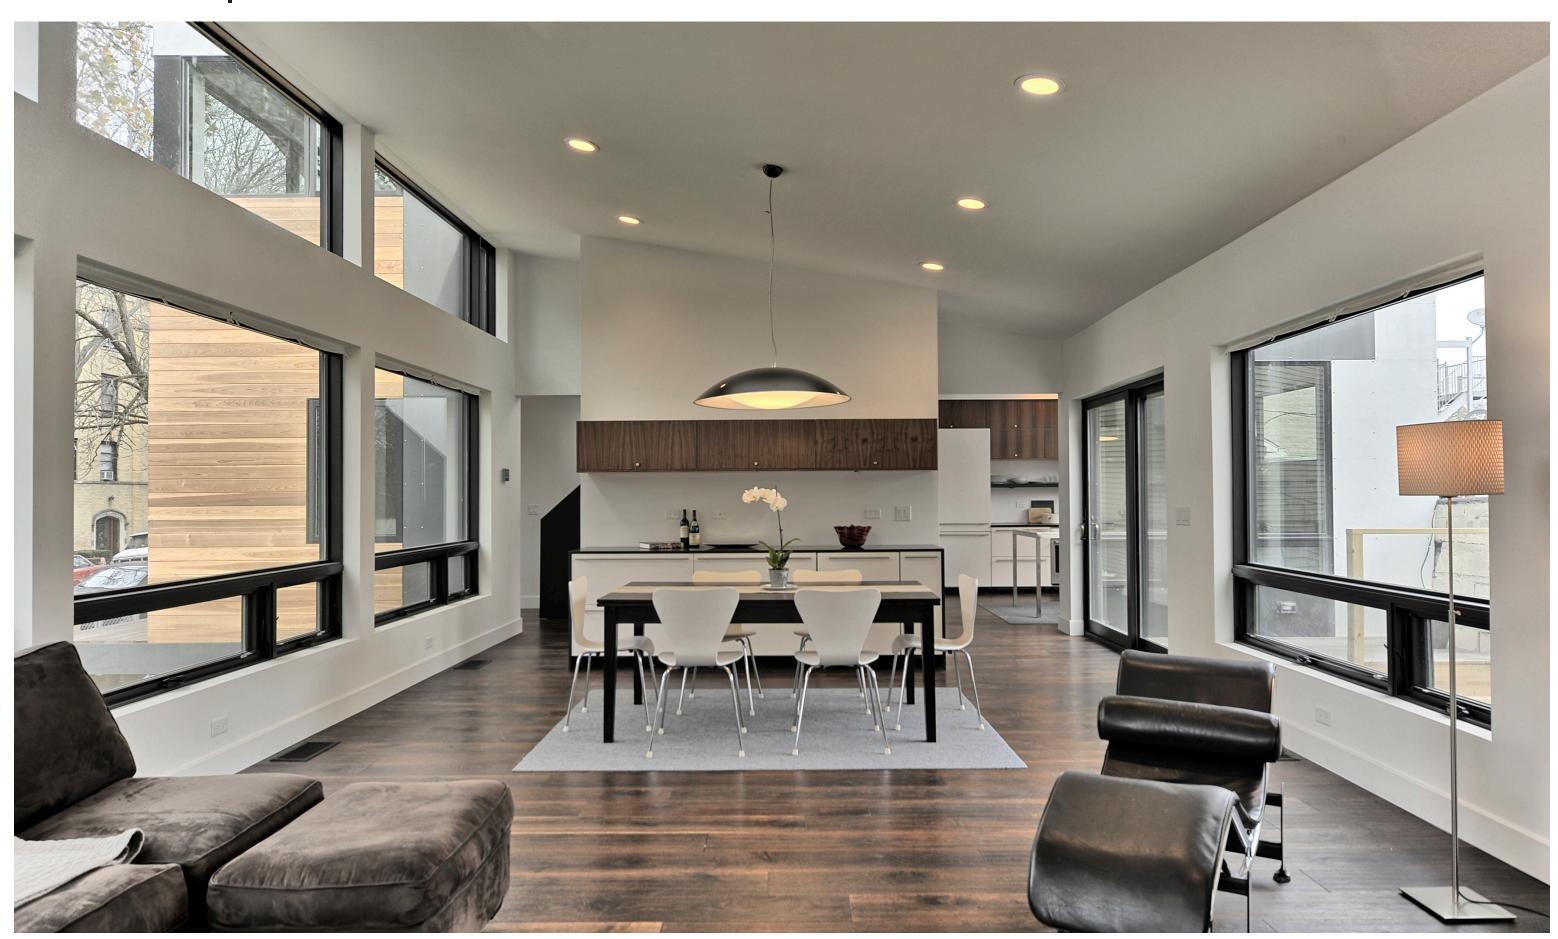

# **1454 | KITCHEN**

### **1454** | **INTERIOR**

Numerous south-facing windows bring direct sunlight into the home throughout the year. Natural light is an important design feature, contributing to the spacious feel and the open, roomy quality throughout the home. The high ceilings and flowing layout complete the effect.