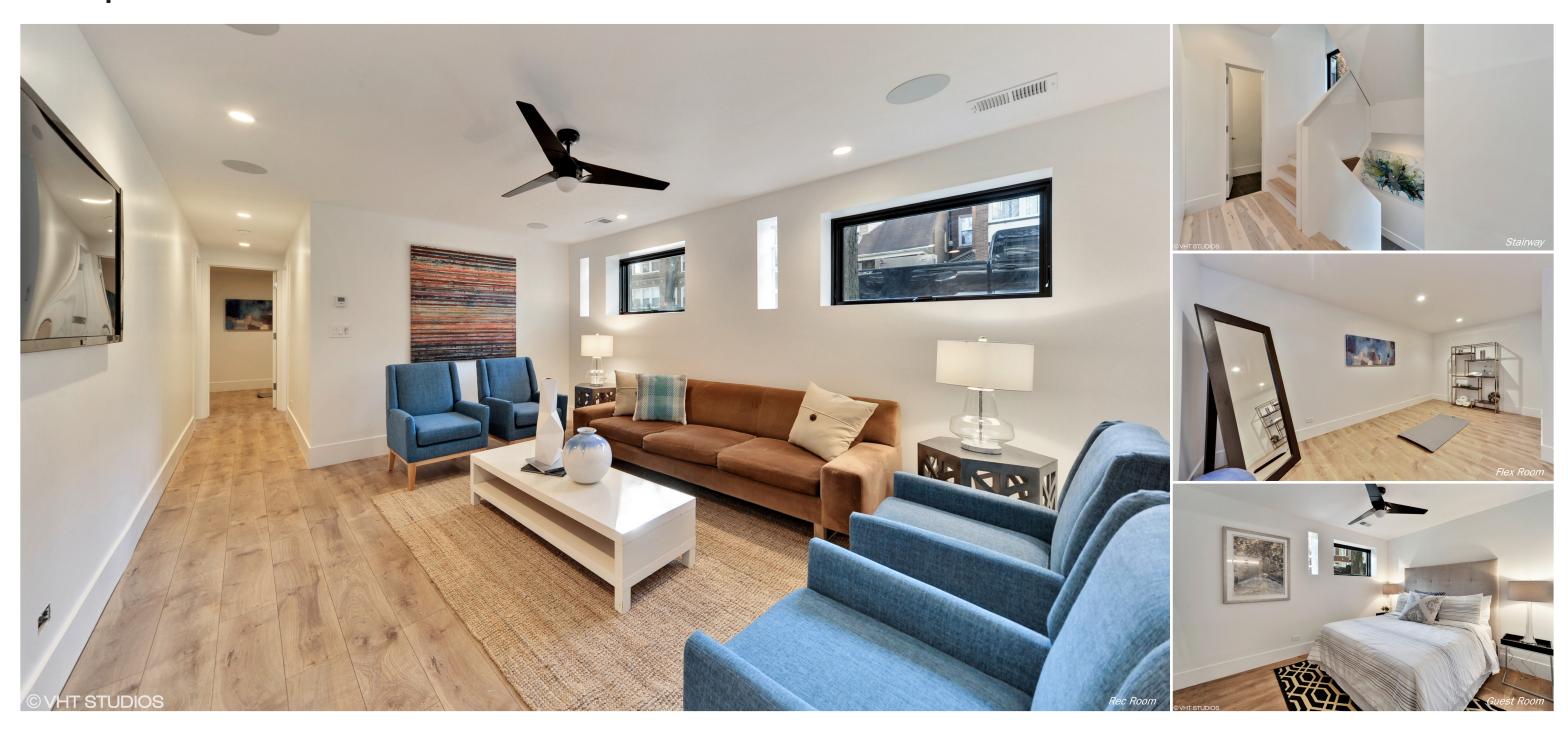

The private second floor holds three bedrooms and two bathrooms, while the lower level has a rec room, laundry room, guest room, full bath and storage space.

## **1454 | INTERIOR**

# **1454 | INTERIOR**