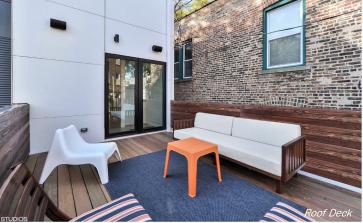

The home has been positioned on the lot to take the best advantage of its triangular shape. The design provides an attached garage with a roof deck. Both are accessed from inside the home, allowing the back yard to be large and unencumbered by stairs to the roof deck. The front porch has plenty of space for a seating area, providing three different spaces for outdoor use.