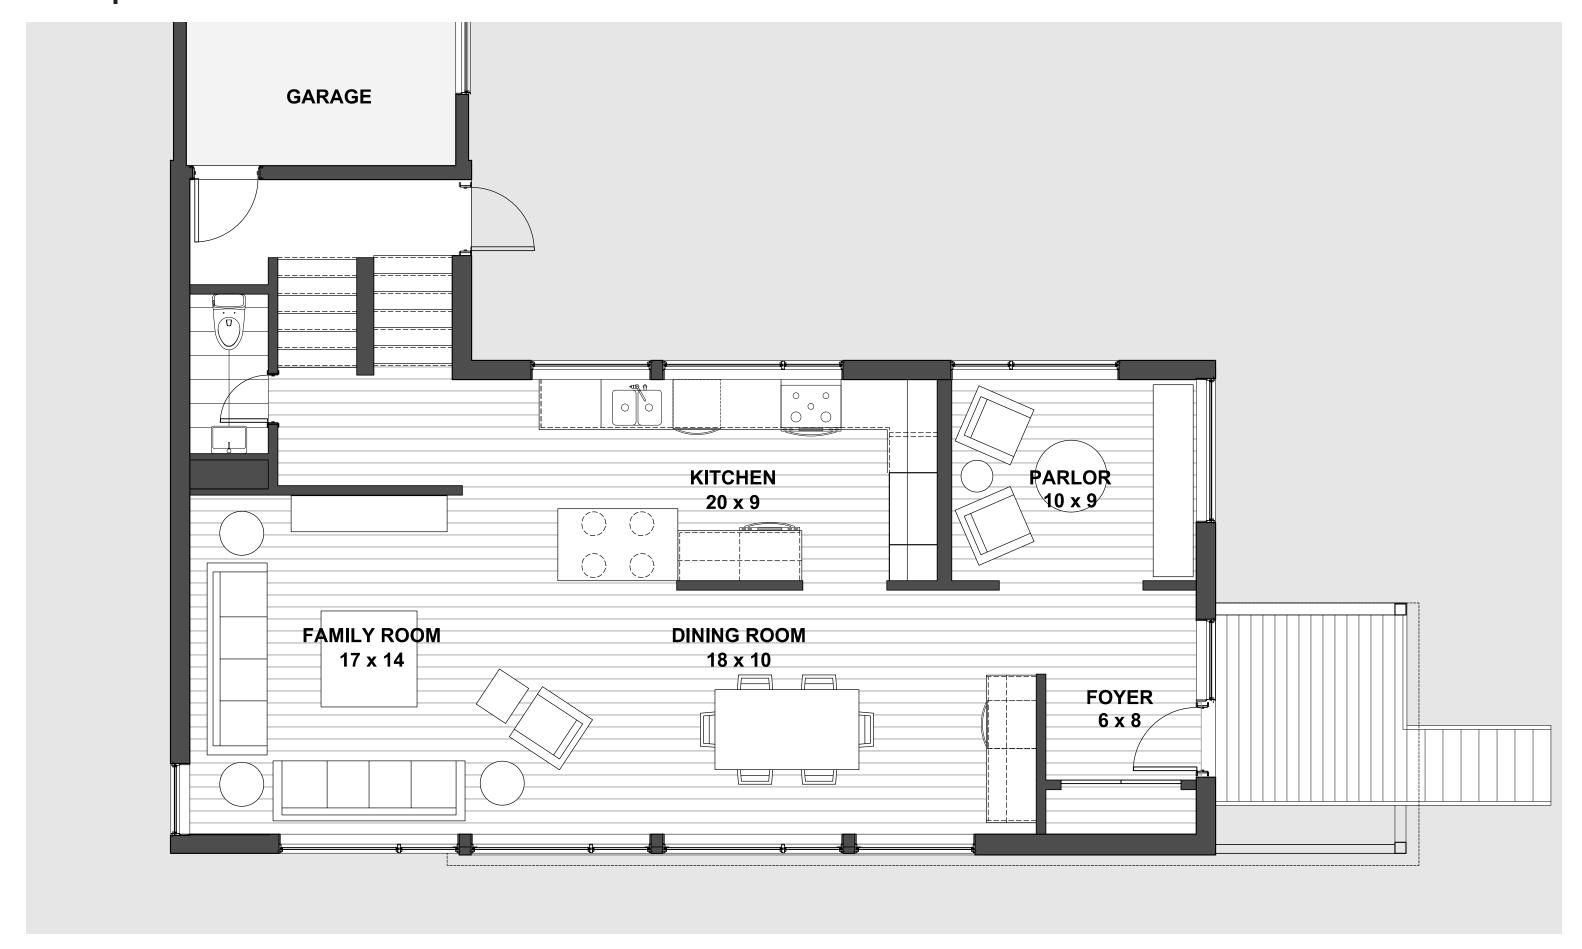

### **1454 | FLOOR PLANS**

### 1454 | GROUND FLOOR PLAN DETAIL

The ground floor begins with a foyer and parlor. The rest of the floor consists of a dining room, kitchen and family room. A powder room is conveniently located at the rear of the house, easily accessed from the family room, back yard and roof deck.