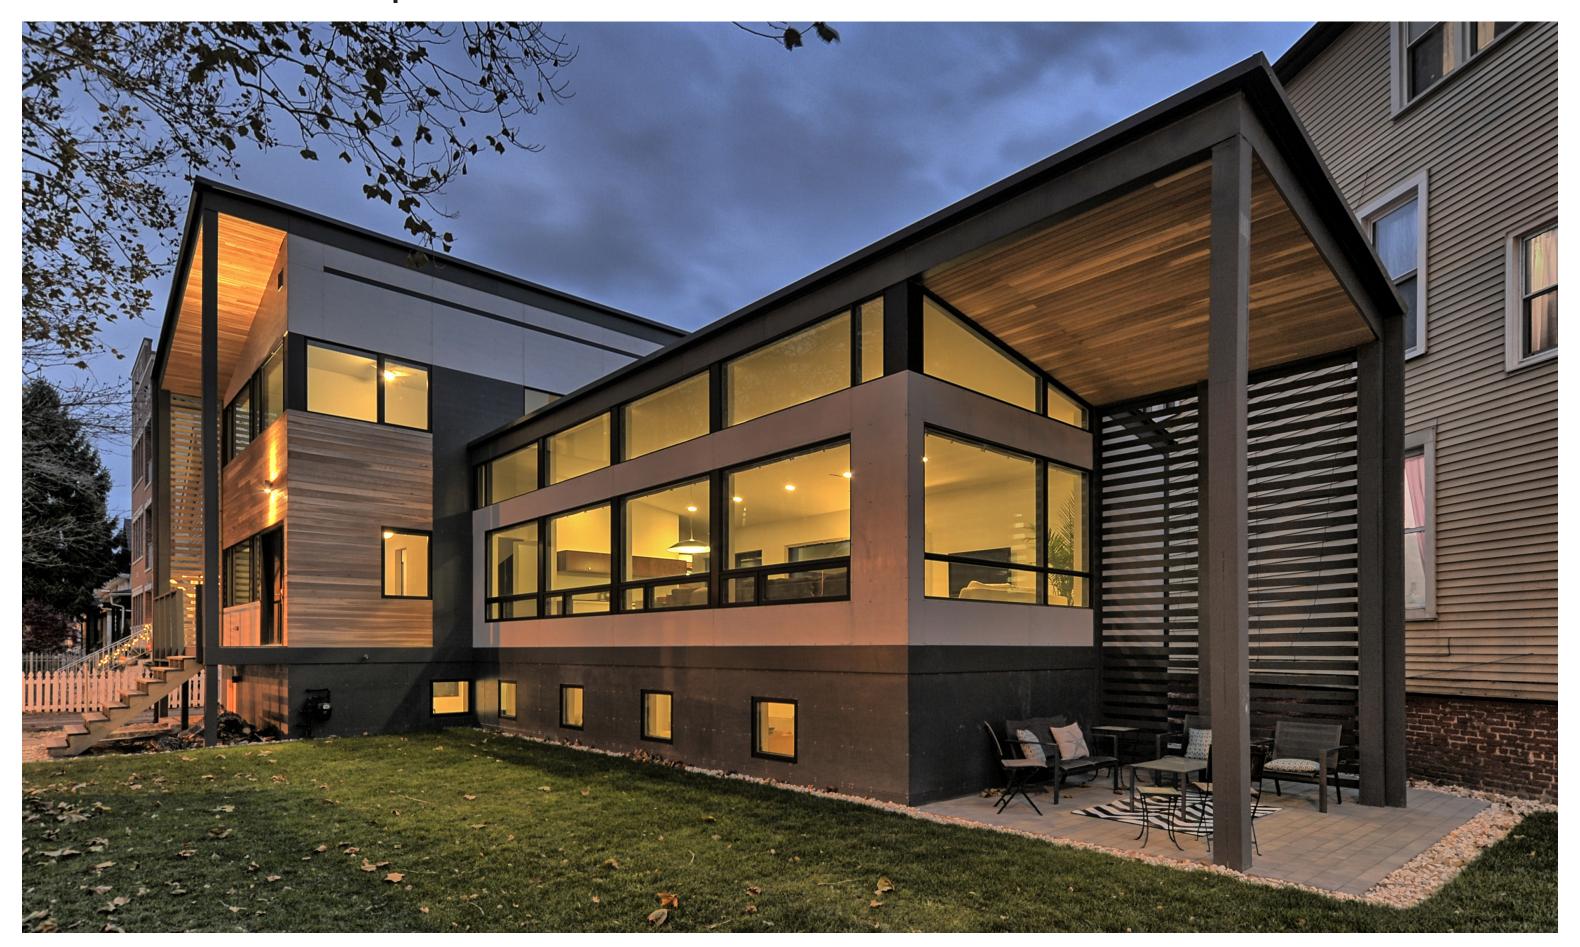

### **1454 WEST VICTORIA | EXTERIOR**

## **1454 | EXTERIOR**

The exterior is composed of three materials that are arranged to create a simple, yet dramatic, design of overlapping volumes. The roof lines extend to create porches and overhangs, serving both a functional and aesthetic purpose.

The home has been positioned on the lot to take the best advantage of its triangular shape. The design provides an attached garage with a roof deck. Both are accessed from inside the home, allowing the back yard to be large and unencumbered by stairs to the roof deck. The front porch has plenty of space for a seating area, providing three different spaces for outdoor use.