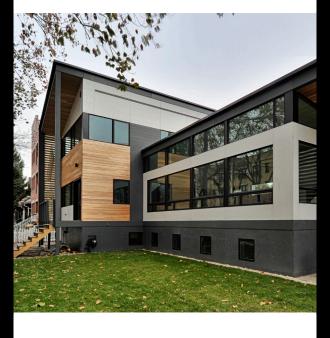

### **1454 WEST VICTORIA | EXTERIOR**

## **1454 | EXTERIOR**

The exterior is composed of three materials that are arranged to create a simple, yet dramatic, design of overlapping volumes. The roof lines extend to create porches and overhangs, serving both a functional and aesthetic purpose.

The home has been positioned on the lot to take the best advantage of its triangular shape. The design provides an attached garage with a roof deck. Both are accessed from inside the home, allowing the back yard to be large and unencumbered by stairs to the roof deck. The front porch has plenty of space for a seating area, providing three different spaces for outdoor use.