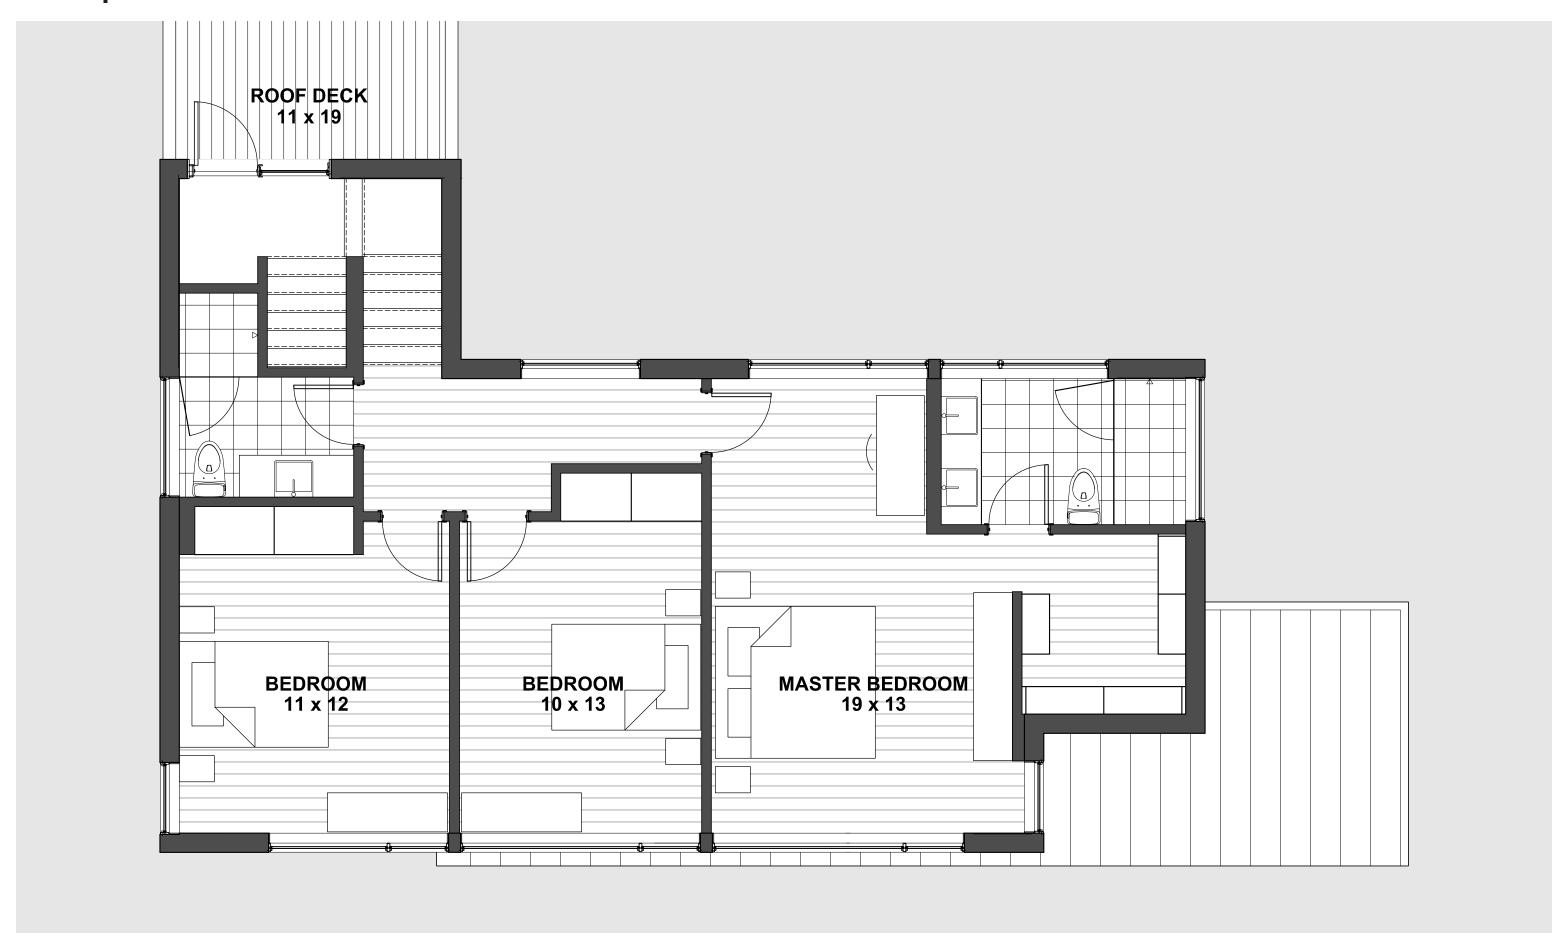

### **1454 | FLOOR PLANS**

### 1454 | SECOND FLOOR PLAN DETAIL

The private second floor holds three bedrooms and two bathrooms, while the lower level has a rec room, laundry room, guest room, full bath and storage space.