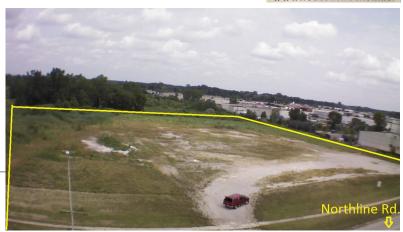

# 8.5 Acres of Light Industrial at 24884 Northline Rd. Taylor Mi. 48180

CONSTRUCTION COMPANY
734-946-8730

Listing ID:

Status: Active

Property Type: Vacant Land For Sale

Possible Uses: Industrial Gross Land Area: 8.5 Acres

## **Property Overview**

 $8.5\ Acres of light industrial land available . Call REA construction at 734-946-8730$ 

Flyover https://youtu.be/vFNLZIp1x4Q

#### Location

Address: 24884 Northline Rd. Taylor, MI MSA: Detroit-Warren-Dearborn

County: 48180 Wayne Submarket: Airport District