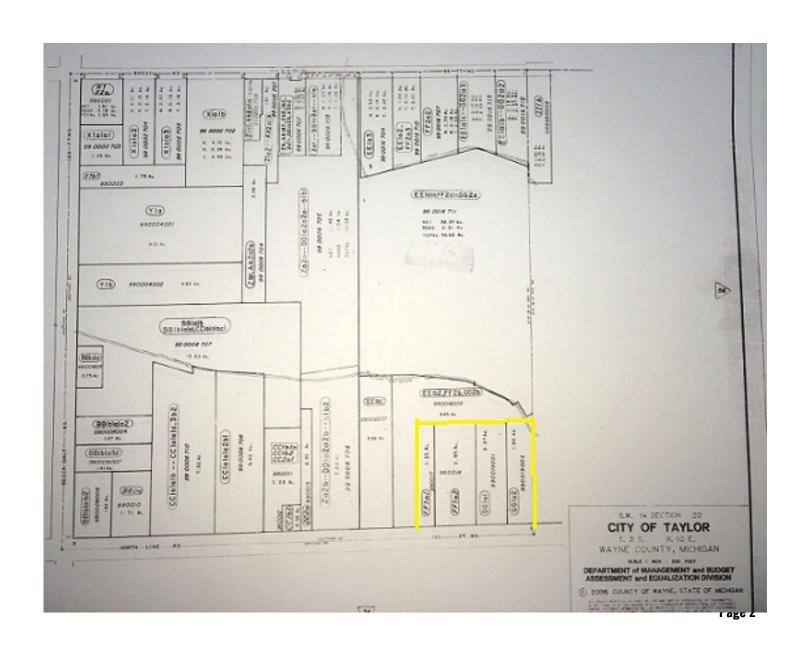

#### **General Information**

Listing Name: 8.5 acres Zoning: INDUSTRIAL Tax ID Number/APN: 263960770 Land Splits Available: Yes

Possible Uses: Industrial Sale Terms: Cash to Seller, Build-to-Suit

#### **Area & Location**

Market Type: Large Transportation: Rail, Highway

Property Legated Potygon Resch Daly and Telegraph

104

Property Located Between: Beech Daly and Telegraph Highway Access: 194
Side of Street: East Rail Access: Yes