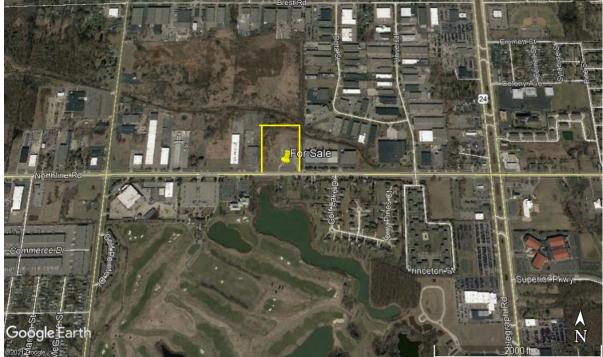

#### **Area & Location**

Market Type: Large Transportation: Rail, Highway

Property Legated Potygon Resch Daly and Telegraph

104

Property Located Between: Beech Daly and Telegraph Highway Access: 194
Side of Street: East Rail Access: Yes

Road Type: Primar Airports: Detroit Metropolitan Airport
Property Visibility: Good

#### Location

Address: 24884 Northline Rd. Taylor, MI MSA: Detroit-Warren-Dearborn

County: 48180 Wayne Submarket: Airport District