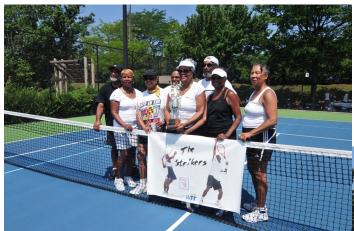

#### Media Flash 6

The second half of this year's Team Tennis Tournament saw intense competition and slim margins and it was uncertain who would be the victor in the end. However, in the final showdown it was Team 3, the Strikers, who prevailed, winning all four of their matches for 24 points and surpassing Team 4 (The Forthcoming) who had held the lead since Week 3. Congratulations to Team 3 (The Strikers) 2017 AASSTC Team Tennis Champions!

The winning trophy was presented to the Strikers by Alice Lee, AASSTC President and Otelia Redman, Team Tennis Tournament Coordinator. Following the trophy presentation, individual team pictures were taken and all participants received a 2017 Team Tennis t-shirt in their team's color. The event concluded with an end-of-season picnic made possible by the generous donations of the team tennis participants and the AASSTC family.

## Congratulations

Team 3

### The Strikers

# **2017 AASSTC Team Tennis Champions!**