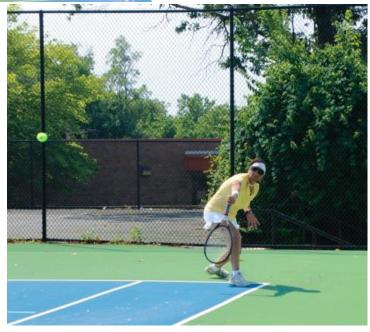

### **WEEK 6 OF TEAM TENNIS**

#### Media Flash 6

The second half of this year's Team Tennis Tournament saw intense competition and slim margins and it was uncertain who would be the victor in the end. However, in the final showdown it was Team 3, the Strikers, who prevailed, winning all four of their matches for 24 points and surpassing Team 4 (The Forthcoming) who had held the lead since Week 3. Congratulations to Team 3 (The Strikers) 2017 AASSTC Team Tennis Champions!