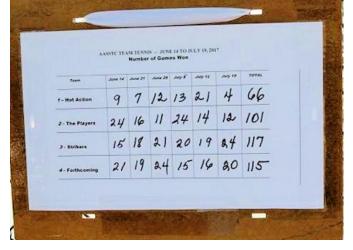

#### Media Flash 6

The second half of this year's Team Tennis Tournament saw intense competition and slim margins and it was uncertain who would be the victor in the end. However, in the final showdown it was Team 3, the Strikers, who prevailed, winning all four of their matches for 24 points and surpassing Team 4 (The Forthcoming) who had held the lead since Week 3. Congratulations to Team 3 (The Strikers) 2017 AASSTC Team Tennis Champions!