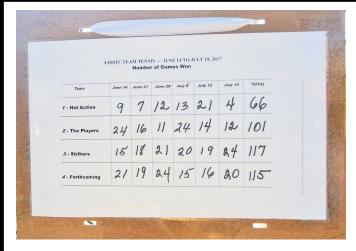

#### Media Flash 6

The second half of this year's Team Tennis Tournament saw intense competition and slim margins and it was uncertain who would be the victor in the end. However, in the final showdown it was Team 3, the Strikers, who prevailed, winning all four of their matches for 24 points and surpassing Team 4 (The Forthcoming) who had held the lead since Week 3. Congratulations to Team 3 (The Strikers) 2017 AASSTC Team Tennis Champions!