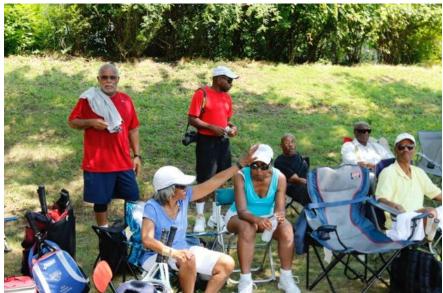

#### Media Flash 6

The second half of this year's Team Tennis Tournament saw intense competition and slim margins and it was uncertain who would be the victor in the end. However, in the final showdown it was Team 3, the Strikers, who prevailed, winning all four of their matches for 24 points and surpassing Team 4 (The Forthcoming) who had held the lead since Week 3. Congratulations to Team 3 (The Strikers) 2017 AASSTC Team Tennis Champions!

The winning trophy was presented to the Strikers by Alice Lee, AASSTC President and Otelia Redman, Team Tennis Tournament Coordinator. Following the trophy presentation, individual team pictures were taken and all participants received a 2017 Team Tennis t-shirt in their team's color. The event concluded with an end-of-season picnic made possible by the generous donations of the team tennis participants and the AASSTC family.

Many thanks to all the players and spectators for a lively, fun-filled event. Special thanks to the following for their hard work to ensure another successful Team Tennis season:

Alice Lee, AASTC President
Otelia Redman, Team Tennis Tournament Coordinator
Juanita Harris and Nadine Washington, Tournament Facilitators
Francine Walden, Picnic Coordinator
Lois Bowe and Donita Buffalo, Picnic Committee
Rodney Lewis, Photographer
Ronald Floyd, Photographer
Carrie Coleman, Web Master