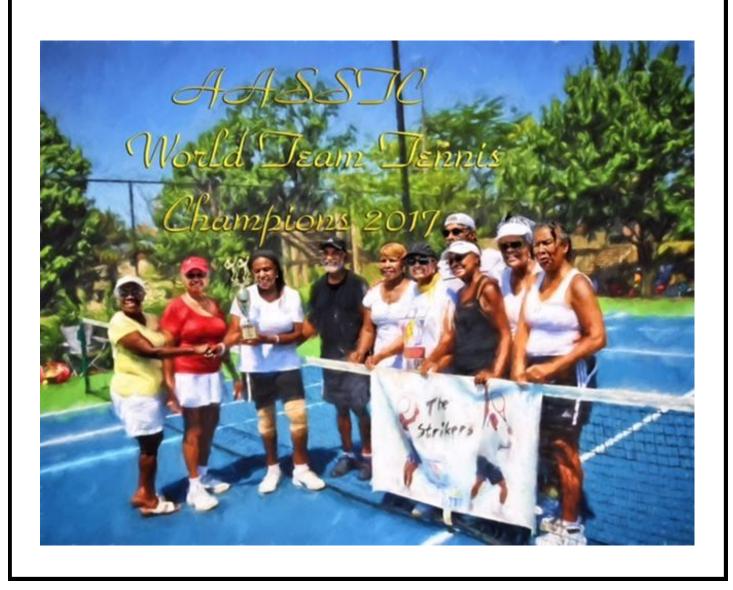

#### Media Flash 6

The second half of this year's Team Tennis Tournament saw intense competition and slim margins and it was uncertain who would be the victor in the end. However, in the final showdown it was Team 3, the Strikers, who prevailed, winning all four of their matches for 24 points and surpassing Team 4 (The Forthcoming) who had held the lead since Week 3. Congratulations to Team 3 (The Strikers) 2017 AASSTC Team Tennis Champions!

The winning trophy was presented to the Strikers by Alice Lee, AASSTC President and Otelia Redman, Team Tennis Tournament Coordinator. Following the trophy presentation, individual team pictures were taken and all participants received a 2017 Team Tennis t-shirt in their team's color. The event concluded with an end-of-season picnic made possible by the generous donations of the team tennis participants and the AASSTC family.

## Congratulations

Team 3

### The Strikers

# **2017 AASSTC Team Tennis Champions!**