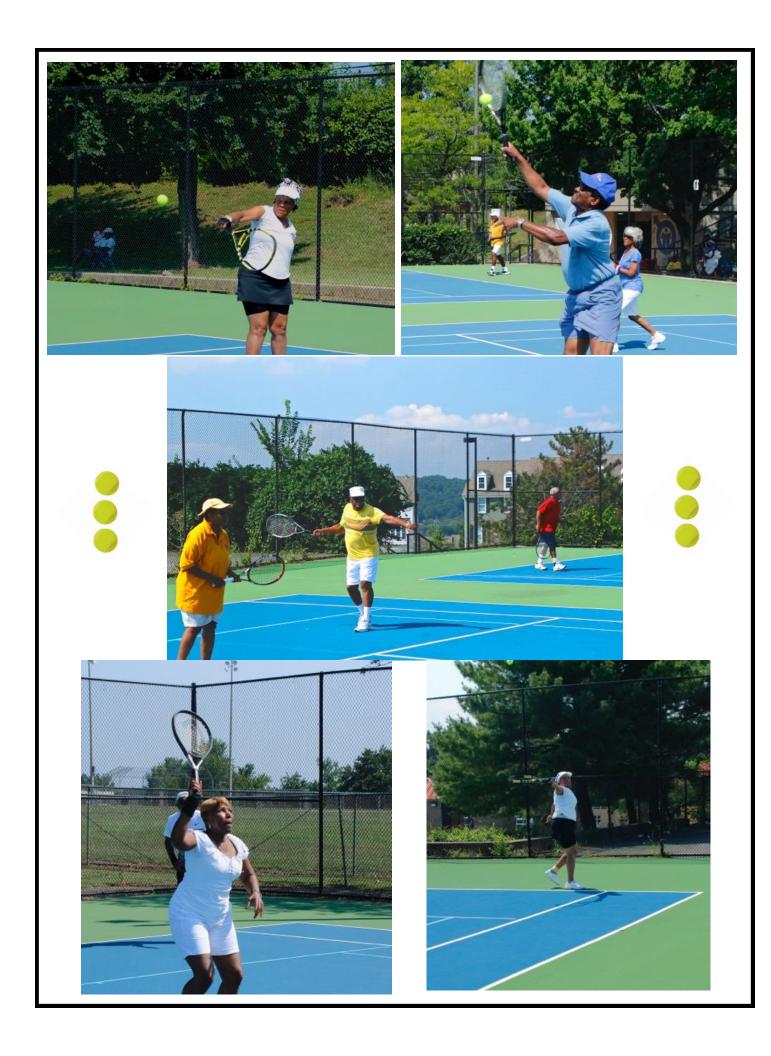

#### Media Flash 6

The second half of this year's Team Tennis Tournament saw intense competition and slim margins and it was uncertain who would be the victor in the end. However, in the final showdown it was Team 3, the Strikers, who prevailed, winning all four of their matches for 24 points and surpassing Team 4 (The Forthcoming) who had held the lead since Week 3. Congratulations to Team 3 (The Strikers) 2017 AASSTC Team Tennis Champions!

The winning trophy was presented to the Strikers by Alice Lee, AASSTC President and Otelia Redman, Team Tennis Tournament Coordinator. Following the trophy presentation, individual team pictures were taken and all participants received a 2017 Team Tennis t-shirt in their team's color. The event concluded with an end-of-season picnic made possible by the generous donations of the team tennis participants and the AASSTC family.