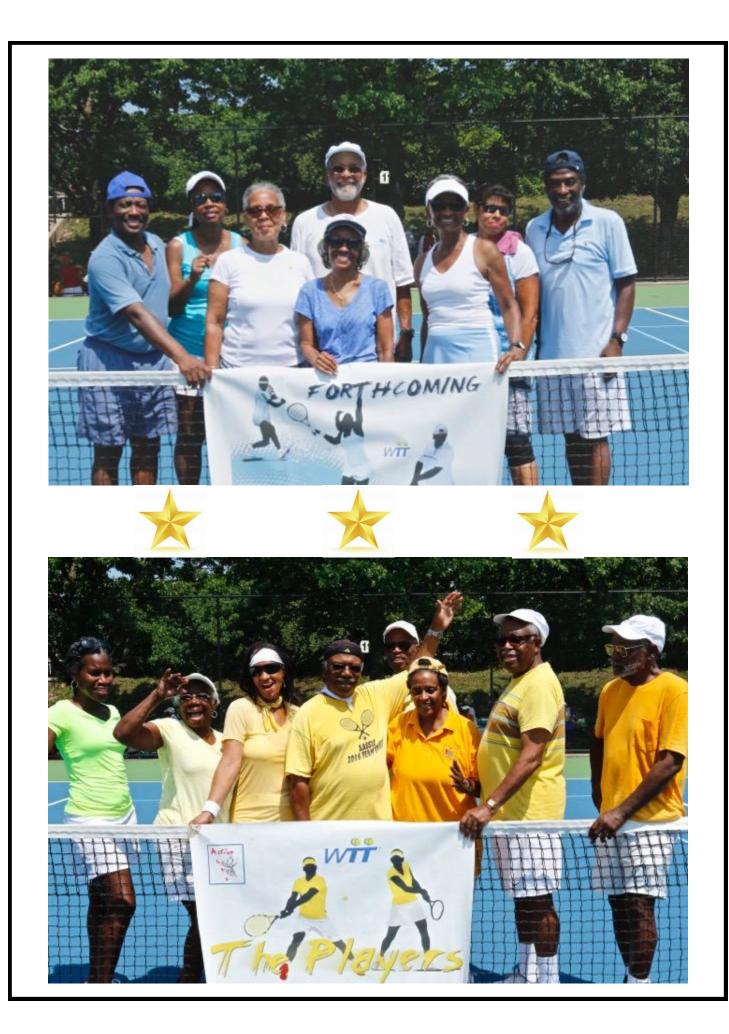

#### Media Flash 6

The second half of this year's Team Tennis Tournament saw intense competition and slim margins and it was uncertain who would be the victor in the end. However, in the final showdown it was Team 3, the Strikers, who prevailed, winning all four of their matches for 24 points and surpassing Team 4 (The Forthcoming) who had held the lead since Week 3. Congratulations to Team 3 (The Strikers) 2017 AASSTC Team Tennis Champions!

The winning trophy was presented to the Strikers by Alice Lee, AASSTC President and Otelia Redman, Team Tennis Tournament Coordinator. Following the trophy presentation, individual team pictures were taken and all participants received a 2017 Team Tennis t-shirt in their team's color. The event concluded with an end-of-season picnic made possible by the generous donations of the team tennis participants and the AASSTC family.