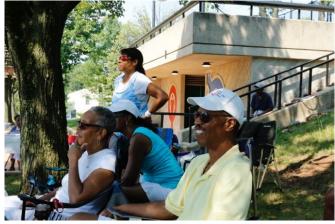

#### Media Flash 6

The second half of this year's Team Tennis Tournament saw intense competition and slim margins and it was uncertain who would be the victor in the end. However, in the final showdown it was Team 3, the Strikers, who prevailed, winning all four of their matches for 24 points and surpassing Team 4 (The Forthcoming) who had held the lead since Week 3. Congratulations to Team 3 (The Strikers) 2017 AASSTC Team Tennis Champions!

The winning trophy was presented to the Strikers by Alice Lee, AASSTC President and Otelia Redman, Team Tennis Tournament Coordinator. Following the trophy presentation, individual team pictures were taken and all participants received a 2017 Team Tennis t-shirt in their team's color. The event concluded with an end-of-season picnic made possible by the generous donations of the team tennis participants and the AASSTC family.

Many thanks to all the players and spectators for a lively, fun-filled event. Special thanks to the following for their hard work to ensure another successful Team Tennis season:

Alice Lee, AASTC President
Otelia Redman, Team Tennis Tournament Coordinator
Juanita Harris and Nadine Washington, Tournament Facilitators
Francine Walden, Picnic Coordinator
Lois Bowe and Donita Buffalo, Picnic Committee
Rodney Lewis, Photographer
Ronald Floyd, Photographer
Carrie Coleman, Web Master