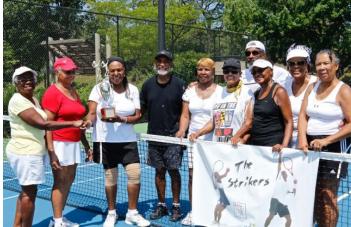

#### Media Flash 6

The second half of this year's Team Tennis Tournament saw intense competition and slim margins and it was uncertain who would be the victor in the end. However, in the final showdown it was Team 3, the Strikers, who prevailed, winning all four of their matches for 24 points and surpassing Team 4 (The Forthcoming) who had held the lead since Week 3. Congratulations to Team 3 (The Strikers) 2017 AASSTC Team Tennis Champions!

The winning trophy was presented to the Strikers by Alice Lee, AASSTC President and Otelia Redman, Team Tennis Tournament Coordinator. Following the trophy presentation, individual team pictures were taken and all participants received a 2017 Team Tennis t-shirt in their team's color. The event concluded with an end-of-season picnic made possible by the generous donations of the team tennis participants and the AASSTC family.

## Congratulations

Team 3

### The Strikers

# **2017 AASSTC Team Tennis Champions!**