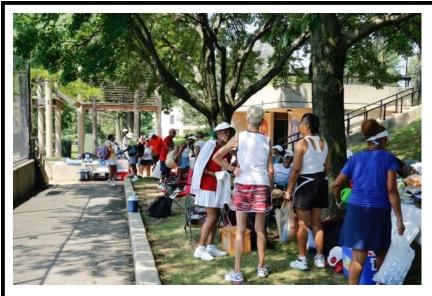

The winning trophy was presented to the Strikers by Alice Lee, AASSTC President and Otelia Redman, Team Tennis Tournament Coordinator. Following the trophy presentation, individual team pictures were taken and all participants received a 2017 Team Tennis t-shirt in their team's color. The event concluded with an end-of-season picnic made possible by the generous donations of the team tennis participants and the AASSTC family.

Many thanks to all the players and spectators for a lively, fun-filled event. Special thanks to the following for their hard work to ensure another successful Team Tennis season:

Alice Lee, AASTC President
Otelia Redman, Team Tennis Tournament Coordinator
Juanita Harris and Nadine Washington, Tournament Facilitators
Francine Walden, Picnic Coordinator
Lois Bowe and Donita Buffalo, Picnic Committee
Rodney Lewis, Photographer
Ronald Floyd, Photographer
Carrie Coleman, Web Master