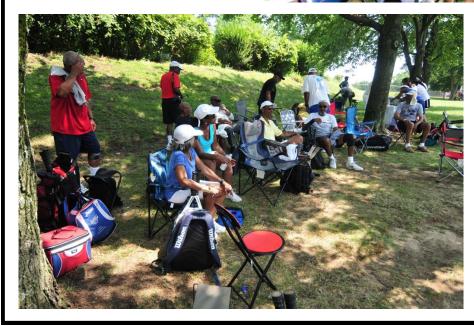

#### Media Flash 6

The second half of this year's Team Tennis Tournament saw intense competition and slim margins and it was uncertain who would be the victor in the end. However, in the final showdown it was Team 3, the Strikers, who prevailed, winning all four of their matches for 24 points and surpassing Team 4 (The Forthcoming) who had held the lead since Week 3. Congratulations to Team 3 (The Strikers) 2017 AASSTC Team Tennis Champions!

The winning trophy was presented to the Strikers by Alice Lee, AASSTC President and Otelia Redman, Team Tennis Tournament Coordinator. Following the trophy presentation, individual team pictures were taken and all participants received a 2017 Team Tennis t-shirt in their team's color. The event concluded with an end-of-season picnic made possible by the generous donations of the team tennis participants and the AASSTC family.

Many thanks to all the players and spectators for a lively, fun-filled event. Special thanks to the following for their hard work to ensure another successful Team Tennis season:

Alice Lee, AASTC President
Otelia Redman, Team Tennis Tournament Coordinator
Juanita Harris and Nadine Washington, Tournament Facilitators
Francine Walden, Picnic Coordinator
Lois Bowe and Donita Buffalo, Picnic Committee
Rodney Lewis, Photographer
Ronald Floyd, Photographer
Carrie Coleman, Web Master