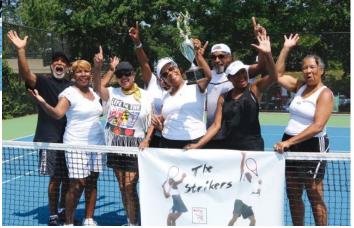

#### Media Flash 6

The second half of this year's Team Tennis Tournament saw intense competition and slim margins and it was uncertain who would be the victor in the end. However, in the final showdown it was Team 3, the Strikers, who prevailed, winning all four of their matches for 24 points and surpassing Team 4 (The Forthcoming) who had held the lead since Week 3. Congratulations to Team 3 (The Strikers) 2017 AASSTC Team Tennis Champions!

The winning trophy was presented to the Strikers by Alice Lee, AASSTC President and Otelia Redman, Team Tennis Tournament Coordinator. Following the trophy presentation, individual team pictures were taken and all participants received a 2017 Team Tennis t-shirt in their team's color. The event concluded with an end-of-season picnic made possible by the generous donations of the team tennis participants and the AASSTC family.

## Congratulations

Team 3

### The Strikers

# **2017 AASSTC Team Tennis Champions!**