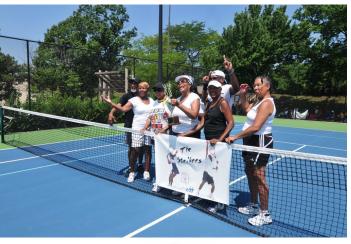

#### Media Flash 6

The second half of this year's Team Tennis Tournament saw intense competition and slim margins and it was uncertain who would be the victor in the end. However, in the final showdown it was Team 3, the Strikers, who prevailed, winning all four of their matches for 24 points and surpassing Team 4 (The Forthcoming) who had held the lead since Week 3. Congratulations to Team 3 (The Strikers) 2017 AASSTC Team Tennis Champions!

The winning trophy was presented to the Strikers by Alice Lee, AASSTC President and Otelia Redman, Team Tennis Tournament Coordinator. Following the trophy presentation, individual team pictures were taken and all participants received a 2017 Team Tennis t-shirt in their team's color. The event concluded with an end-of-season picnic made possible by the generous donations of the team tennis participants and the AASSTC family.

## Congratulations

Team 3

### The Strikers

# **2017 AASSTC Team Tennis Champions!**