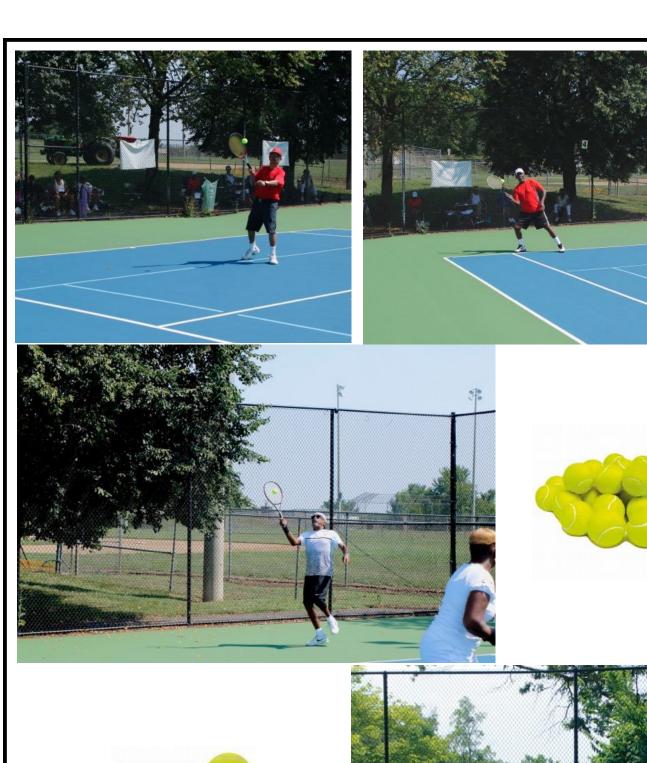

### **WEEK 6 OF TEAM TENNIS**

#### Media Flash 6

The second half of this year's Team Tennis Tournament saw intense competition and slim margins and it was uncertain who would be the victor in the end. However, in the final showdown it was Team 3, the Strikers, who prevailed, winning all four of their matches for 24 points and surpassing Team 4 (The Forthcoming) who had held the lead since Week 3. Congratulations to Team 3 (The Strikers) 2017 AASSTC Team Tennis Champions!