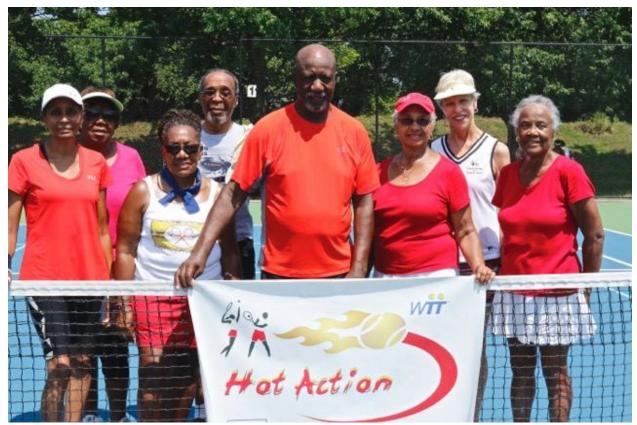

The winning trophy was presented to the Strikers by Alice Lee, AASSTC President and Otelia Redman, Team Tennis Tournament Coordinator. Following the trophy presentation, individual team pictures were taken and all participants received a 2017 Team Tennis t-shirt in their team's color. The event concluded with an end-of-season picnic made possible by the generous donations of the team tennis participants and the AASSTC family.