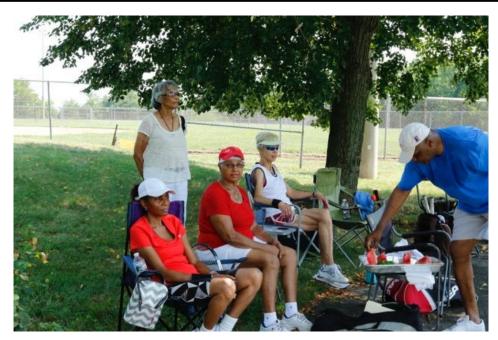

#### Media Flash 6

The second half of this year's Team Tennis Tournament saw intense competition and slim margins and it was uncertain who would be the victor in the end. However, in the final showdown it was Team 3, the Strikers, who prevailed, winning all four of their matches for 24 points and surpassing Team 4 (The Forthcoming) who had held the lead since Week 3. Congratulations to Team 3 (The Strikers) 2017 AASSTC Team Tennis Champions!

The winning trophy was presented to the Strikers by Alice Lee, AASSTC President and Otelia Redman, Team Tennis Tournament Coordinator. Following the trophy presentation, individual team pictures were taken and all participants received a 2017 Team Tennis t-shirt in their team's color. The event concluded with an end-of-season picnic made possible by the generous donations of the team tennis participants and the AASSTC family.

Many thanks to all the players and spectators for a lively, fun-filled event. Special thanks to the following for their hard work to ensure another successful Team Tennis season:

Alice Lee, AASTC President
Otelia Redman, Team Tennis Tournament Coordinator
Juanita Harris and Nadine Washington, Tournament Facilitators
Francine Walden, Picnic Coordinator
Lois Bowe and Donita Buffalo, Picnic Committee
Rodney Lewis, Photographer
Ronald Floyd, Photographer
Carrie Coleman, Web Master