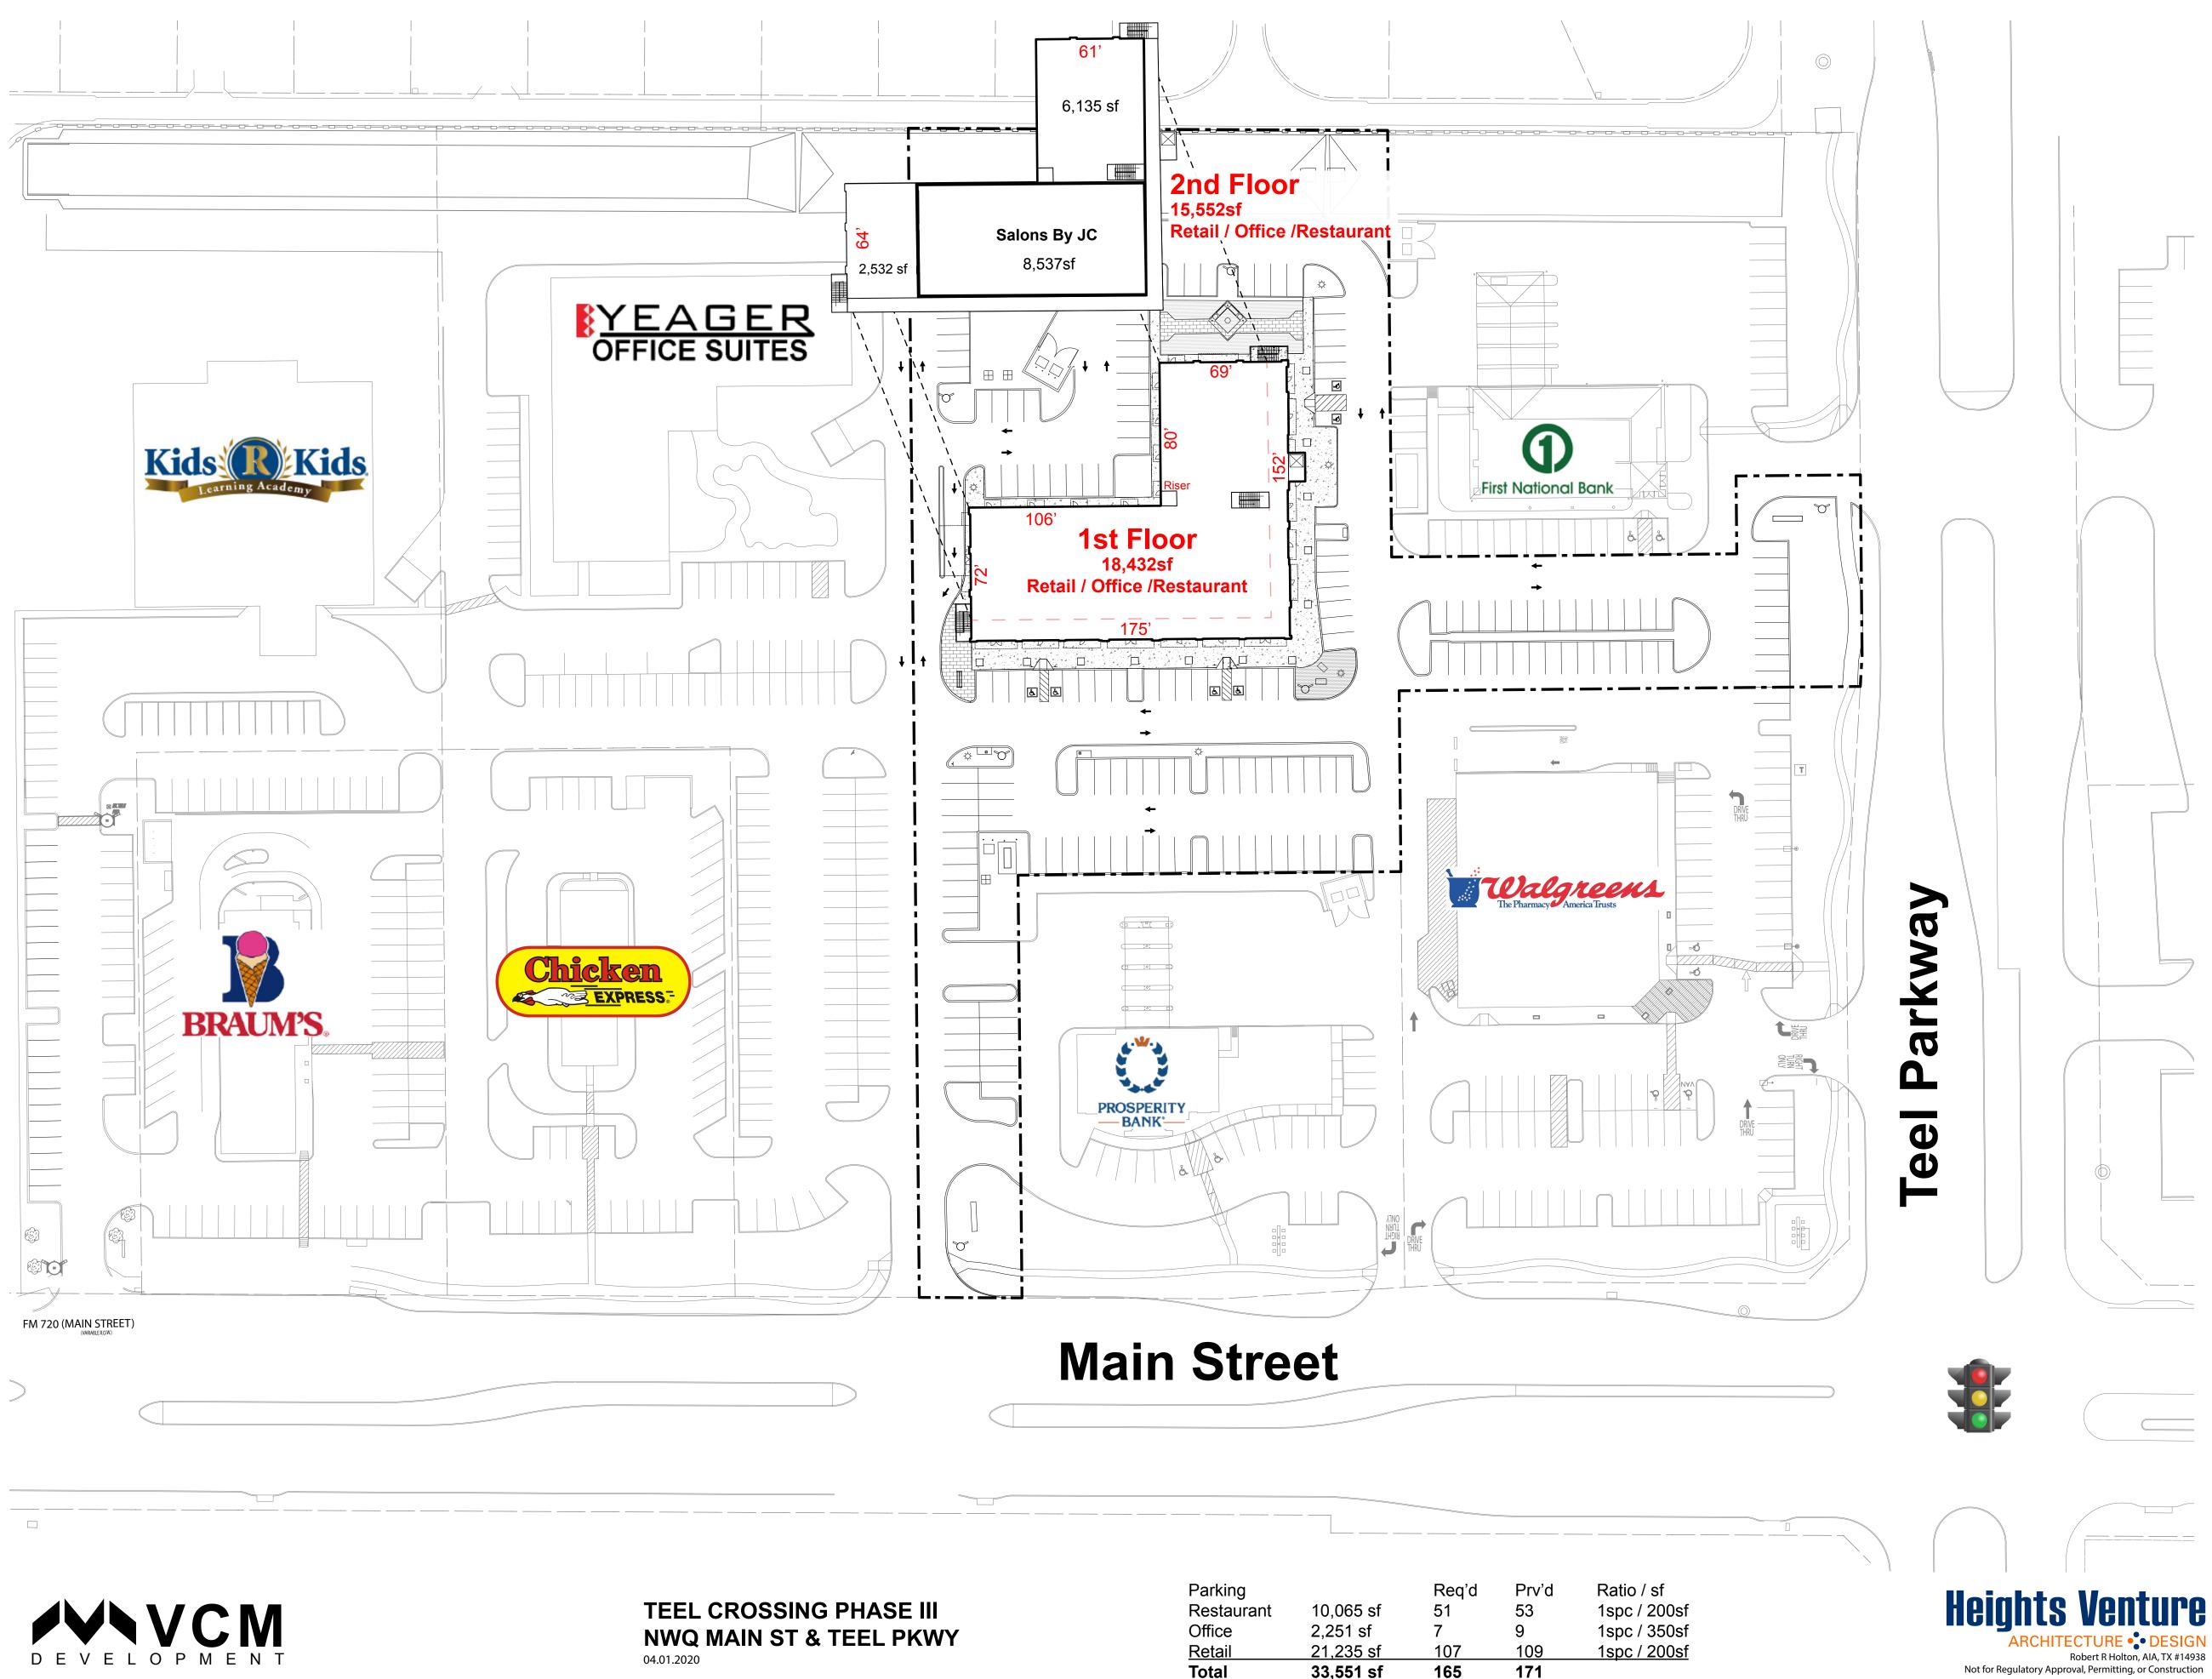

| Parking       |           | Req'd | Prv'd | Ratio / sf   |  |
|---------------|-----------|-------|-------|--------------|--|
| Restaurant    | 10,065 sf | 51    | 53    | 1spc / 200sf |  |
| Office        | 2,251 sf  | 7     | 9     | 1spc / 350sf |  |
| <u>Retail</u> | 21,235 sf | 107   | 109   | 1spc / 200sf |  |
| Total         | 33,551 sf | 165   | 171   | -            |  |