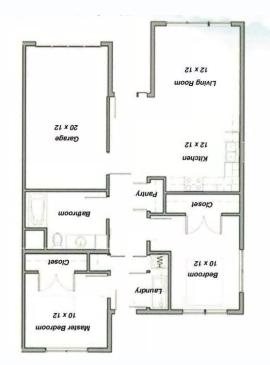

y

1736 Paddington Circle Newton, KS 67114



see more at www.beacon.cc

# Prairie Fire Residences





A quality community designed just for you!



## 17p2 8[2,[-202,[ 2.5 Bathroom 3 Bedrooms



WANAGEMENT, LLC

BEWCON

## **FEATURES** Residences Prairie Fire

- Attached garage with opener.
- Ceiling fans
- Custom fit window blinds.
- Fully equipped kitchens with
- Individual furnace, central air room for dining.
- and hot water.
- Off-street parking.
- Private entry with garage.
- Private patio.
- Refrigerator, range,
- disposal. dishwasher, microwave, and
- Masher and dryer
- Large closets. .enoitoennoo
- Wheelchair and disability
- accessible.
- (resident pays electric and Safe, clean all electric
- Water)
- Individual trash bins. trash

.snid





### 17p2 799 Bathroom L 2 Bedrooms