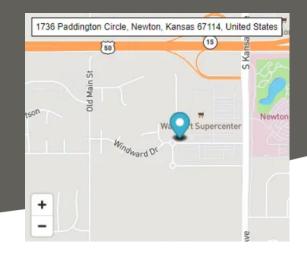

#### Please Call to Schedule a Showing

Hours Monday - Friday

9AM - 5PM

Weekends by Appointment Only

1736 Paddington Circle Newton, KS 67114

see more at www.beacon.cc