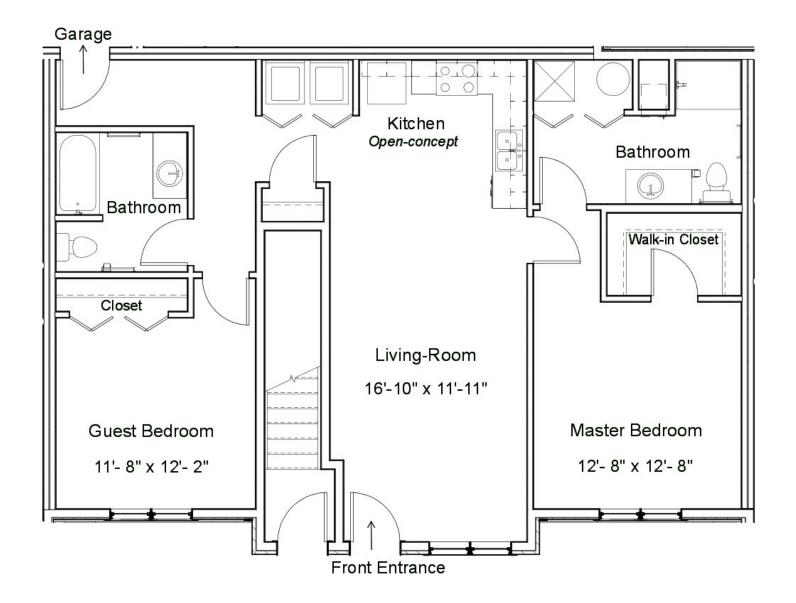

### Two Bedroom / Two Bathroom with Attached Garage

1,218 Square Feet

\$1,608

Unit No.: A&B 102, 106

B3 Floor Plan