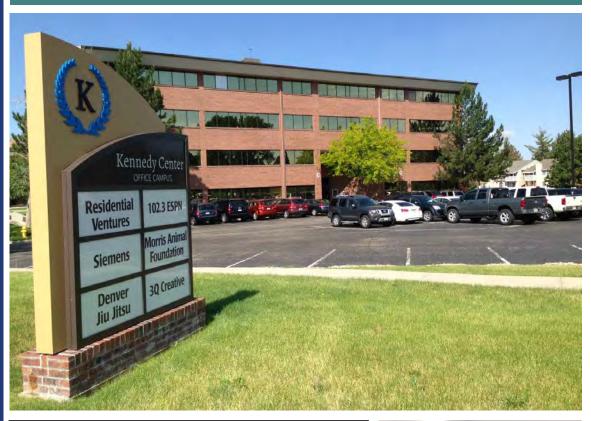

## **Kennedy Center - Office Campus**

10200 E. Girard Ave | Denver, CO | 80231

### **Property Summary**

**Four Building Complex** 

**Space Available:** 967 - 1,951 SF

**Parking:** Surface and free

**Lease Rates:** \$14.50 - \$15.00/RSF/YR

(all expenses included)

Excellent on-site ownership and management! Building and monument signage available!

### **BUILDING FEATURES**

- New, well funded ownership
- Directly across the street from Kennedy Golf Course
- Campus setting
- Flexible lease terms
- High visability on Hampden and Havana
- Numerous retail amenities in the area
- Showers and lockers available
- Multiple common area conference rooms