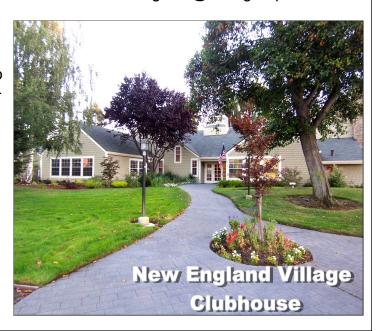

Although New England Village is located in Hayward, the minute you enter this **415-space** community, you could swear you were in one of the New England states. The curving entrance street, trees, and

lush landscape leads to the large clubhouse,
which was built in a New England salt box/
farmhouse design complete with a weathervane
on top of the cupola.

◆

Opened in 1978, this gorgeous community is for older persons in accordance with federal law.