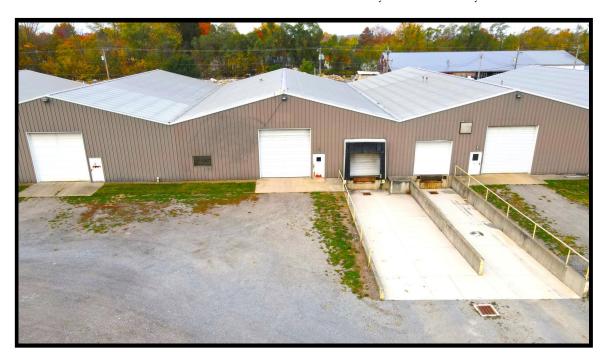

## 6,000 SQUARE FEET AVAILABLE!

- 36,000 Square Feet Multi Tenant Facility
- ♦ 6,000 Square Feet Bays
- ♦ 6" Reinforced Concrete Floors
- ♦ Radiant Gas Heat

# FACILITY AVAILABLE FOR LEASE!

- ♦ 3 Phase 480V 600A Service
- Upgradeable Electric and Gas
- ♦ 1 Overhead 14'x14' Door
- ♦ 1 Truck Dock per Bay
- ♦ Private Restroom in Facility

- ♦ 16' Ceiling Height
- ♦ 60' Clear Span Beams
- City Water and Sewer
- ♦ Separate Utilities for Each Bay
- ♦ Facility in Workable Condition