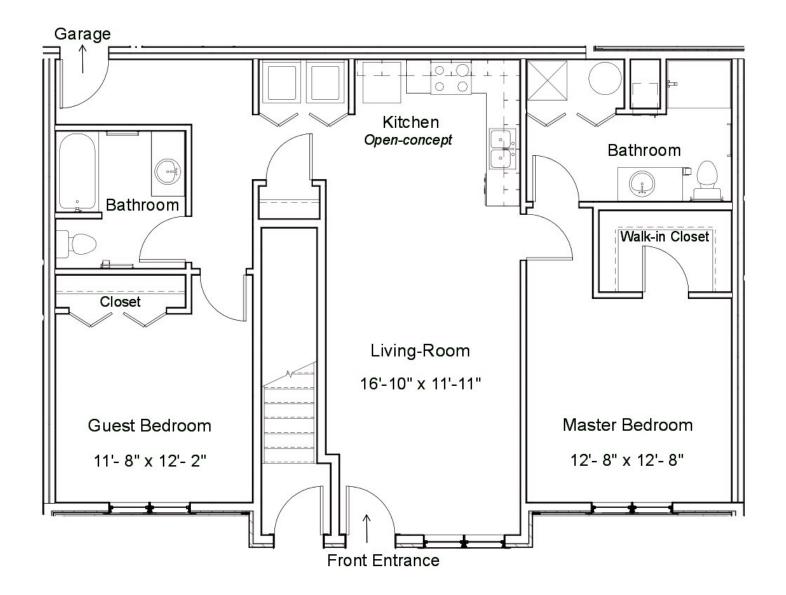

#### Two Bedroom / Two Bathroom with Attached Garage

1,218 Square Feet

Unit No.: A&B 102, 106 B3 Floor Plan

\$1,632