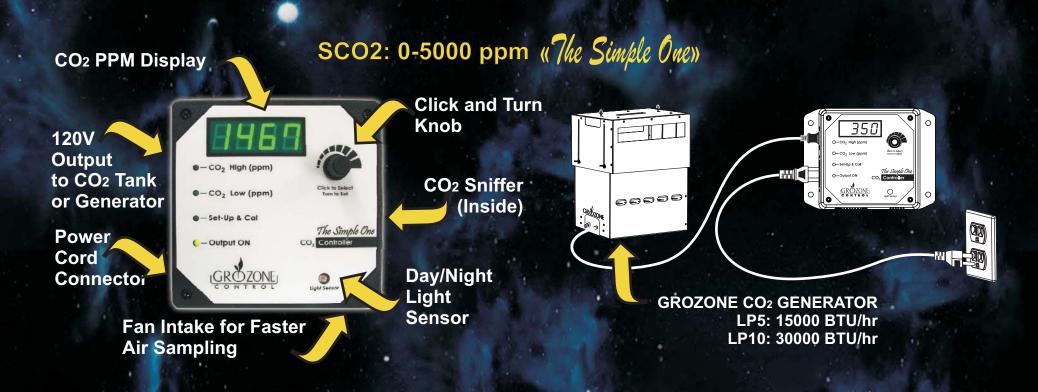

## **GROZONE CO2 CONTROLLERS**

GROZONE's easy to use CO2 controllers determine precisely when to activate and shut-off CO2 generators while maintaining user-defined LOW and HIGH CO2 values in the grow room. These units can deactivate CO2 enrichment during the night cycle and perform CO2 evacuation as well. For the SCO2 and the CO2R model the CO2 sensor is located inside the controller module; remote CO2 sensors deliver readings on the CO2D controller. All GROZONE controllers are made from the highest quality components to ensure dependability.