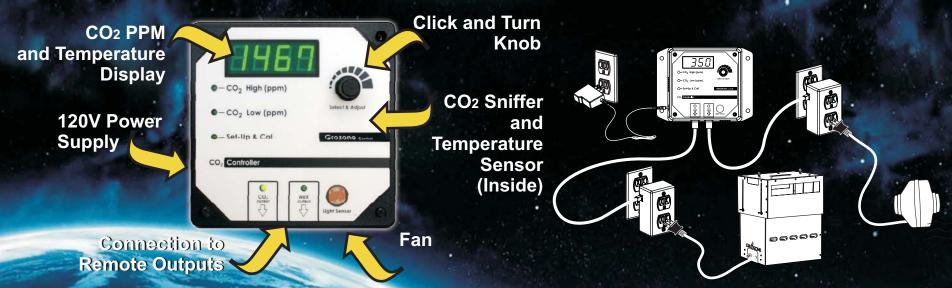

## **GROZONE CO2 CONTROLLERS**

GROZONE's easy to use CO2 controllers determine precisely when to activate and shut-off CO2 generators while maintaining user-defined LOW and HIGH CO2 values in the grow room. These units can deactivate CO2 enrichment during the night cycle and perform CO2 evacuation as well. For the SCO2 and the CO2R model the CO2 sensor is located inside the controller module; remote CO2 sensors deliver readings on the CO2D controller. All GROZONE controllers are made from the highest quality components to ensure dependability.

## CO2R: 0-5000 ppm with AUX Output and High Temp Shut Off