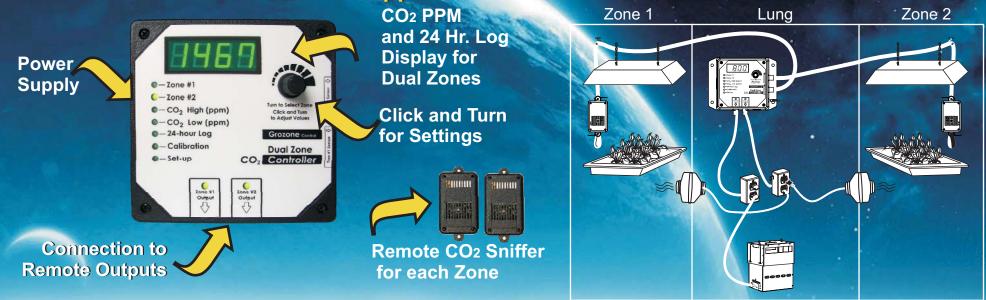

## **GROZONE CO2 CONTROLLERS**

GROZONE's easy to use CO2 controllers determine precisely when to activate and shut-off CO2 generators while maintaining user-defined LOW and HIGH CO2 values in the grow room. These units can deactivate CO2 enrichment during the night cycle and perform CO2 evacuation as well. For the SCO2 and the CO2R model the CO2 sensor is located inside the controller module; remote CO2 sensors deliver readings on the CO2D controller. All GROZONE controllers are made from the highest quality components to ensure dependability.

## CO2D: 0-5000 ppm Dual Zone and Remote Sensors

"Indoor Garden Climate Control Specialists"

Get in the ZONE and walk away with absolute confidence www.grozonecontrol.com