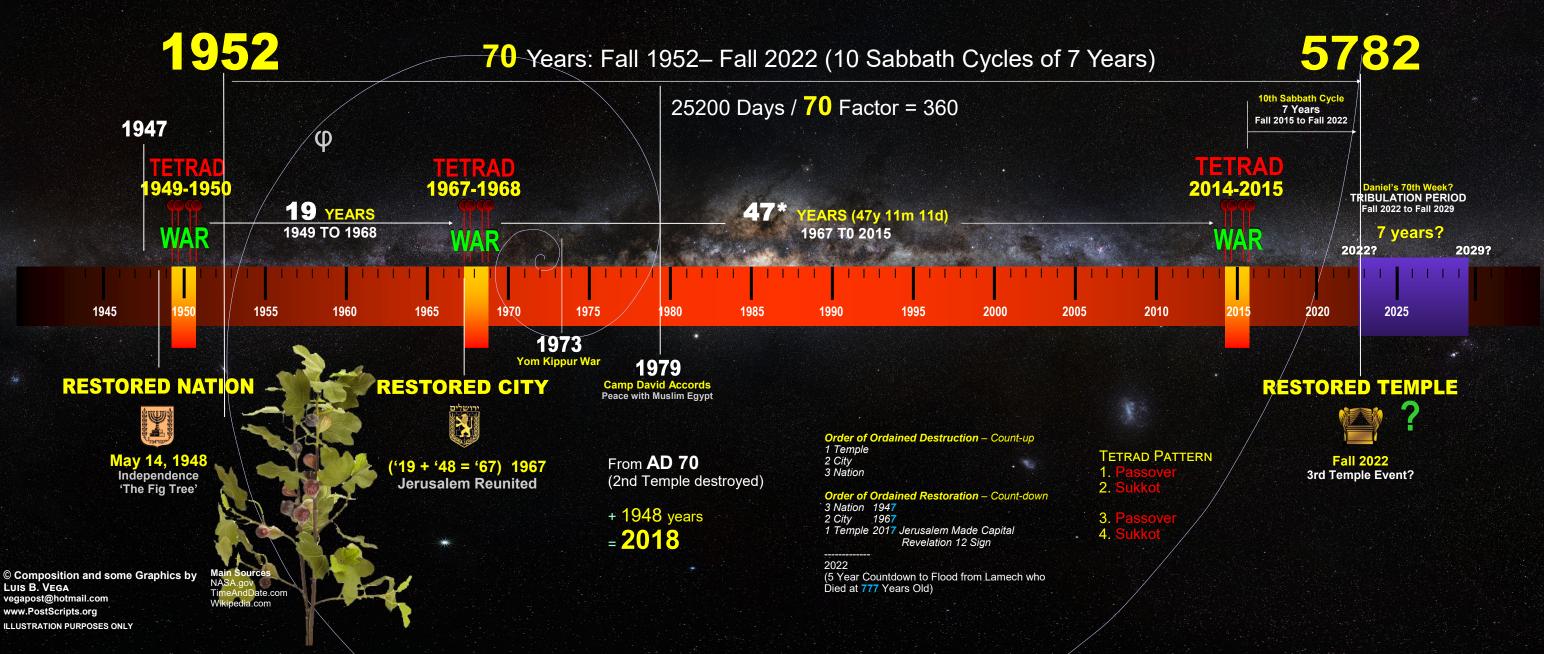

## 70-YEAR OLD FIG TREE

The purpose of this illustration is to consider some Mathematical Equations based on the Prophetic Implications of Israel being the 'Fig Tree' as depicted by Jesus Christ. Jesus stated that the Generation that would see the Re-Birth or Re-Budding of the 'Fig Tree' would be that Last Generation that would see His 2nd Coming. The following are a suggested correlation based on the 7-Year Sabbath Cycles since 1952. One believes that there is a Numerical Pattern that accompanies these Restorations of Israel in the Modern Era. In actuality, the Concept of Israel was 'birthed' in 1947. Then in 1967, Jerusalem and the Temple Mount came under Jewish Control, not since 70 AD. But, then in 2017, a monumental and Prophetic Event took place. The Capital of Israel was recognized by the USA and other Nations as Israel's Eternal Capital, etc. Also, the Great Sign of Revelation 12 appeared Astronomically as a Wake-Up Call of the Pending Rapture Event that would also occur in Tandem to a 5-Year Countdown to the start of the Tribulation Period. The Point? They all ended in a '7' and this goes back as far as 1917. But what about the Temple? Here is where one's Theory of a the 5-Year Countdown to it is derived from. Realize that 1947-1967-2017 all ended with a 7, as noted and by themselves are a Triple 7. And? What Year in the Life of Lamech did he Die? It was in his 777<sup>th</sup> Year. Thus 5 years from 2017 when Jerusalem was recognized as Israel's Capital will be 2022.