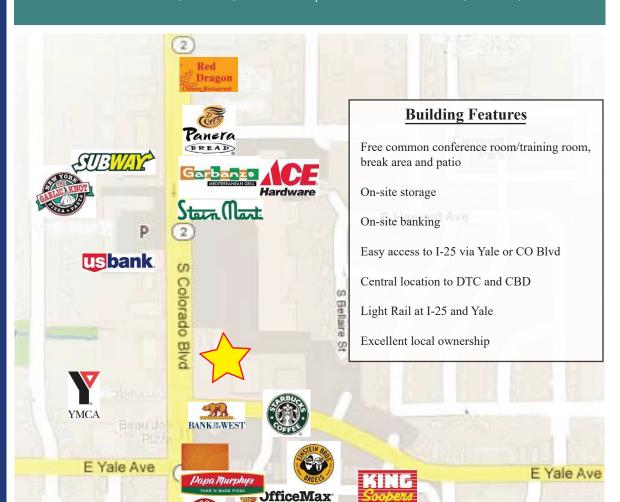

# **Building** Features

www.denverofficespace.com

2696 S. Colorado Blvd Denver, CO 80222 (303) 765-4344 O 2696 S. Colorado Blvd, Denver, CO 80222 | 4201 E. Yale Avenue, Denver, CO 80222

dependable cleaners

Sunflower Farmers Market

Artiste

I-25 and Yale

**Light Rail Station** 

John Fairbairn john@denverofficespace.com (303) 226-4764

The information above has been obtained by sources believed to be reliable. While we do not doubt its accuracy, we have not verified it and make no guarantee, warranty, or representation about it. It is your responsibility to individually confirm its accuracy and completeness. Anyprojections, opinions, assumptions, or estimates used for example only and do not represent the current or future performance of the property. The vakue of the transaction to you depends on tax and other factors, which shall be evaluates by your tax, financial, and legal advisors. You and your advisors should conduct a careful, independant investigation of the property to determine your satisfaction and the suitability of the property for your needs.