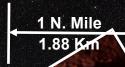

## TEMPLE MOUNT FACE OF ALL-AH

The purpose of this illustration is to suggest that the Foundation Stone within the Dome of the Rock is corresponding to the Face of Mars. This 'Temple' or mausoleum is dedicated to the Rebel King of Nibiru, Ala-lu. This illustration suggests that perhaps the narrative is attributed to the Islamic God Allah. Furthermore, such an association of rebellion could be linked to Lucifer as the 'Frist Rebel' as his motifs are configured in the Earthly Zion, that of Jerusalem and the Temple Mount. By projecting out a Fibonacci Ratio φ from the Dome of the ROCK to spiral out and intersect the DOME OF THE SPIRITS precisely may perhaps be the true mark that is to determine the Temple's true dimensions and boundaries from that point forward in the same φ Ratio used from the Dome of the Rock. The Swastika Is another motif for the Black Sun. Some suggest that it is referring to the Nemesis-Nibiru star system from where Ala-lu or 'Allah' came from.

## **'Dome of the Rock'** Foundation Stone