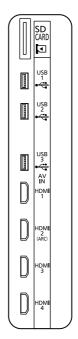

|                        | (Including pedestal)<br>42.0" (1,066 mm) x 24.8" (630 mm) x 1.1" (27 mm) |  |
|                        | (TV Set only)                                                            |  |
| Mass                   | 35.3 lb. (16.0 kg) (Including pedestal)                                  |  |
|                        | 28.7 lb. (13.0 kg) (TV Set only)                                         |  |
| Power Source           | AC 110-127 V, 60 Hz                                                      |  |
| Power Consumption      | 124 W (Rated power)                                                      |  |
|                        | 0.15 W (Standby power)                                                   |  |

# **DIMENSIONS**

# **JACKS**

## Top View





### Side Panel



### **Back View**



To make sure that the LCD TV fits the cabinet properly when a high degree of precision is required, we recommend that you use the LCD TV itself to make the necessary cabinet measurements. Panasonic cannot be responsible for inaccuracies in cabinet design or manufacture.

### **Bottom Panel**



Specifications are subject to change without notice. Non-metric weights and measurements are approximate.