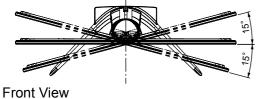

|  |
|                        | (Including pedestal)<br>42.0" (1,066 mm) x 24.8" (630 mm) x 1.1" (27 mm) |  |
|                        | (TV Set only)                                                            |  |
| Mass                   | 35.3 lb. (16.0 kg) (Including pedestal)                                  |  |
|                        | 28.7 lb. (13.0 kg) (TV Set only)                                         |  |
| Power Source           | AC 110-127 V, 60 Hz                                                      |  |
| Power Consumption      | 124 W (Rated power)                                                      |  |
|                        | 0.15 W (Standby power)                                                   |  |

# **DIMENSIONS**

# **JACKS**

## Top View





### Side Panel



### **Back View**



To make sure that the LCD TV fits the cabinet properly when a high degree of precision is required, we recommend that you use the LCD TV itself to make the necessary cabinet measurements. Panasonic cannot be responsible for inaccuracies in cabinet design or manufacture.

### **Bottom Panel**



Specifications are subject to change without notice. Non-metric weights and measurements are approximate.