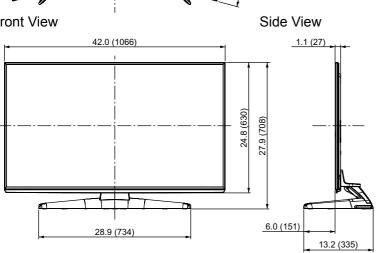

# **TC-L47WT50**

47" LCD HDTV

| SPECIFICATIONS         |                                                                          |  |
|------------------------|--------------------------------------------------------------------------|--|
| Dimensions (W x H x D) | 42.0" (1,066 mm) x 27.9" (708 mm) x 13.2" (335 mm)                       |  |
|                        | (Including pedestal)<br>42.0" (1,066 mm) x 24.8" (630 mm) x 1.1" (27 mm) |  |
|                        | (TV Set only)                                                            |  |
| Mass                   | 35.3 lb. (16.0 kg) (Including pedestal)                                  |  |
|                        | 28.7 lb. (13.0 kg) (TV Set only)                                         |  |
| Power Source           | AC 110-127 V, 60 Hz                                                      |  |
| Power Consumption      | 124 W (Rated power)                                                      |  |
|                        | 0.15 W (Standby power)                                                   |  |

# **DIMENSIONS**

### **Back View**

To make sure that the LCD TV fits the cabinet properly when a high degree of precision is required, we recommend that you use the LCD TV itself to make the necessary cabinet measurements. Panasonic cannot be responsible for inaccuracies in cabinet design or manufacture.