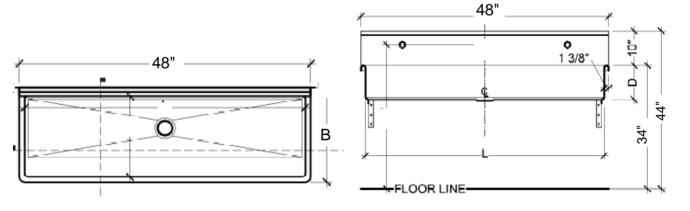

## Wicketts Stainless SPECIFICATION

Commercial Sink Heavy Duty ADA Wash Up Sink

| Model Number       | Α  | В  | С  | D   | Е    | F  |
|--------------------|----|----|----|-----|------|----|
| WWT-4820-ADA-SF-LW | 48 | 20 | 44 | 5.5 | 22.5 | 10 |

## **Engineering Specification:**

14 gauge, type 304 stainless steel wash sink - 1 3/8" rolled rims; 1 ½" welded in drain. Exposed surfaces polished to a satin finish. Supported on (2) wall brackets and clips.