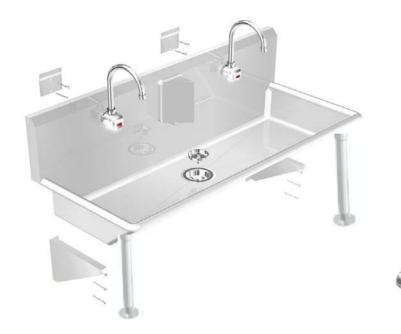

## Wicketts Stainless SPECIFICATION

Commercial Sink Heavy Duty ADA Wash Up Sink

| Model Number       | Α  | В  | С  | D   | Е    | F  |
|--------------------|----|----|----|-----|------|----|
| WWT-4820-ADA-SF-LW | 48 | 20 | 44 | 5.5 | 22.5 | 10 |

## **Engineering Specification:**

14 gauge, type 304 stainless steel wash sink - 1 3/8" rolled rims; 1 ½" welded in drain. Exposed surfaces polished to a satin finish. Supported on (2) wall brackets and clips.