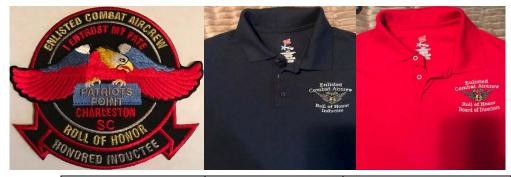

## To order, print this page, fill it out and mail it to the above address

| Item                                                               | Color | S,M,L,XL | QTY | Price   | XXL     | XXXL    | Total |
|--------------------------------------------------------------------|-------|----------|-----|---------|---------|---------|-------|
| GOLF SHIRT, Embroidered Logo (Roll of Honor Inductee)              | BLUE  |          |     | \$35.00 | \$40.00 | \$40.00 |       |
| GOLF SHIRT, Embroidered Logo<br>(Member of ROH Board of Directors) | RED   |          |     | \$35.00 | \$40.00 | \$40.00 |       |
| Roll of Honor Patch                                                |       |          |     | \$7.00  |         |         |       |

| <b>Roll of Honor</b> | Golf Shirt, | Golf Shirt, |
|----------------------|-------------|-------------|
| Patch                | Embroidered | Embroidered |
|                      | Logo, Blue  | Logo, Red   |